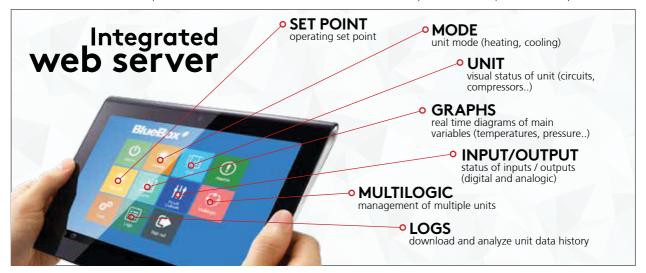

STANDARD

• av. 1,5 bars

LOW TEMPERATURE

▶ av. 1,5 bars/40% MEG.

Monitoring, performance reports, full management.

Blue Box control platform allows a total access to the machine from any device, in complete autonomy.