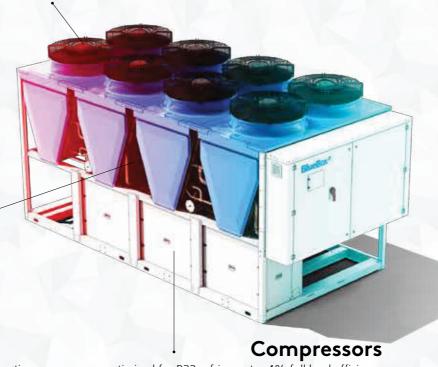

# **COMMON FEATURES**

NEW GENERATION OF HIGH EFFICIENCY FANS, NEW R32 COMPRESSORS, NEW FRAME DESIGN
TO LEAD HVAC INDUSTRY IN A NEW LOW CARBON FOOTPRINT ERA

#### **New Fans**

New Frame
Brand new Frame
and Coil Design
to achieve

highest performances

small footprint

with

New fans for enhanced performaces with low energy consumption and reduced noise emissions

#### Unbeatable efficiency at full and part load

- -20% of absorbed power by new technology fans
- +8% efficiency thanks to EC Fans (option)

New generation compressors optimized for R32 refrigerant, +4% full load efficiency
Optimized also at partial load and seasonal efficiency index

+8% of seasonal efficiency

with new technology compressors optimized for R32