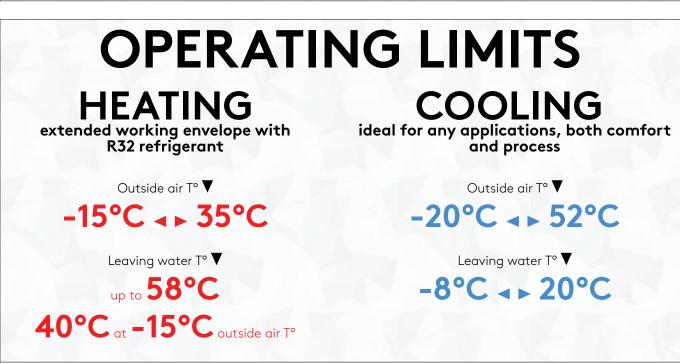

### **HEATING**

- Higher performance than most efficient legacy unit in the industry with reduced footprint
- SCOP up to 4.28, SEER up to 5,60
- Leaving water temperature up to 58°C

**Ecodesign** compliant

## **COOLING**

- +8% seasonal efficiency compared to previous generation of scroll compressors chiller
- Very compact Frame, av. 50 kW/m²
- Extended working limits (down to -20, up to 52°C OAT)

GREAT PERFORMANCES