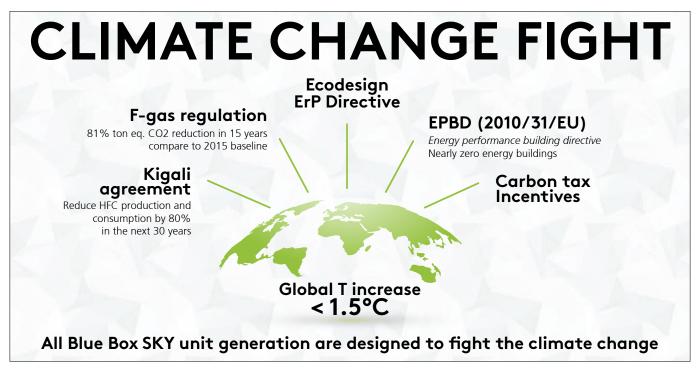

#### **TETRIS SKY**

High efficiency air source chiller and heat pump **180÷715** kW





# TETRIS SKY

TWO HALVES OF THE SAME SOUL

### **HEATING**

- Higher performance than most efficient legacy unit in the industry with reduced footprint
- SCOP up to 4.28, SEER up to 5,60
- Leaving water temperature up to 58°C

**Ecodesign** compliant

HIGH EFFICIENCY R32 REFRIGERANT



HIGH SUSTAINABILITY WITH REDUCED TEWI

## **COOLING**

- +8% seasonal efficiency compared to previous generation of scroll compressors chiller
- Very compact Frame, av. 50 kW/m²
- Extended working limits (down to -20, up to 52°C OAT)

GREAT PERFORMANCES

REDUCED FOOTPRINT



# IDEAL FOR THE RENOVATION WAVE

**Advanced control** 



Low GWP below 700







# **COMMON FEATURES**

NEW GENERATION OF HIGH EFFICIENCY FANS, NEW R32 COMPRESSORS, NEW FRAME DESIGN
TO LEAD HVAC INDUSTRY IN A NEW LOW CARBON FOOTPRINT ERA

#### **New Fans**

New Frame
Brand new Frame
and Coil Design
to achieve

highest performances

small footprint

with

New fans for enhanced performaces with low energy consumption and reduced noise emissions

#### Unbeatable efficiency at full and part load

- -20% of absorbed power by new technology fans
- +8% efficiency thanks to EC Fans (option)



New generation compressors optimized for R32 refrigerant, +4% full load efficiency
Optimized also at partial load and seasonal efficiency index

+8% of seasonal efficiency

with new technology compressors optimized for R32

# MULTIPLE LOW NOISE OPTIONS

/LN up to -4 dB(A) sound pow