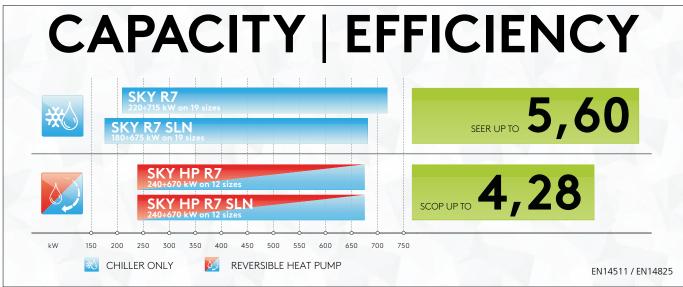

#### **TETRIS SKY**

High efficiency air source chiller and heat pump **180÷715** kW

### **HEATING**

- Higher performance than most efficient legacy unit in the industry with reduced footprint
- SCOP up to 4.28, SEER up to 5,60
- Leaving water temperature up to 58°C

**Ecodesign** compliant

## **COOLING**

- +8% seasonal efficiency compared to previous generation of scroll compressors chiller
- Very compact Frame, av. 50 kW/m²
- Extended working limits (down to -20, up to 52°C OAT)

GREAT PERFORMANCES