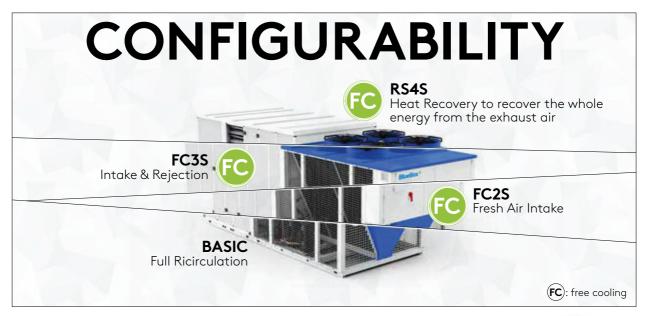

# Flexibility & Configurability

- Full Recirculation
- Fresh Air management
- Humidifier
- Auxiliary Heating options
- Flexible air return and delivery layouts

### **APPLICATIONS**

Lambda SKY can be a real **All in One** solution for those who has space constrains or specific building needs.

Different Flexible & Adjustbale air intake Layouts and delivery positions