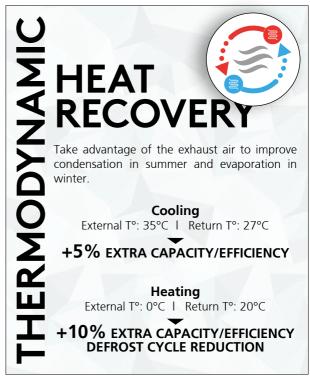

## Re-Use of Waste Energy

- Thermodynamic heat recovery
- Cross Flow Heat recovery
- Hot Gas Recovery