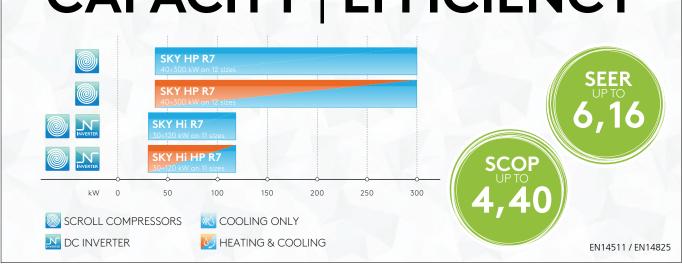

ross Flow Heat recovery
- Hot Gas Recovery

#### Inverter Plug Fans •

- Inverter compressors •
- Double Skin Sandwich panel

# Flexibility & Configurability

- Full Recirculation
- Fresh Air management
- Humidifier
- Auxiliary Heating options
- Flexible air return and delivery layouts

### **Smartness**

- Advanced Variable Air flow solutions
  - Smart Dampers Management
    - Adaptive Defrost •
    - Cascade control •
  - Floating Set point compensation
    - Remote Web control •

## Use of Free Energy

Enthalpic Free Cooling • Free Heating opportunities •



Low GWP below 700 R 32

Smart **Optimization Functions** to exploit the

best performance and efficiency

in all working conditions

### THE GREENEST ROOFTOP EVER





The **right fresh air** in any moment

# CAPACITY | EFFICIENCY



### **APPLICATIONS**

Lambda SKY can be a real **All in One** solution for those who has space constrains or specific building needs.

Different Flexible & Adjustbale air intake Layouts and delivery positions

Strongly Variable Optimize Consumption Heat Load in any condition

Efficiency far above minimum Tier 2 treshold

Strongly Variable Multiple Variable Occupancy Airflow Solutions









**RETAILS** 

**EXIBITION CENTERS** 

**MALLS** 

WAREHOUSE INDUSTRIAL BUILDINGS











#### The control platform for air treatment, based on webserver.

Simple & Immediate Human Machine Interface

Standard Monitoring Solutions Serial Port Modbus RS485 Ethernet Port (RJ45): Modbus su IP Pagina Web



Unique Software Features

A Control Continuously Evolving following the Latest Industry Requirem