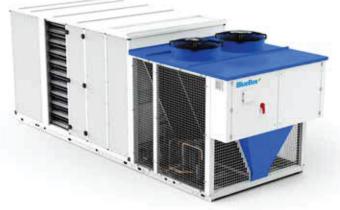

### **LAMBDA** SKY

Packaged Rooftop

Air Handling Heat Pump/Air Conditioner **20÷300** kW

# LAMBDA SKY

THE BEST INDOOR AIR QUALITY FOR LARGE SPACES