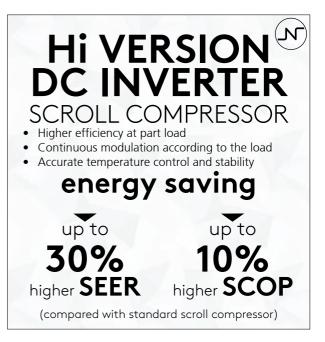

## Use of Free Energy

Enthalpic Free Cooling • Free Heating opportunities •



Low GWP below 700 R 32

Smart **Optimization Functions** to exploit the

best performance and efficiency

in all working conditions

### THE GREENEST ROOFTOP EVER





The **right fresh air** in any moment

# CAPACITY | EFFICIENCY



### **APPLICATIONS**

Lambda SKY can be a real **All in One** solution for those who has space constrains or specific building needs.

Different Flexible & Adjustbale air intake Layouts and delivery positions

Strongly Variable Optimize Consumption Heat Load in any condition

Efficiency far above minimum Tier 2 treshold

Strongly Variable Multiple Variable Occupancy Airflow Solutions









**RETAILS** 

**EXIBITION CENTERS** 

**MALLS** 

WAREHOUSE INDUSTRIAL BUILDINGS











#### The control platform for air treatment, based on webserver.

Simple & Immediate Human Machine Interface

Standard Monitoring Solutions Serial Port Modbus RS485 Ethernet Port (RJ45): Modbus su IP Pagina Web



Unique Software Features

A Control Continuously Evolving following the Latest Industry Requirements



#### SET POINT COMPENSATION

Reach the perfect indoor climate comfort Let the unit work with the maximum efficiency (lowest  $\Delta T$  between indoor and outdoor conditions)

Minimize energy expenditure

#### **BESPOKE SETTINGS**

The unit can be programmed with the highest flexibility on the days and timings:

**Boosted freshair fucntion**Wash an ambient opening up all the Fresh Air Dampers

Pre-Heating & Pre-Cooling

A software routine can be programmed to quickly restore