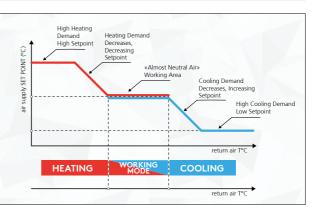

#### SET POINT COMPENSATION

Reach the perfect indoor climate comfort Let the unit work with the maximum efficiency (lowest  $\Delta T$  between indoor and outdoor conditions)

Minimize energy expenditure

#### **CASCADE CONTROL**

Cascade Control means the opportunity to act on the supply setpoint based upon the real heat load thus saving energy in most of the operating condition.

Neutral Air means avoiding unrequired Cooling/Heating.