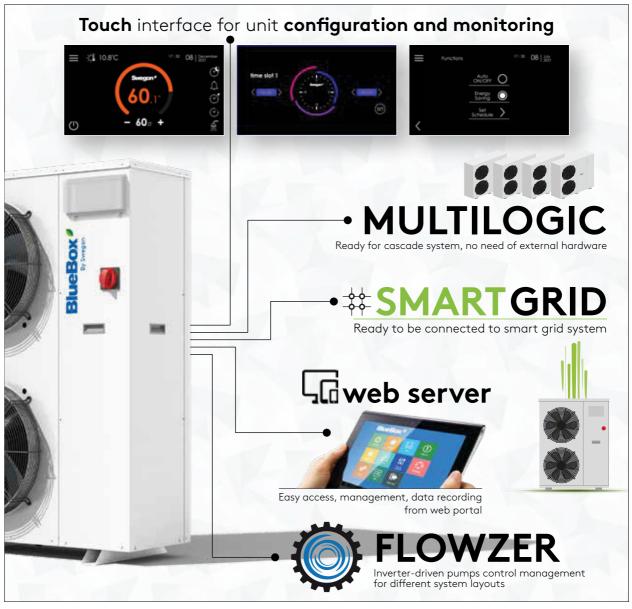

### INSTALLATION FLEXIBILITY

Multiple hydraulic kits (with standard or oversized pump and with or without tank)

Monitoring, performance reports, full management.

Blue Box control platform allows a total access to the machine from any device, in complete autonomy.