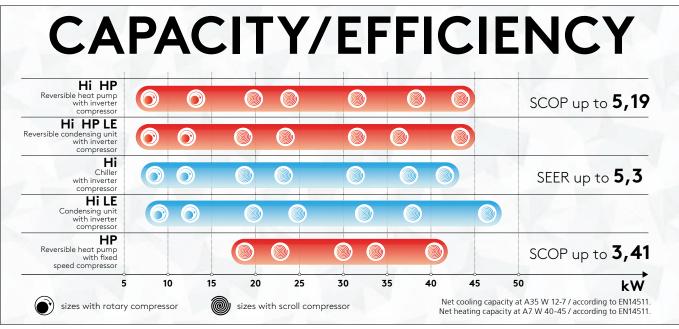

#### **EPSILON** Sky R7

High efficiency reversible heat pumps, chillers and condensing units **6÷45** kW