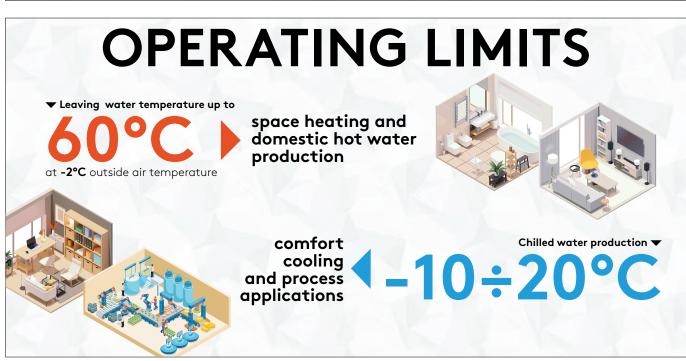

# DETAILS making the HEAT PUMP DESIGN

All heat pump versions are equipped with coils with hydrophilic coating and use a special control logic for electronic expansion valve to reduce and shorten defrostring cycles.