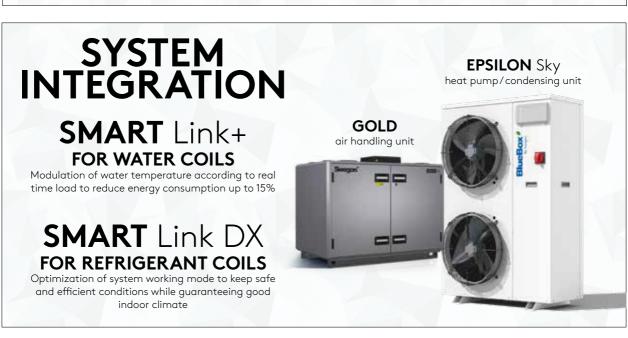

## EPSILON Sky

**INDOOR ENVIRINMENTAL QUALITY** 

coupled with AHU **SWEGON GOLD** 

heat pump/ condensing unit with inverter compressor

RESIDENTIAL HEATING, **COOLING AND** DHW **PRODUCTION** 

Reversible heat pump with inverter/ fixed speed compressor

LIGHT COMMERCIAL HEATING AND COOLING

Reversible heat pump with inverter/ fixed speed compressor

**IT COOLING** coupled with **COOLBLADE BTD Sky** 

and **DATATECH BTD** Sky

> Condensing unit with inverter compressor

**PROCESS** AND **TECHNOLOGICAL APPLICATIONS** COOLING

> Chiller with inverter compressor