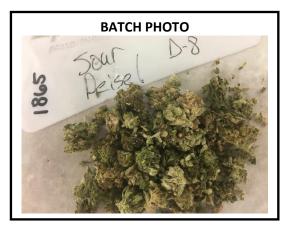

## Laboratory Location

6308 Angus Drive, Ste B Raleigh NC 27617 919-673-7153 / 919-450-1870 frank@delta9analytical.com michael@delta9analytical.com

Client Name: Midnight Hemp Company Client Address: 6005 Corbett Ridge Rd Mebane, NC 27302 Grower/Processor Lic#: NC 1685 Sample ID: **1865** Received Date: 03012021 Reported Date: 03032021 Test(s) Ordered: **Cannabinoids**  Sample Strain: **Sour Deisel D8** Sample Type: Flower/Extract Sample Matrix: **Hemp/Distillate** Sample Size: 4.54g Test Size: 48.8mg