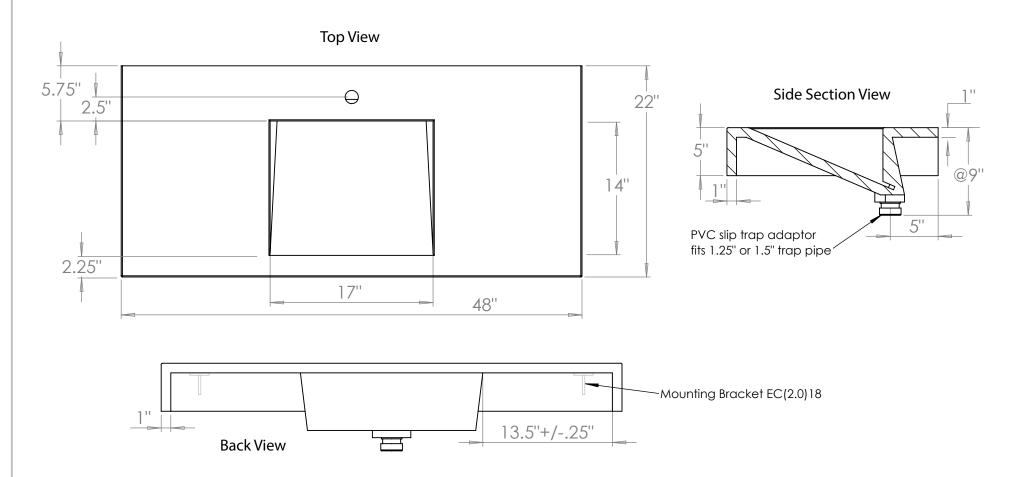

Model SKU: WH-48x22x5-IS2-17

Internal Sink Model: IS2-17

Concrete Sinks and More

- Can be wall hung to meet ADA Accessibility Guidelines
- 1 3/8" faucet holes (other options available upon request)
- Soap holes upon request
- Sink is without overflow
- •Includes PVC slip joint trap adaptor. Fits 1.25" or 1.5" Tailpipe (Brass fitting optional)
- For wall hung installation using 2.0" concealed bracket part# EC(2.0)18
- Refer to CCW Wall Hung Installation Instructions for installation guidelines
- N-Hansed™/Stain-Proof™ (5 Year Warranty)
- Easy to clean with standard products (Refer to CCW Care and Matainance)