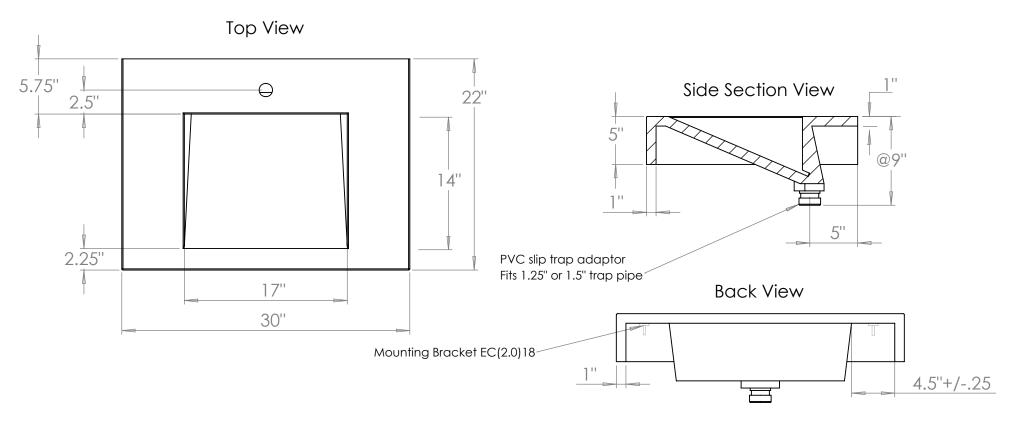

## Concrete Sinks and More

Model SKU: WH-30x22x5-IS2-17 Internal Sink Model: IS2-17

- •Can be wall hung to meet ADA Accessibility Guidelines
- •1 3/8" faucet holes (other options available upon request)
- Soap holes upon request
- Sink is without overflow
- Includes PVC slip joint trap adaptor. Fits 1.25" or 1.5" Tailpipe (Brass fitting optional)
- •For wall hung installation using 2.0" concealed bracket part# EC(2.0)18
- Refer to CCW Wall Hung Installation Instructions for installation guidelines
- N-Hansed™/Stain-Proof™ (5 Year Warranty)
- Easy to clean with standard products (Refer to CCW Care and Matainance)