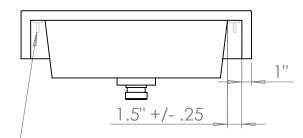

## Concrete Sinks and More

Model SKU: WH24x22x5-IS2-17 Internal Sink Model: IS2-17

- •Can be wall hung to meet ADA Accessibility Guidelines
- •1 3/8" faucet holes (other options available upon request)
- Soap holes upon request
- Sink is without overflow
- Includes PVC slip joint trap adaptor. Fits 1.25" or 1.5" Tailpipe (Brass fitting optional)
- $\bullet$  For wall hung installation using 1.0" concealed bracket part# EC(1.0)18
- Refer to CCW Wall Hung Installation Instructions for installation guidelines
- N-Hansed<sup>™</sup>/Stain-Proof<sup>™</sup> (5 Year Warranty)
- Easy to clean with standard products (Refer to CCW Care and Matainance)