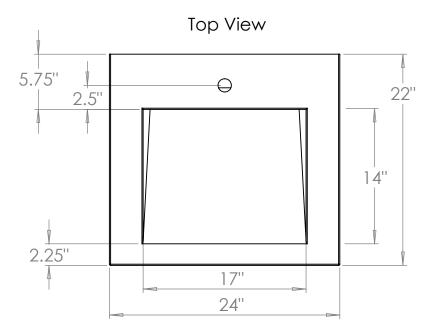

## Concrete Sinks and More

Model SKU: WH24x22x5-IS2-17 Internal Sink Model: IS2-17

- •Can be wall hung to meet ADA Accessibility Guidelines
- •1 3/8" faucet holes (other options available upon request)
- Soap holes upon request
- Sink is without overflow
- Includes PVC slip joint trap adaptor. Fits 1.25" or 1.5" Tailpipe (Brass fitting optional)
- $\bullet$  For wall hung installation using 1.0" concealed bracket part# EC(1.0)18
- Refer to CCW Wall Hung Installation Instructions for installation guidelines
- N-Hansed<sup>™</sup>/Stain-Proof<sup>™</sup> (5 Year Warranty)
- Easy to clean with standard products (Refer to CCW Care and Matainance)