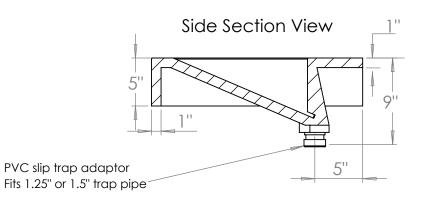

## Concrete Sinks and More

Model SKU: WH24x22x5-IS2-17 Internal Sink Model: IS2-17

- •Can be wall hung to meet ADA Accessibility Guidelines
- •1 3/8" faucet holes (other options available upon request)
- Soap holes upon request
- Sink is without overflow
- Includes PVC slip joint trap adaptor. Fits 1.25" or 1.5" Tailpipe (Brass fitting optional)
- $\bullet$  For wall hung installation using 1.0" concealed bracket part# EC(1.0)18
- Refer to CCW Wall Hung Installation Instructions for installation guidelines
- N-Hansed<sup>™</sup>/Stain-Proof<sup>™</sup> (5 Year Warranty)
- Easy to clean with standard products (Refer to CCW Care and Matainance)