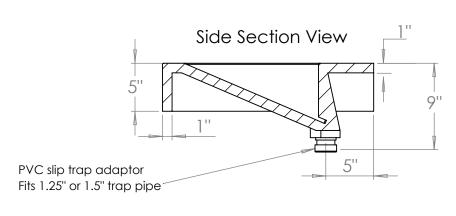

Model SKU: WH22x22x5-IS2-14 Internal Sink Model: IS2-14

Concrete Sinks and More

**Back View** 

- Can be wall hung to meet ADA Accessibility Guidelines
- 1 3/8" faucet holes (other options available upon request)
- Soap holes upon request
- Sink is without overflow
- •Includes PVC slip joint trap adaptor. Fits 1.25" or 1.5" Tailpipe (Brass fitting optional)
- For wall hung installation using 1.0" concealed bracket part# EC(1.0)18
- Refer to CCW Wall Hung Installation Instructions for installation guidelines
- N-Hansed™/Stain-Proof™ (5 Year Warranty)
- Easy to clean with standard products (Refer to CCW Care and Matainance)