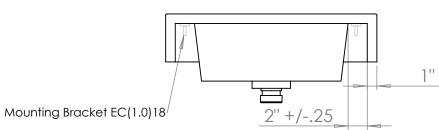

Model SKU: WH22x22x5-IS2-14 Internal Sink Model: IS2-14

Concrete Sinks and More

**Back View** 

- Can be wall hung to meet ADA Accessibility Guidelines
- 1 3/8" faucet holes (other options available upon request)
- Soap holes upon request
- Sink is without overflow
- •Includes PVC slip joint trap adaptor. Fits 1.25" or 1.5" Tailpipe (Brass fitting optional)
- For wall hung installation using 1.0" concealed bracket part# EC(1.0)18
- Refer to CCW Wall Hung Installation Instructions for installation guidelines
- N-Hansed™/Stain-Proof™ (5 Year Warranty)
- Easy to clean with standard products (Refer to CCW Care and Matainance)