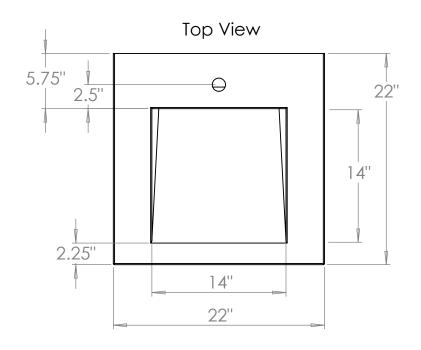

Model SKU: WH22x22x5-IS2-14 Internal Sink Model: IS2-14

Concrete Sinks and More

**Back View** 

- Can be wall hung to meet ADA Accessibility Guidelines
- 1 3/8" faucet holes (other options available upon request)
- Soap holes upon request
- Sink is without overflow
- •Includes PVC slip joint trap adaptor. Fits 1.25" or 1.5" Tailpipe (Brass fitting optional)
- For wall hung installation using 1.0" concealed bracket part# EC(1.0)18
- Refer to CCW Wall Hung Installation Instructions for installation guidelines
- N-Hansed™/Stain-Proof™ (5 Year Warranty)
- Easy to clean with standard products (Refer to CCW Care and Matainance)