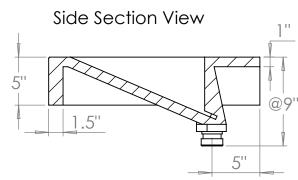

Model SKU: WH-114x22x5-IS2-17x4

Internal Sink Model: IS2-17

Concrete Sinks and More

- Can be wall hung to meet ADA Accessibility Guidelines
- 1 3/8" faucet holes (other options available upon request)
- Soap holes upon request
- Sink is without overflow
- •Includes PVC slip joint trap adaptor. Fits 1.25" or 1.5" Tailpipe (Brass fitting optional)
- For wall hung installation using 2.0" concealed bracket part# EC(2.0)18
- Refer to CCW Wall Hung Installation Instructions for installation guidelines
- N-Hansed<sup>TM</sup>/Stain-Proof<sup>TM</sup> (5 Year Warranty)
- Easy to clean with standard products (Refer to CCW Care and Matainance)