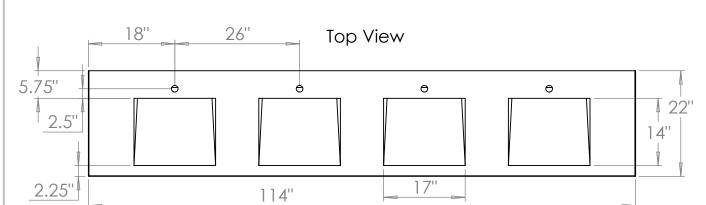

Model SKU: WH-114x22x5-IS2-17x4

Internal Sink Model: IS2-17

Concrete Sinks and More

- Can be wall hung to meet ADA Accessibility Guidelines
- 1 3/8" faucet holes (other options available upon request)
- Soap holes upon request
- Sink is without overflow
- •Includes PVC slip joint trap adaptor. Fits 1.25" or 1.5" Tailpipe (Brass fitting optional)
- For wall hung installation using 2.0" concealed bracket part# EC(2.0)18
- Refer to CCW Wall Hung Installation Instructions for installation guidelines
- N-Hansed<sup>TM</sup>/Stain-Proof<sup>TM</sup> (5 Year Warranty)
- Easy to clean with standard products (Refer to CCW Care and Matainance)