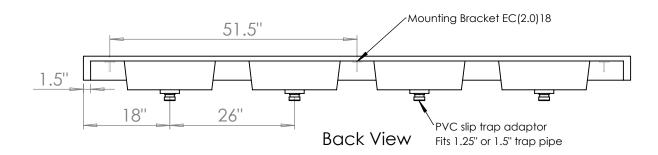

Model SKU: WH-114x22x5-IS2-17x4

Internal Sink Model: IS2-17

Concrete Sinks and More

- Can be wall hung to meet ADA Accessibility Guidelines
- 1 3/8" faucet holes (other options available upon request)
- Soap holes upon request
- Sink is without overflow
- •Includes PVC slip joint trap adaptor. Fits 1.25" or 1.5" Tailpipe (Brass fitting optional)
- For wall hung installation using 2.0" concealed bracket part# EC(2.0)18
- Refer to CCW Wall Hung Installation Instructions for installation guidelines
- N-Hansed<sup>TM</sup>/Stain-Proof<sup>TM</sup> (5 Year Warranty)
- Easy to clean with standard products (Refer to CCW Care and Matainance)