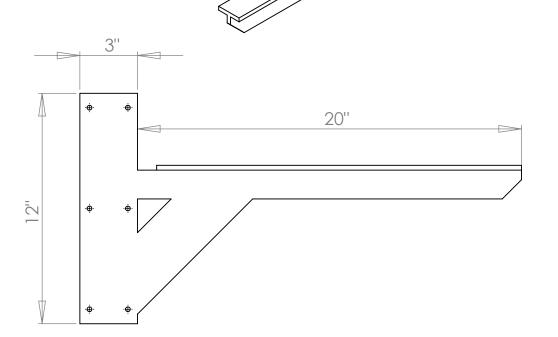

## **CustomCreteWerks**

Universal Countertop Support Version: 1.0

Designed By: CCW Part# WB20

## Notes:

- This support bracket is designed to be mounted along side a wood stud and hidden within a wall.

  Make sure that your supporting structure is sufficient for holding your countertop.

  Use fasteners that are substantial enough to support to the structural load of the supported countertop.

  Use adhesive to attach your countertop to the supporting brackets and structure.

  Additional structural bracing may be required.

  Brackets are unpainted (unless noted otherwise in your sales order) and should be cleaned before painting.