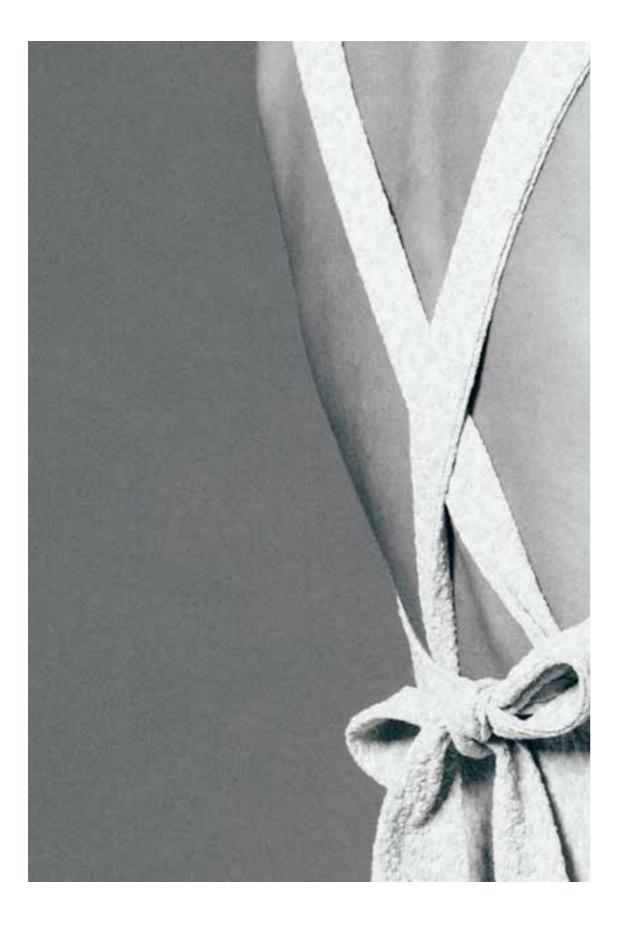

Each style is designed with a different figure in mind and *The Secret Garden* combines new structured shapes with high support and coverage with signature Lilliput & Felix multi-tie designs.

Bold prints of deep waterfall and bright blossom are balanced by the delicacy of feminine Bees & Leaves by British print designer, Jessica Russell Flint.