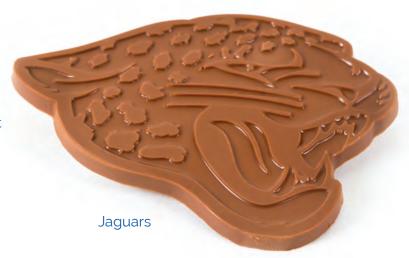

## Peterbrooke Custom Chocolate Services

Showcase your logo, product packaging or brand shapes with a one of a kind custom mold. Smooth milk chocolate, sweet white chocolate or intense dark chocolate highlighting you brand like never before. Your clients can't help but appreciate the decadent flavors of Peterbrooke chocolate and they will never forget who gave it to them.

Our customizable chocolate bar and business card molds are a perfect size treat or party favor to add to any gift or on its own to give out to clients.

- · Custom sizes and shapes flat or 3D options
- Personalized wrappers chocolate bar format only

Customize your logo in chocolate: Customize a chocolate bar, business cards or any shape mold with your company logo, special messaging, important anniversary or a team emblem. Allow 3 weeks turnaround.

#### Custom chocolate:

- · Shape, size & 3D
- Bars
- Business Cards
- Greeting Cards

Personalize your gift: Our elegant velums can be customized with your company logo, holiday greeting or welcome wedding guest message. It adds an exquisite final touch to our upscale gift boxes & luxury baskets. Contact your personal gift coordinator at your Peterbrooke neighborhood shop for details. Allow 2 weeks turnaround.