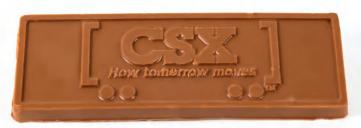

## Peterbrooke Custom Chocolate Services

Showcase your logo, product packaging or brand shapes with a one of a kind custom mold. Smooth milk chocolate, sweet white chocolate or intense dark chocolate highlighting you brand like never before. Your clients can't help but appreciate the decadent flavors of Peterbrooke chocolate and they will never forget who gave it to them.

Our customizable chocolate bar and business card molds are a perfect size treat or party favor to add to any gift or on its own to give out to clients.

- · Custom sizes and shapes flat or 3D options
- Personalized wrappers chocolate bar format only

Contact your Peterbrooke personal gift coordinator at your local neighborhood shop for details. Allow 3 weeks turnaround for standard and custom sizing.

Chase

**Dream Finders** 

CSX

Pace

Customize your logo in chocolate: Customize a chocolate bar, business cards or any shape mold with your company logo, special messaging, important anniversary or a team emblem. Allow 3 weeks turnaround.