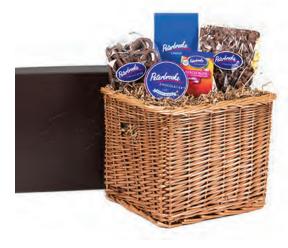

## Holiday & Christmas

Give the sweetest gift this holiday season with our exquisite Peterbrooke Chocolates. 'Tis the season to say "thank you", "Happy Holidays", "Happy Hanukkah" or just because...to your business partners, your clients and your employees. Choose your favorite sweet treat, a gift from our lavish holiday collection, our luxury basket collection or our upscale ballotin samplers. Personalize you gift with a custom logo chocolate piece, ribbon in your company colors or company logo, elegant custom velums, custom enclosure cards or hang tags. Let us Incorporate your company swag as a finishing touch to all of your gift baskets. At Peterbrooke we specialize in tailoring the gift to meet your requirements and to taking the stress out of shipping and delivery.

Dark Chocolate Reindeer Pop

Chocolate Lovers Gift Basket

Milk Chocolate Covered Stuffed Snowman