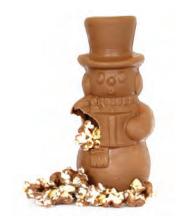

## Holiday & Christmas

Give the sweetest gift this holiday season with our exquisite Peterbrooke Chocolates. 'Tis the season to say "thank you", "Happy Holidays", "Happy Hanukkah" or just because...to your business partners, your clients and your employees. Choose your favorite sweet treat, a gift from our lavish holiday collection, our luxury basket collection or our upscale ballotin samplers. Personalize you gift with a custom logo chocolate piece, ribbon in your company colors or company logo, elegant custom velums, custom enclosure cards or hang tags. Let us Incorporate your company swag as a finishing touch to all of your gift baskets. At Peterbrooke we specialize in tailoring the gift to meet your requirements and to taking the stress out of shipping and delivery.

Dark Chocolate Reindeer Pop

Chocolate Lovers Gift Basket

Milk Chocolate Covered Stuffed Snowman