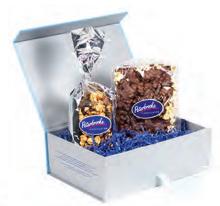

### Premium Chocolate Assortment Collection

More is more when it comes to our delicious premium chocolate assortment collection. You can personalize the experience by selecting your favorite hand-crafted chocolates from our premium collection to adding a personalized velum to the gift box for any occasion.

Why just settle for one of our chocolates when you can have a taste of each? The premium chocolate assortment collection includes decadent truffles, yummy caramels, English toffees, roasted nut clusters, melt in your mouth peanut butter meltaways and smooth creams. With five sizes to choose from, give the gift of Peterbrooke premium chocolates to meet all your client needs and group sizes. Sizes range from the sweetest 2 pc Duet box to our luxury 32 pc two tiered collection.