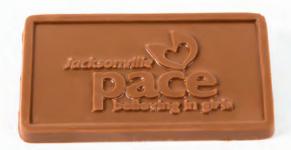

## Peterbrooke Custom Chocolate Services

Showcase your logo, product packaging or brand shapes with a one of a kind custom mold. Smooth milk chocolate, sweet white chocolate or intense dark chocolate highlighting you brand like never before. Your clients can't help but appreciate the decadent flavors of Peterbrooke chocolate and they will never forget who gave it to them.

Our customizable chocolate bar and business card molds are a perfect size treat or party favor to add to any gift or on its own to give out to clients.

- · Custom sizes and shapes flat or 3D options
- Personalized wrappers chocolate bar format only

Contact your Peterbrooke personal gift coordinator at your local neighborhood shop for details. Allow 3 weeks turnaround for standard and custom sizing.

Chase

**Dream Finders** 

CSX

Pace

Customize your logo in chocolate: Customize a chocolate bar, business cards or any shape mold with your company logo, special messaging, important anniversary or a team emblem. Allow 3 weeks turnaround.