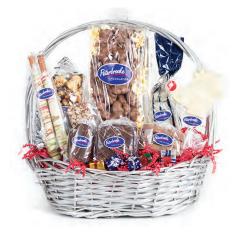

# Luxury Gift Baskets and Upscale Ballotins

Peterbrooke offers a wide selection of luxury gift baskets, upscale ballotin boxes, tasteful box baskets for every occasion and a large collection of seasonal options perfect for any occasion, celebration or event. Our luxurious chocolate gifts are a great way to impress your clients, spoil your team or appreciate any group of people. Our beautiful handcrafted chocolates are tastefully packaged with care. We have gift options for business gifts or events to meet all budgets.

Dark Chocolate Reindeer Pop

Chocolate Lovers Gift Basket

Milk Chocolate Covered Stuffed Snowman