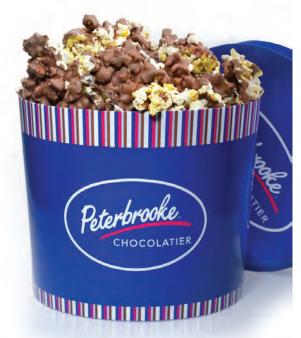

## Our Famous Chocolate Covered Popcorn

There's a reason our chocolate covered popcorn is our best seller, no one can resist the timeless sweet and salty combo! Our movie theater style chocolate covered popcorn is the perfect way to impress any client or just say "thank you" to a hard working group.

Peterbrooke chocolate covered popcorn has two main chocolate variations: Smooth Milk chocolate or intense dark chocolate. Sweet white chocolate, and our high cocoa content 72% or 85% dark chocolates are available by special request. Don't forget our equally popular popcorn favorite - dark chocolate drizzled caramel corn nut crunch.

Give the gift of any sized chocolate covered popcorn from our personal 6 oz. package to our 54 oz. drum. We also offer ballotin boxes (medium & large) for those that want to sample it all. A sweet treat that the whole office can share or your clients can take home to enjoy. Contact your Peterbrooke personal gift coordinator at your local neighborhood shop for details.

- 6 & 12 oz. packages, 24 oz canisters and 54 oz drums
- Medium & large ballotin collections (Chocolate covered popcorn & caramel corn nut crunch combinations)

540z Popcorn Drum - Milk Chocolate

Peterbrooke Teaser Popcorn Ballotin