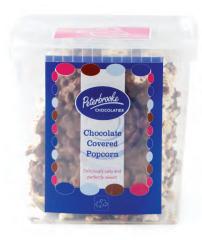

## Our Famous Chocolate Covered Popcorn

There's a reason our chocolate covered popcorn is our best seller, no one can resist the timeless sweet and salty combo! Our movie theater style chocolate covered popcorn is the perfect way to impress any client or just say "thank you" to a hard working group.

Peterbrooke chocolate covered popcorn has two main chocolate variations: Smooth Milk chocolate or intense dark chocolate. Sweet white chocolate, and our high cocoa content 72% or 85% dark chocolates are available by special request. Don't forget our equally popular popcorn favorite - dark chocolate drizzled caramel corn nut crunch.

Give the gift of any sized chocolate covered popcorn from our personal 6 oz. package to our 54 oz. drum. We also offer ballotin boxes (medium & large) for those that want to sample it all. A sweet treat that the whole office can share or your clients can take home to enjoy. Contact your Peterbrooke personal gift coordinator at your local neighborhood shop for details.

- 6 & 12 oz. packages, 24 oz canisters and 54 oz drums
- Medium & large ballotin collections (Chocolate covered popcorn & caramel corn nut crunch combinations)

540z Popcorn Drum - Milk Chocolate

Peterbrooke Teaser Popcorn Ballotin