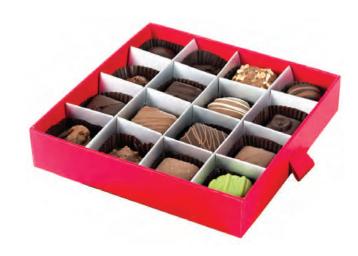

### Premium Chocolate Assortment Collection

More is more when it comes to our delicious premium chocolate assortment collection. You can personalize the experience by selecting your favorite hand-crafted chocolates from our premium collection to adding a personalized velum to the gift box for any occasion.

Why just settle for one of our chocolates when you can have a taste of each? The premium chocolate assortment collection includes decadent truffles, yummy caramels, English toffees, roasted nut clusters, melt in your mouth peanut butter meltaways and smooth creams. With five sizes to choose from, give the gift of Peterbrooke premium chocolates to meet all your client needs and group sizes. Sizes range from the sweetest 2 pc Duet box to our luxury 32 pc two tiered collection.

Contact your Peterbrooke personal gift coordinator at your local neighborhood shop for details.

- 8 pc taster collection box
- 16 pc sampler collection box
- 24 pc Indulgent collection box
- 2 pc duet box

16 Piece Hand-Made Assortment

8 Piece Hand-Made Assortment 16 Piece Hand-Made Assortment

24 Piece Hand-Made Assortment