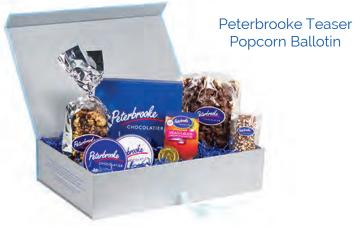

## Our Famous Chocolate Covered Popcorn

There's a reason our chocolate covered popcorn is our best seller, no one can resist the timeless sweet and salty combo! Our movie theater style chocolate covered popcorn is the perfect way to impress any client or just say "thank you" to a hard working group.

Peterbrooke chocolate covered popcorn has two main chocolate variations: Smooth Milk chocolate or intense dark chocolate. Sweet white chocolate, and our high cocoa content 72% or 85% dark chocolates are available by special request. Don't forget our equally popular popcorn favorite - dark chocolate drizzled caramel corn nut crunch.

Give the gift of any sized chocolate covered popcorn from our personal 6 oz. package to our 54 oz. drum. We also offer ballotin boxes (medium & large) for those that want to sample it all. A sweet treat that the whole office can share or your clients can take home to enjoy. Contact your Peterbrooke personal gift coordinator at your local neighborhood shop for details.

- 6 & 12 oz. packages, 24 oz canisters and 54 oz drums
- Medium & large ballotin collections (Chocolate covered popcorn & caramel corn nut crunch combinations)

540z Popcorn Drum - Milk Chocolate

Peterbrooke Teaser Popcorn Ballotin