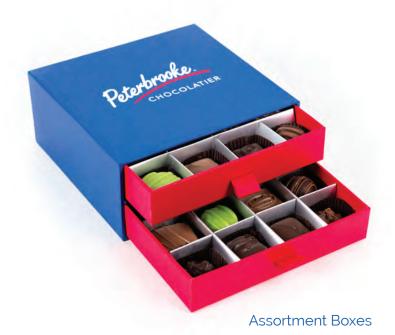

### Premium Chocolate Assortment Collection

More is more when it comes to our delicious premium chocolate assortment collection. You can personalize the experience by selecting your favorite hand-crafted chocolates from our premium collection to adding a personalized velum to the gift box for any occasion.

Why just settle for one of our chocolates when you can have a taste of each? The premium chocolate assortment collection includes decadent truffles, yummy caramels, English toffees, roasted nut clusters, melt in your mouth peanut butter meltaways and smooth creams. With five sizes to choose from, give the gift of Peterbrooke premium chocolates to meet all your client needs and group sizes. Sizes range from the sweetest 2 pc Duet box to our luxury 32 pc two tiered collection.

Contact your Peterbrooke personal gift coordinator at your local neighborhood shop for details.

- 8 pc taster collection box
- 16 pc sampler collection box
- 24 pc Indulgent collection box
- 2 pc duet box

16 Piece Hand-Made Assortment

8 Piece Hand-Made Assortment 16 Piece Hand-Made Assortment

24 Piece Hand-Made Assortment