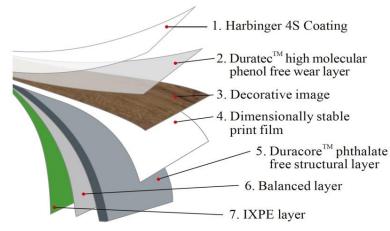

## The Quiet Zone Handle Product Data Sheet

| Dimensions                 | 12"x24" Tiles, 7.36"x48" Planks                                                                 |
|----------------------------|-------------------------------------------------------------------------------------------------|
| Thickness                  | 4.5mm (3.0mm LVT + 1.5mm IXPE)                                                                  |
| Wear Layer                 | 0.55mm                                                                                          |
| Edge                       | Bevel                                                                                           |
| Construction               | High pressure heat laminated                                                                    |
| Application                | Heavy commercial glue down                                                                      |
| Coating                    | Harbinger 4S coating for superior durability, scratch protection, stain and scuff resistance    |
| Textures                   | Realistic embossing textures allow you to see all the details as evident in real stone and wood |
| Grade Level                | Suitable for all interior floor surfaces; above, on or below grade                              |
| <b>Acoustic Properties</b> | IIC 72 STC 70                                                                                   |

Harbinger is committed to an environmentally and socially responsible business practice. To ensure highest quality product, Harbinger is made with bio-based plasticizer and virgin PVC. This guarantees a product free of heavy metal, phthalate and phenol.

**COMMITTED TO PRODUCT TRANSPARENCY** 