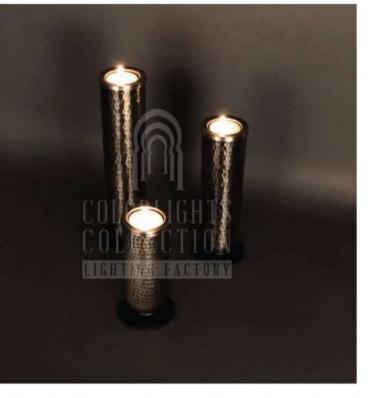

## Q - T C A S - 1

DIAMETER: 6 cm HEIGHT: 12 cm WEIGHT: 0.5 kg

Q - T C A S - 2

DIAMETER: 6 cm HEIGHT: 16 cm WEIGHT: 0.7 kg

Q - T C A S - 3 DIAMETER: 6 cm HEIGHT: 20 cm WEIGHT: 0.9 kg

Q - W M C S - 2 0

DIAMETER: 20 cm HEIGHT: 12 cm WEIGHT: 1 kg