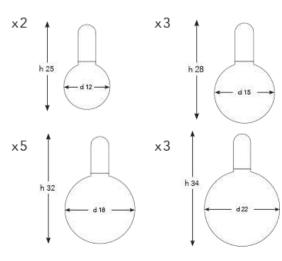

### Q - C Y S + S - M I X - S 4 0 / 1 3 D

DIAMETER: 40 cm HEIGHT: 140 cm WEIGHT: 11 kg \*13pcs E14 size lightbulbs needed.

DIAMETER: 26 cm HEIGHT: 145 cm WEIGHT: 4.2 kg \*5pcs E14 size lightbulbs needed.

h 36

d 6