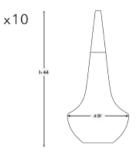

### Q – C T S – M I X – S 5 0 / 10 I

DIAMETER: 50 cm HEIGHT: 138 cm WEIGHT: 12 kg \*10pcs EI4 size lightbulbs needed.