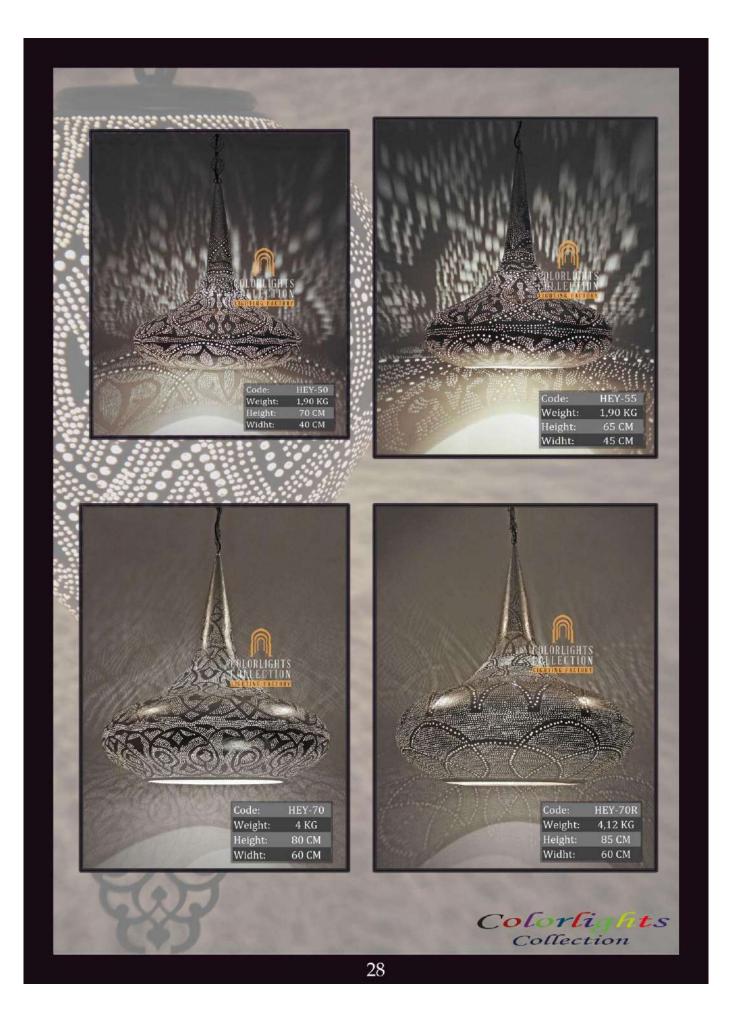

# SINGLE PENDANTS

Product selection of single hanging pendants to enlighten your environment. Feel free to combine different models and heights together.