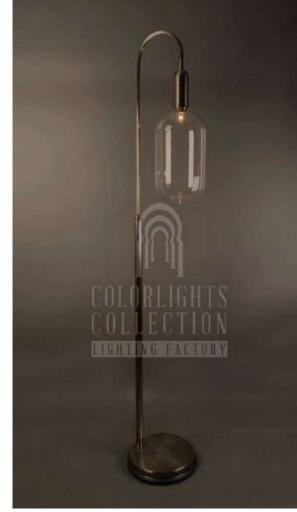

# Q - F X S - 1 6 Z

DIAMETER: 28 cm HEIGHT: 180 cm WEIGHT: 78 kg \*1pc E14 size lightbulb needed.

# Q - F X S - 2 2 G

DIAMETER: 28 cm HEIGHT: 180 cm WEIGHT: 7.7 kg \*1pc E14 size lightbulb needed.

## Q - F X G - 2 2 O G

DIAMETER: 28 cm HEIGHT: 180 cm WEIGHT: 7.7 kg \*1pc E14 size lightbulb needed.