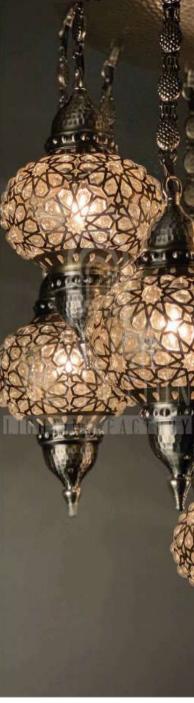

# CHANDELIERS

Chandelier is a combination of multiple pendants. They are placed professionally on a metal part, regarding to their heights and wiring. The drawings below pictures indicates how many pieces of a size and model are used in the chandelier. Personalization for quantities and models on chandeliers are available. LUVIDE: