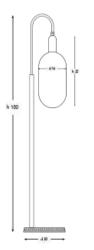

# Q - F X S - 1 6 Z

DIAMETER: 28 cm HEIGHT: 180 cm WEIGHT: 78 kg \*1pc E14 size lightbulb needed.