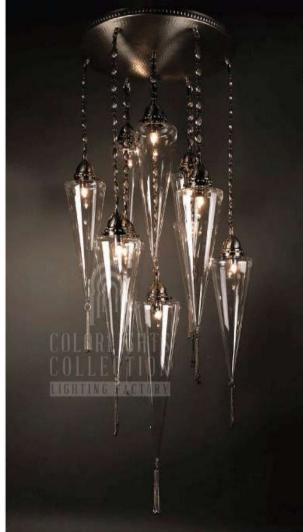

## Q - C L S - M I X - P 3 5 / 3 I

DIAMETER: 35 cm HEIGHT: 105 cm WEIGHT: 17 kg \*8pcs E14, 5pcs E27 size lightbulbs needed.

\*9pcs E14 size lightbulbs needed.

DIAMETER: 50 cm HEIGHT: 125 cm

WEIGHT: 15 kg

h15

Q - C L S - H - M I X - S 5 0 / 9 I