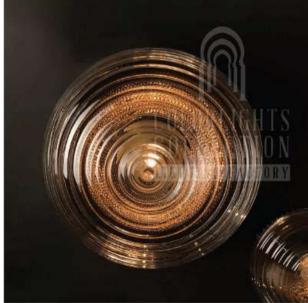

## Q - W L S - 3 5

DIAMETER: 35 cm WIDTH: 15 cm WEIGHT: 25 kg \*1pc E27 size lightbulb needed.