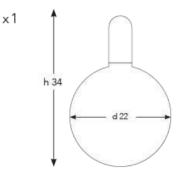

#### Q - H G S - M - 2 2 N

DIAMETER: 22 cm HEIGHT: 34 cm DROP HEIGHT: 95 cm WEIGHT: 12 kg \*1 pc El4 size lightbulb needed.