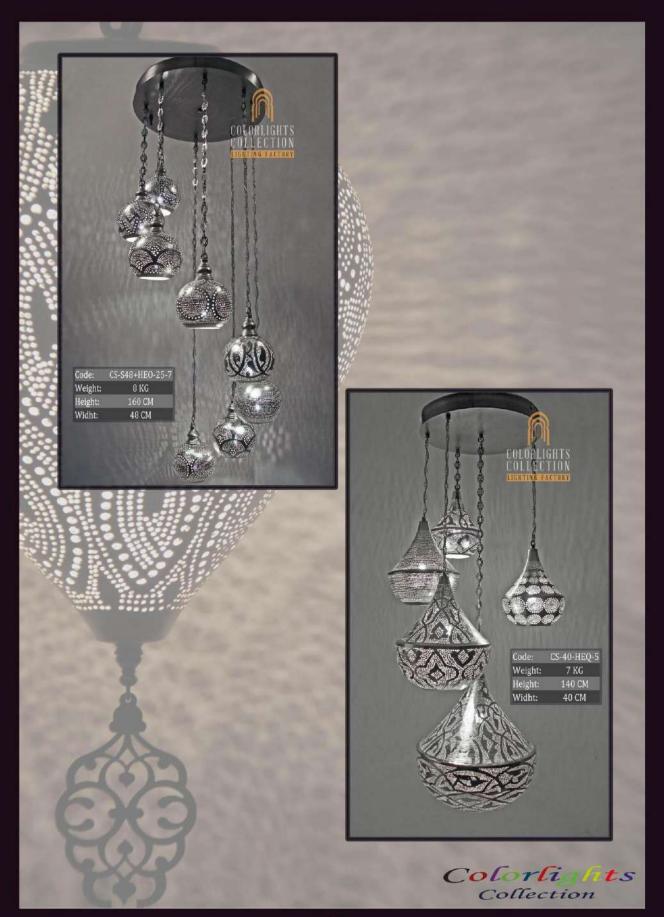

# CHANDELIERS

Chandelier is a combination of multiple pendants. They are placed professionally on a metal part, regarding to their heights and wiring. The drawings below pictures indicates how many pieces of a size and model are used in the chandelier. Personalization for quantities and models on chandeliers are available. LUVIDE: