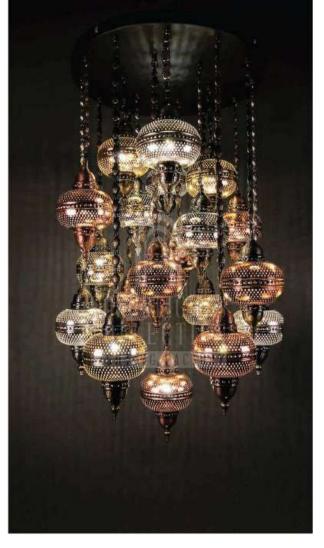

# CHANDELIERS

Chandelier is a combination of multiple pendants. They are placed professionally on a metal part, regarding to their heights and wiring. The drawings below pictures indicates how many pieces of a size and model are used in the chandelier. Personalization for quantities and models on chandeliers are available. LUVIDE: