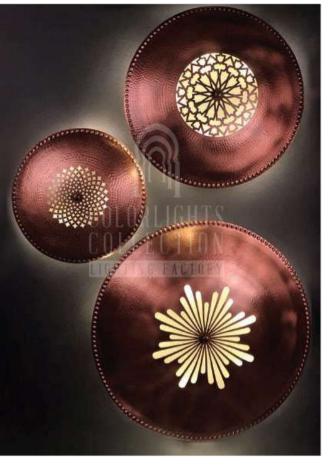

# WALL LAMPS

Wall lamps are indispensible part of an interior. Enrich your living spaces with decorational wall lamps.

## Q - W R S + G - M I X / 9

DIAMETER: 75 cm HEIGHT: 80 cm WEIGHT: 3 kg \*9pcs El4 size lightbulbs needed.

## Q - W R S + Y - M I X / 9

DIAMETER: 75 cm HEIGHT: 80 cm WEIGHT: 3 kg \*9pcs E14 size lightbulbs needed.