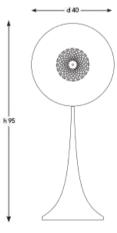

#### Q - F S G + D - 4 0

DIAMETER: 40 cm HEIGHT: 95 cm WEIGHT: 320 kg \*2 pcs E14 size lightbulbs needed.