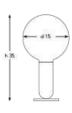

## Q - T K S - 2 2

DIAMETER: 15 cm HEIGHT: 54 cm WEIGHT: 2 kg \*1 pcs E14 size lightbulbs needed

Q - T K S - 18

DIAMETER: 18 cm HEIGHT: 60 cm WEIGHT: 2.5 kg \*1 pcs EI4 size lightbulbs needed.