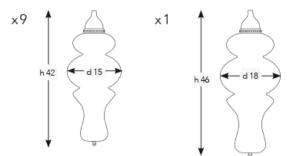

## Q - C L S - M I X - P 3 5 / 3 I

DIAMETER: 35 cm HEIGHT: 105 cm WEIGHT: 17 kg \*8pcs E14, 5pcs E27 size lightbulbs needed.

\*9pcs E14 size lightbulbs needed.

DIAMETER: 50 cm HEIGHT: 125 cm

WEIGHT: 15 kg

h15

Q - C L S - H - M I X - S 5 0 / 9 I