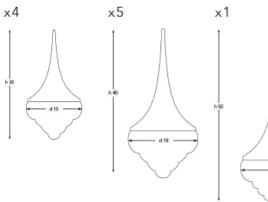

#### Q - C M E S - S 5 0 / 9 N

DIAMETER: 50 cm HEIGHT: 145 cm WEIGHT: 10 kg \*9pcs EI4 size lightbulbs needed.