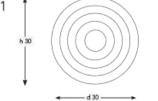

## Q - C M E S - D 3 0 / 7

DIAMETER: 30 cm HEIGHT: 180 cm WEIGHT: 520 kg \*7pcs El4 size lightbulbs needed.

## Q - C M E S - D 3 0 / 9

DIAMETER: 30 cm HEIGHT: 210 cm WEIGHT: 720 kg \*9pcs EI4 size lightbulbs needed.