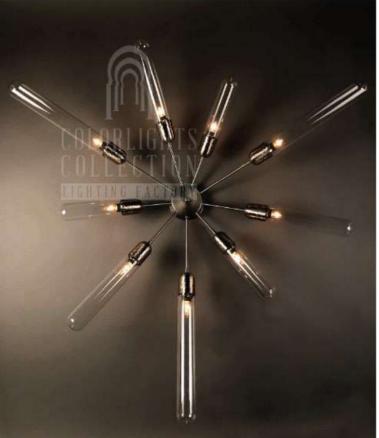

# CHANDELIERS

Chandelier is a combination of multiple pendants. They are placed professionally on a metal part, regarding to their heights and wiring. The drawings below pictures indicates how many pieces of a size and model are used in the chandelier. Personalization for quantities and models on chandeliers are available. LUVIDE:

### Q - C Y S + S - M I X - S 4 0 / 1 3 D

DIAMETER: 40 cm HEIGHT: 140 cm WEIGHT: 11 kg \*13pcs E14 size lightbulbs needed.

DIAMETER: 26 cm HEIGHT: 145 cm WEIGHT: 4.2 kg \*5pcs E14 size lightbulbs needed.