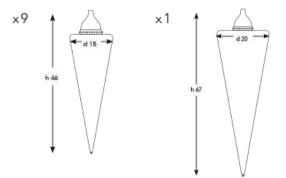

## Q - C L S - M I X - P 3 5 / 3 I

DIAMETER: 35 cm HEIGHT: 105 cm WEIGHT: 17 kg \*8pcs E14, 5pcs E27 size lightbulbs needed.

\*9pcs E14 size lightbulbs needed.

DIAMETER: 50 cm HEIGHT: 125 cm

WEIGHT: 15 kg

h15

Q - C L S - H - M I X - S 5 0 / 9 I