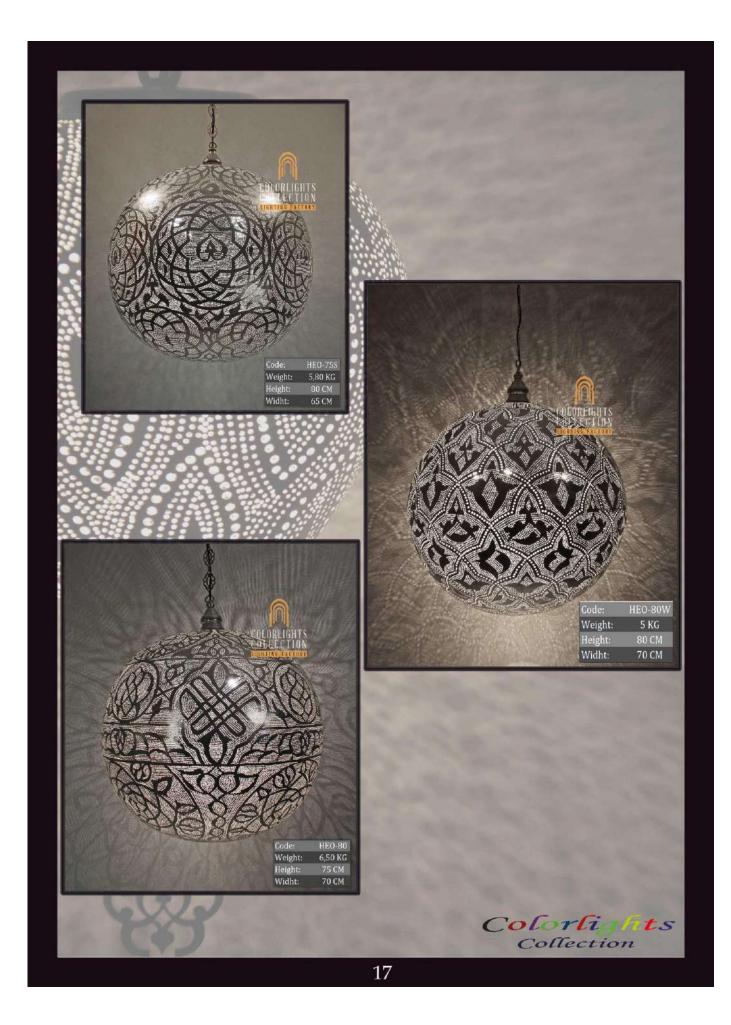

Q-WLS-30

DIAMETER: 30 cm WIDTH: 15 cm WEIGHT: 2 kg \*1pc E27 size lightbulb needed.





## Q - W L S - 3 5

DIAMETER: 35 cm WIDTH: 15 cm WEIGHT: 25 kg \*1pc E27 size lightbulb needed.



# ACCESSORIES

A selection of accessories for your environments in same taste as your lighting elements.





## Q - T C A S - 1

DIAMETER: 6 cm HEIGHT: 12 cm WEIGHT: 0.5 kg



Q - T C A S - 2

DIAMETER: 6 cm HEIGHT: 16 cm WEIGHT: 0.7 kg



Q - T C A S - 3 DIAMETER: 6 cm HEIGHT: 20 cm WEIGHT: 0.9 kg



Q - W M C S - 2 0

DIAMETER: 20 cm HEIGHT: 12 cm WEIGHT: 1 kg



Q - W M C S - 2 5

DIAMETER: 25 cm HEIGHT: 15 cm WEIGHT: 1.2 kg



Q - W M C S - 3 0

DIAMETER: 30 cm HEIGHT: 18 cm WEIGHT: 1.4 kg

# Q - W M C S - 3 5

DIAMETER: 35 cm HEIGHT: 21 cm WEIGHT: 1.6 kg





67