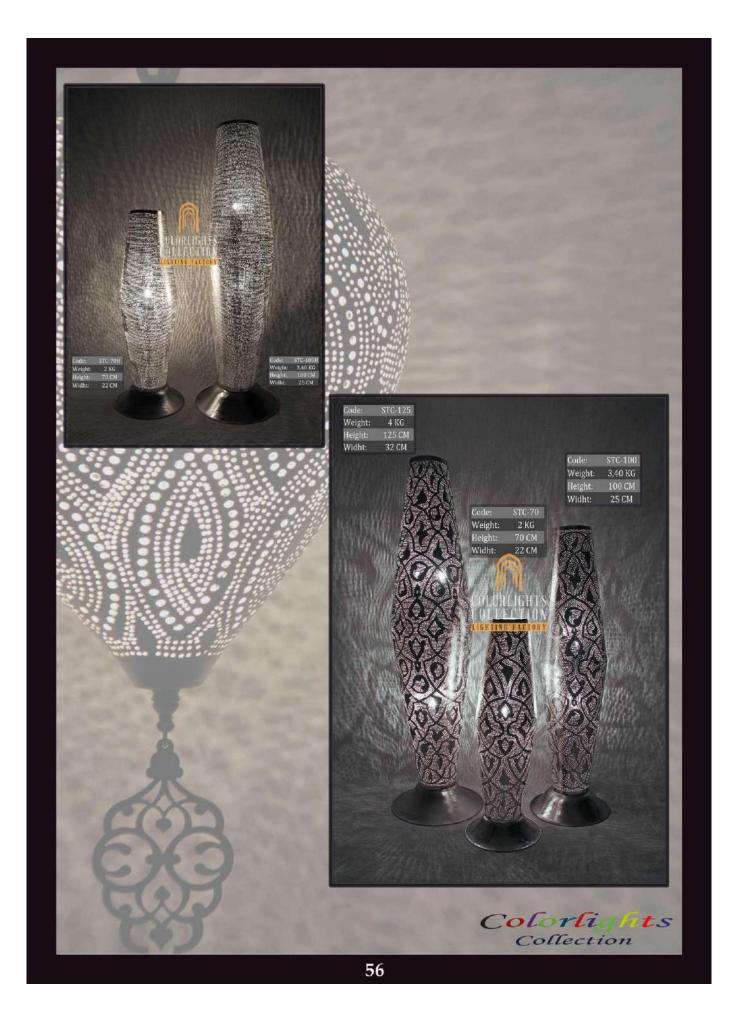

needed.





## Q - W L S - 3 5

DIAMETER: 35 cm WIDTH: 15 cm WEIGHT: 25 kg \*1pc E27 size lightbulb needed.



# ACCESSORIES

A selection of accessories for your environments in same taste as your lighting elements.





## Q - T C A S - 1

DIAMETER: 6 cm HEIGHT: 12 cm WEIGHT: 0.5 kg



Q - T C A S - 2

DIAMETER: 6 cm HEIGHT: 16 cm WEIGHT: 0.7 kg



Q - T C A S - 3 DIAMETER: 6 cm HEIGHT: 20 cm WEIGHT: 0.9 kg



Q - W M C S - 2 0

DIAMETER: 20 cm HEIGHT: 12 cm WEIGHT: 1 kg



Q - W M C S - 2 5

DIAMETER: 25 cm HEIGHT: 15 cm WEIGHT: 1.2 kg



Q - W M C S - 3 0

DIAMETER: 30 cm HEIGHT: 18 cm WEIGHT: 1.4 kg

# Q - W M C S - 3 5

DIAMETER: 35 cm HEIGHT: 21 cm WEIGHT: 1.6 kg





67