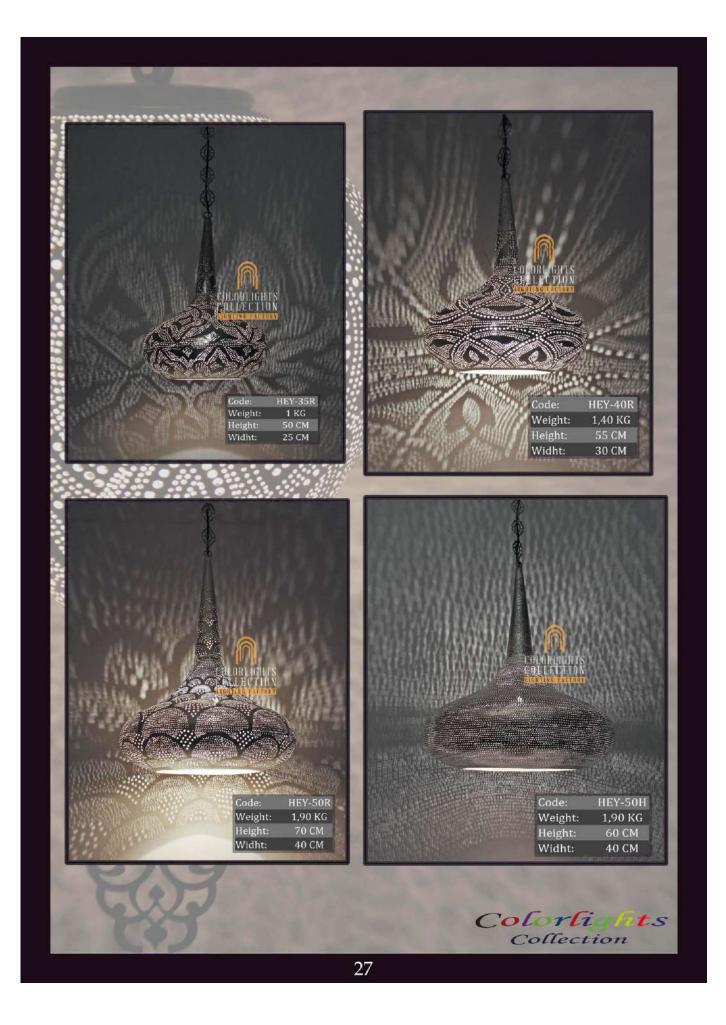

# SINGLE PENDANTS

Product selection of single hanging pendants to enlighten your environment. Feel free to combine different models and heights together.