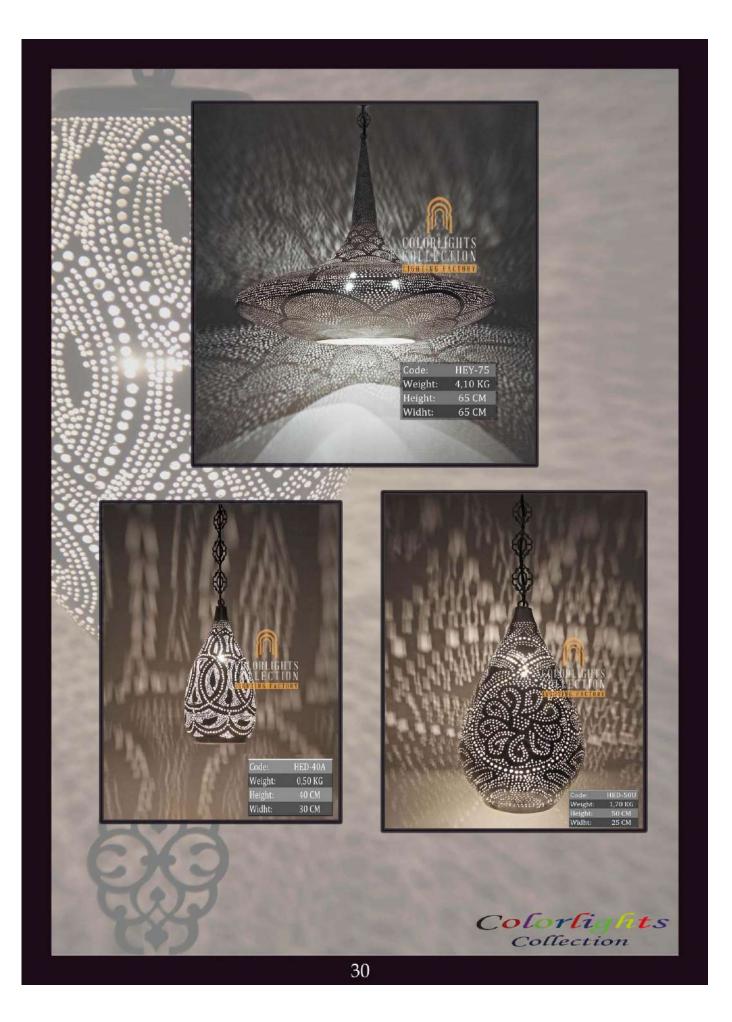

# SINGLE PENDANTS

Product selection of single hanging pendants to enlighten your environment. Feel free to combine different models and heights together.