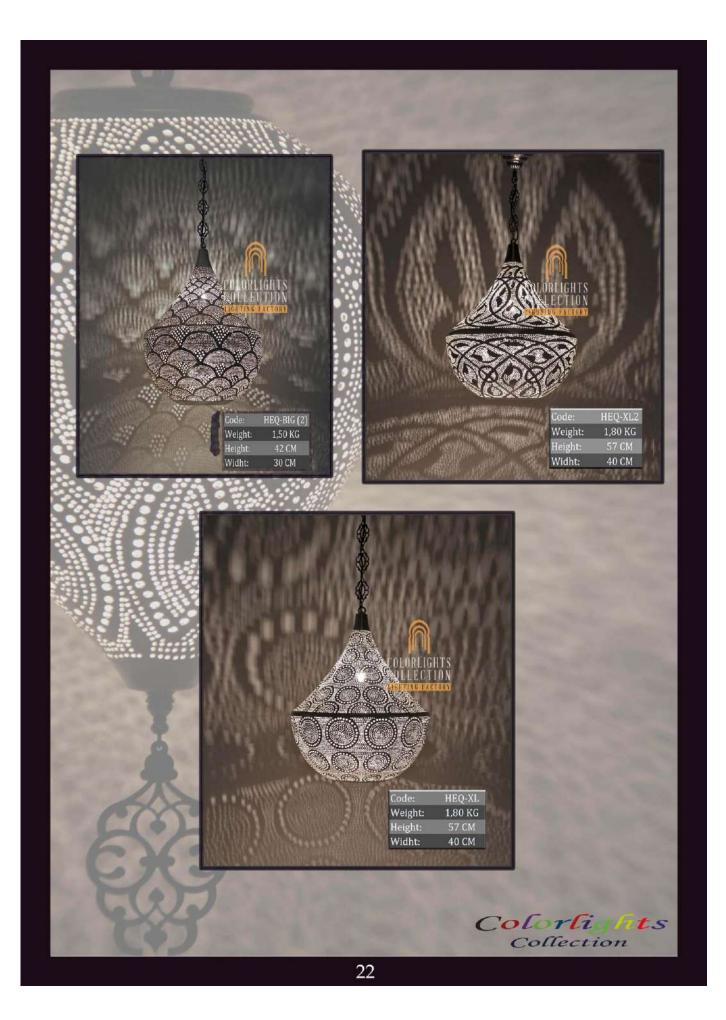

# SINGLE PENDANTS

Product selection of single hanging pendants to enlighten your environment. Feel free to combine different models and heights together.