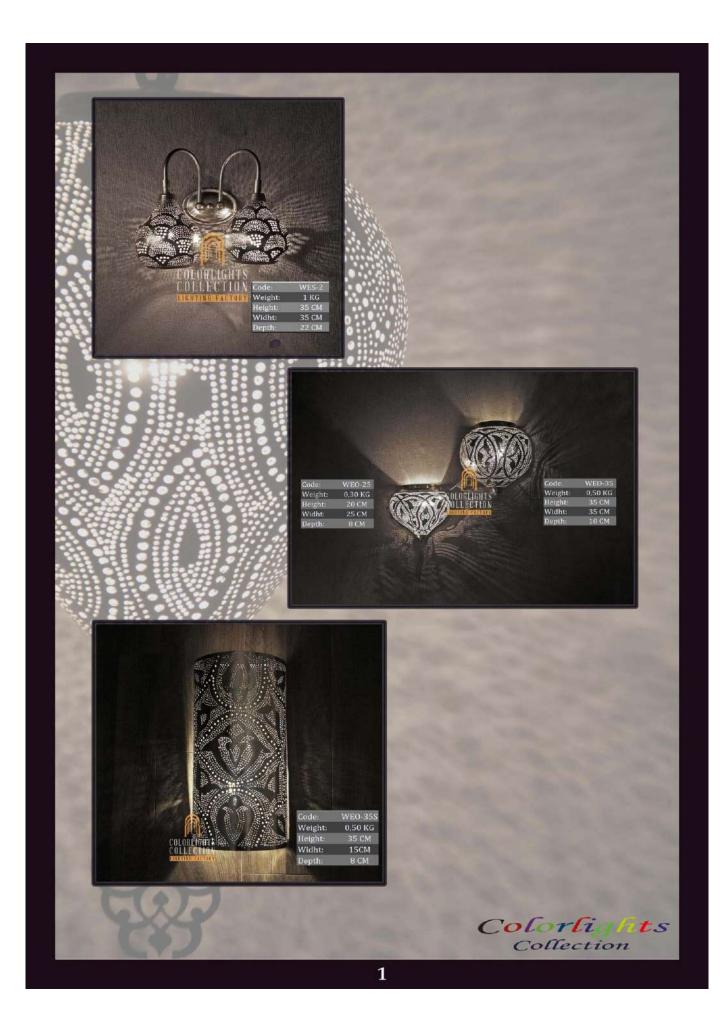

## Q - W R S + G - M I X / 9

DIAMETER: 75 cm HEIGHT: 80 cm WEIGHT: 3 kg \*9pcs El4 size lightbulbs needed.

## Q - W R S + Y - M I X / 9

DIAMETER: 75 cm HEIGHT: 80 cm WEIGHT: 3 kg \*9pcs E14 size lightbulbs needed.