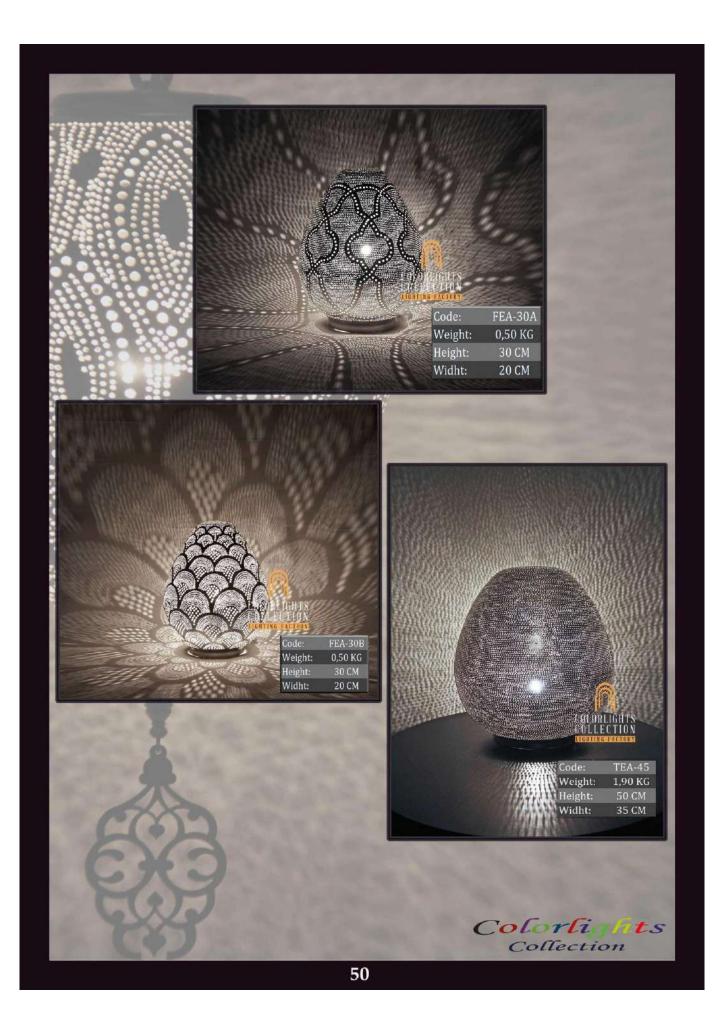

e lightbulb needed.





## Q - W L S - 3 5

DIAMETER: 35 cm WIDTH: 15 cm WEIGHT: 25 kg \*1pc E27 size lightbulb needed.



# ACCESSORIES

A selection of accessories for your environments in same taste as your lighting elements.





## Q - T C A S - 1

DIAMETER: 6 cm HEIGHT: 12 cm WEIGHT: 0.5 kg



Q - T C A S - 2

DIAMETER: 6 cm HEIGHT: 16 cm WEIGHT: 0.7 kg



Q - T C A S - 3 DIAMETER: 6 cm HEIGHT: 20 cm WEIGHT: 0.9 kg



Q - W M C S - 2 0

DIAMETER: 20 cm HEIGHT: 12 cm WEIGHT: 1 kg



Q - W M C S - 2 5

DIAMETER: 25 cm HEIGHT: 15 cm WEIGHT: 1.2 kg



Q - W M C S - 3 0

DIAMETER: 30 cm HEIGHT: 18 cm WEIGHT: 1.4 kg

# Q - W M C S - 3 5

DIAMETER: 35 cm HEIGHT: 21 cm WEIGHT: 1.6 kg





67