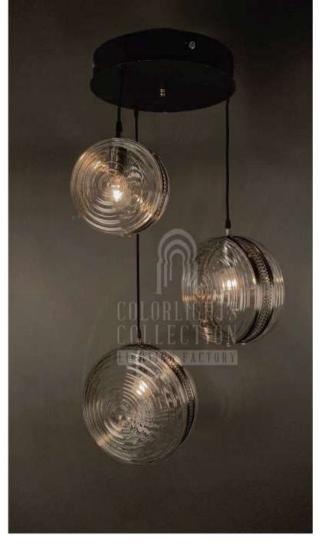

### Q – C T S – M I X – S 5 0 / 10 I

DIAMETER: 50 cm HEIGHT: 138 cm WEIGHT: 12 kg \*10pcs EI4 size lightbulbs needed.