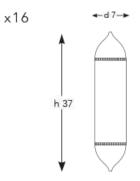

## Q - C C S + S - S 5 0 / 16 N ×16

DIAMETER: 50 cm HEIGHT: 124 cm WEIGHT: 16 kg \*16 pcs E14 size lightbulbs needed.