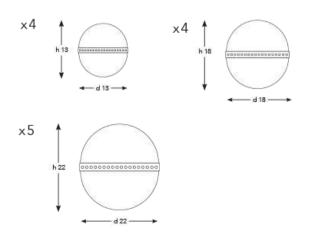

## Q - C E S - M I X - S 5 0 / 13 I

DIAMETER: 50 cm HEIGHT: 116 cm WEIGHT: 14 kg \*13 pcs E14 size lightbulbs needed.

x6

HEIGHT: 156 cm WEIGHT: 14 kg \*10 pcs E14 size lightbulbs needed.

## Q - C L S - M I X - P 3 5 / 3 I

DIAMETER: 35 cm HEIGHT: 105 cm WEIGHT: 17 kg \*8pcs E14, 5pcs E27 size lightbulbs needed.

\*9pcs E14 size lightbulbs needed.

DIAMETER: 50 cm HEIGHT: 125 cm

WEIGHT: 15 kg

h15

Q - C L S - H - M I X - S 5 0 / 9 I