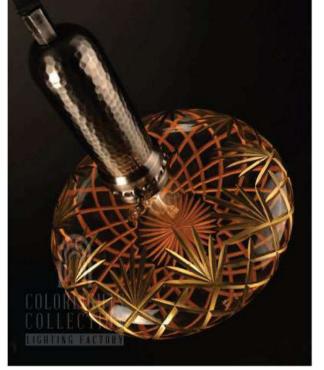

## Q - H K S - E - 27I

DIAMETER: 27 cm HEIGHT: 26 cm DROP HEIGHT: 95 cm WEIGHT: 1.8 kg \*1pc E14 size lightbulb needed.