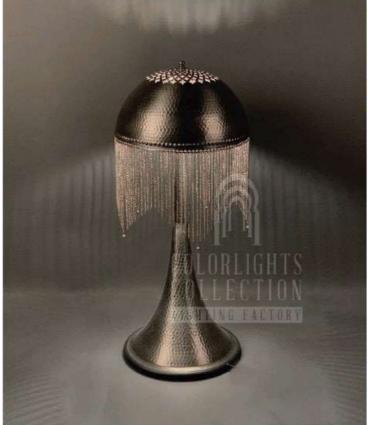

# TABLE LAMPS

A perfect piece for your table top. They are ideal for your working space and also your living space.