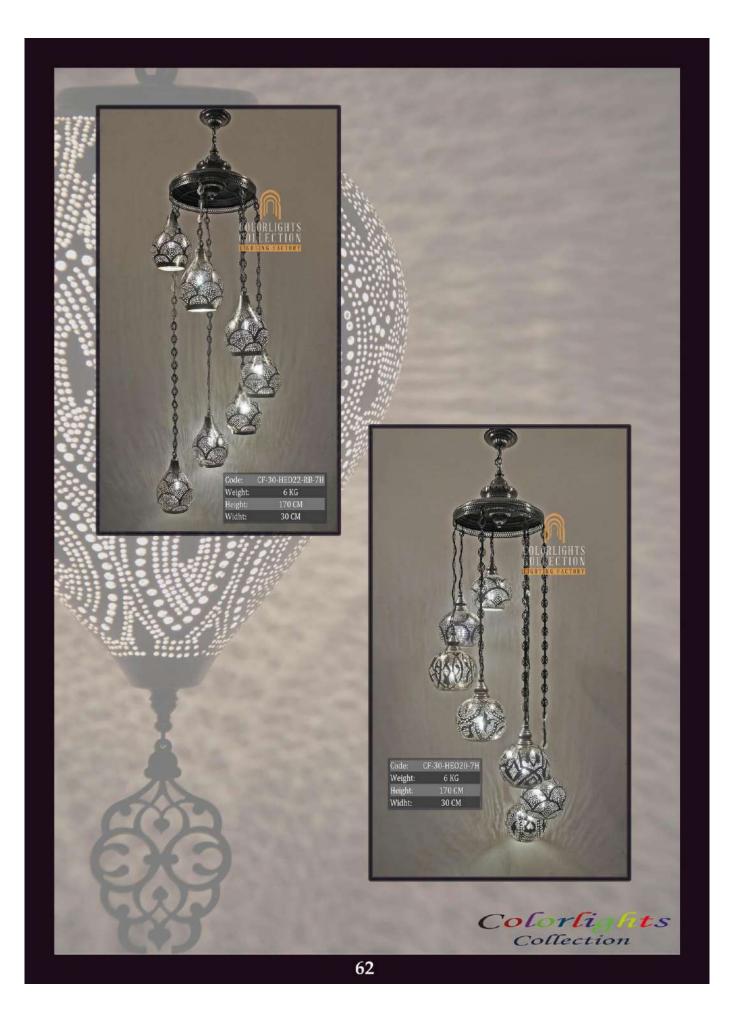

# CHANDELIERS

Chandelier is a combination of multiple pendants. They are placed professionally on a metal part, regarding to their heights and wiring. The drawings below pictures indicates how many pieces of a size and model are used in the chandelier. Personalization for quantities and models on chandeliers are available. LUVIDE: