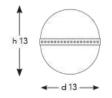

## Q - H F S - 2 5 I

DIAMETER: 25 cm HEIGHT: 70 cm DROP HEIGHT: 124 cm WEIGHT: 190 kg \*1pc E14 size lightbulb needed.

#### Q - H L S - H - 3 0

DIAMETER: 30 cm HEIGHT: 95 cm DROP HEIGHT: 65 cm WEIGHT: 120 kg \*1 pcs E27 size lightbulbs needed.

# Q - H K S - 2 2 I

DIAMETER: 22 cm HEIGHT: 95 cm WEIGHT: 12 kg \*1 pcs El4 size lightbulbs needed.

## Q - H K S - E - 27I

DIAMETER: 27 cm HEIGHT: 26 cm DROP HEIGHT: 95 cm WEIGHT: 1.8 kg \*1pc E14 size lightbulb needed.