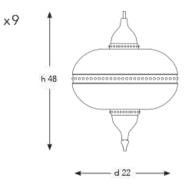

# Q - H K S - 2 2 I

DIAMETER: 22 cm HEIGHT: 95 cm WEIGHT: 12 kg \*1 pcs El4 size lightbulbs needed.