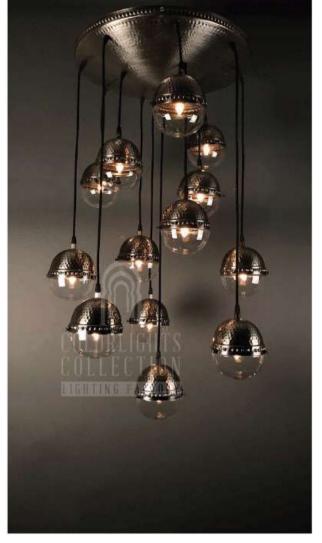

# CHANDELIERS

Chandelier is a combination of multiple pendants. They are placed professionally on a metal part, regarding to their heights and wiring. The drawings below pictures indicates how many pieces of a size and model are used in the chandelier. Personalization for quantities and models on chandeliers are available. LUVIDE:

## Q - C U S - S 5 0 / 1 3 I

DIAMETER: 50 cm HEIGHT: 105 cm WEIGHT: 10 kg \*13 pcs E14 size lightbulbs needed.