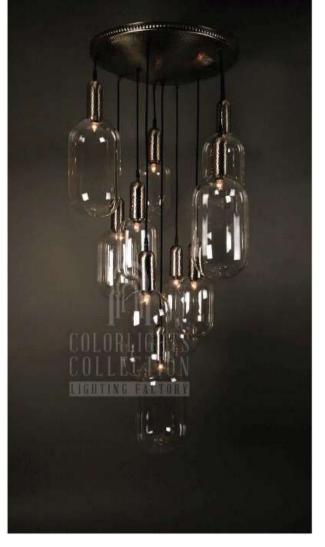

## Q - C E S - M I X - S 5 0 / 13 I

DIAMETER: 50 cm HEIGHT: 116 cm WEIGHT: 14 kg \*13 pcs E14 size lightbulbs needed.

x6

HEIGHT: 156 cm WEIGHT: 14 kg \*10 pcs E14 size lightbulbs needed.

## Q - C L S - M I X - P 3 5 / 3 I

DIAMETER: 35 cm HEIGHT: 105 cm WEIGHT: 17 kg \*8pcs E14, 5pcs E27 size lightbulbs needed.

\*9pcs E14 size lightbulbs needed.

DIAMETER: 50 cm HEIGHT: 125 cm

WEIGHT: 15 kg

h15

Q - C L S - H - M I X - S 5 0 / 9 I