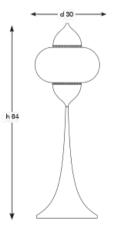

## Q - T C R S - 3 0

DIAMETER: 30 cm HEIGHT: 84 cm WEIGHT: 22 kg \*1pc E27 size lightbulb needed.