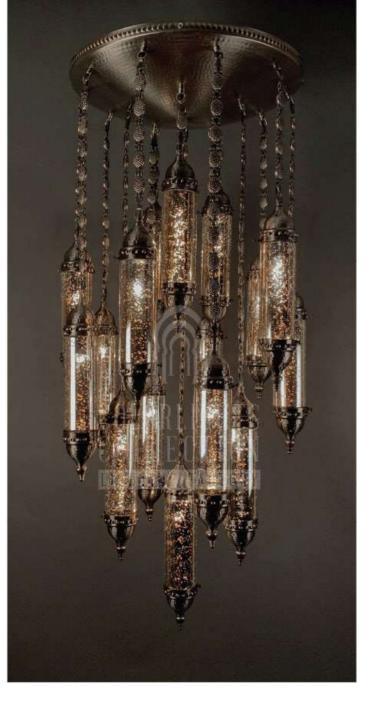

### Q - C Y S + S - M I X - S 4 0 / 1 3 D

DIAMETER: 40 cm HEIGHT: 140 cm WEIGHT: 11 kg \*13pcs E14 size lightbulbs needed.

DIAMETER: 26 cm HEIGHT: 145 cm WEIGHT: 4.2 kg \*5pcs E14 size lightbulbs needed.

h 36

d 6