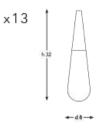

# Q – C B G S / 1 9

DIAMETER: 45 cm HEIGHT: 180 cm WEIGHT: 5.80 kg \*19 pcs E14 size lightbulbs needed.

x19