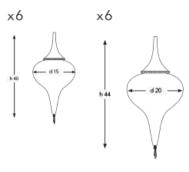

## Q - C E S - M I X - S 5 0 / 13 I

DIAMETER: 50 cm HEIGHT: 116 cm WEIGHT: 14 kg \*13 pcs E14 size lightbulbs needed.

x6

HEIGHT: 156 cm WEIGHT: 14 kg \*10 pcs E14 size lightbulbs needed.