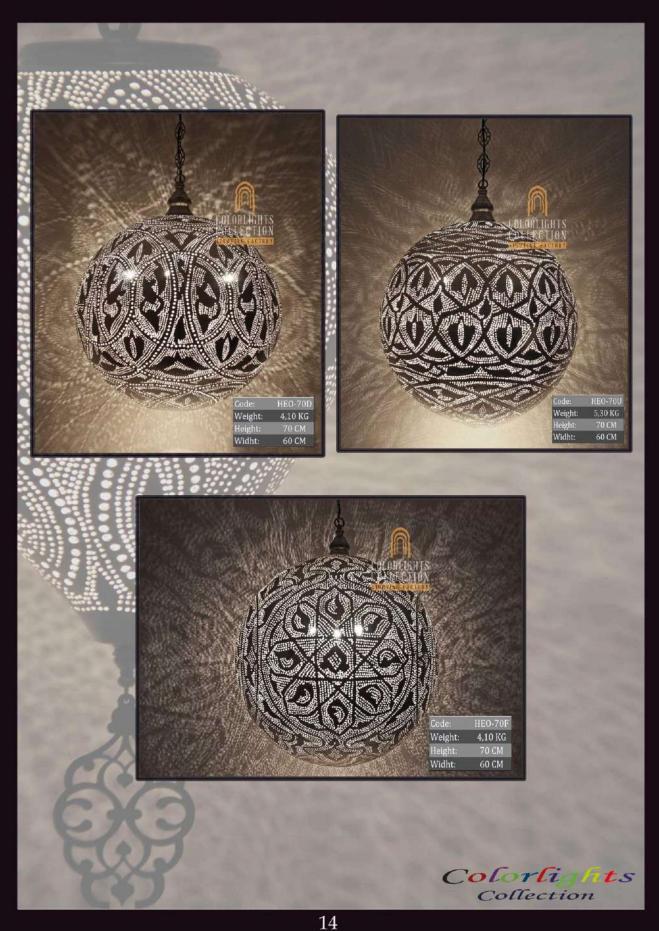

.





Q-WLS-30

DIAMETER: 30 cm WIDTH: 15 cm WEIGHT: 2 kg \*1pc E27 size lightbulb needed.





## Q - W L S - 3 5

DIAMETER: 35 cm WIDTH: 15 cm WEIGHT: 25 kg \*1pc E27 size lightbulb needed.



# ACCESSORIES

A selection of accessories for your environments in same taste as your lighting elements.





## Q - T C A S - 1

DIAMETER: 6 cm HEIGHT: 12 cm WEIGHT: 0.5 kg



Q - T C A S - 2

DIAMETER: 6 cm HEIGHT: 16 cm WEIGHT: 0.7 kg



Q - T C A S - 3 DIAMETER: 6 cm HEIGHT: 20 cm WEIGHT: 0.9 kg



Q - W M C S - 2 0

DIAMETER: 20 cm HEIGHT: 12 cm WEIGHT: 1 kg



Q - W M C S - 2 5

DIAMETER: 25 cm HEIGHT: 15 cm WEIGHT: 1.2 kg



Q - W M C S - 3 0

DIAMETER: 30 cm HEIGHT: 18 cm WEIGHT: 1.4 kg

# Q - W M C S - 3 5

DIAMETER: 35 cm HEIGHT: 21 cm WEIGHT: 1.6 kg





67