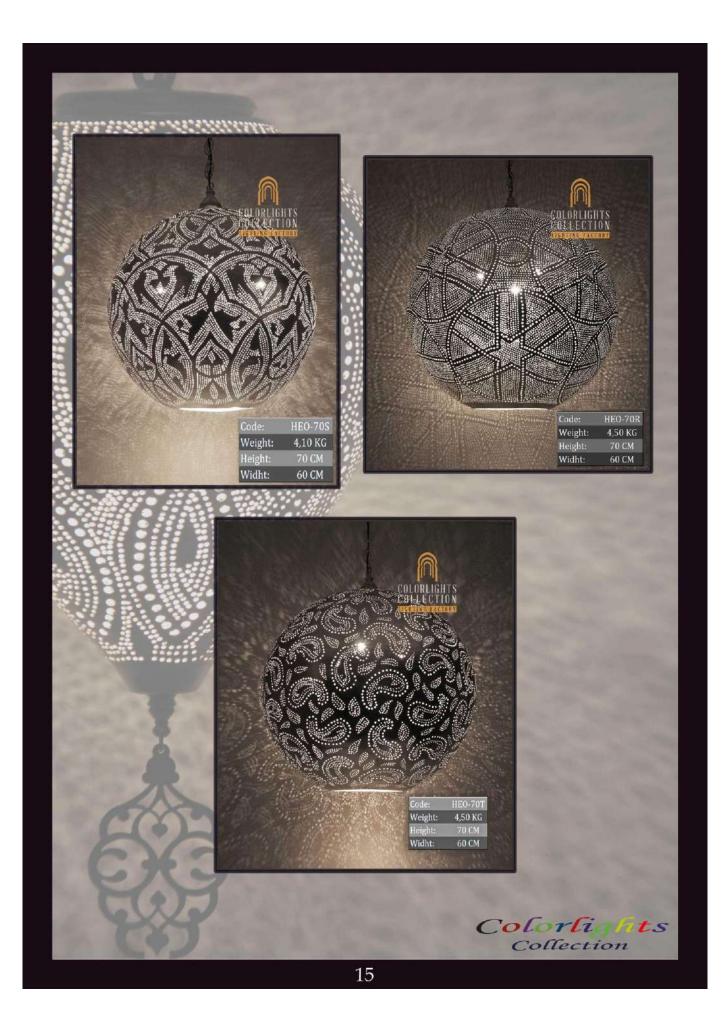

Q-WLS-30

DIAMETER: 30 cm WIDTH: 15 cm WEIGHT: 2 kg \*1pc E27 size lightbulb needed.





## Q - W L S - 3 5

DIAMETER: 35 cm WIDTH: 15 cm WEIGHT: 25 kg \*1pc E27 size lightbulb needed.



# ACCESSORIES

A selection of accessories for your environments in same taste as your lighting elements.





## Q - T C A S - 1

DIAMETER: 6 cm HEIGHT: 12 cm WEIGHT: 0.5 kg



Q - T C A S - 2

DIAMETER: 6 cm HEIGHT: 16 cm WEIGHT: 0.7 kg



Q - T C A S - 3 DIAMETER: 6 cm HEIGHT: 20 cm WEIGHT: 0.9 kg



Q - W M C S - 2 0

DIAMETER: 20 cm HEIGHT: 12 cm WEIGHT: 1 kg



Q - W M C S - 2 5

DIAMETER: 25 cm HEIGHT: 15 cm WEIGHT: 1.2 kg



Q - W M C S - 3 0

DIAMETER: 30 cm HEIGHT: 18 cm WEIGHT: 1.4 kg

# Q - W M C S - 3 5

DIAMETER: 35 cm HEIGHT: 21 cm WEIGHT: 1.6 kg





67