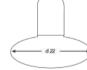

### Q - C Y S + S - M I X - S 4 0 / 1 3 D

DIAMETER: 40 cm HEIGHT: 140 cm WEIGHT: 11 kg \*13pcs E14 size lightbulbs needed.

DIAMETER: 26 cm HEIGHT: 145 cm WEIGHT: 4.2 kg \*5pcs E14 size lightbulbs needed.