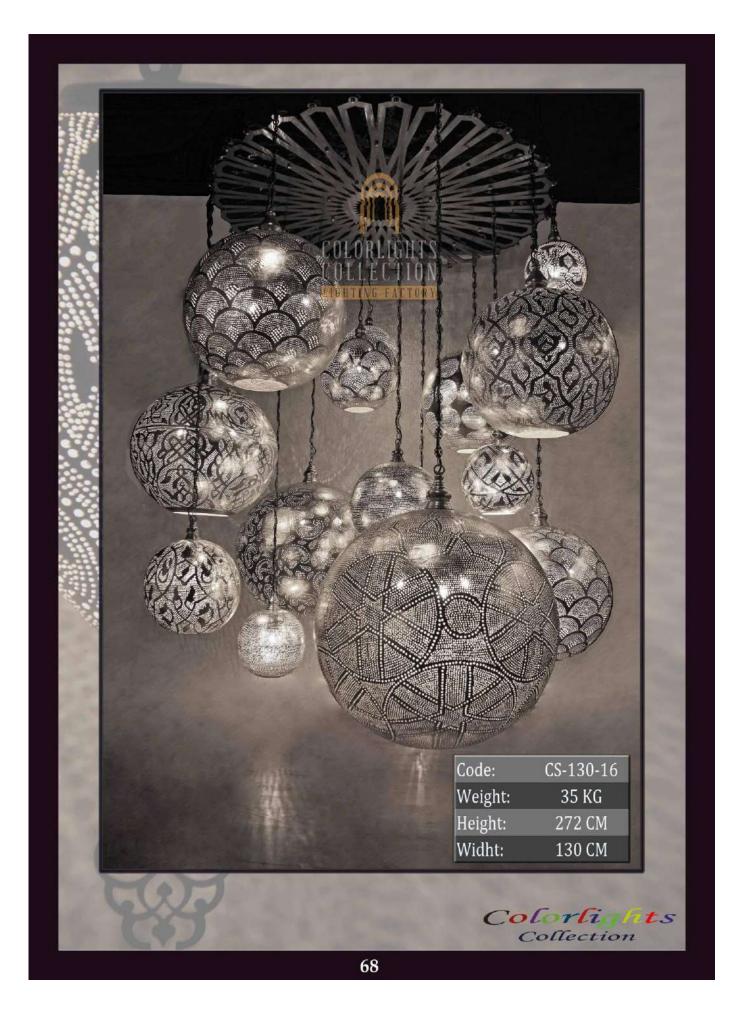

# CHANDELIERS

Chandelier is a combination of multiple pendants. They are placed professionally on a metal part, regarding to their heights and wiring. The drawings below pictures indicates how many pieces of a size and model are used in the chandelier. Personalization for quantities and models on chandeliers are available. LUVIDE: