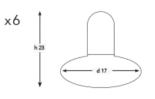

## Q - H F S - 2 5 I

DIAMETER: 25 cm HEIGHT: 70 cm DROP HEIGHT: 124 cm WEIGHT: 190 kg \*1pc E14 size lightbulb needed.