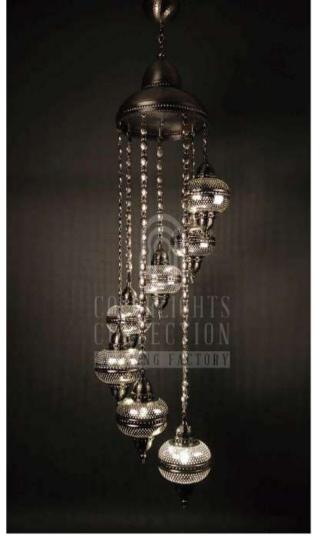

# CHANDELIERS

Chandelier is a combination of multiple pendants. They are placed professionally on a metal part, regarding to their heights and wiring. The drawings below pictures indicates how many pieces of a size and model are used in the chandelier. Personalization for quantities and models on chandeliers are available. LUVIDE: