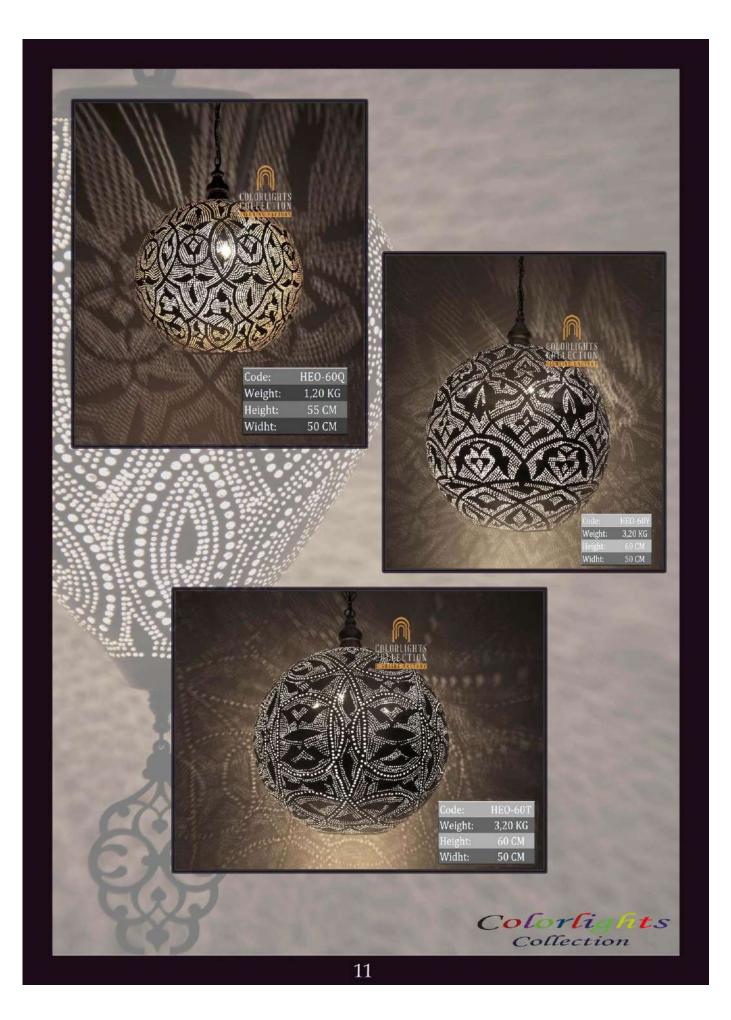

needed.





Q-WLS-30

DIAMETER: 30 cm WIDTH: 15 cm WEIGHT: 2 kg \*1pc E27 size lightbulb needed.





## Q - W L S - 3 5

DIAMETER: 35 cm WIDTH: 15 cm WEIGHT: 25 kg \*1pc E27 size lightbulb needed.



# ACCESSORIES

A selection of accessories for your environments in same taste as your lighting elements.





## Q - T C A S - 1

DIAMETER: 6 cm HEIGHT: 12 cm WEIGHT: 0.5 kg



Q - T C A S - 2

DIAMETER: 6 cm HEIGHT: 16 cm WEIGHT: 0.7 kg



Q - T C A S - 3 DIAMETER: 6 cm HEIGHT: 20 cm WEIGHT: 0.9 kg



Q - W M C S - 2 0

DIAMETER: 20 cm HEIGHT: 12 cm WEIGHT: 1 kg



Q - W M C S - 2 5

DIAMETER: 25 cm HEIGHT: 15 cm WEIGHT: 1.2 kg



Q - W M C S - 3 0

DIAMETER: 30 cm HEIGHT: 18 cm WEIGHT: 1.4 kg

# Q - W M C S - 3 5

DIAMETER: 35 cm HEIGHT: 21 cm WEIGHT: 1.6 kg





67