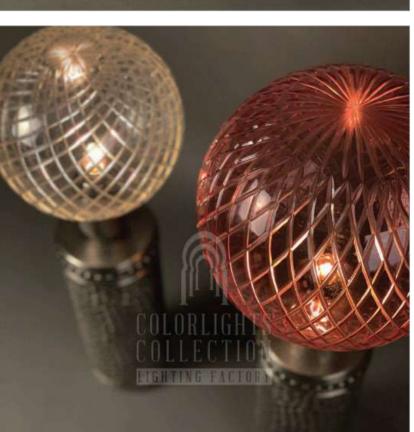

# TABLE LAMPS

A perfect piece for your table top. They are ideal for your working space and also your living space.