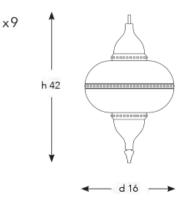

#### Q - T N S - 1 2 S - L

DIAMETER: 20 cm HEIGHT: 42 cm WEIGHT: 0.60 kg \*1pc E14 size lightbulb needed.