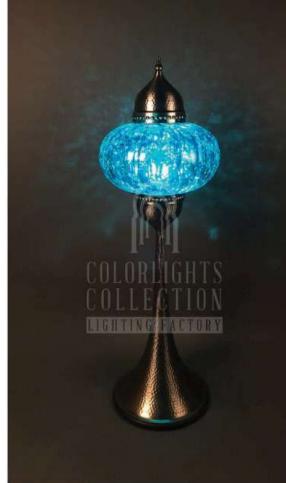

## Q - T Q S - 3 0

DIAMETER: 30 cm HEIGHT: 95 cm WEIGHT: 3 kg \*1pc E27 size lightbulb needed.

## Q - T C R S - 3 0

DIAMETER: 30 cm HEIGHT: 84 cm WEIGHT: 22 kg \*1pc E27 size lightbulb needed.