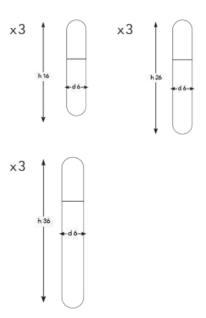

# CHANDELIERS

Chandelier is a combination of multiple pendants. They are placed professionally on a metal part, regarding to their heights and wiring. The drawings below pictures indicates how many pieces of a size and model are used in the chandelier. Personalization for quantities and models on chandeliers are available. LUVIDE:

h 36

d 6