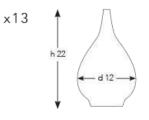

DIAMETER: 30 cm HEIGHT: 210 cm WEIGHT: 720 kg \*9pcs EI4 size lightbulbs needed.







### Q – C M E S – M I X – S 6 0 / 1 9 T

DIAMETER: 60 cm HEIGHT: 120 cm WEIGHT: 14 kg \*19pcs E14 size lightbulbs needed.



#### Q - C M E S - S 5 0 / 9 N

DIAMETER: 50 cm HEIGHT: 145 cm WEIGHT: 10 kg \*9pcs EI4 size lightbulbs needed.







## Q - C Q S - S 5 0 / 4 N

DIAMETER: 50 cm HEIGHT: 130 cm WEIGHT: 10 kg \*4pcs E14 size lightbulbs needed.



## Q - C Q S - S 5 0 / 1 6 T

DIAMETER: 50 cm HEIGHT: 150 cm WEIGHT: 16 kg \*16pcs E14 size lightbulbs needed.







## Q - C S + H E O - S 5 0 / 19 T

DIAMETER: 50 cm HEIGHT: 124 cm WEIGHT: 15 kg \*19 pcs E14 size lightbulbs needed.



### Q - C S - H E D - S 5 0 / 13 T

DIAMETER: 50 cm HEIGHT: 115 cm WEIGHT: 12 kg \*13pcs E14 size lightbulbs needed.





## Q - C S C - P 6 0 / 7 T

DIAMETER: 60 cm HEIGHT: 130 cm WEIGHT: 15 kg \*14pcs E14 size lightbulbs needed.







## Q - C R S + G - M I X / 2 2

DIAMETER: 50 cm HEIGHT: 135 cm WEIGHT: 12 kg \*22pcs E14 size lightbulbs needed.



# Q - C R S + Y - M I X / 2 2

DIAMETER: 70 cm HEIGHT: 150 cm WEIGHT: 11 kg \*22pcs E14 size lightbulbs needed.













# Q – C B G S / 1 9

DIAMETER: 45 cm HEIGHT: 180 cm WEIGHT: 5.80 kg \*19 pcs E14 size lightbulbs needed.

x19













## Q - C E S + M - S 5 0 / 13 T

DIAMETER: 50 cm HEIGHT: 110 cm WEIGHT: 18 kg \*13pcs E14 size lightbulbs needed.

#### x13









## Q - C U S + M - S 5 0 / 1 3 N

DIAMETER: 50 cm HEIGHT: 98 cm WEIGHT: 15 kg \*13pcs E14 size lightbulbs needed.

x13





### C~B~S+M – S~5~0~/~1~3~D

DIAMETER: 50 cm HEIGHT: 121 cm