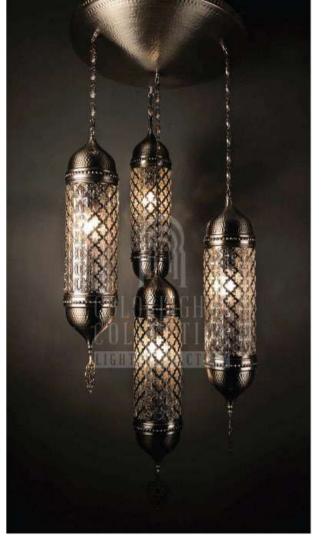

# CHANDELIERS

Chandelier is a combination of multiple pendants. They are placed professionally on a metal part, regarding to their heights and wiring. The drawings below pictures indicates how many pieces of a size and model are used in the chandelier. Personalization for quantities and models on chandeliers are available. LUVIDE: