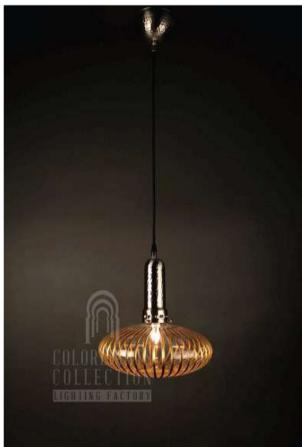

#### Q - H G S - M - 2 2 N

DIAMETER: 22 cm HEIGHT: 34 cm DROP HEIGHT: 95 cm WEIGHT: 12 kg \*1 pc El4 size lightbulb needed.