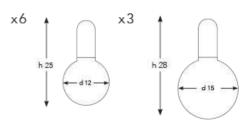

# CHANDELIERS

Chandelier is a combination of multiple pendants. They are placed professionally on a metal part, regarding to their heights and wiring. The drawings below pictures indicates how many pieces of a size and model are used in the chandelier. Personalization for quantities and models on chandeliers are available. LUVIDE: