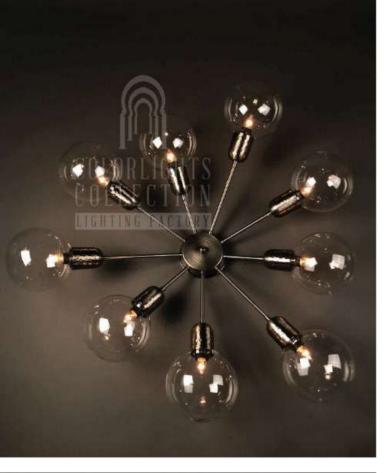

# CHANDELIERS

Chandelier is a combination of multiple pendants. They are placed professionally on a metal part, regarding to their heights and wiring. The drawings below pictures indicates how many pieces of a size and model are used in the chandelier. Personalization for quantities and models on chandeliers are available. LUVIDE:

## Q - C E S - M I X - S 5 0 / 13 I

DIAMETER: 50 cm HEIGHT: 116 cm WEIGHT: 14 kg \*13 pcs E14 size lightbulbs needed.

x6

HEIGHT: 156 cm WEIGHT: 14 kg \*10 pcs E14 size lightbulbs needed.