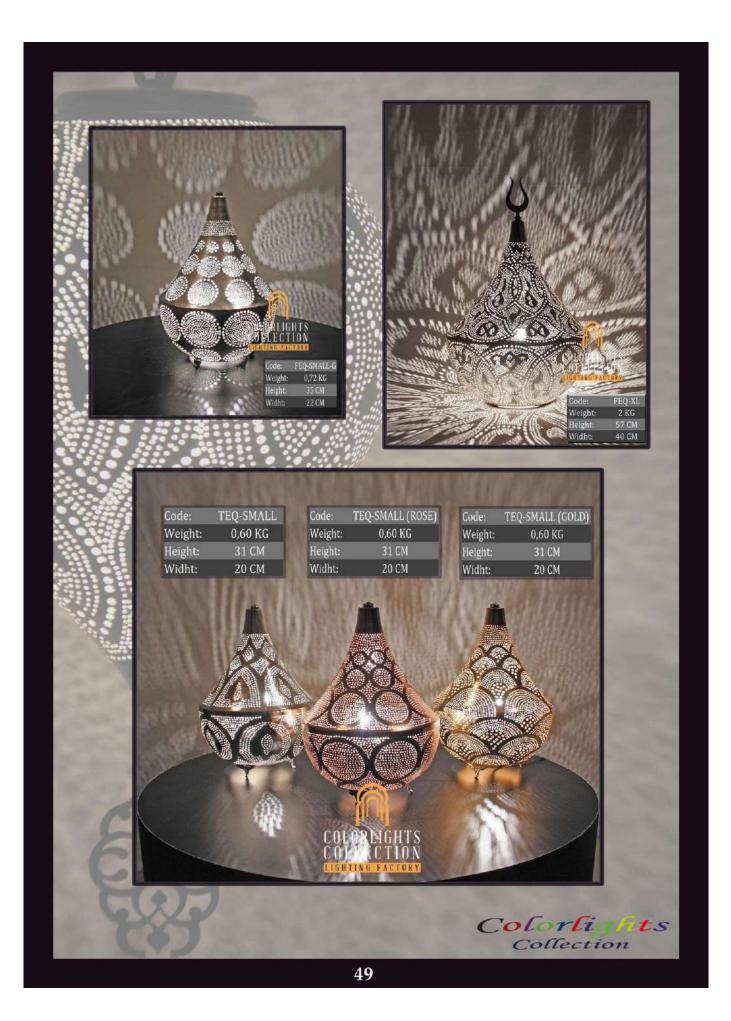

ize lightbulb needed.





## Q - W L S - 3 5

DIAMETER: 35 cm WIDTH: 15 cm WEIGHT: 25 kg \*1pc E27 size lightbulb needed.



# ACCESSORIES

A selection of accessories for your environments in same taste as your lighting elements.





## Q - T C A S - 1

DIAMETER: 6 cm HEIGHT: 12 cm WEIGHT: 0.5 kg



Q - T C A S - 2

DIAMETER: 6 cm HEIGHT: 16 cm WEIGHT: 0.7 kg



Q - T C A S - 3 DIAMETER: 6 cm HEIGHT: 20 cm WEIGHT: 0.9 kg



Q - W M C S - 2 0

DIAMETER: 20 cm HEIGHT: 12 cm WEIGHT: 1 kg



Q - W M C S - 2 5

DIAMETER: 25 cm HEIGHT: 15 cm WEIGHT: 1.2 kg



Q - W M C S - 3 0

DIAMETER: 30 cm HEIGHT: 18 cm WEIGHT: 1.4 kg

# Q - W M C S - 3 5

DIAMETER: 35 cm HEIGHT: 21 cm WEIGHT: 1.6 kg





67