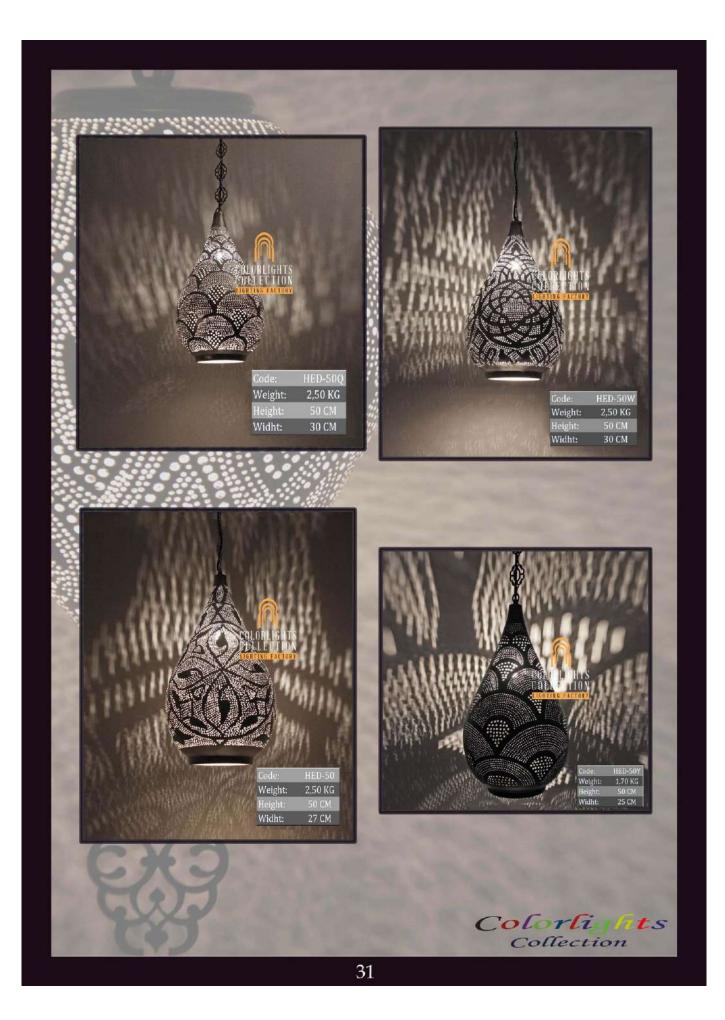

# SINGLE PENDANTS

Product selection of single hanging pendants to enlighten your environment. Feel free to combine different models and heights together.