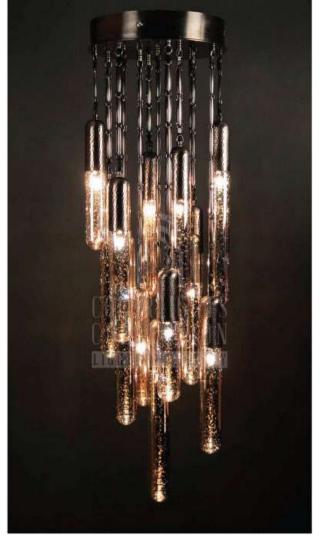

# CHANDELIERS

Chandelier is a combination of multiple pendants. They are placed professionally on a metal part, regarding to their heights and wiring. The drawings below pictures indicates how many pieces of a size and model are used in the chandelier. Personalization for quantities and models on chandeliers are available. LUVIDE:

### Q - C Y S + S - M I X - S 4 0 / 1 3 D

DIAMETER: 40 cm HEIGHT: 140 cm WEIGHT: 11 kg \*13pcs E14 size lightbulbs needed.

DIAMETER: 26 cm HEIGHT: 145 cm WEIGHT: 4.2 kg \*5pcs E14 size lightbulbs needed.

h 36

d 6