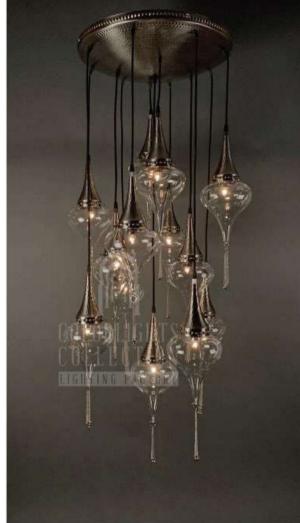

# CHANDELIERS

Chandelier is a combination of multiple pendants. They are placed professionally on a metal part, regarding to their heights and wiring. The drawings below pictures indicates how many pieces of a size and model are used in the chandelier. Personalization for quantities and models on chandeliers are available. LUVIDE:

## Q - C E S - M I X - S 5 0 / 13 I

DIAMETER: 50 cm HEIGHT: 116 cm WEIGHT: 14 kg \*13 pcs E14 size lightbulbs needed.

x6

HEIGHT: 156 cm WEIGHT: 14 kg \*10 pcs E14 size lightbulbs needed.