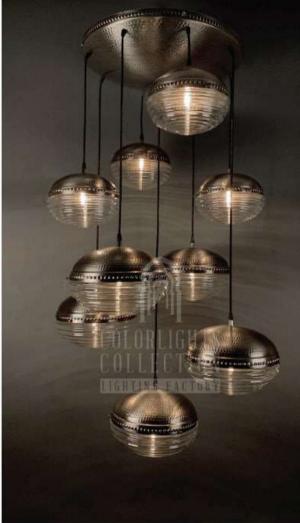

# CHANDELIERS

Chandelier is a combination of multiple pendants. They are placed professionally on a metal part, regarding to their heights and wiring. The drawings below pictures indicates how many pieces of a size and model are used in the chandelier. Personalization for quantities and models on chandeliers are available. LUVIDE:

## Q - C E S - M I X - S 5 0 / 13 I

DIAMETER: 50 cm HEIGHT: 116 cm WEIGHT: 14 kg \*13 pcs E14 size lightbulbs needed.

x6

HEIGHT: 156 cm WEIGHT: 14 kg \*10 pcs E14 size lightbulbs needed.