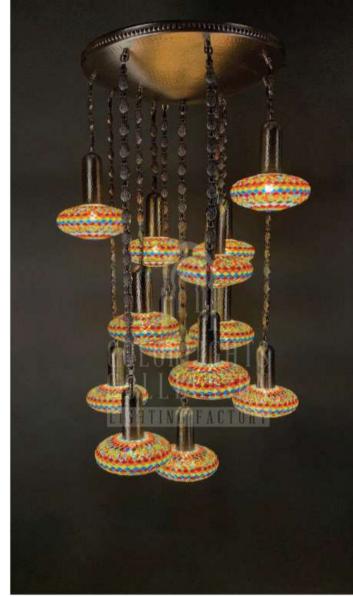

# CHANDELIERS

Chandelier is a combination of multiple pendants. They are placed professionally on a metal part, regarding to their heights and wiring. The drawings below pictures indicates how many pieces of a size and model are used in the chandelier. Personalization for quantities and models on chandeliers are available. LUVIDE:

## Q - C B S - M I X - S 5 0 / 1 6 I

DIAMETER: 50 cm HEIGHT: 146 cm WEIGHT: 13.50 kg \*16 pcs EI4 size lightbulbs needed.