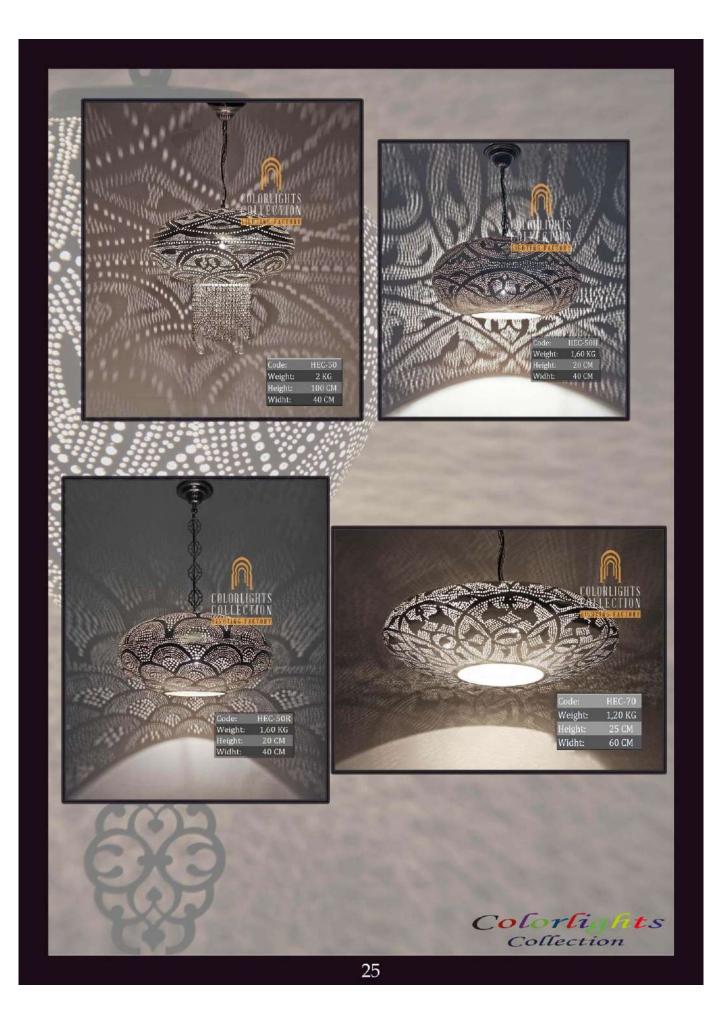

# SINGLE PENDANTS

Product selection of single hanging pendants to enlighten your environment. Feel free to combine different models and heights together.