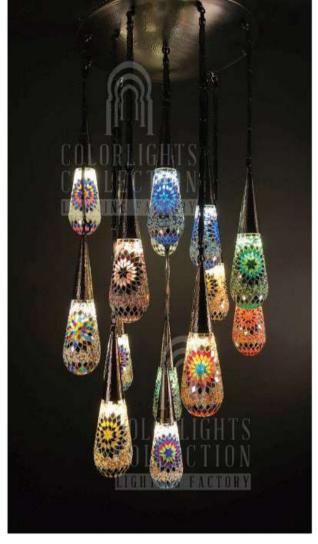

# CHANDELIERS

Chandelier is a combination of multiple pendants. They are placed professionally on a metal part, regarding to their heights and wiring. The drawings below pictures indicates how many pieces of a size and model are used in the chandelier. Personalization for quantities and models on chandeliers are available. LUVIDE: