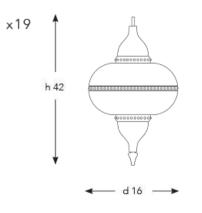

## Q - C S + H E O - S 5 0 / 19 T

DIAMETER: 50 cm HEIGHT: 124 cm WEIGHT: 15 kg \*19 pcs E14 size lightbulbs needed.