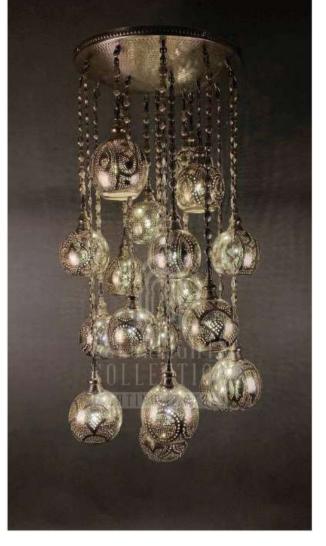

# CHANDELIERS

Chandelier is a combination of multiple pendants. They are placed professionally on a metal part, regarding to their heights and wiring. The drawings below pictures indicates how many pieces of a size and model are used in the chandelier. Personalization for quantities and models on chandeliers are available. LUVIDE: