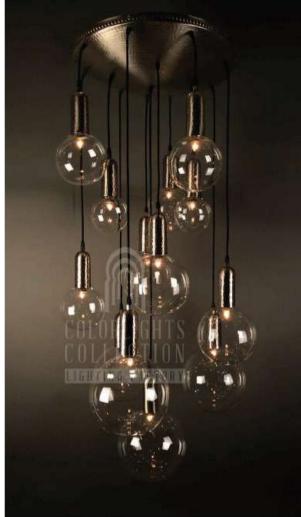

## Q - C E S - M I X - S 5 0 / 13 I

DIAMETER: 50 cm HEIGHT: 116 cm WEIGHT: 14 kg \*13 pcs E14 size lightbulbs needed.

x6

HEIGHT: 156 cm WEIGHT: 14 kg \*10 pcs E14 size lightbulbs needed.

## Q - C L S - M I X - P 3 5 / 3 I

DIAMETER: 35 cm HEIGHT: 105 cm WEIGHT: 17 kg \*8pcs E14, 5pcs E27 size lightbulbs needed.

\*9pcs E14 size lightbulbs needed.

DIAMETER: 50 cm HEIGHT: 125 cm

WEIGHT: 15 kg

h15

Q - C L S - H - M I X - S 5 0 / 9 I