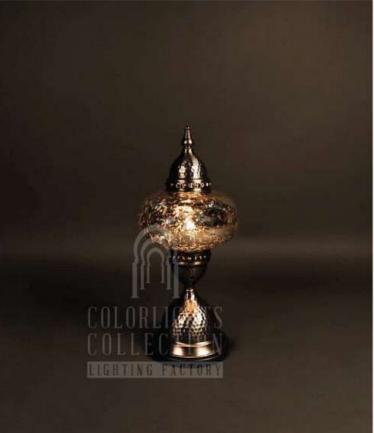

## Q - T Q S - 3 0

DIAMETER: 30 cm HEIGHT: 95 cm WEIGHT: 3 kg \*1pc E27 size lightbulb needed.

## Q - T C R S - 3 0

DIAMETER: 30 cm HEIGHT: 84 cm WEIGHT: 22 kg \*1pc E27 size lightbulb needed.