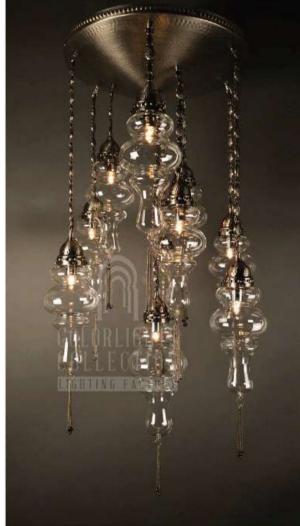

## Q - C L S - M I X - P 3 5 / 3 I

DIAMETER: 35 cm HEIGHT: 105 cm WEIGHT: 17 kg \*8pcs E14, 5pcs E27 size lightbulbs needed.

\*9pcs E14 size lightbulbs needed.

DIAMETER: 50 cm HEIGHT: 125 cm

WEIGHT: 15 kg

h15

Q - C L S - H - M I X - S 5 0 / 9 I