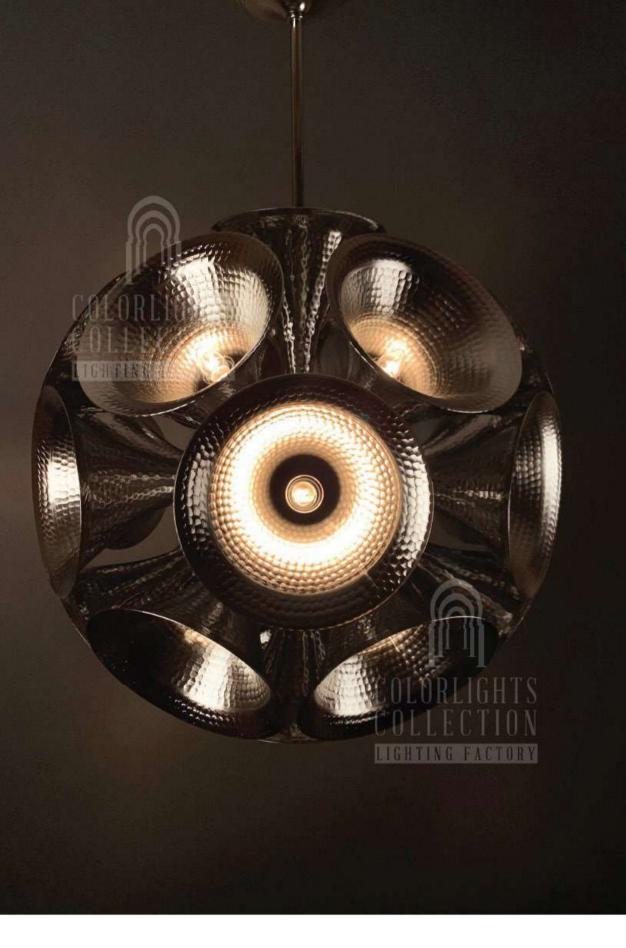

# Q – C B G S / 1 9

DIAMETER: 45 cm HEIGHT: 180 cm WEIGHT: 5.80 kg \*19 pcs E14 size lightbulbs needed.

x19