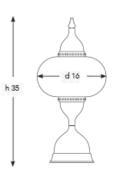

#### Q - T N S - 16 S

DIAMETER: 16 cm HEIGHT: 35 cm WEIGHT: 0.5 kg \*1pc El4 size lightbulb needed.