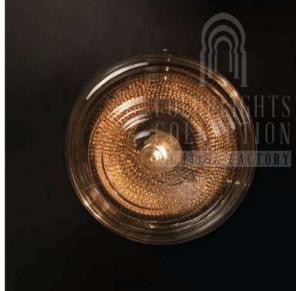

## Q - W L S - 2 5

DIAMETER: 25 cm WIDTH: 15 cm WEIGHT: 18 kg \*1pc E27 size lightbulb needed.

Q-WLS-30

DIAMETER: 30 cm WIDTH: 15 cm WEIGHT: 2 kg \*1pc E27 size lightbulb needed.