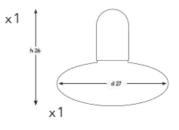

e.

So if you're looking to add some unique and eye-catching pieces to your home decor, visit Andalus Home and discover the beauty of mosaic lighting.







# SINGLE PENDANTS

Product selection of single hanging pendants to enlighten your environment. Feel free to combine different models and heights together.





## Q - H F S - 2 5 I

DIAMETER: 25 cm HEIGHT: 70 cm DROP HEIGHT: 124 cm WEIGHT: 190 kg \*1pc E14 size lightbulb needed.



#### Q - H L S - H - 3 0

DIAMETER: 30 cm HEIGHT: 95 cm DROP HEIGHT: 65 cm WEIGHT: 120 kg \*1 pcs E27 size lightbulbs needed.







# Q - H K S - 2 2 I

DIAMETER: 22 cm HEIGHT: 95 cm WEIGHT: 12 kg \*1 pcs El4 size lightbulbs needed.



## Q - H K S - E - 27I

DIAMETER: 27 cm HEIGHT: 26 cm DROP HEIGHT: 95 cm WEIGHT: 1.8 kg \*1pc E14 size lightbulb needed.





## Q - H K S - E - 27 I

DIAMETER: 27 cm HEIGHT: 26 cm DROP HEIGHT: 95 cm WEIGHT: 18 kg \*1pc E14 size lightbulb needed.













#### Q - H G S - M - 2 2 N

DIAMETER: 22 cm HEIGHT: 34 cm DROP HEIGHT: 95 cm WEIGHT: 12 kg \*1 pc El4 size lightbulb needed.



#### Q - H E S - M - 3 5 D

DIAMETER: 27 cm HEIGHT: 26 cm DROP HEIGHT: 95 cm WEIGHT: 2 kg \*1pc E14 size lightbulb needed.







### Q - H Z S - M - 1 8 N

DIAMETER: 18 cm HEIGHT: 36 cm DROP HEIGHT: 95 cm WEIGHT: 12 kg \*1 pc El4 size lightbulb needed.



### Q - H U S - M - 3 0 N

DIAMETER: 30 cm HEIGHT: 17 cm DROP HEIGHT: 75 cm WEIGHT: 3 kg \*1pc E27 size lightbulb needed.



# CHANDELIERS

Chandelier is a combination of multiple pendants. They are placed professionally on a metal part, regarding to their heights and wiring.