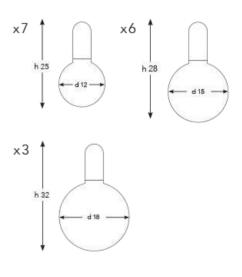

# SINGLE PENDANTS

Product selection of single hanging pendants to enlighten your environment. Feel free to combine different models and heights together.

## Q - H F S - 2 5 I

DIAMETER: 25 cm HEIGHT: 70 cm DROP HEIGHT: 124 cm WEIGHT: 190 kg \*1pc E14 size lightbulb needed.

#### Q - H L S - H - 3 0

DIAMETER: 30 cm HEIGHT: 95 cm DROP HEIGHT: 65 cm WEIGHT: 120 kg \*1 pcs E27 size lightbulbs needed.

# Q - H K S - 2 2 I

DIAMETER: 22 cm HEIGHT: 95 cm WEIGHT: 12 kg \*1 pcs El4 size lightbulbs needed.

## Q - H K S - E - 27I

DIAMETER: 27 cm HEIGHT: 26 cm DROP HEIGHT: 95 cm WEIGHT: 1.8 kg \*1pc E14 size lightbulb needed.

## Q - H K S - E - 27 I

DIAMETER: 27 cm HEIGHT: 26 cm DROP HEIGHT: 95 cm WEIGHT: 18 kg \*1pc E14 size lightbulb needed.

#### Q - H G S - M - 2 2 N

DIAMETER: 22 cm HEIGHT: 34 cm DROP HEIGHT: 95 cm WEIGHT: 12 kg \*1 pc El4 size lightbulb needed.

#### Q - H E S - M - 3 5 D

DIAMETER: 27 cm HEIGHT: 26 cm DROP HEIGHT: 95 cm WEIGHT: 2 kg \*1pc E14 size lightbulb needed.

### Q - H Z S - M - 1 8 N

DIAMETER: 18 cm HEIGHT: 36 cm DROP HEIGHT: 95 cm WEIGHT: 12 kg \*1 pc El4 size lightbulb needed.

### Q - H U S - M - 3 0 N

DIAMETER: 30 cm HEIGHT: 17 cm DROP HEIGHT: 75 cm WEIGHT: 3 kg \*1pc E27 size lightbulb needed.