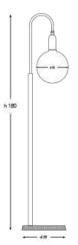

# Q - C O S - L 5 0 / 2 5 T

DIAMETER: 70 cm HEIGHT: 180 cm WEIGHT: 17 kg \*25 pcs E14 size lightbulbs needed.