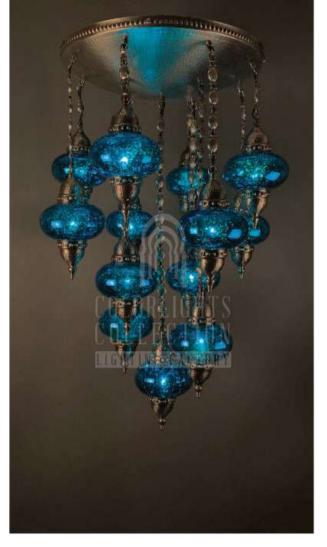

### Q - C Y S + S - M I X - S 4 0 / 1 3 D

DIAMETER: 40 cm HEIGHT: 140 cm WEIGHT: 11 kg \*13pcs E14 size lightbulbs needed.

DIAMETER: 26 cm HEIGHT: 145 cm WEIGHT: 4.2 kg \*5pcs E14 size lightbulbs needed.

h 36

d 6

## Q - C M E S - D 2 6 / 5

DIAMETER: 26 cm HEIGHT: 145 cm WEIGHT: 420 kg \*5pcs El4 size lightbulbs needed.