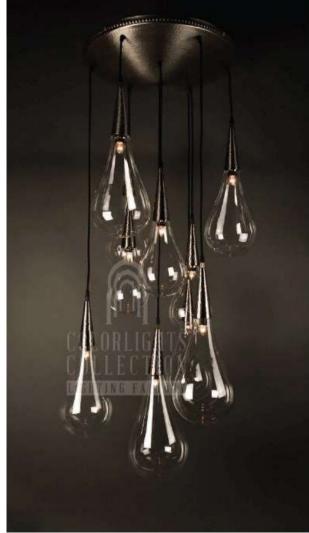

# CHANDELIERS

Chandelier is a combination of multiple pendants. They are placed professionally on a metal part, regarding to their heights and wiring. The drawings below pictures indicates how many pieces of a size and model are used in the chandelier. Personalization for quantities and models on chandeliers are available. LUVIDE: