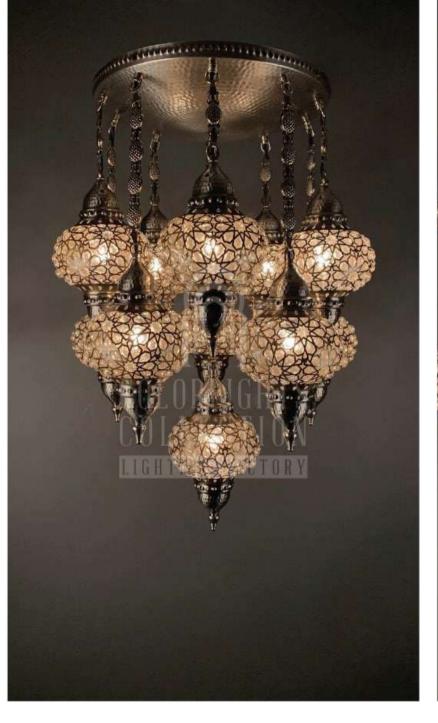

# CHANDELIERS

Chandelier is a combination of multiple pendants. They are placed professionally on a metal part, regarding to their heights and wiring. The drawings below pictures indicates how many pieces of a size and model are used in the chandelier. Personalization for quantities and models on chandeliers are available. LUVIDE:

## Q - C U S - S 5 0 / 1 3 I

DIAMETER: 50 cm HEIGHT: 105 cm WEIGHT: 10 kg \*13 pcs E14 size lightbulbs needed.