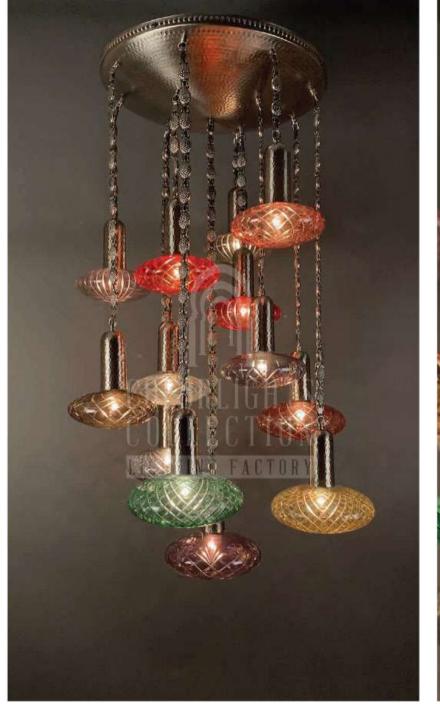

# CHANDELIERS

Chandelier is a combination of multiple pendants. They are placed professionally on a metal part, regarding to their heights and wiring. The drawings below pictures indicates how many pieces of a size and model are used in the chandelier. Personalization for quantities and models on chandeliers are available. LUVIDE: