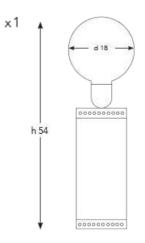

## Q - T K S - 2 2

DIAMETER: 15 cm HEIGHT: 54 cm WEIGHT: 2 kg \*1 pcs E14 size lightbulbs needed

Q - T K S - 18

DIAMETER: 18 cm HEIGHT: 60 cm WEIGHT: 2.5 kg \*1 pcs EI4 size lightbulbs needed.