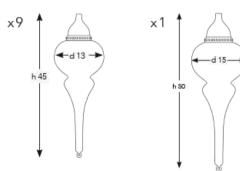

## Q - C L S - M I X - P 3 5 / 3 I

DIAMETER: 35 cm HEIGHT: 105 cm WEIGHT: 17 kg \*8pcs E14, 5pcs E27 size lightbulbs needed.

\*9pcs E14 size lightbulbs needed.

DIAMETER: 50 cm HEIGHT: 125 cm

WEIGHT: 15 kg

h15

Q - C L S - H - M I X - S 5 0 / 9 I