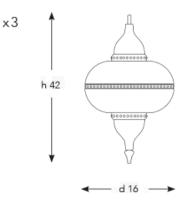

#### Q - T M E S - 4

DIAMETER: 16 cm HEIGHT: 95 cm WEIGHT: 1.8 kg \*1pc E14 size lightbulb needed.