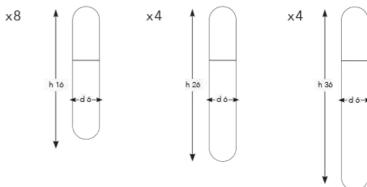

# SINGLE PENDANTS

Product selection of single hanging pendants to enlighten your environment. Feel free to combine different models and heights together.

## Q - H F S - 2 5 I

DIAMETER: 25 cm HEIGHT: 70 cm DROP HEIGHT: 124 cm WEIGHT: 190 kg \*1pc E14 size lightbulb needed.

#### Q - H L S - H - 3 0

DIAMETER: 30 cm HEIGHT: 95 cm DROP HEIGHT: 65 cm WEIGHT: 120 kg \*1 pcs E27 size lightbulbs needed.

# Q - H K S - 2 2 I

DIAMETER: 22 cm HEIGHT: 95 cm WEIGHT: 12 kg \*1 pcs El4 size lightbulbs needed.