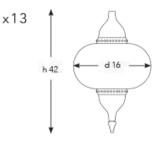

### Q - C Y S + S - M I X - S 4 0 / 1 3 D

DIAMETER: 40 cm HEIGHT: 140 cm WEIGHT: 11 kg \*13pcs E14 size lightbulbs needed.

DIAMETER: 26 cm HEIGHT: 145 cm WEIGHT: 4.2 kg \*5pcs E14 size lightbulbs needed.

h 36

d 6