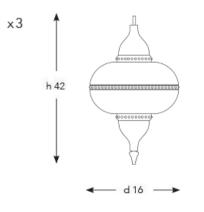

## Q - H K S - E - 27I

DIAMETER: 27 cm HEIGHT: 26 cm DROP HEIGHT: 95 cm WEIGHT: 1.8 kg \*1pc E14 size lightbulb needed.