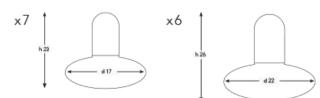

# CHANDELIERS

Chandelier is a combination of multiple pendants. They are placed professionally on a metal part, regarding to their heights and wiring. The drawings below pictures indicates how many pieces of a size and model are used in the chandelier. Personalization for quantities and models on chandeliers are available. LUVIDE: