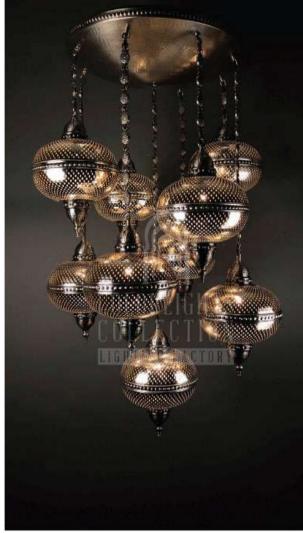

# CHANDELIERS

Chandelier is a combination of multiple pendants. They are placed professionally on a metal part, regarding to their heights and wiring. The drawings below pictures indicates how many pieces of a size and model are used in the chandelier. Personalization for quantities and models on chandeliers are available. LUVIDE: