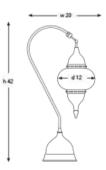

#### Q - T N S - 1 2 S - L

DIAMETER: 20 cm HEIGHT: 42 cm WEIGHT: 0.60 kg \*1pc E14 size lightbulb needed.