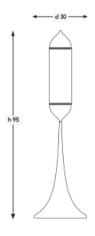

## Q - T Q S - 3 0

DIAMETER: 30 cm HEIGHT: 95 cm WEIGHT: 3 kg \*1pc E27 size lightbulb needed.