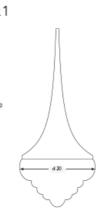

#### Q - H L S - H - 3 0

DIAMETER: 30 cm HEIGHT: 95 cm DROP HEIGHT: 65 cm WEIGHT: 120 kg \*1 pcs E27 size lightbulbs needed.