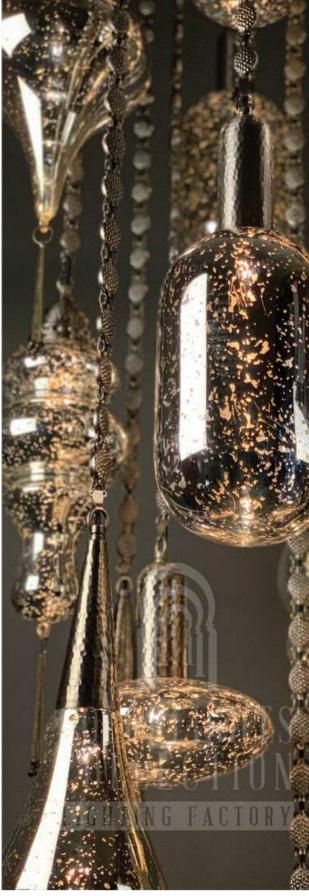

### Q - C Y S + S - M I X - S 4 0 / 1 3 D

DIAMETER: 40 cm HEIGHT: 140 cm WEIGHT: 11 kg \*13pcs E14 size lightbulbs needed.

DIAMETER: 26 cm HEIGHT: 145 cm WEIGHT: 4.2 kg \*5pcs E14 size lightbulbs needed.

h 36

d 6