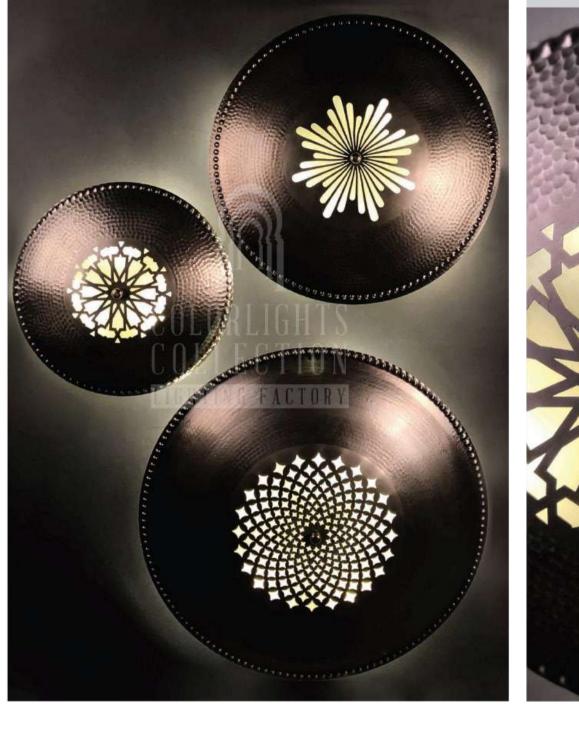

## Q - W R S + G - M I X / 9

DIAMETER: 75 cm HEIGHT: 80 cm WEIGHT: 3 kg \*9pcs El4 size lightbulbs needed.

## Q - W R S + Y - M I X / 9

DIAMETER: 75 cm HEIGHT: 80 cm WEIGHT: 3 kg \*9pcs E14 size lightbulbs needed.