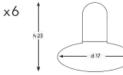

## Q - C E S - M I X - S 5 0 / 13 I

DIAMETER: 50 cm HEIGHT: 116 cm WEIGHT: 14 kg \*13 pcs E14 size lightbulbs needed.

x6

HEIGHT: 156 cm WEIGHT: 14 kg \*10 pcs E14 size lightbulbs needed.