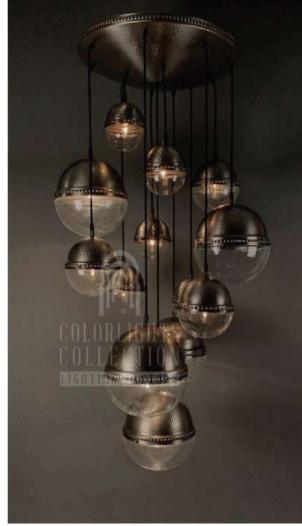

# CHANDELIERS

Chandelier is a combination of multiple pendants. They are placed professionally on a metal part, regarding to their heights and wiring. The drawings below pictures indicates how many pieces of a size and model are used in the chandelier. Personalization for quantities and models on chandeliers are available. LUVIDE:

## Q - C U S - S 5 0 / 1 3 I

DIAMETER: 50 cm HEIGHT: 105 cm WEIGHT: 10 kg \*13 pcs E14 size lightbulbs needed.