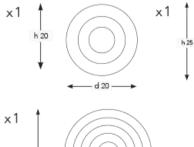

## Q - C M E S - D 2 0 / 3

DIAMETER: 20 cm HEIGHT: 100 cm WEIGHT: 2.40 kg \*3pcs E14 size lightbulbs needed.

## Q - F M E S - 1 6 S / 3 T

DIAMETER: 20 cm HEIGHT: 100 cm WEIGHT: 4.30 kg \*3pcs E14 size lightbulbs needed.