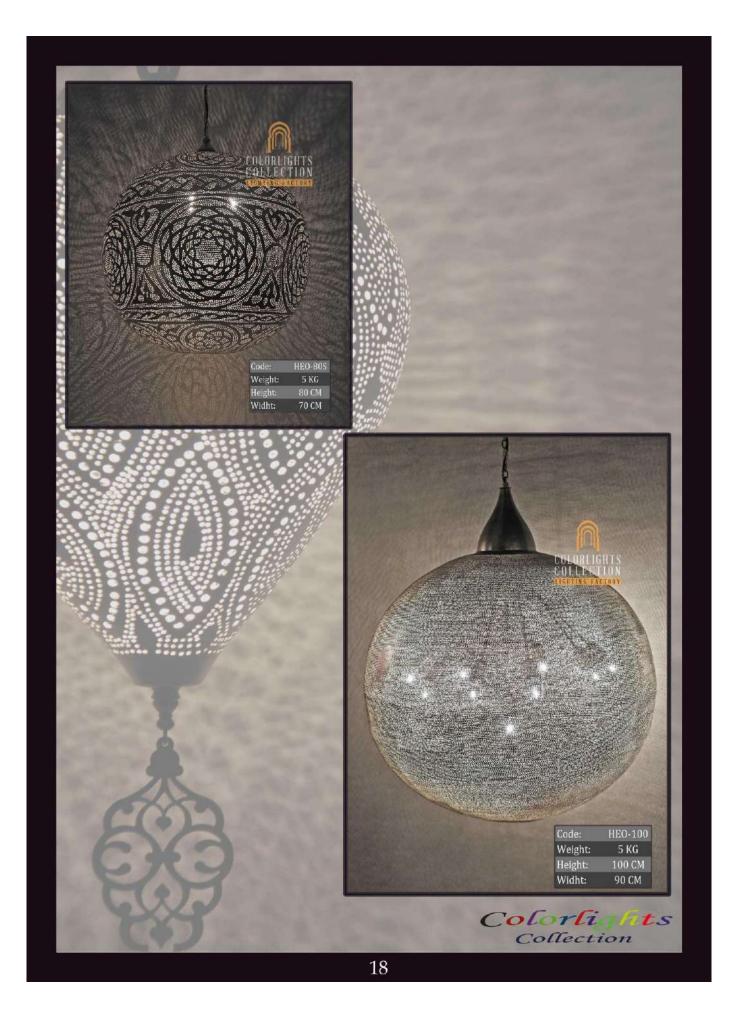

-WLS-30

DIAMETER: 30 cm WIDTH: 15 cm WEIGHT: 2 kg \*1pc E27 size lightbulb needed.





## Q - W L S - 3 5

DIAMETER: 35 cm WIDTH: 15 cm WEIGHT: 25 kg \*1pc E27 size lightbulb needed.



# ACCESSORIES

A selection of accessories for your environments in same taste as your lighting elements.





## Q - T C A S - 1

DIAMETER: 6 cm HEIGHT: 12 cm WEIGHT: 0.5 kg



Q - T C A S - 2

DIAMETER: 6 cm HEIGHT: 16 cm WEIGHT: 0.7 kg



Q - T C A S - 3 DIAMETER: 6 cm HEIGHT: 20 cm WEIGHT: 0.9 kg



Q - W M C S - 2 0

DIAMETER: 20 cm HEIGHT: 12 cm WEIGHT: 1 kg



Q - W M C S - 2 5

DIAMETER: 25 cm HEIGHT: 15 cm WEIGHT: 1.2 kg



Q - W M C S - 3 0

DIAMETER: 30 cm HEIGHT: 18 cm WEIGHT: 1.4 kg

# Q - W M C S - 3 5

DIAMETER: 35 cm HEIGHT: 21 cm WEIGHT: 1.6 kg





67