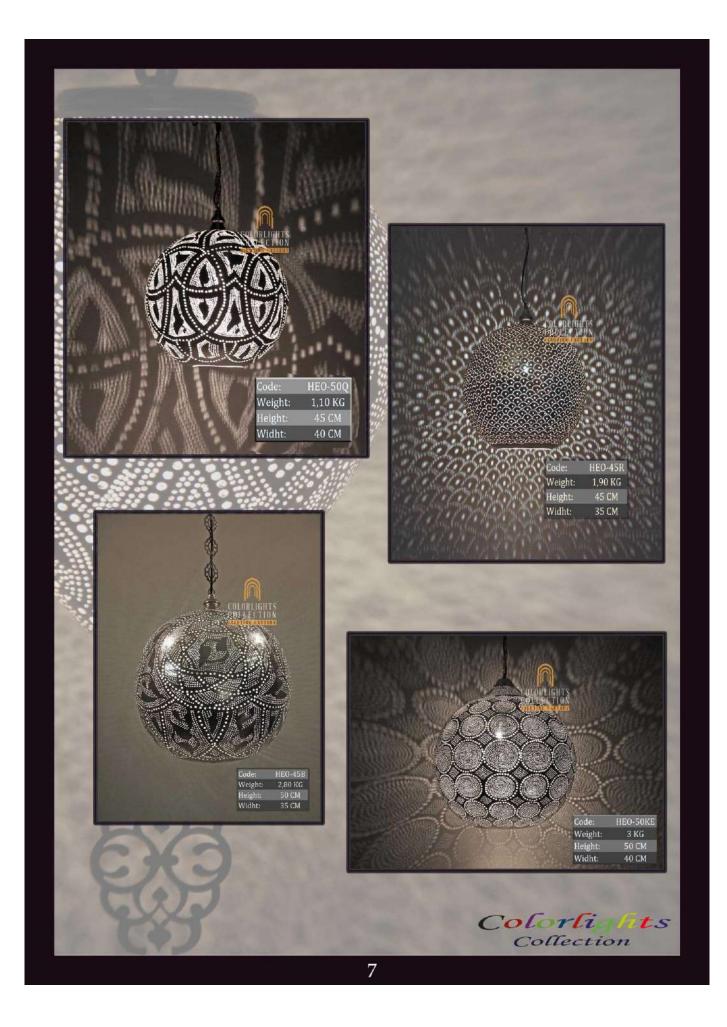

ghtbulb needed.





Q-WLS-30

DIAMETER: 30 cm WIDTH: 15 cm WEIGHT: 2 kg \*1pc E27 size lightbulb needed.





## Q - W L S - 3 5

DIAMETER: 35 cm WIDTH: 15 cm WEIGHT: 25 kg \*1pc E27 size lightbulb needed.



# ACCESSORIES

A selection of accessories for your environments in same taste as your lighting elements.





## Q - T C A S - 1

DIAMETER: 6 cm HEIGHT: 12 cm WEIGHT: 0.5 kg



Q - T C A S - 2

DIAMETER: 6 cm HEIGHT: 16 cm WEIGHT: 0.7 kg



Q - T C A S - 3 DIAMETER: 6 cm HEIGHT: 20 cm WEIGHT: 0.9 kg



Q - W M C S - 2 0

DIAMETER: 20 cm HEIGHT: 12 cm WEIGHT: 1 kg



Q - W M C S - 2 5

DIAMETER: 25 cm HEIGHT: 15 cm WEIGHT: 1.2 kg



Q - W M C S - 3 0

DIAMETER: 30 cm HEIGHT: 18 cm WEIGHT: 1.4 kg

# Q - W M C S - 3 5

DIAMETER: 35 cm HEIGHT: 21 cm WEIGHT: 1.6 kg





67