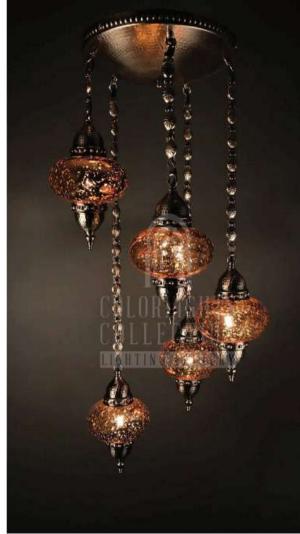

# CHANDELIERS

Chandelier is a combination of multiple pendants. They are placed professionally on a metal part, regarding to their heights and wiring. The drawings below pictures indicates how many pieces of a size and model are used in the chandelier. Personalization for quantities and models on chandeliers are available. LUVIDE:

#### Q - C M E S - S 5 0 / 9 N

DIAMETER: 50 cm HEIGHT: 145 cm WEIGHT: 10 kg \*9pcs EI4 size lightbulbs needed.