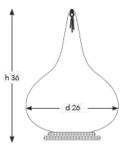

## Q - T D S - 2 6

DIAMETER: 26 cm HEIGHT: 36 cm WEIGHT: 0.70 kg \*1pc EI4 size lightbulb needed.