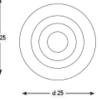

## Q - C M E S - D 2 6 / 5

DIAMETER: 26 cm HEIGHT: 145 cm WEIGHT: 420 kg \*5pcs El4 size lightbulbs needed.

## Q - F N S - 1 6 / 5 T

DIAMETER: 26 cm HEIGHT: 140 cm WEIGHT: 7.10 kg \*5pcs E14 size lightbulbs needed.

## Q - F M E S - 16 G / 5 T

DIAMETER: 26 cm HEIGHT: 140 cm WEIGHT: 7.10 kg \*5pcs EI4 size lightbulbs needed.

## Q - F M E S - 1 6 C / 5 T

DIAMETER: 26 cm HEIGHT: 140 cm WEIGHT: 710 kg \*5pcs E14 size lightbulbs needed.