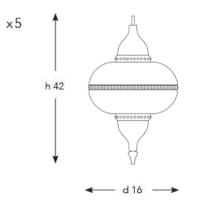

## Q - C M E S - D 2 0 / 3

DIAMETER: 20 cm HEIGHT: 100 cm WEIGHT: 2.40 kg \*3pcs E14 size lightbulbs needed.