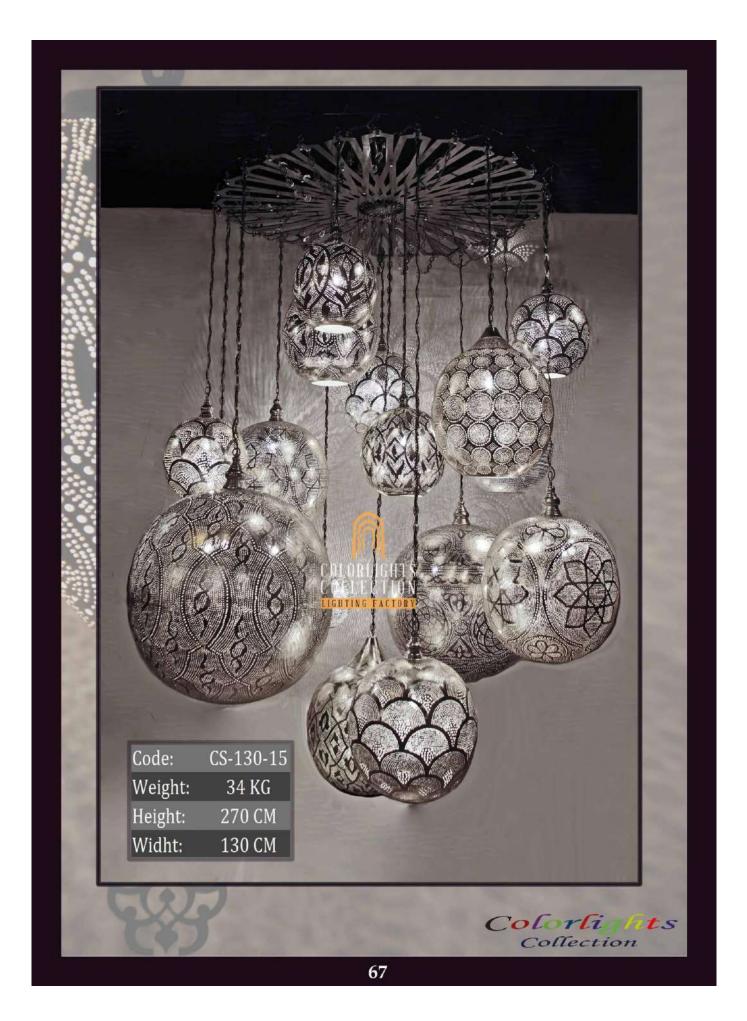

# CHANDELIERS

Chandelier is a combination of multiple pendants. They are placed professionally on a metal part, regarding to their heights and wiring. The drawings below pictures indicates how many pieces of a size and model are used in the chandelier. Personalization for quantities and models on chandeliers are available. LUVIDE: