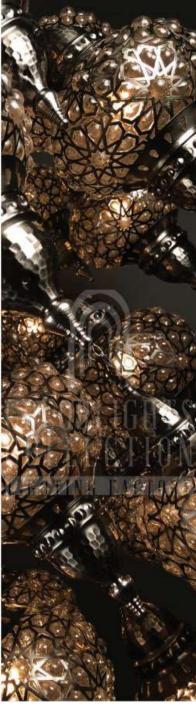

# CHANDELIERS

Chandelier is a combination of multiple pendants. They are placed professionally on a metal part, regarding to their heights and wiring. The drawings below pictures indicates how many pieces of a size and model are used in the chandelier. Personalization for quantities and models on chandeliers are available. LUVIDE: