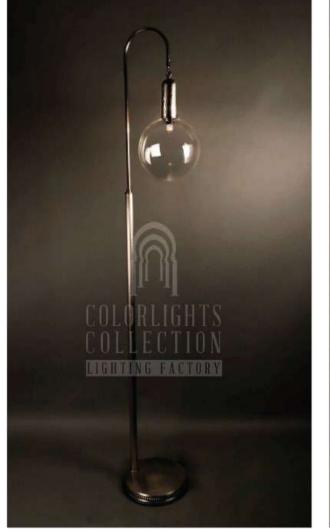

# Q - F X S - 2 2 G

DIAMETER: 28 cm HEIGHT: 180 cm WEIGHT: 7.7 kg \*1pc E14 size lightbulb needed.