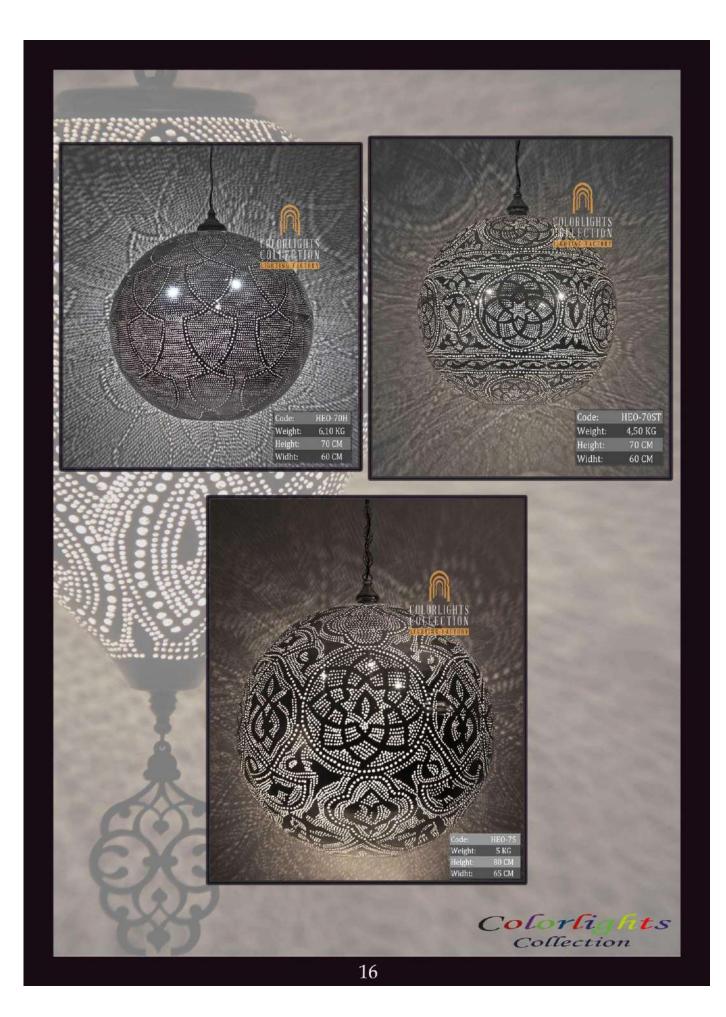

Q-WLS-30

DIAMETER: 30 cm WIDTH: 15 cm WEIGHT: 2 kg \*1pc E27 size lightbulb needed.





## Q - W L S - 3 5

DIAMETER: 35 cm WIDTH: 15 cm WEIGHT: 25 kg \*1pc E27 size lightbulb needed.



# ACCESSORIES

A selection of accessories for your environments in same taste as your lighting elements.





## Q - T C A S - 1

DIAMETER: 6 cm HEIGHT: 12 cm WEIGHT: 0.5 kg



Q - T C A S - 2

DIAMETER: 6 cm HEIGHT: 16 cm WEIGHT: 0.7 kg



Q - T C A S - 3 DIAMETER: 6 cm HEIGHT: 20 cm WEIGHT: 0.9 kg



Q - W M C S - 2 0

DIAMETER: 20 cm HEIGHT: 12 cm WEIGHT: 1 kg



Q - W M C S - 2 5

DIAMETER: 25 cm HEIGHT: 15 cm WEIGHT: 1.2 kg



Q - W M C S - 3 0

DIAMETER: 30 cm HEIGHT: 18 cm WEIGHT: 1.4 kg

# Q - W M C S - 3 5

DIAMETER: 35 cm HEIGHT: 21 cm WEIGHT: 1.6 kg





67