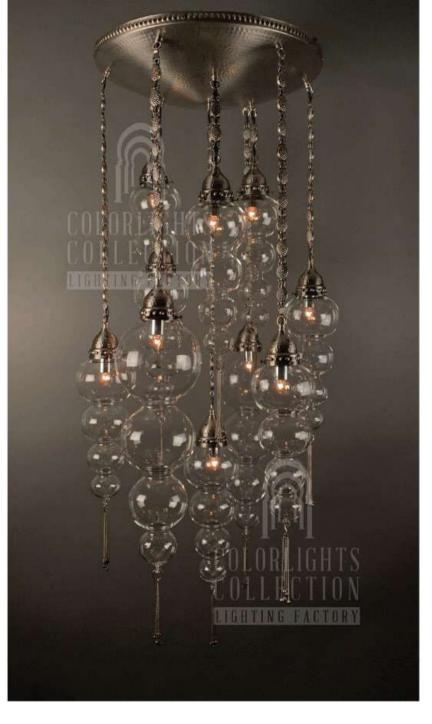

# CHANDELIERS

Chandelier is a combination of multiple pendants. They are placed professionally on a metal part, regarding to their heights and wiring. The drawings below pictures indicates how many pieces of a size and model are used in the chandelier. Personalization for quantities and models on chandeliers are available. LUVIDE:

## Q - C E S - M I X - S 5 0 / 13 I

DIAMETER: 50 cm HEIGHT: 116 cm WEIGHT: 14 kg \*13 pcs E14 size lightbulbs needed.

x6

HEIGHT: 156 cm WEIGHT: 14 kg \*10 pcs E14 size lightbulbs needed.