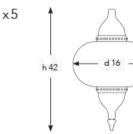

#### Q - T N S - 1 2 S - L

DIAMETER: 20 cm HEIGHT: 42 cm WEIGHT: 0.60 kg \*1pc E14 size lightbulb needed.