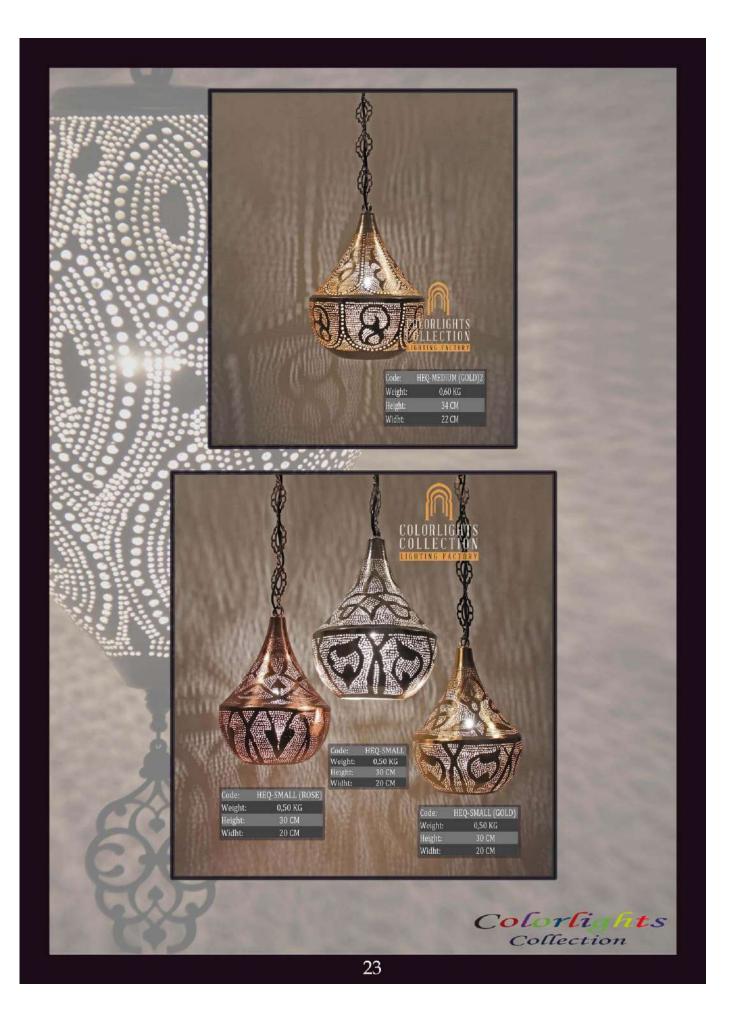

# SINGLE PENDANTS

Product selection of single hanging pendants to enlighten your environment. Feel free to combine different models and heights together.