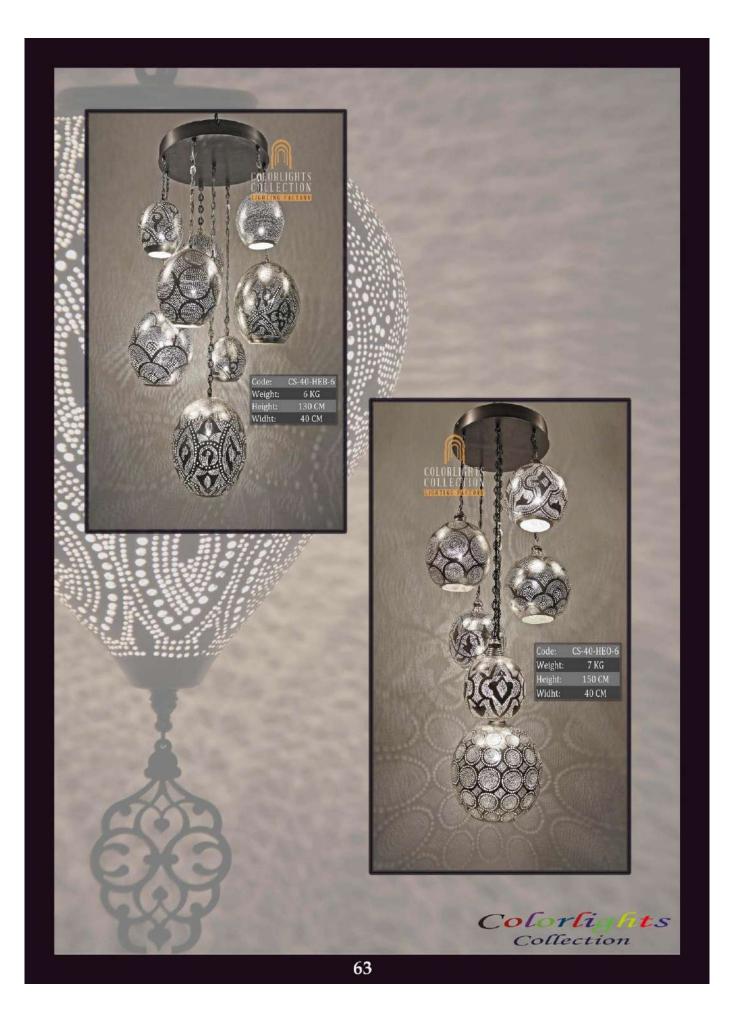

# CHANDELIERS

Chandelier is a combination of multiple pendants. They are placed professionally on a metal part, regarding to their heights and wiring. The drawings below pictures indicates how many pieces of a size and model are used in the chandelier. Personalization for quantities and models on chandeliers are available. LUVIDE: