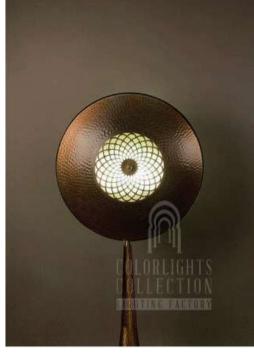

#### Q - F S G + D - 4 0

DIAMETER: 40 cm HEIGHT: 95 cm WEIGHT: 320 kg \*2 pcs E14 size lightbulbs needed.

#### Q - F S C + V - 3 0

DIAMETER: 30 cm HEIGHT: 85 cm WEIGHT: 2.40 kg \*2 pcs El4 size lightbulbs needed.

Q - F S S + L - 4 0

DIAMETER: 40 cm HEIGHT: 95 cm WEIGHT: 320 kg \*2 pcs El4 size lightbulbs needed.