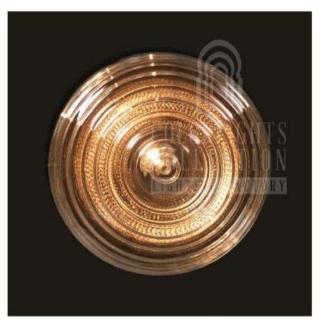

### Q - W L S - 2 0

DIAMETER: 20 cm WIDTH: 15 cm WEIGHT: 16 kg \**1pc E27 size lightbulb needed*.