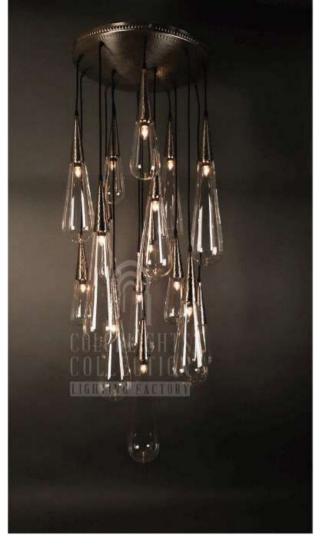

# CHANDELIERS

Chandelier is a combination of multiple pendants. They are placed professionally on a metal part, regarding to their heights and wiring. The drawings below pictures indicates how many pieces of a size and model are used in the chandelier. Personalization for quantities and models on chandeliers are available. LUVIDE: