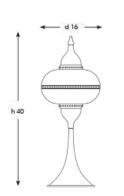

## Q - T M E S - 1

DIAMETER: 16 cm HEIGHT: 40 cm WEIGHT: 12 kg \*1pc E14 size lightbulb needed.