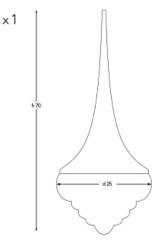

## Q - H F S - 2 5 I

DIAMETER: 25 cm HEIGHT: 70 cm DROP HEIGHT: 124 cm WEIGHT: 190 kg \*1pc E14 size lightbulb needed.