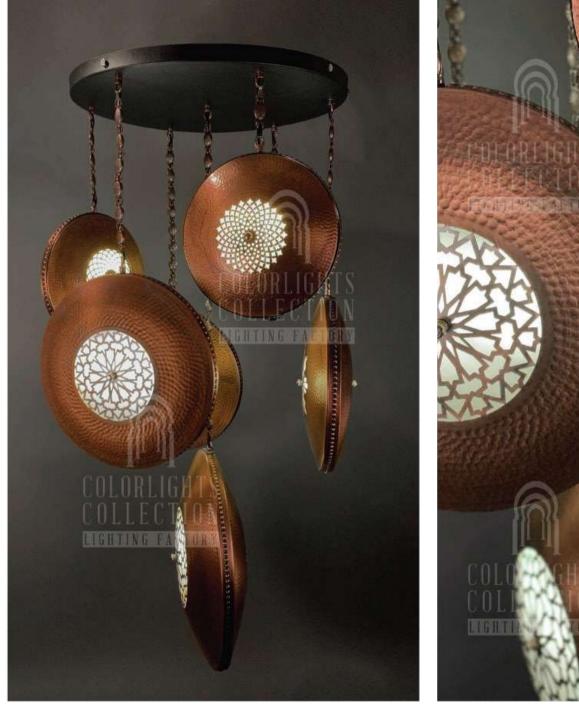

# CHANDELIERS

Chandelier is a combination of multiple pendants. They are placed professionally on a metal part, regarding to their heights and wiring. The drawings below pictures indicates how many pieces of a size and model are used in the chandelier. Personalization for quantities and models on chandeliers are available. LUVIDE: