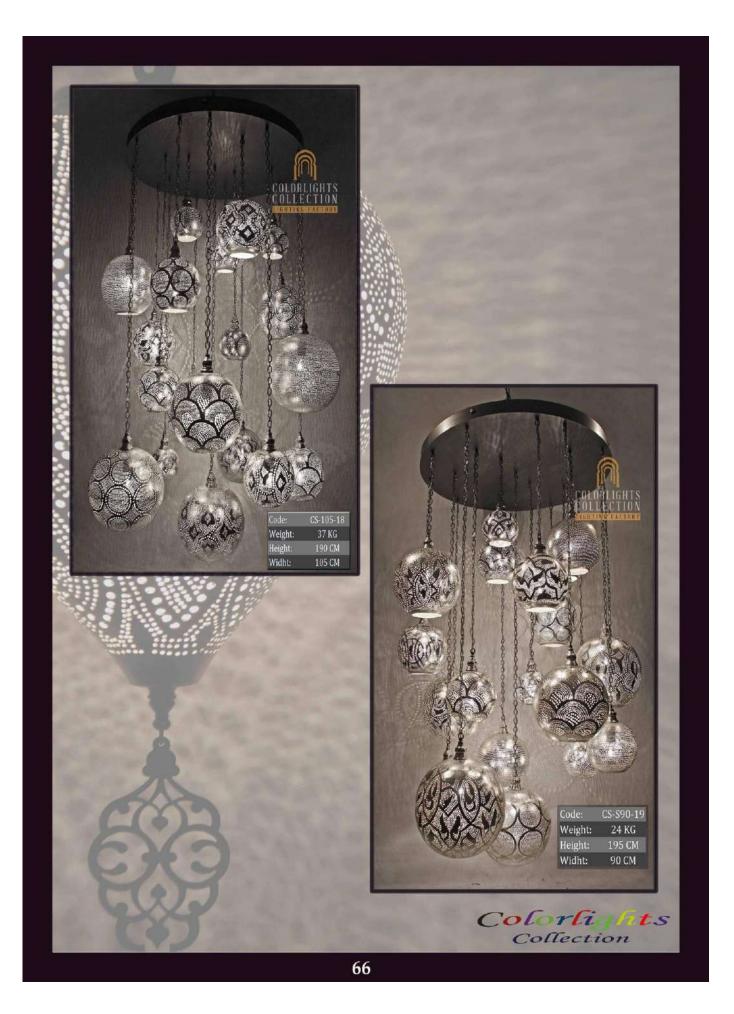

# CHANDELIERS

Chandelier is a combination of multiple pendants. They are placed professionally on a metal part, regarding to their heights and wiring. The drawings below pictures indicates how many pieces of a size and model are used in the chandelier. Personalization for quantities and models on chandeliers are available. LUVIDE: