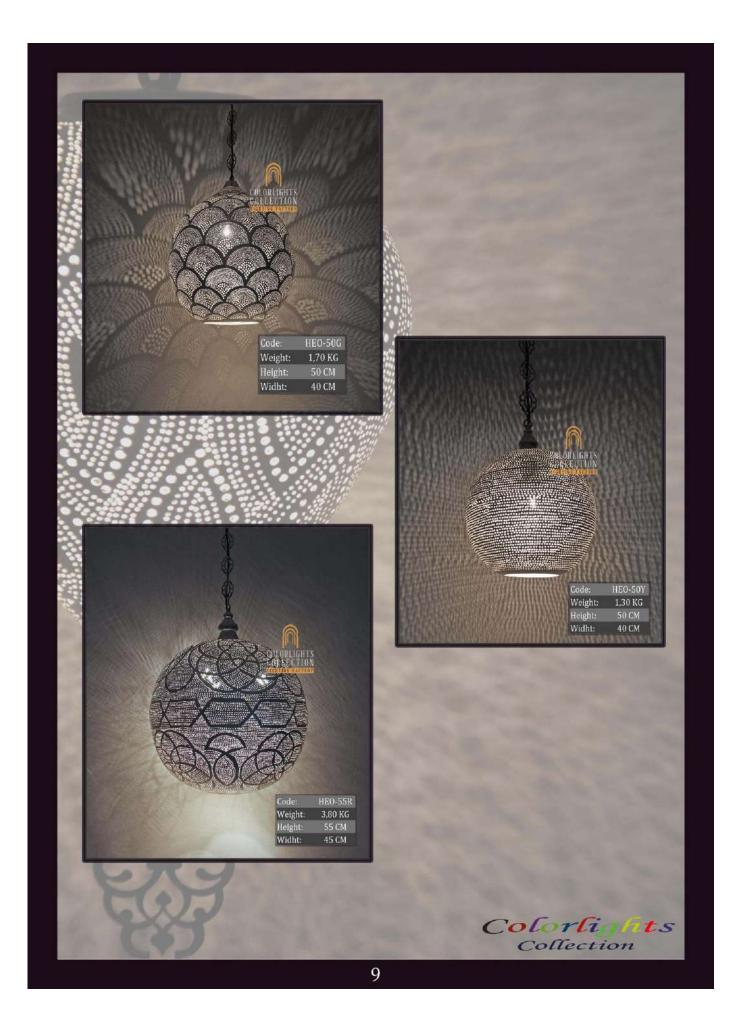

ulb needed.





Q-WLS-30

DIAMETER: 30 cm WIDTH: 15 cm WEIGHT: 2 kg \*1pc E27 size lightbulb needed.





## Q - W L S - 3 5

DIAMETER: 35 cm WIDTH: 15 cm WEIGHT: 25 kg \*1pc E27 size lightbulb needed.



# ACCESSORIES

A selection of accessories for your environments in same taste as your lighting elements.





## Q - T C A S - 1

DIAMETER: 6 cm HEIGHT: 12 cm WEIGHT: 0.5 kg



Q - T C A S - 2

DIAMETER: 6 cm HEIGHT: 16 cm WEIGHT: 0.7 kg



Q - T C A S - 3 DIAMETER: 6 cm HEIGHT: 20 cm WEIGHT: 0.9 kg



Q - W M C S - 2 0

DIAMETER: 20 cm HEIGHT: 12 cm WEIGHT: 1 kg



Q - W M C S - 2 5

DIAMETER: 25 cm HEIGHT: 15 cm WEIGHT: 1.2 kg



Q - W M C S - 3 0

DIAMETER: 30 cm HEIGHT: 18 cm WEIGHT: 1.4 kg

# Q - W M C S - 3 5

DIAMETER: 35 cm HEIGHT: 21 cm WEIGHT: 1.6 kg





67