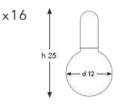

#### Q - H L S - H - 3 0

DIAMETER: 30 cm HEIGHT: 95 cm DROP HEIGHT: 65 cm WEIGHT: 120 kg \*1 pcs E27 size lightbulbs needed.