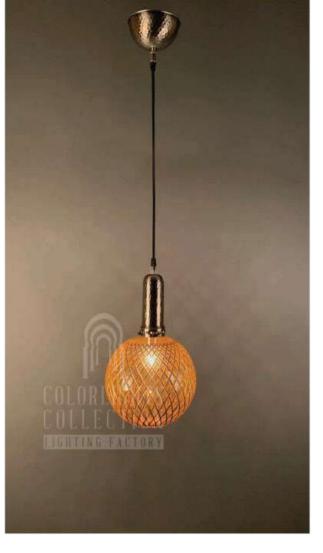

#### Q - H G S - M - 2 2 N

DIAMETER: 22 cm HEIGHT: 34 cm DROP HEIGHT: 95 cm WEIGHT: 12 kg \*1 pc El4 size lightbulb needed.