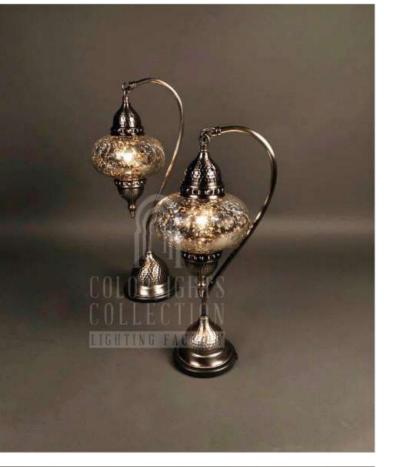

## Q - T Q S - 3 0

DIAMETER: 30 cm HEIGHT: 95 cm WEIGHT: 3 kg \*1pc E27 size lightbulb needed.

## Q - T C R S - 3 0

DIAMETER: 30 cm HEIGHT: 84 cm WEIGHT: 22 kg \*1pc E27 size lightbulb needed.