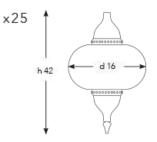

### Q - C Y S + S - M I X - S 4 0 / 1 3 D

DIAMETER: 40 cm HEIGHT: 140 cm WEIGHT: 11 kg \*13pcs E14 size lightbulbs needed.

DIAMETER: 26 cm HEIGHT: 145 cm WEIGHT: 4.2 kg \*5pcs E14 size lightbulbs needed.

h 36

d 6