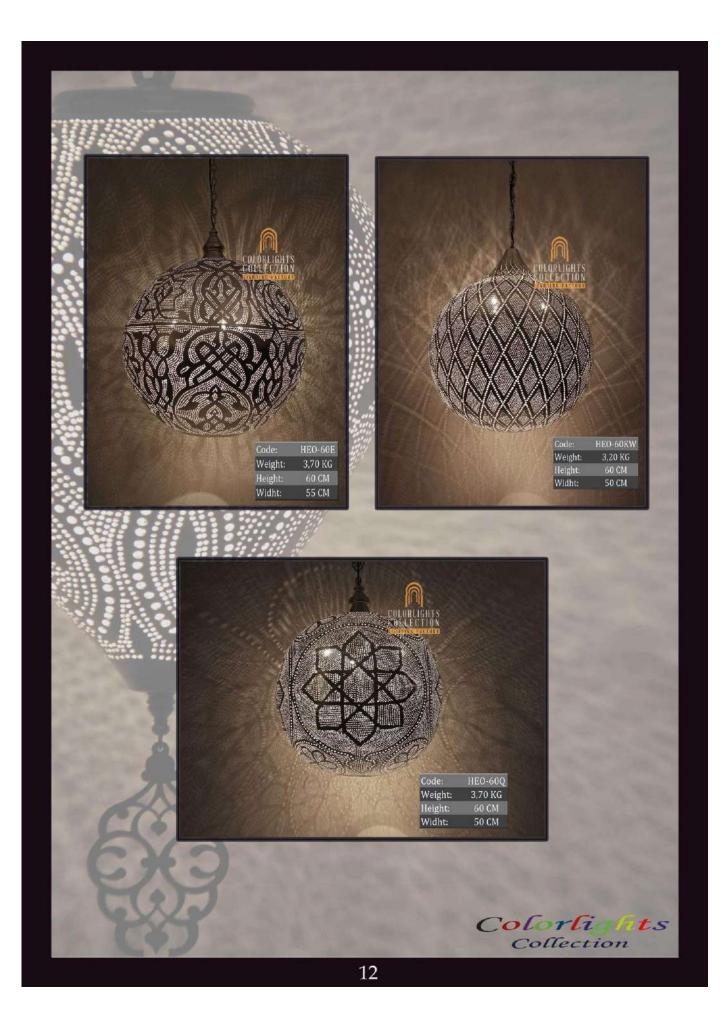

eded.





Q-WLS-30

DIAMETER: 30 cm WIDTH: 15 cm WEIGHT: 2 kg \*1pc E27 size lightbulb needed.





## Q - W L S - 3 5

DIAMETER: 35 cm WIDTH: 15 cm WEIGHT: 25 kg \*1pc E27 size lightbulb needed.



# ACCESSORIES

A selection of accessories for your environments in same taste as your lighting elements.





## Q - T C A S - 1

DIAMETER: 6 cm HEIGHT: 12 cm WEIGHT: 0.5 kg



Q - T C A S - 2

DIAMETER: 6 cm HEIGHT: 16 cm WEIGHT: 0.7 kg



Q - T C A S - 3 DIAMETER: 6 cm HEIGHT: 20 cm WEIGHT: 0.9 kg



Q - W M C S - 2 0

DIAMETER: 20 cm HEIGHT: 12 cm WEIGHT: 1 kg



Q - W M C S - 2 5

DIAMETER: 25 cm HEIGHT: 15 cm WEIGHT: 1.2 kg



Q - W M C S - 3 0

DIAMETER: 30 cm HEIGHT: 18 cm WEIGHT: 1.4 kg

# Q - W M C S - 3 5

DIAMETER: 35 cm HEIGHT: 21 cm WEIGHT: 1.6 kg





67