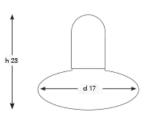

### Q - T D S - 15

DIAMETER: 15 cm HEIGHT: 23 cm WEIGHT: 0.5 kg \*1pc E14 size lightbulb needed.

DIAMETER: 20 cm HEIGHT: 31 cm WEIGHT: 0.6 kg \*1pc E14 size lightbulb needed.