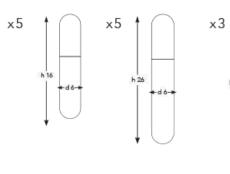

## Q - C M E S - D 2 0 / 3

DIAMETER: 20 cm HEIGHT: 100 cm WEIGHT: 2.40 kg \*3pcs E14 size lightbulbs needed.

## Q - C M E S - D 2 6 / 5

DIAMETER: 26 cm HEIGHT: 145 cm WEIGHT: 420 kg \*5pcs El4 size lightbulbs needed.

## Q - C M E S - D 3 0 / 7

DIAMETER: 30 cm HEIGHT: 180 cm WEIGHT: 520 kg \*7pcs El4 size lightbulbs needed.