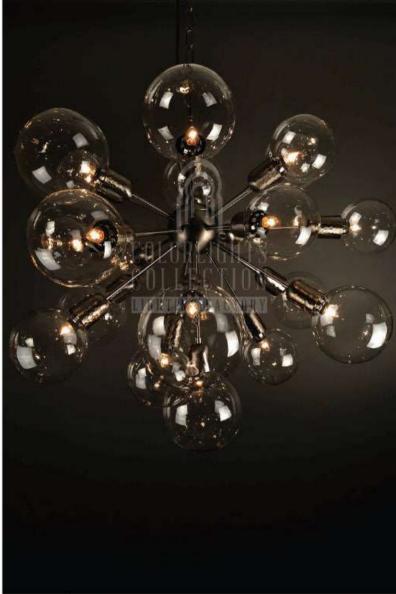

# CHANDELIERS

Chandelier is a combination of multiple pendants. They are placed professionally on a metal part, regarding to their heights and wiring. The drawings below pictures indicates how many pieces of a size and model are used in the chandelier. Personalization for quantities and models on chandeliers are available. LUVIDE: