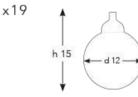

# Q - C P X S - S M I X - S 6 0 / 1 9 N

DIAMETER: 60 cm HEIGHT: 180 cm WEIGHT: 18 kg \*19 pcs E14 size lightbulbs needed.