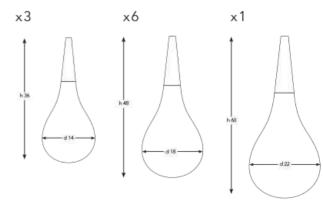

## Q - C B S - M I X - S 5 0 / 1 6 I

DIAMETER: 50 cm HEIGHT: 146 cm WEIGHT: 13.50 kg \*16 pcs EI4 size lightbulbs needed.