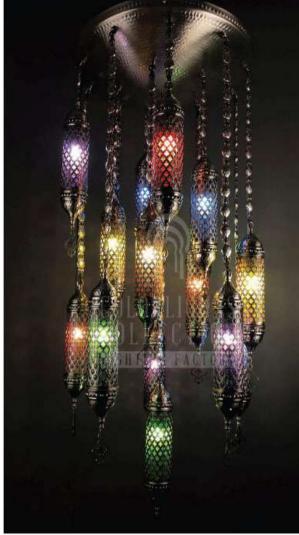

# CHANDELIERS

Chandelier is a combination of multiple pendants. They are placed professionally on a metal part, regarding to their heights and wiring. The drawings below pictures indicates how many pieces of a size and model are used in the chandelier. Personalization for quantities and models on chandeliers are available. LUVIDE: