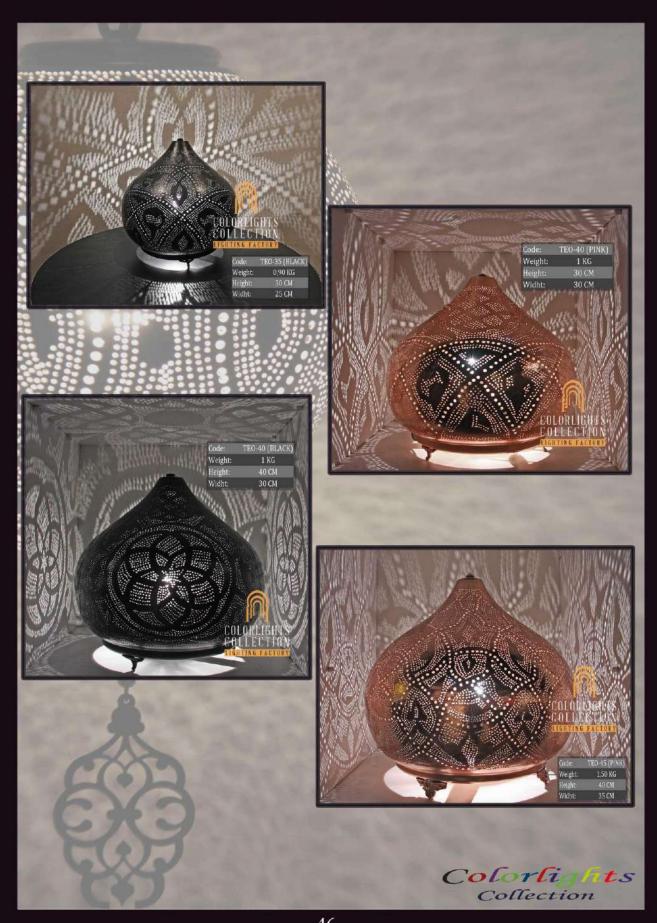

E27 size lightbulb needed.





## Q - W L S - 3 5

DIAMETER: 35 cm WIDTH: 15 cm WEIGHT: 25 kg \*1pc E27 size lightbulb needed.



# ACCESSORIES

A selection of accessories for your environments in same taste as your lighting elements.





## Q - T C A S - 1

DIAMETER: 6 cm HEIGHT: 12 cm WEIGHT: 0.5 kg



Q - T C A S - 2

DIAMETER: 6 cm HEIGHT: 16 cm WEIGHT: 0.7 kg



Q - T C A S - 3 DIAMETER: 6 cm HEIGHT: 20 cm WEIGHT: 0.9 kg



Q - W M C S - 2 0

DIAMETER: 20 cm HEIGHT: 12 cm WEIGHT: 1 kg



Q - W M C S - 2 5

DIAMETER: 25 cm HEIGHT: 15 cm WEIGHT: 1.2 kg



Q - W M C S - 3 0

DIAMETER: 30 cm HEIGHT: 18 cm WEIGHT: 1.4 kg

# Q - W M C S - 3 5

DIAMETER: 35 cm HEIGHT: 21 cm WEIGHT: 1.6 kg





67