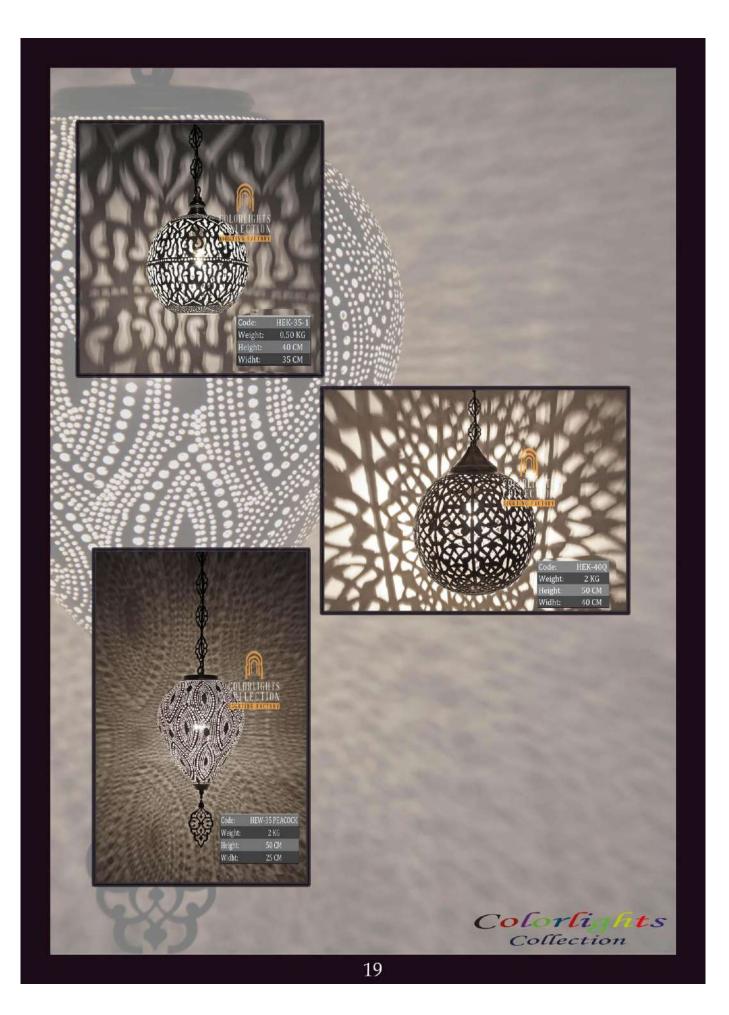

# SINGLE PENDANTS

Product selection of single hanging pendants to enlighten your environment. Feel free to combine different models and heights together.