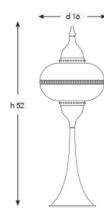

## Q - T M E S - 3

DIAMETER: 16 cm HEIGHT: 60 cm WEIGHT: 16 kg \*1pc E14 size lightbulb needed.