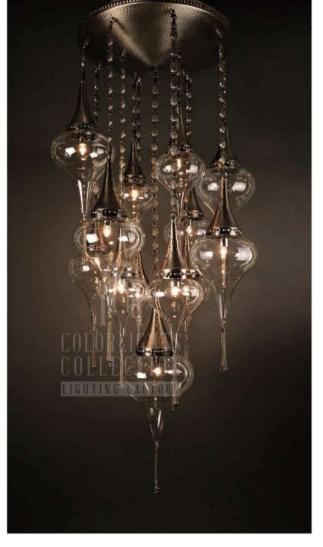

# CHANDELIERS

Chandelier is a combination of multiple pendants. They are placed professionally on a metal part, regarding to their heights and wiring. The drawings below pictures indicates how many pieces of a size and model are used in the chandelier. Personalization for quantities and models on chandeliers are available. LUVIDE: