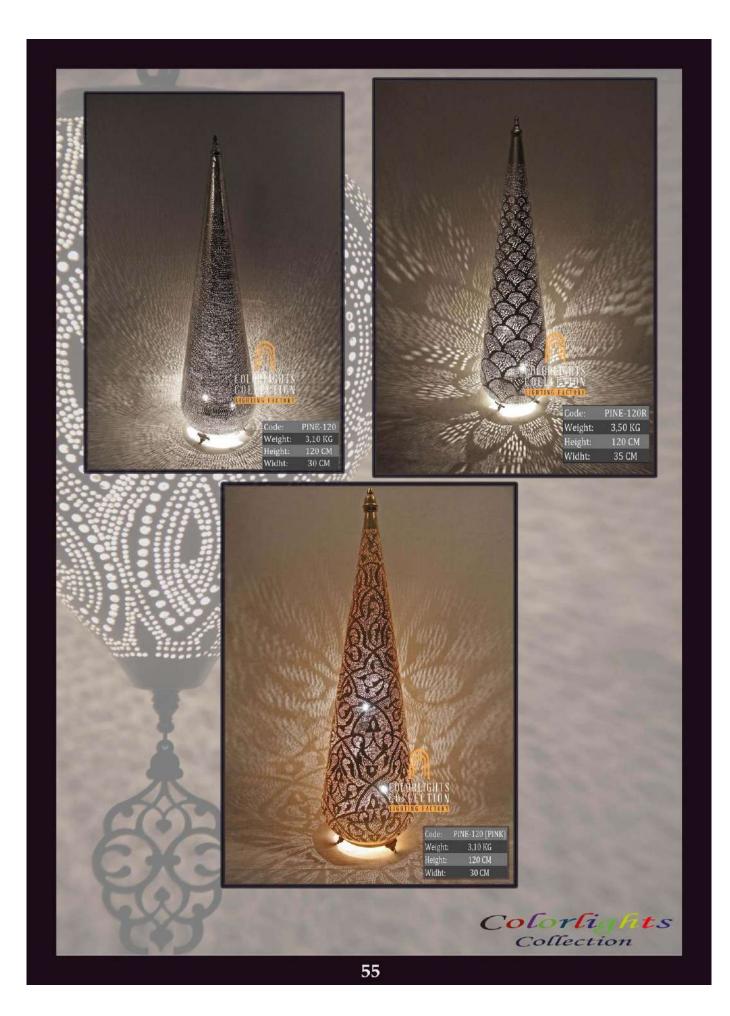

b needed.





## Q - W L S - 3 5

DIAMETER: 35 cm WIDTH: 15 cm WEIGHT: 25 kg \*1pc E27 size lightbulb needed.



# ACCESSORIES

A selection of accessories for your environments in same taste as your lighting elements.





## Q - T C A S - 1

DIAMETER: 6 cm HEIGHT: 12 cm WEIGHT: 0.5 kg



Q - T C A S - 2

DIAMETER: 6 cm HEIGHT: 16 cm WEIGHT: 0.7 kg



Q - T C A S - 3 DIAMETER: 6 cm HEIGHT: 20 cm WEIGHT: 0.9 kg



Q - W M C S - 2 0

DIAMETER: 20 cm HEIGHT: 12 cm WEIGHT: 1 kg



Q - W M C S - 2 5

DIAMETER: 25 cm HEIGHT: 15 cm WEIGHT: 1.2 kg



Q - W M C S - 3 0

DIAMETER: 30 cm HEIGHT: 18 cm WEIGHT: 1.4 kg

# Q - W M C S - 3 5

DIAMETER: 35 cm HEIGHT: 21 cm WEIGHT: 1.6 kg





67