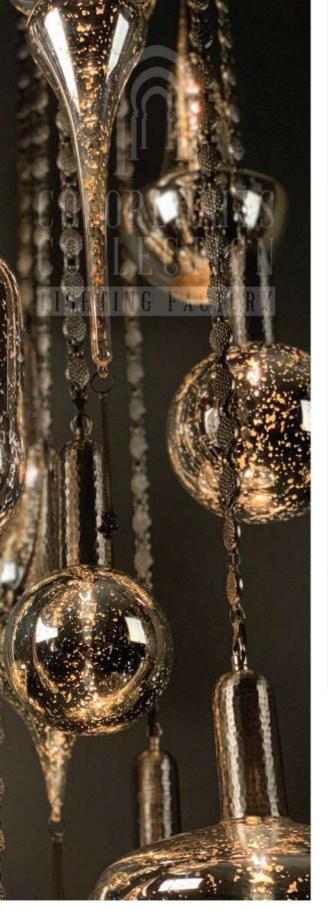

### Q - C Y S + S - M I X - S 4 0 / 1 3 D

DIAMETER: 40 cm HEIGHT: 140 cm WEIGHT: 11 kg \*13pcs E14 size lightbulbs needed.

DIAMETER: 26 cm HEIGHT: 145 cm WEIGHT: 4.2 kg \*5pcs E14 size lightbulbs needed.

h 36

d 6