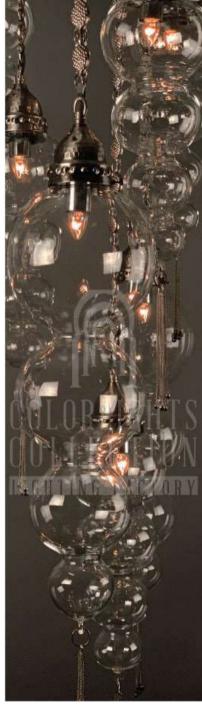

# CHANDELIERS

Chandelier is a combination of multiple pendants. They are placed professionally on a metal part, regarding to their heights and wiring. The drawings below pictures indicates how many pieces of a size and model are used in the chandelier. Personalization for quantities and models on chandeliers are available. LUVIDE:

## Q - C E S - M I X - S 5 0 / 13 I

DIAMETER: 50 cm HEIGHT: 116 cm WEIGHT: 14 kg \*13 pcs E14 size lightbulbs needed.

x6

HEIGHT: 156 cm WEIGHT: 14 kg \*10 pcs E14 size lightbulbs needed.