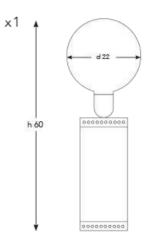

## Q - T K S - 2 2

DIAMETER: 15 cm HEIGHT: 54 cm WEIGHT: 2 kg \*1 pcs E14 size lightbulbs needed

Q - T K S - 18

DIAMETER: 18 cm HEIGHT: 60 cm WEIGHT: 2.5 kg \*1 pcs EI4 size lightbulbs needed.