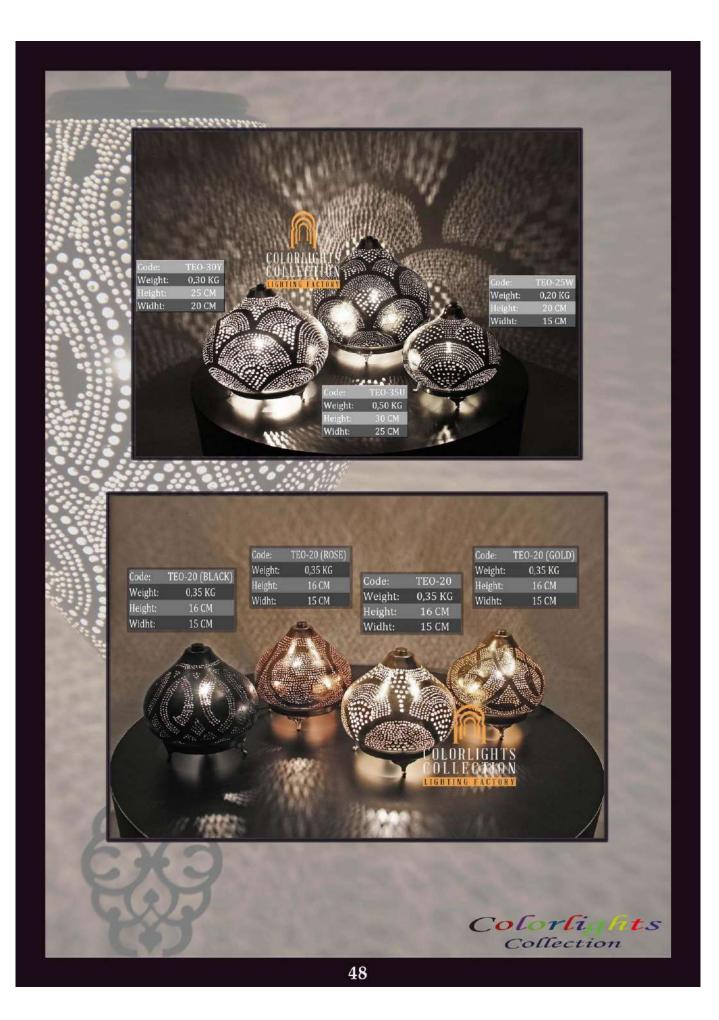

size lightbulb needed.





## Q - W L S - 3 5

DIAMETER: 35 cm WIDTH: 15 cm WEIGHT: 25 kg \*1pc E27 size lightbulb needed.



# ACCESSORIES

A selection of accessories for your environments in same taste as your lighting elements.





## Q - T C A S - 1

DIAMETER: 6 cm HEIGHT: 12 cm WEIGHT: 0.5 kg



Q - T C A S - 2

DIAMETER: 6 cm HEIGHT: 16 cm WEIGHT: 0.7 kg



Q - T C A S - 3 DIAMETER: 6 cm HEIGHT: 20 cm WEIGHT: 0.9 kg



Q - W M C S - 2 0

DIAMETER: 20 cm HEIGHT: 12 cm WEIGHT: 1 kg



Q - W M C S - 2 5

DIAMETER: 25 cm HEIGHT: 15 cm WEIGHT: 1.2 kg



Q - W M C S - 3 0

DIAMETER: 30 cm HEIGHT: 18 cm WEIGHT: 1.4 kg

# Q - W M C S - 3 5

DIAMETER: 35 cm HEIGHT: 21 cm WEIGHT: 1.6 kg





67