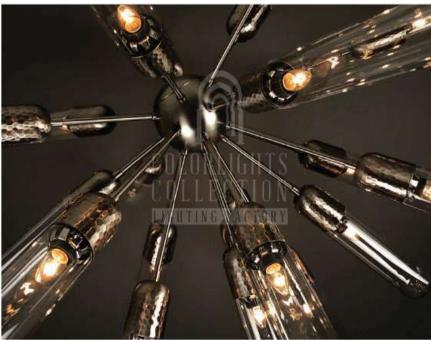

# Q – C B G S / 1 9

DIAMETER: 45 cm HEIGHT: 180 cm WEIGHT: 5.80 kg \*19 pcs E14 size lightbulbs needed.

x19