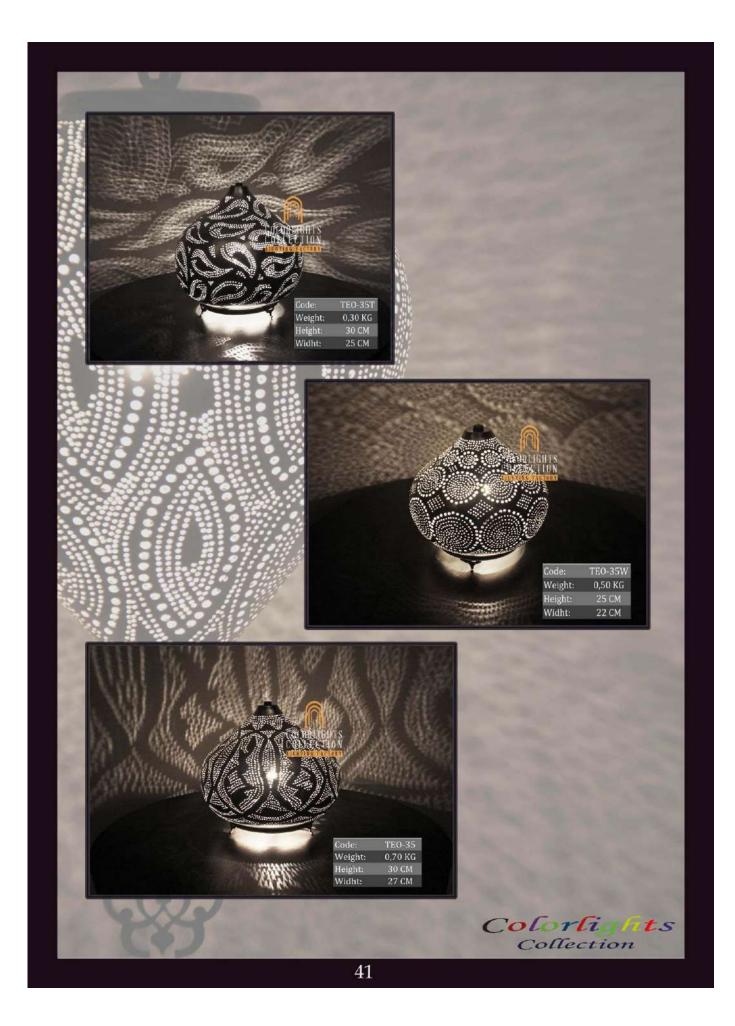

2 kg \*1pc E27 size lightbulb needed.





## Q - W L S - 3 5

DIAMETER: 35 cm WIDTH: 15 cm WEIGHT: 25 kg \*1pc E27 size lightbulb needed.



# ACCESSORIES

A selection of accessories for your environments in same taste as your lighting elements.





## Q - T C A S - 1

DIAMETER: 6 cm HEIGHT: 12 cm WEIGHT: 0.5 kg



Q - T C A S - 2

DIAMETER: 6 cm HEIGHT: 16 cm WEIGHT: 0.7 kg



Q - T C A S - 3 DIAMETER: 6 cm HEIGHT: 20 cm WEIGHT: 0.9 kg



Q - W M C S - 2 0

DIAMETER: 20 cm HEIGHT: 12 cm WEIGHT: 1 kg



Q - W M C S - 2 5

DIAMETER: 25 cm HEIGHT: 15 cm WEIGHT: 1.2 kg



Q - W M C S - 3 0

DIAMETER: 30 cm HEIGHT: 18 cm WEIGHT: 1.4 kg

# Q - W M C S - 3 5

DIAMETER: 35 cm HEIGHT: 21 cm WEIGHT: 1.6 kg





67