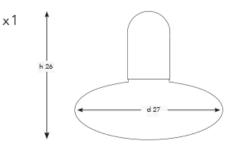

## Q - H K S - E - 27I

DIAMETER: 27 cm HEIGHT: 26 cm DROP HEIGHT: 95 cm WEIGHT: 1.8 kg \*1pc E14 size lightbulb needed.