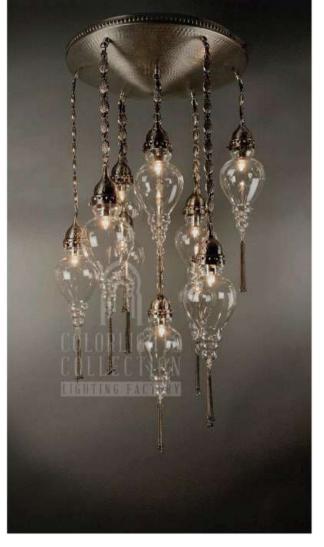

## Q - C L S - M I X - P 3 5 / 3 I

DIAMETER: 35 cm HEIGHT: 105 cm WEIGHT: 17 kg \*8pcs E14, 5pcs E27 size lightbulbs needed.

\*9pcs E14 size lightbulbs needed.

DIAMETER: 50 cm HEIGHT: 125 cm

WEIGHT: 15 kg

h15

Q - C L S - H - M I X - S 5 0 / 9 I