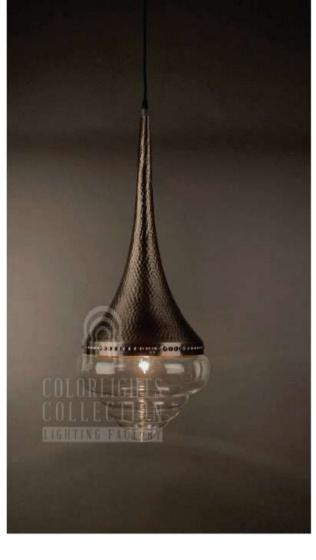

## Q - H F S - 2 5 I

DIAMETER: 25 cm HEIGHT: 70 cm DROP HEIGHT: 124 cm WEIGHT: 190 kg \*1pc E14 size lightbulb needed.