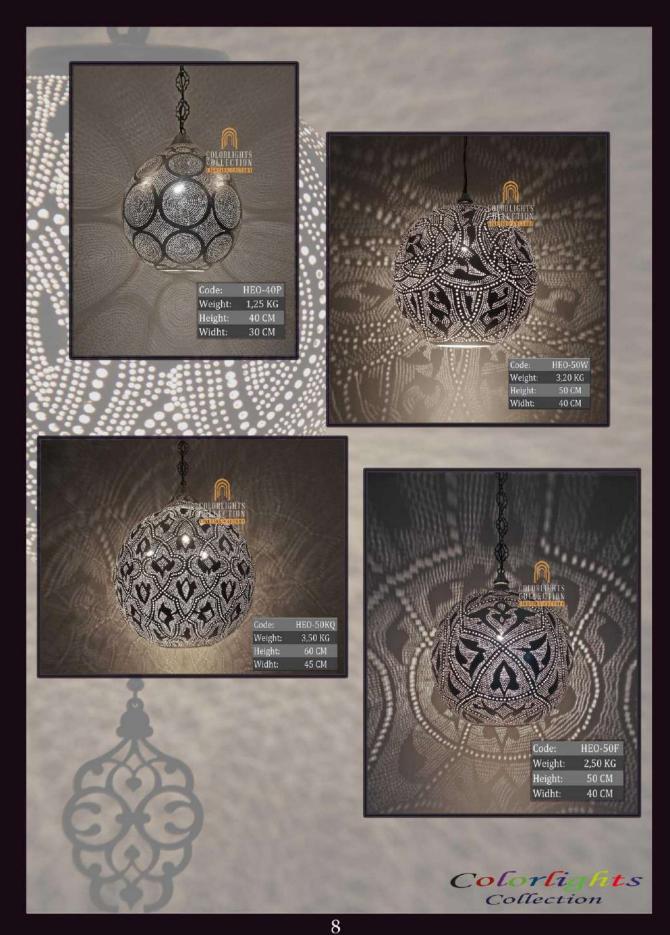

tbulb needed.





Q-WLS-30

DIAMETER: 30 cm WIDTH: 15 cm WEIGHT: 2 kg \*1pc E27 size lightbulb needed.





## Q - W L S - 3 5

DIAMETER: 35 cm WIDTH: 15 cm WEIGHT: 25 kg \*1pc E27 size lightbulb needed.



# ACCESSORIES

A selection of accessories for your environments in same taste as your lighting elements.





## Q - T C A S - 1

DIAMETER: 6 cm HEIGHT: 12 cm WEIGHT: 0.5 kg



Q - T C A S - 2

DIAMETER: 6 cm HEIGHT: 16 cm WEIGHT: 0.7 kg



Q - T C A S - 3 DIAMETER: 6 cm HEIGHT: 20 cm WEIGHT: 0.9 kg



Q - W M C S - 2 0

DIAMETER: 20 cm HEIGHT: 12 cm WEIGHT: 1 kg



Q - W M C S - 2 5

DIAMETER: 25 cm HEIGHT: 15 cm WEIGHT: 1.2 kg



Q - W M C S - 3 0

DIAMETER: 30 cm HEIGHT: 18 cm WEIGHT: 1.4 kg

# Q - W M C S - 3 5

DIAMETER: 35 cm HEIGHT: 21 cm WEIGHT: 1.6 kg





67