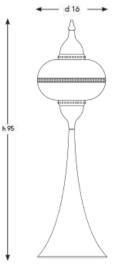

#### Q - H L S - H - 3 0

DIAMETER: 30 cm HEIGHT: 95 cm DROP HEIGHT: 65 cm WEIGHT: 120 kg \*1 pcs E27 size lightbulbs needed.