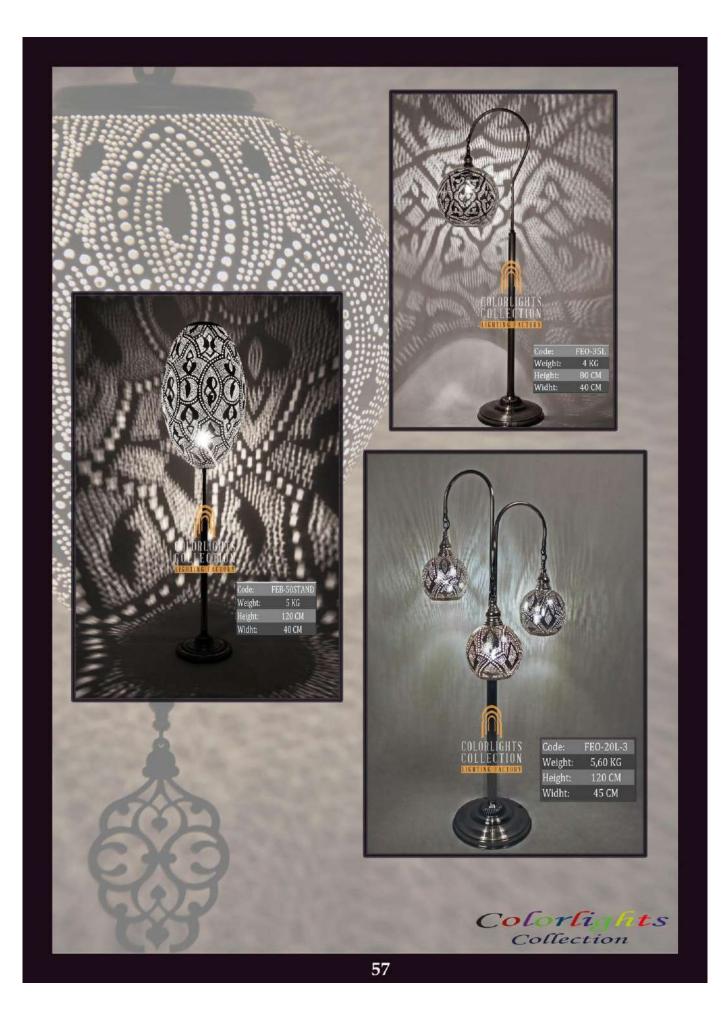

eded.





## Q - W L S - 3 5

DIAMETER: 35 cm WIDTH: 15 cm WEIGHT: 25 kg \*1pc E27 size lightbulb needed.



# ACCESSORIES

A selection of accessories for your environments in same taste as your lighting elements.





## Q - T C A S - 1

DIAMETER: 6 cm HEIGHT: 12 cm WEIGHT: 0.5 kg



Q - T C A S - 2

DIAMETER: 6 cm HEIGHT: 16 cm WEIGHT: 0.7 kg



Q - T C A S - 3 DIAMETER: 6 cm HEIGHT: 20 cm WEIGHT: 0.9 kg



Q - W M C S - 2 0

DIAMETER: 20 cm HEIGHT: 12 cm WEIGHT: 1 kg



Q - W M C S - 2 5

DIAMETER: 25 cm HEIGHT: 15 cm WEIGHT: 1.2 kg



Q - W M C S - 3 0

DIAMETER: 30 cm HEIGHT: 18 cm WEIGHT: 1.4 kg

# Q - W M C S - 3 5

DIAMETER: 35 cm HEIGHT: 21 cm WEIGHT: 1.6 kg





67