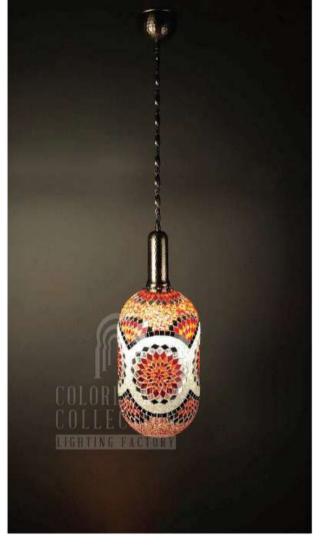

## Q - H K S - E - 27I

DIAMETER: 27 cm HEIGHT: 26 cm DROP HEIGHT: 95 cm WEIGHT: 1.8 kg \*1pc E14 size lightbulb needed.