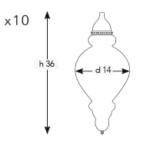

## Q - C L S - M I X - P 3 5 / 3 I

DIAMETER: 35 cm HEIGHT: 105 cm WEIGHT: 17 kg \*8pcs E14, 5pcs E27 size lightbulbs needed.

\*9pcs E14 size lightbulbs needed.

DIAMETER: 50 cm HEIGHT: 125 cm

WEIGHT: 15 kg

h15

Q - C L S - H - M I X - S 5 0 / 9 I