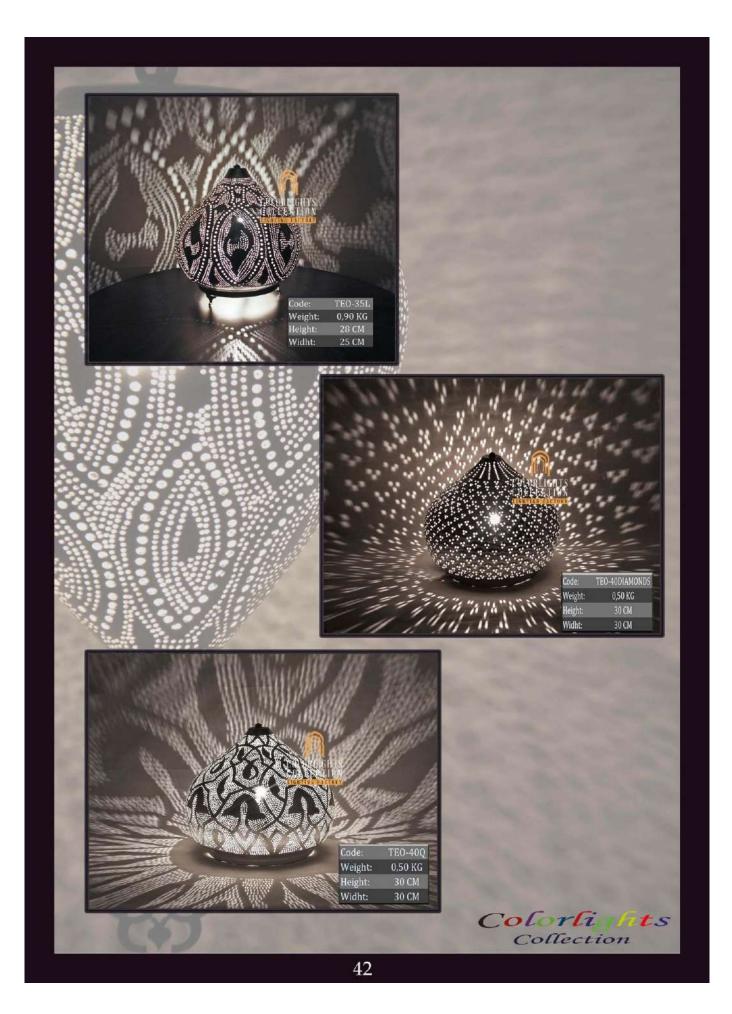

kg \*1pc E27 size lightbulb needed.





## Q - W L S - 3 5

DIAMETER: 35 cm WIDTH: 15 cm WEIGHT: 25 kg \*1pc E27 size lightbulb needed.



# ACCESSORIES

A selection of accessories for your environments in same taste as your lighting elements.





## Q - T C A S - 1

DIAMETER: 6 cm HEIGHT: 12 cm WEIGHT: 0.5 kg



Q - T C A S - 2

DIAMETER: 6 cm HEIGHT: 16 cm WEIGHT: 0.7 kg



Q - T C A S - 3 DIAMETER: 6 cm HEIGHT: 20 cm WEIGHT: 0.9 kg



Q - W M C S - 2 0

DIAMETER: 20 cm HEIGHT: 12 cm WEIGHT: 1 kg



Q - W M C S - 2 5

DIAMETER: 25 cm HEIGHT: 15 cm WEIGHT: 1.2 kg



Q - W M C S - 3 0

DIAMETER: 30 cm HEIGHT: 18 cm WEIGHT: 1.4 kg

# Q - W M C S - 3 5

DIAMETER: 35 cm HEIGHT: 21 cm WEIGHT: 1.6 kg





67