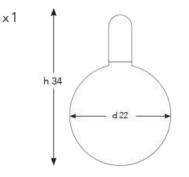

#### Q - H G S - M - 2 2 N

DIAMETER: 22 cm HEIGHT: 34 cm DROP HEIGHT: 95 cm WEIGHT: 12 kg \*1 pc El4 size lightbulb needed.