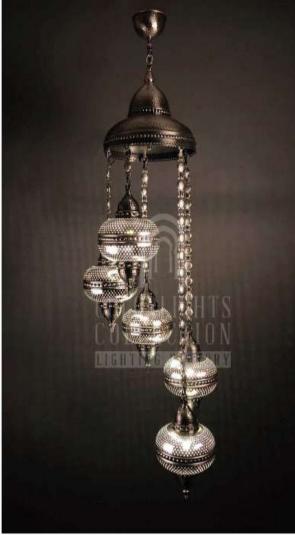

# CHANDELIERS

Chandelier is a combination of multiple pendants. They are placed professionally on a metal part, regarding to their heights and wiring. The drawings below pictures indicates how many pieces of a size and model are used in the chandelier. Personalization for quantities and models on chandeliers are available. LUVIDE: