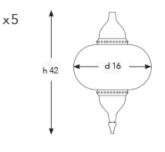

### Q - C Y S + S - M I X - S 4 0 / 1 3 D

DIAMETER: 40 cm HEIGHT: 140 cm WEIGHT: 11 kg \*13pcs E14 size lightbulbs needed.

DIAMETER: 26 cm HEIGHT: 145 cm WEIGHT: 4.2 kg \*5pcs E14 size lightbulbs needed.

h 36

d 6

## Q - C M E S - D 2 6 / 5

DIAMETER: 26 cm HEIGHT: 145 cm WEIGHT: 420 kg \*5pcs El4 size lightbulbs needed.