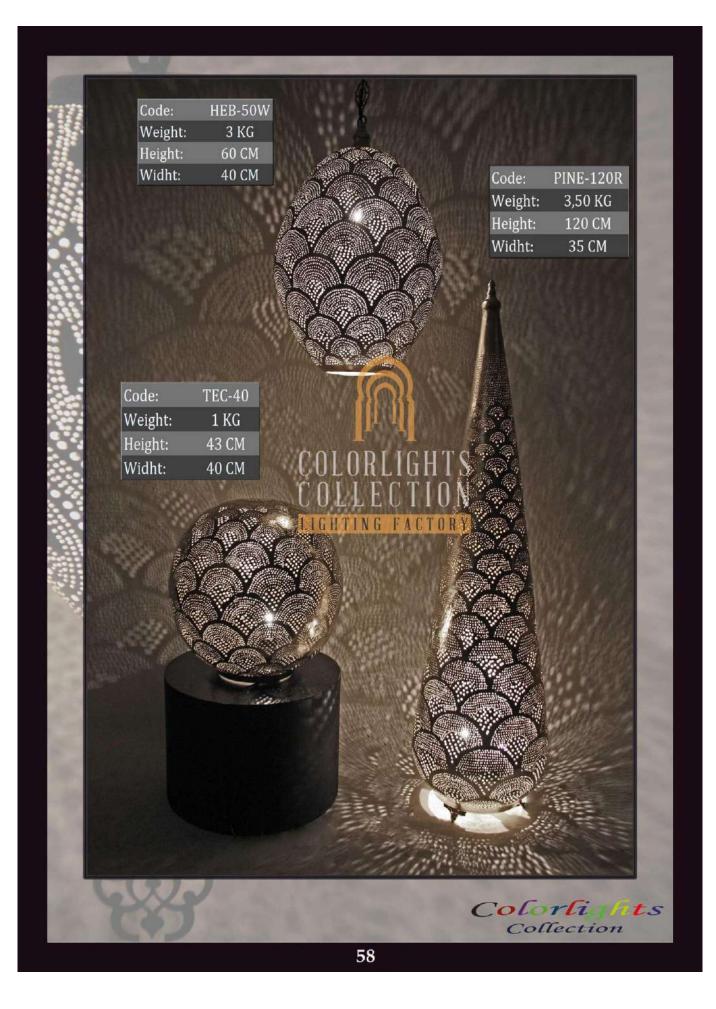

ed.





## Q - W L S - 3 5

DIAMETER: 35 cm WIDTH: 15 cm WEIGHT: 25 kg \*1pc E27 size lightbulb needed.



# ACCESSORIES

A selection of accessories for your environments in same taste as your lighting elements.





## Q - T C A S - 1

DIAMETER: 6 cm HEIGHT: 12 cm WEIGHT: 0.5 kg



Q - T C A S - 2

DIAMETER: 6 cm HEIGHT: 16 cm WEIGHT: 0.7 kg



Q - T C A S - 3 DIAMETER: 6 cm HEIGHT: 20 cm WEIGHT: 0.9 kg



Q - W M C S - 2 0

DIAMETER: 20 cm HEIGHT: 12 cm WEIGHT: 1 kg



Q - W M C S - 2 5

DIAMETER: 25 cm HEIGHT: 15 cm WEIGHT: 1.2 kg



Q - W M C S - 3 0

DIAMETER: 30 cm HEIGHT: 18 cm WEIGHT: 1.4 kg

# Q - W M C S - 3 5

DIAMETER: 35 cm HEIGHT: 21 cm WEIGHT: 1.6 kg





67