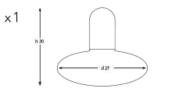

\*10 pcs E14 size lightbulbs needed.











## Q - C Y S - M I X - S 5 0 / 16 I

DIAMETER: 50 cm HEIGHT: cm WEIGHT: 12 kg \*16 pcs E14 size lightbulbs needed.







## Q - C U S - S 5 0 / 1 3 I

DIAMETER: 50 cm HEIGHT: 105 cm WEIGHT: 10 kg \*13 pcs E14 size lightbulbs needed.



### Q - C U S - M I X - S 5 0 / 13 I

DIAMETER: 50 cm HEIGHT: 135 cm WEIGHT: 16 kg \*8pcs E14, 5pcs E27 size lightbulbs needed.







## Q – C Z S – M I X – S 5 0 / 10 I

DIAMETER: 50 cm HEIGHT: 135 cm WEIGHT: 10 kg \*10 pcs E14 size lightbulbs needed.





## Q - C G S - M I X - S 5 0 / 1 3 I

DIAMETER: 50 cm HEIGHT: 135 cm WEIGHT: 14 kg \*13pcs E14 size lightbulbs needed.







## Q - C E S - M I X - S 5 0 / 13 I

DIAMETER: 50 cm HEIGHT: 116 cm WEIGHT: 14 kg \*13 pcs E14 size lightbulbs needed.





x6









HEIGHT: 156 cm WEIGHT: 14 kg \*10 pcs E14 size lightbulbs needed.







## Q - C L S - M I X - P 3 5 / 3 I

DIAMETER: 35 cm HEIGHT: 105 cm WEIGHT: 17 kg \*8pcs E14, 5pcs E27 size lightbulbs needed.









\*9pcs E14 size lightbulbs needed.

DIAMETER: 50 cm HEIGHT: 125 cm

WEIGHT: 15 kg

h15

Q - C L S - H - M I X - S 5 0 / 9 I









## Q - C D S - M I X - S 5 0 / 13 N

DIAMETER: 50 cm HEIGHT: 145 cm WEIGHT: 17 kg \*13pcs E14 size lightbulbs needed.





#### Q - C D S - S 5 0 / 1 3 I

DIAMETER: 50 cm HEIGHT: 138 cm WEIGHT: 13 kg \*13pcs E14 size lightbulbs needed.







#### Q - C D D S - M I X - S 5 0 / 10 N

DIAMETER: 50 cm HEIGHT: 150 cm WEIGHT: 10.8 kg \*10pcs E14 size lightbulbs needed.



### Q - C T R S - M I X - S 5 0 / 1 0 N

DIAMETER: 50 cm HEIGHT: 160 cm WEIGHT: 11