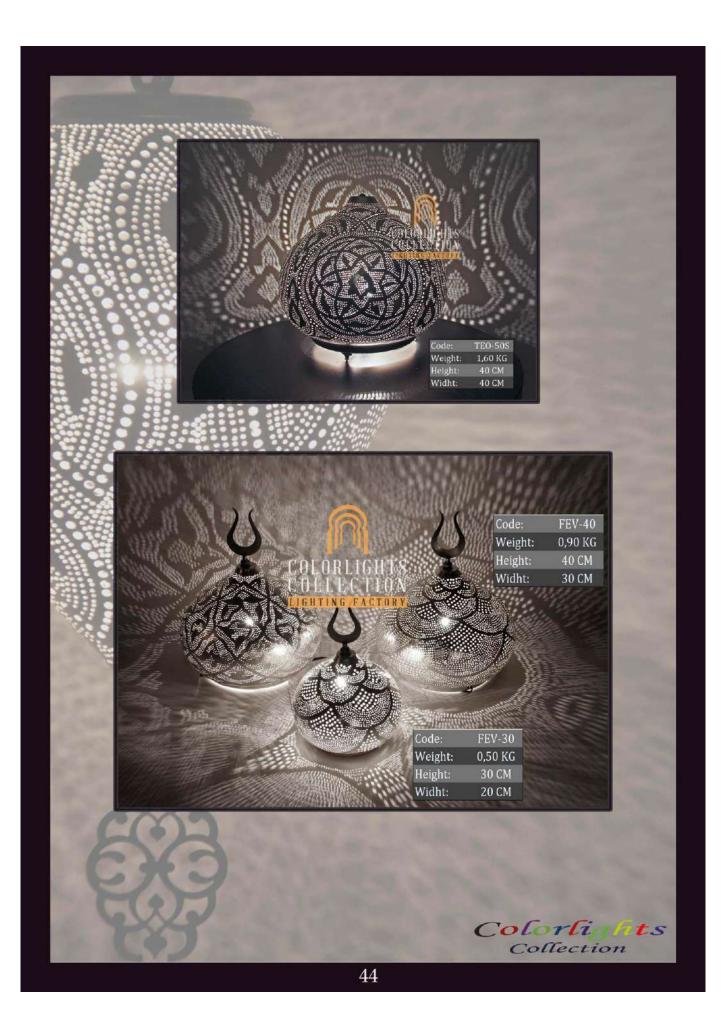

*1pc E27 size lightbulb needed.





## Q - W L S - 3 5

DIAMETER: 35 cm WIDTH: 15 cm WEIGHT: 25 kg \*1pc E27 size lightbulb needed.



# ACCESSORIES

A selection of accessories for your environments in same taste as your lighting elements.





## Q - T C A S - 1

DIAMETER: 6 cm HEIGHT: 12 cm WEIGHT: 0.5 kg



Q - T C A S - 2

DIAMETER: 6 cm HEIGHT: 16 cm WEIGHT: 0.7 kg



Q - T C A S - 3 DIAMETER: 6 cm HEIGHT: 20 cm WEIGHT: 0.9 kg



Q - W M C S - 2 0

DIAMETER: 20 cm HEIGHT: 12 cm WEIGHT: 1 kg



Q - W M C S - 2 5

DIAMETER: 25 cm HEIGHT: 15 cm WEIGHT: 1.2 kg



Q - W M C S - 3 0

DIAMETER: 30 cm HEIGHT: 18 cm WEIGHT: 1.4 kg

# Q - W M C S - 3 5

DIAMETER: 35 cm HEIGHT: 21 cm WEIGHT: 1.6 kg





67