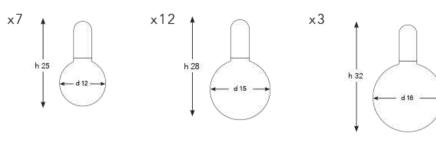

# CHANDELIERS

Chandelier is a combination of multiple pendants. They are placed professionally on a metal part, regarding to their heights and wiring. The drawings below pictures indicates how many pieces of a size and model are used in the chandelier. Personalization for quantities and models on chandeliers are available. LUVIDE: