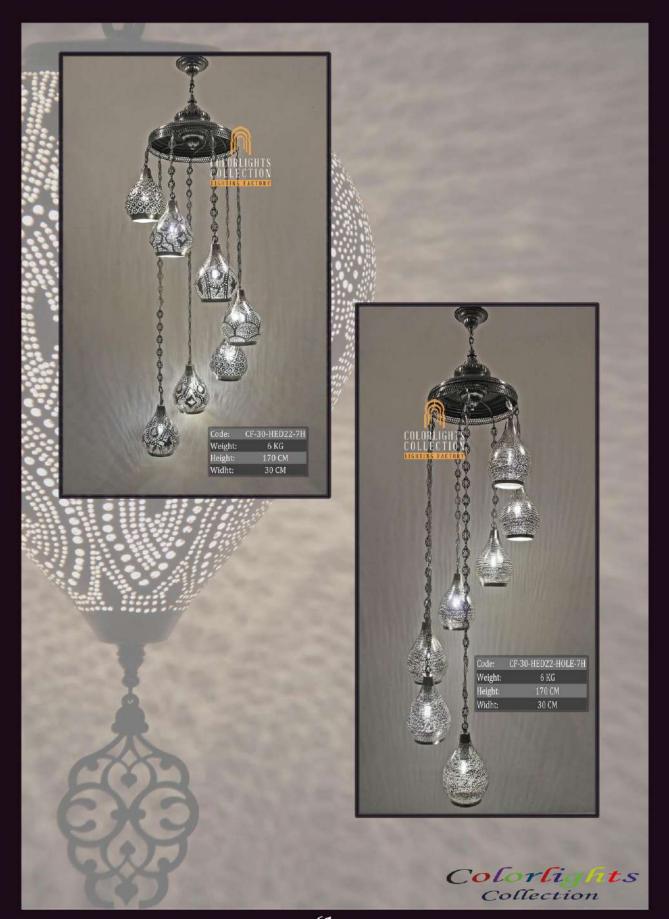

# CHANDELIERS

Chandelier is a combination of multiple pendants. They are placed professionally on a metal part, regarding to their heights and wiring. The drawings below pictures indicates how many pieces of a size and model are used in the chandelier. Personalization for quantities and models on chandeliers are available. LUVIDE: