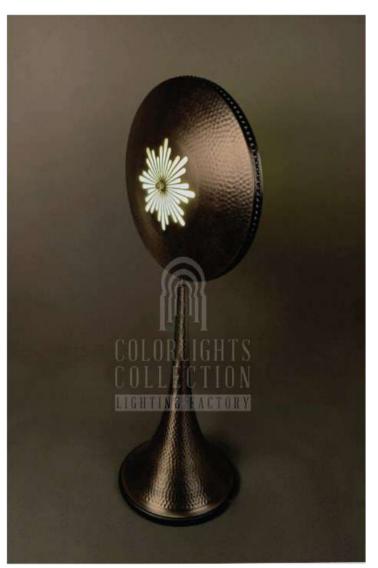

#### Q - F S G + D - 4 0

DIAMETER: 40 cm HEIGHT: 95 cm WEIGHT: 320 kg \*2 pcs E14 size lightbulbs needed.