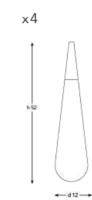

## Q - H F S - 2 5 I

DIAMETER: 25 cm HEIGHT: 70 cm DROP HEIGHT: 124 cm WEIGHT: 190 kg \*1pc E14 size lightbulb needed.