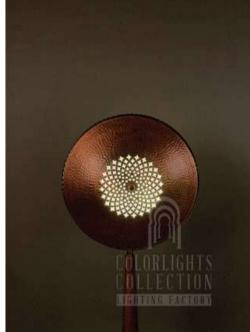

#### Q - F S G + D - 4 0

DIAMETER: 40 cm HEIGHT: 95 cm WEIGHT: 320 kg \*2 pcs E14 size lightbulbs needed.

#### Q - F S C + V - 3 0

DIAMETER: 30 cm HEIGHT: 85 cm WEIGHT: 2.40 kg \*2 pcs El4 size lightbulbs needed.

Q - F S S + L - 4 0

DIAMETER: 40 cm HEIGHT: 95 cm WEIGHT: 320 kg \*2 pcs El4 size lightbulbs needed.