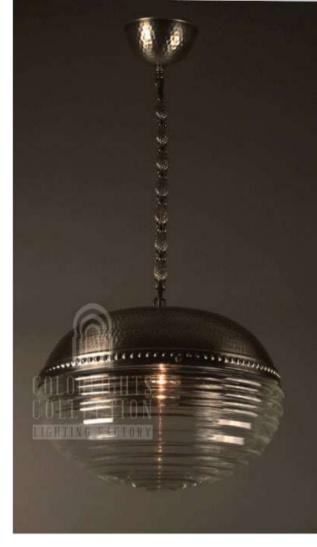

### Q - H U S - M - 3 0 N

DIAMETER: 30 cm HEIGHT: 17 cm DROP HEIGHT: 75 cm WEIGHT: 3 kg \*1pc E27 size lightbulb needed.