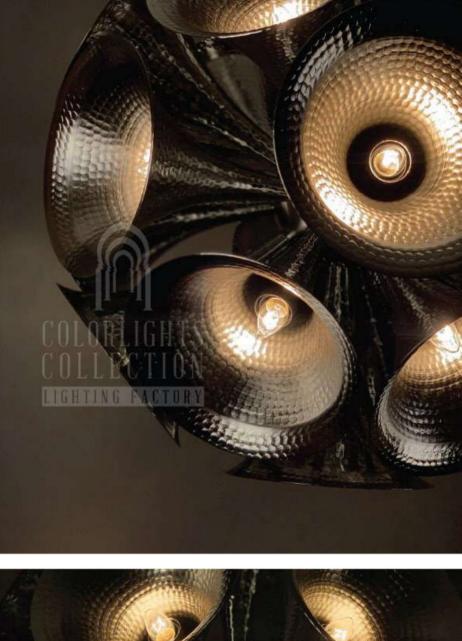

# CHANDELIERS

Chandelier is a combination of multiple pendants. They are placed professionally on a metal part, regarding to their heights and wiring. The drawings below pictures indicates how many pieces of a size and model are used in the chandelier. Personalization for quantities and models on chandeliers are available. LUVIDE: