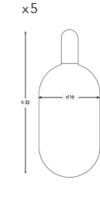

#### Q - H E S - M - 3 5 D

DIAMETER: 27 cm HEIGHT: 26 cm DROP HEIGHT: 95 cm WEIGHT: 2 kg \*1pc E14 size lightbulb needed.