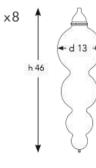

## Q - C E S - M I X - S 5 0 / 13 I

DIAMETER: 50 cm HEIGHT: 116 cm WEIGHT: 14 kg \*13 pcs E14 size lightbulbs needed.

x6

HEIGHT: 156 cm WEIGHT: 14 kg \*10 pcs E14 size lightbulbs needed.