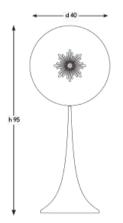

#### Q - F S C + V - 3 0

DIAMETER: 30 cm HEIGHT: 85 cm WEIGHT: 2.40 kg \*2 pcs El4 size lightbulbs needed.

Q - F S S + L - 4 0

DIAMETER: 40 cm HEIGHT: 95 cm WEIGHT: 320 kg \*2 pcs El4 size lightbulbs needed.