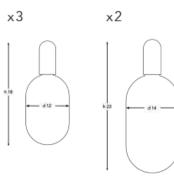

## Q - C M E S - D 2 0 / 3

DIAMETER: 20 cm HEIGHT: 100 cm WEIGHT: 2.40 kg \*3pcs E14 size lightbulbs needed.

## Q - C M E S - D 2 6 / 5

DIAMETER: 26 cm HEIGHT: 145 cm WEIGHT: 420 kg \*5pcs El4 size lightbulbs needed.