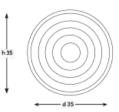

## Q - W L S - 3 5

DIAMETER: 35 cm WIDTH: 15 cm WEIGHT: 25 kg \*1pc E27 size lightbulb needed.