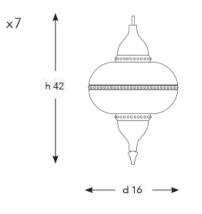

## Q - H K S - E - 27 I

DIAMETER: 27 cm HEIGHT: 26 cm DROP HEIGHT: 95 cm WEIGHT: 18 kg \*1pc E14 size lightbulb needed.