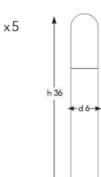

### Q - C Y S + S - M I X - S 4 0 / 1 3 D

DIAMETER: 40 cm HEIGHT: 140 cm WEIGHT: 11 kg \*13pcs E14 size lightbulbs needed.

DIAMETER: 26 cm HEIGHT: 145 cm WEIGHT: 4.2 kg \*5pcs E14 size lightbulbs needed.

h 36

d 6