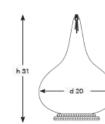

### Q - T D S - 15

DIAMETER: 15 cm HEIGHT: 23 cm WEIGHT: 0.5 kg \*1pc E14 size lightbulb needed.

DIAMETER: 20 cm HEIGHT: 31 cm WEIGHT: 0.6 kg \*1pc E14 size lightbulb needed.