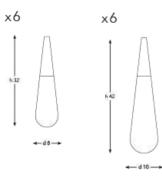

# CHANDELIERS

Chandelier is a combination of multiple pendants. They are placed professionally on a metal part, regarding to their heights and wiring. The drawings below pictures indicates how many pieces of a size and model are used in the chandelier. Personalization for quantities and models on chandeliers are available. LUVIDE: