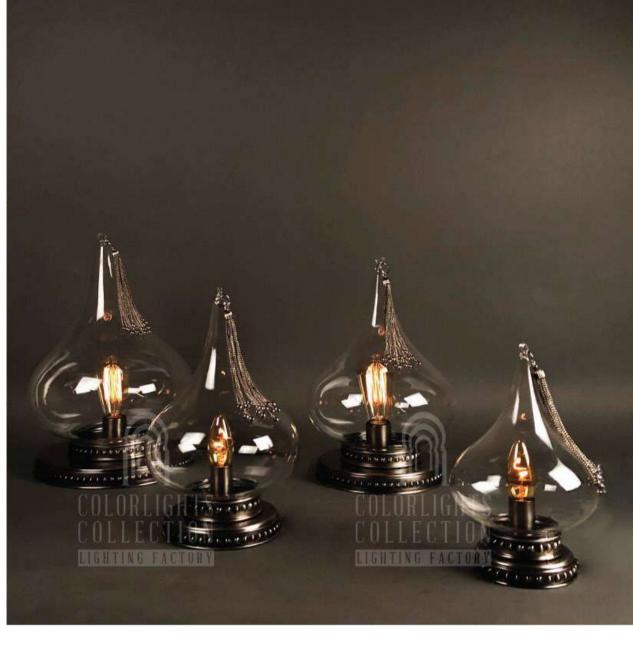

# TABLE LAMPS

A perfect piece for your table top. They are ideal for your working space and also your living space.