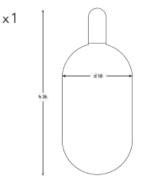

#### Q - H E S - M - 3 5 D

DIAMETER: 27 cm HEIGHT: 26 cm DROP HEIGHT: 95 cm WEIGHT: 2 kg \*1pc E14 size lightbulb needed.