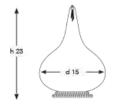

### Q - T D S - 15

DIAMETER: 15 cm HEIGHT: 23 cm WEIGHT: 0.5 kg \*1pc E14 size lightbulb needed.

DIAMETER: 20 cm HEIGHT: 31 cm WEIGHT: 0.6 kg \*1pc E14 size lightbulb needed.