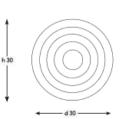

## Q - W L S - 2 5

DIAMETER: 25 cm WIDTH: 15 cm WEIGHT: 18 kg \*1pc E27 size lightbulb needed.

Q-WLS-30

DIAMETER: 30 cm WIDTH: 15 cm WEIGHT: 2 kg \*1pc E27 size lightbulb needed.