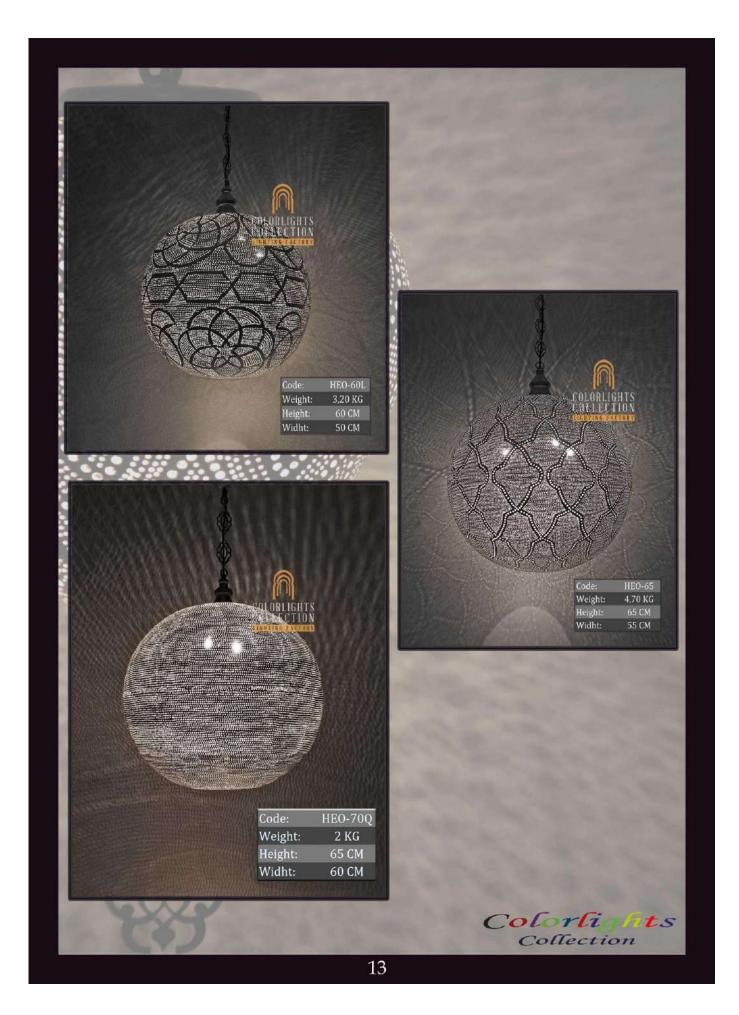

ed.





Q-WLS-30

DIAMETER: 30 cm WIDTH: 15 cm WEIGHT: 2 kg \*1pc E27 size lightbulb needed.





## Q - W L S - 3 5

DIAMETER: 35 cm WIDTH: 15 cm WEIGHT: 25 kg \*1pc E27 size lightbulb needed.



# ACCESSORIES

A selection of accessories for your environments in same taste as your lighting elements.





## Q - T C A S - 1

DIAMETER: 6 cm HEIGHT: 12 cm WEIGHT: 0.5 kg



Q - T C A S - 2

DIAMETER: 6 cm HEIGHT: 16 cm WEIGHT: 0.7 kg



Q - T C A S - 3 DIAMETER: 6 cm HEIGHT: 20 cm WEIGHT: 0.9 kg



Q - W M C S - 2 0

DIAMETER: 20 cm HEIGHT: 12 cm WEIGHT: 1 kg



Q - W M C S - 2 5

DIAMETER: 25 cm HEIGHT: 15 cm WEIGHT: 1.2 kg



Q - W M C S - 3 0

DIAMETER: 30 cm HEIGHT: 18 cm WEIGHT: 1.4 kg

# Q - W M C S - 3 5

DIAMETER: 35 cm HEIGHT: 21 cm WEIGHT: 1.6 kg





67