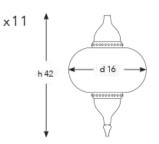

# CHANDELIERS

Chandelier is a combination of multiple pendants. They are placed professionally on a metal part, regarding to their heights and wiring. The drawings below pictures indicates how many pieces of a size and model are used in the chandelier. Personalization for quantities and models on chandeliers are available. LUVIDE: