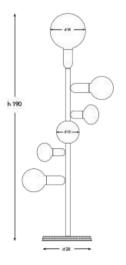

# Q - FAS + G / 6

DIAMETER: 28 cm HEIGHT: 190 cm WEIGHT: 9.4 kg \*5pcs El4 size lightbulbs needed.