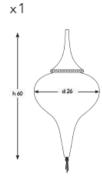

## Q - C E S - M I X - S 5 0 / 13 I

DIAMETER: 50 cm HEIGHT: 116 cm WEIGHT: 14 kg \*13 pcs E14 size lightbulbs needed.

x6

HEIGHT: 156 cm WEIGHT: 14 kg \*10 pcs E14 size lightbulbs needed.