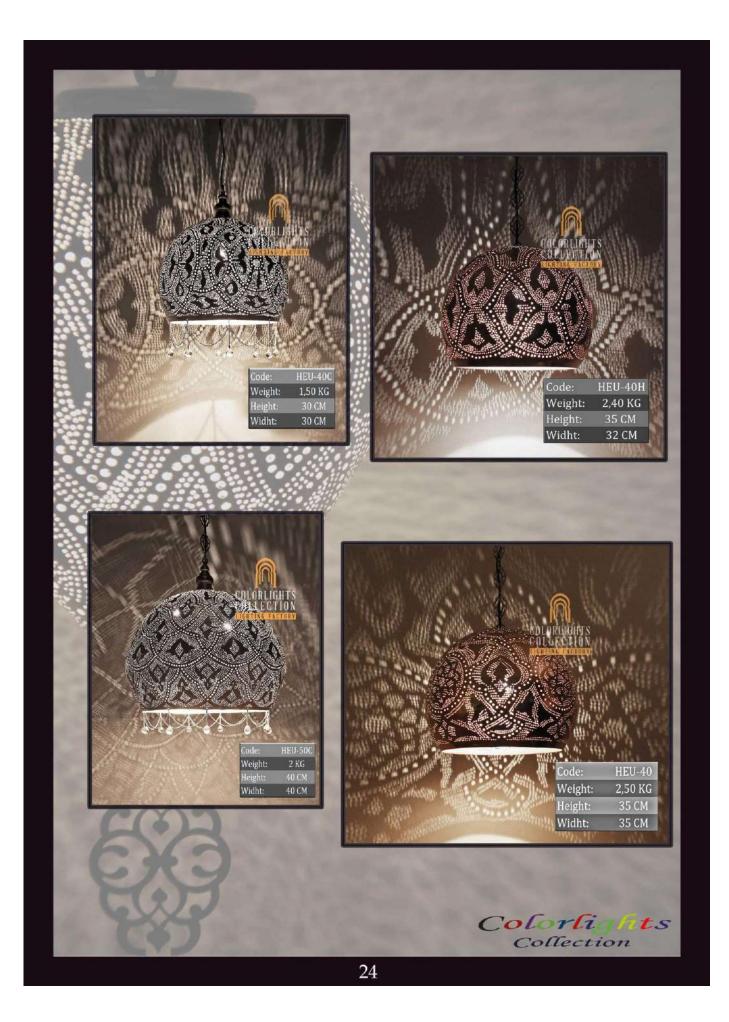

# SINGLE PENDANTS

Product selection of single hanging pendants to enlighten your environment. Feel free to combine different models and heights together.