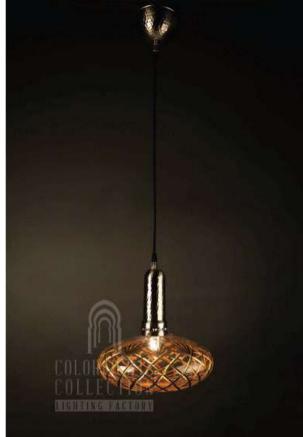

## Q - H K S - E - 27I

DIAMETER: 27 cm HEIGHT: 26 cm DROP HEIGHT: 95 cm WEIGHT: 1.8 kg \*1pc E14 size lightbulb needed.