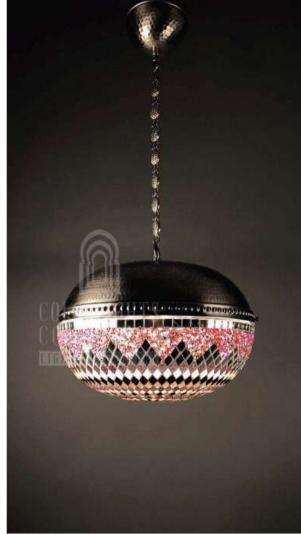

#### Q - H E S - M - 3 5 D

DIAMETER: 27 cm HEIGHT: 26 cm DROP HEIGHT: 95 cm WEIGHT: 2 kg \*1pc E14 size lightbulb needed.