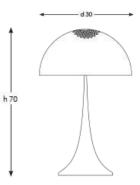

#### Q - T X S + V - 3 0

DIAMETER: 30 cm HEIGHT: 70 cm WEIGHT: 25 kg \*1pcs E27 size lightbulb needed.