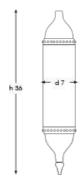

### Q - C Y S + S - M I X - S 4 0 / 1 3 D

DIAMETER: 40 cm HEIGHT: 140 cm WEIGHT: 11 kg \*13pcs E14 size lightbulbs needed.

DIAMETER: 26 cm HEIGHT: 145 cm WEIGHT: 4.2 kg \*5pcs E14 size lightbulbs needed.

h 36

d 6