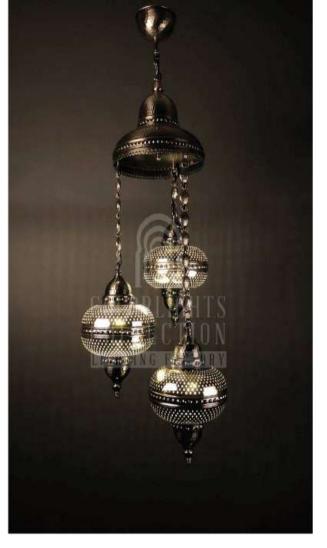

# CHANDELIERS

Chandelier is a combination of multiple pendants. They are placed professionally on a metal part, regarding to their heights and wiring. The drawings below pictures indicates how many pieces of a size and model are used in the chandelier. Personalization for quantities and models on chandeliers are available. LUVIDE: