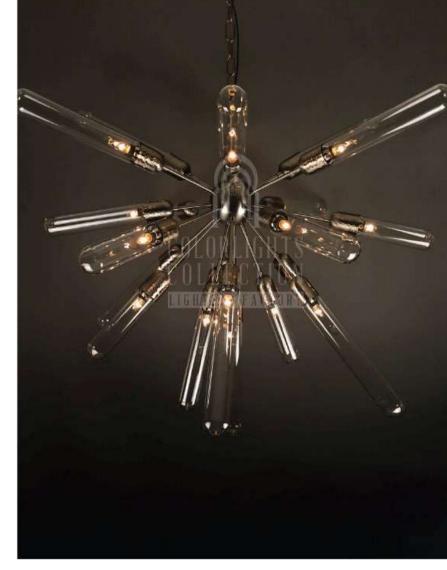

# Q – C B G S / 1 9

DIAMETER: 45 cm HEIGHT: 180 cm WEIGHT: 5.80 kg \*19 pcs E14 size lightbulbs needed.

x19