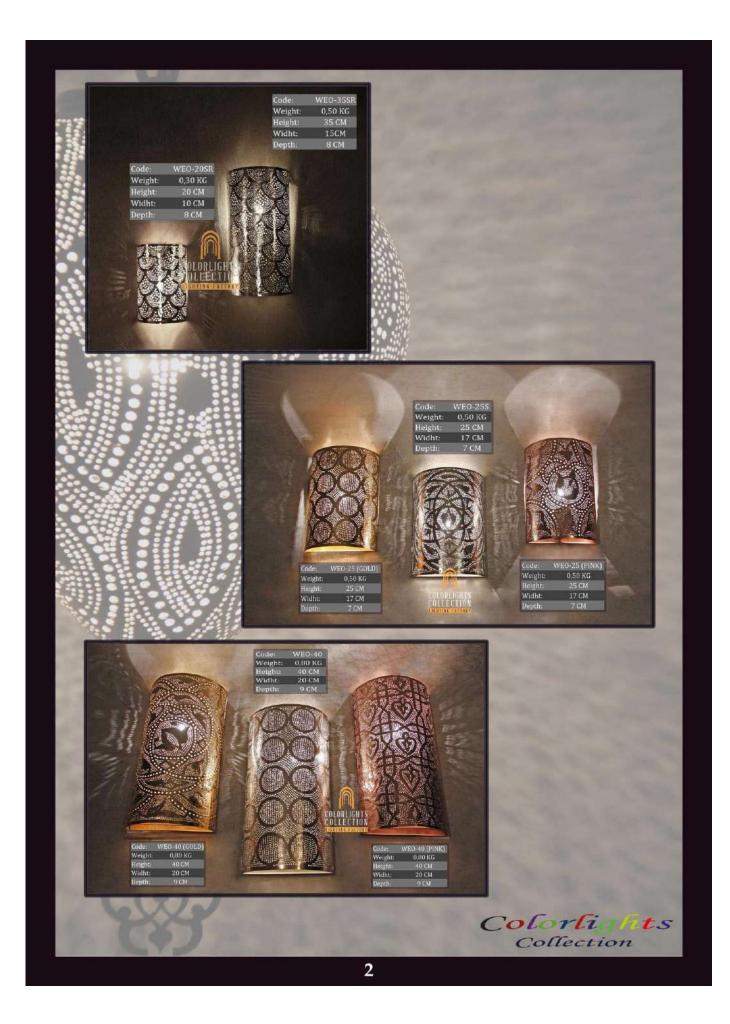

## Q - W S C + O - 3 0

DIAMETER: 30 cm WIDTH: 10 cm WEIGHT: 1 kg \*2pcs E14 size lightbulbs needed.

#### Q-WSC+O-40

DIAMETER: 40 cm WIDTH: 10 cm WEIGHT: 1 kg \*2pcs E14 size lightbulbs needed.

#### Q - W S C + O - 5 0

DIAMETER: 50 cm WIDTH: 10 cm WEIGHT: 1 kg \*2pcs E14 size lightbulbs needed.