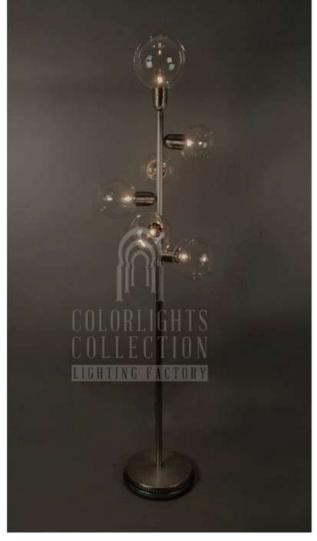

# Q - FAS + G / 6

DIAMETER: 28 cm HEIGHT: 190 cm WEIGHT: 9.4 kg \*5pcs El4 size lightbulbs needed.