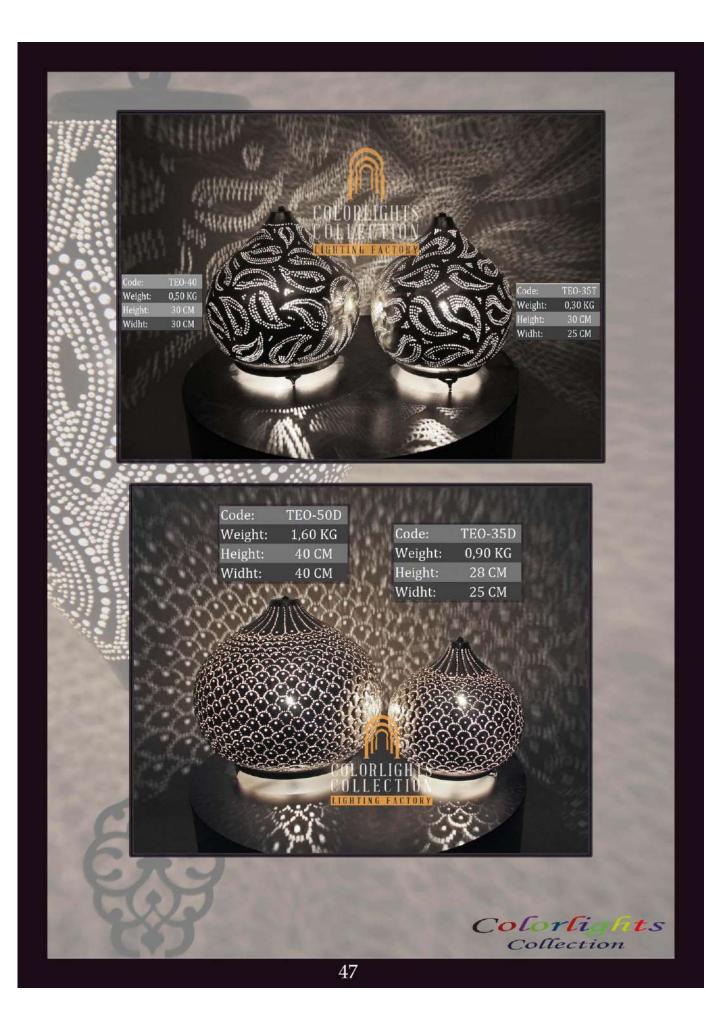

27 size lightbulb needed.





## Q - W L S - 3 5

DIAMETER: 35 cm WIDTH: 15 cm WEIGHT: 25 kg \*1pc E27 size lightbulb needed.



# ACCESSORIES

A selection of accessories for your environments in same taste as your lighting elements.





## Q - T C A S - 1

DIAMETER: 6 cm HEIGHT: 12 cm WEIGHT: 0.5 kg



Q - T C A S - 2

DIAMETER: 6 cm HEIGHT: 16 cm WEIGHT: 0.7 kg



Q - T C A S - 3 DIAMETER: 6 cm HEIGHT: 20 cm WEIGHT: 0.9 kg



Q - W M C S - 2 0

DIAMETER: 20 cm HEIGHT: 12 cm WEIGHT: 1 kg



Q - W M C S - 2 5

DIAMETER: 25 cm HEIGHT: 15 cm WEIGHT: 1.2 kg



Q - W M C S - 3 0

DIAMETER: 30 cm HEIGHT: 18 cm WEIGHT: 1.4 kg

# Q - W M C S - 3 5

DIAMETER: 35 cm HEIGHT: 21 cm WEIGHT: 1.6 kg





67