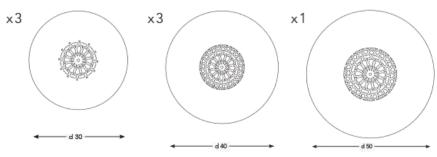

# CHANDELIERS

Chandelier is a combination of multiple pendants. They are placed professionally on a metal part, regarding to their heights and wiring. The drawings below pictures indicates how many pieces of a size and model are used in the chandelier. Personalization for quantities and models on chandeliers are available. LUVIDE: