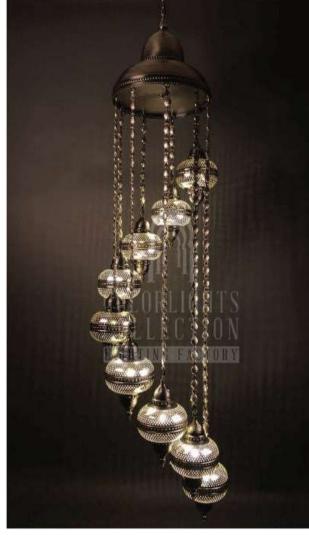

# CHANDELIERS

Chandelier is a combination of multiple pendants. They are placed professionally on a metal part, regarding to their heights and wiring. The drawings below pictures indicates how many pieces of a size and model are used in the chandelier. Personalization for quantities and models on chandeliers are available. LUVIDE: