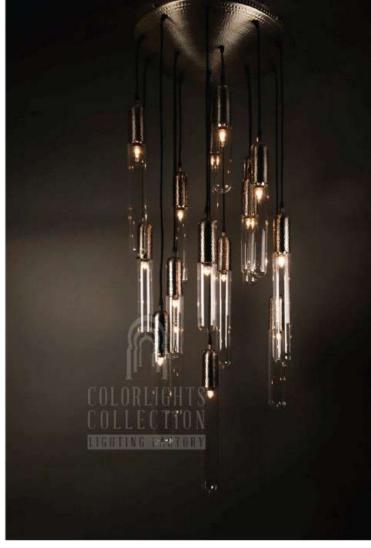

# CHANDELIERS

Chandelier is a combination of multiple pendants. They are placed professionally on a metal part, regarding to their heights and wiring. The drawings below pictures indicates how many pieces of a size and model are used in the chandelier. Personalization for quantities and models on chandeliers are available. LUVIDE: