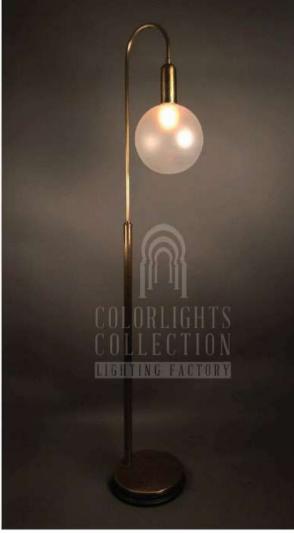

## Q - F X G - 2 2 O G

DIAMETER: 28 cm HEIGHT: 180 cm WEIGHT: 7.7 kg \*1pc E14 size lightbulb needed.