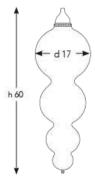

## Q - C E S - M I X - S 5 0 / 13 I

DIAMETER: 50 cm HEIGHT: 116 cm WEIGHT: 14 kg \*13 pcs E14 size lightbulbs needed.

x6

HEIGHT: 156 cm WEIGHT: 14 kg \*10 pcs E14 size lightbulbs needed.