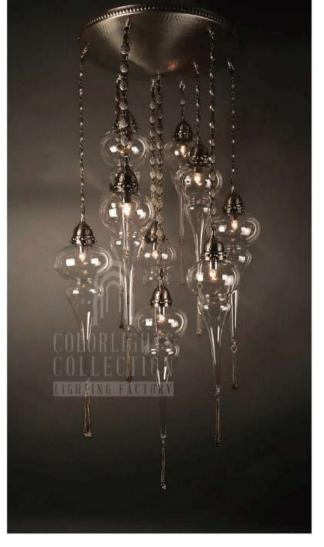

## Q - C L S - M I X - P 3 5 / 3 I

DIAMETER: 35 cm HEIGHT: 105 cm WEIGHT: 17 kg \*8pcs E14, 5pcs E27 size lightbulbs needed.

\*9pcs E14 size lightbulbs needed.

DIAMETER: 50 cm HEIGHT: 125 cm

WEIGHT: 15 kg

h15

Q - C L S - H - M I X - S 5 0 / 9 I