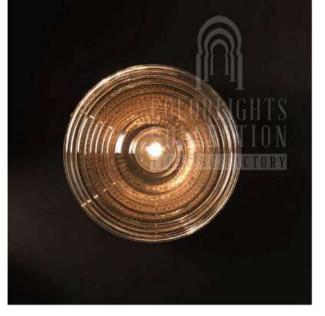

### Q - W L S - 2 0

DIAMETER: 20 cm WIDTH: 15 cm WEIGHT: 16 kg \**1pc E27 size lightbulb needed*.