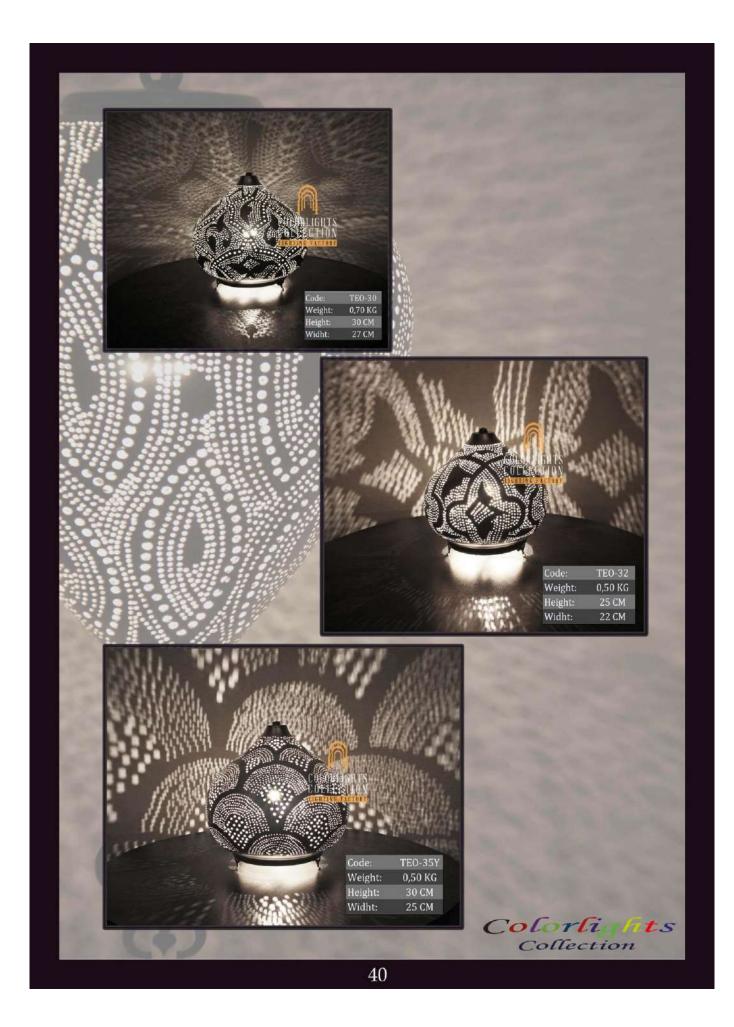

: 2 kg \*1pc E27 size lightbulb needed.





## Q - W L S - 3 5

DIAMETER: 35 cm WIDTH: 15 cm WEIGHT: 25 kg \*1pc E27 size lightbulb needed.



# ACCESSORIES

A selection of accessories for your environments in same taste as your lighting elements.





## Q - T C A S - 1

DIAMETER: 6 cm HEIGHT: 12 cm WEIGHT: 0.5 kg



Q - T C A S - 2

DIAMETER: 6 cm HEIGHT: 16 cm WEIGHT: 0.7 kg



Q - T C A S - 3 DIAMETER: 6 cm HEIGHT: 20 cm WEIGHT: 0.9 kg



Q - W M C S - 2 0

DIAMETER: 20 cm HEIGHT: 12 cm WEIGHT: 1 kg



Q - W M C S - 2 5

DIAMETER: 25 cm HEIGHT: 15 cm WEIGHT: 1.2 kg



Q - W M C S - 3 0

DIAMETER: 30 cm HEIGHT: 18 cm WEIGHT: 1.4 kg

# Q - W M C S - 3 5

DIAMETER: 35 cm HEIGHT: 21 cm WEIGHT: 1.6 kg





67