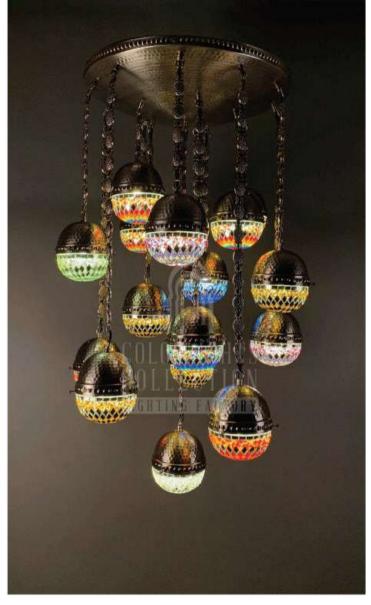

# CHANDELIERS

Chandelier is a combination of multiple pendants. They are placed professionally on a metal part, regarding to their heights and wiring. The drawings below pictures indicates how many pieces of a size and model are used in the chandelier. Personalization for quantities and models on chandeliers are available. LUVIDE: