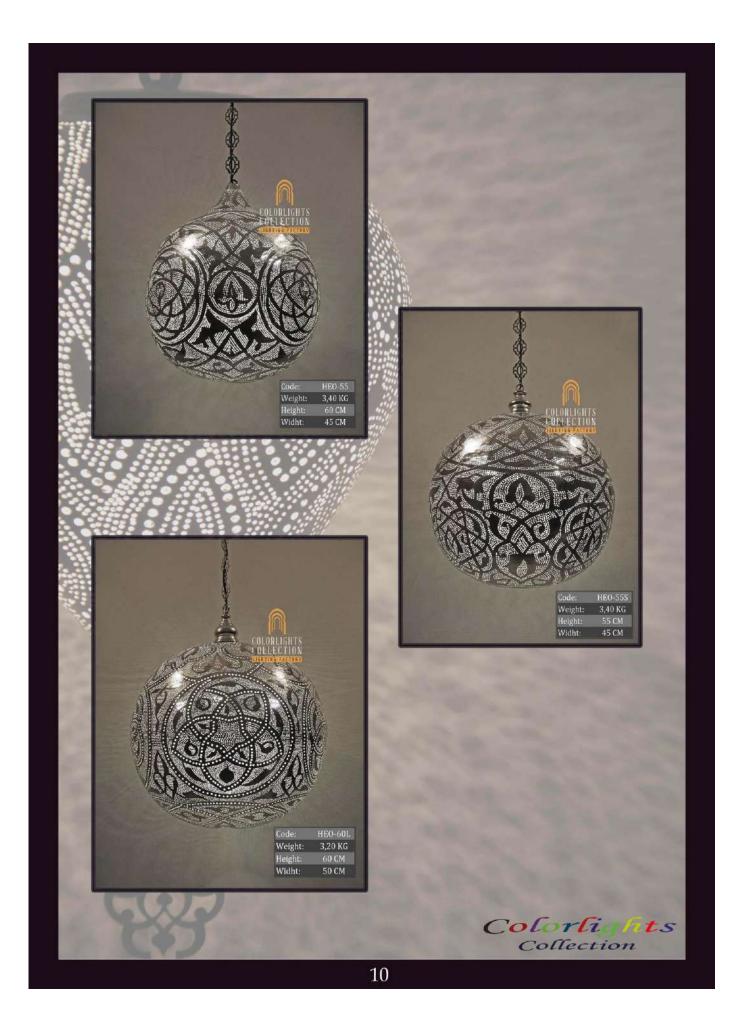

b needed.





Q-WLS-30

DIAMETER: 30 cm WIDTH: 15 cm WEIGHT: 2 kg \*1pc E27 size lightbulb needed.





## Q - W L S - 3 5

DIAMETER: 35 cm WIDTH: 15 cm WEIGHT: 25 kg \*1pc E27 size lightbulb needed.



# ACCESSORIES

A selection of accessories for your environments in same taste as your lighting elements.





## Q - T C A S - 1

DIAMETER: 6 cm HEIGHT: 12 cm WEIGHT: 0.5 kg



Q - T C A S - 2

DIAMETER: 6 cm HEIGHT: 16 cm WEIGHT: 0.7 kg



Q - T C A S - 3 DIAMETER: 6 cm HEIGHT: 20 cm WEIGHT: 0.9 kg



Q - W M C S - 2 0

DIAMETER: 20 cm HEIGHT: 12 cm WEIGHT: 1 kg



Q - W M C S - 2 5

DIAMETER: 25 cm HEIGHT: 15 cm WEIGHT: 1.2 kg



Q - W M C S - 3 0

DIAMETER: 30 cm HEIGHT: 18 cm WEIGHT: 1.4 kg

# Q - W M C S - 3 5

DIAMETER: 35 cm HEIGHT: 21 cm WEIGHT: 1.6 kg





67