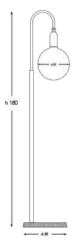

# Q - FAS + G / 6

DIAMETER: 28 cm HEIGHT: 190 cm WEIGHT: 9.4 kg \*5pcs El4 size lightbulbs needed.