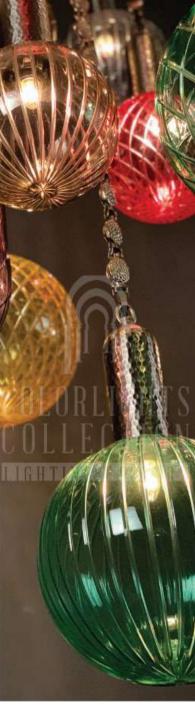

# CHANDELIERS

Chandelier is a combination of multiple pendants. They are placed professionally on a metal part, regarding to their heights and wiring. The drawings below pictures indicates how many pieces of a size and model are used in the chandelier. Personalization for quantities and models on chandeliers are available. LUVIDE: