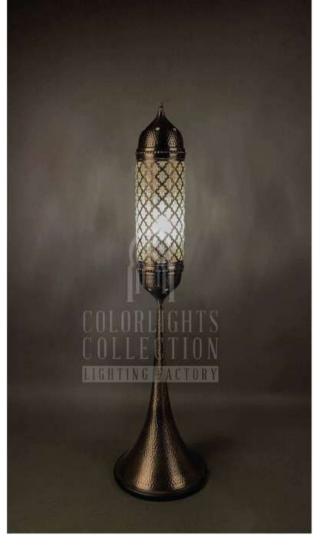

## Q - T Q S - 3 0

DIAMETER: 30 cm HEIGHT: 95 cm WEIGHT: 3 kg \*1pc E27 size lightbulb needed.

## Q - T C R S - 3 0

DIAMETER: 30 cm HEIGHT: 84 cm WEIGHT: 22 kg \*1pc E27 size lightbulb needed.