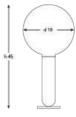

### Q - T D S - 15

DIAMETER: 15 cm HEIGHT: 23 cm WEIGHT: 0.5 kg \*1pc E14 size lightbulb needed.

DIAMETER: 20 cm HEIGHT: 31 cm WEIGHT: 0.6 kg \*1pc E14 size lightbulb needed.