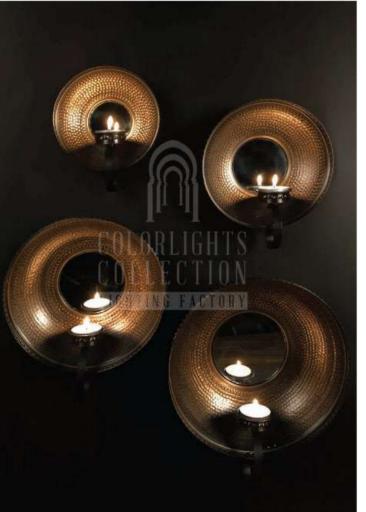

## Q - W R S + G - M I X / 9

DIAMETER: 75 cm HEIGHT: 80 cm WEIGHT: 3 kg \*9pcs El4 size lightbulbs needed.

## Q - W R S + Y - M I X / 9

DIAMETER: 75 cm HEIGHT: 80 cm WEIGHT: 3 kg \*9pcs E14 size lightbulbs needed.