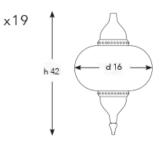

# Q – C B G S / 1 9

DIAMETER: 45 cm HEIGHT: 180 cm WEIGHT: 5.80 kg \*19 pcs E14 size lightbulbs needed.

x19