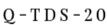

## Q - T D S - 2 4

DIAMETER: 24 cm HEIGHT: 33 cm WEIGHT: 0.65 kg \*1pc E14 size lightbulb needed.