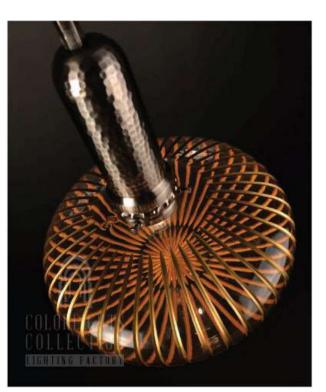

## Q - H K S - E - 27I

DIAMETER: 27 cm HEIGHT: 26 cm DROP HEIGHT: 95 cm WEIGHT: 1.8 kg \*1pc E14 size lightbulb needed.