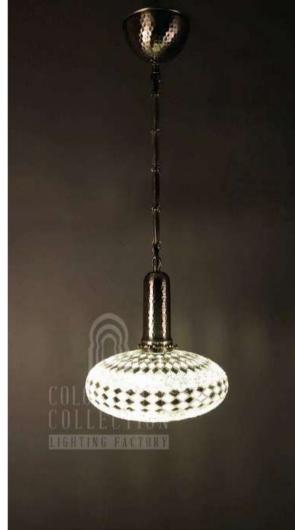

## Q - H K S - E - 27I

DIAMETER: 27 cm HEIGHT: 26 cm DROP HEIGHT: 95 cm WEIGHT: 1.8 kg \*1pc E14 size lightbulb needed.

## Q - H K S - E - 27 I

DIAMETER: 27 cm HEIGHT: 26 cm DROP HEIGHT: 95 cm WEIGHT: 18 kg \*1pc E14 size lightbulb needed.