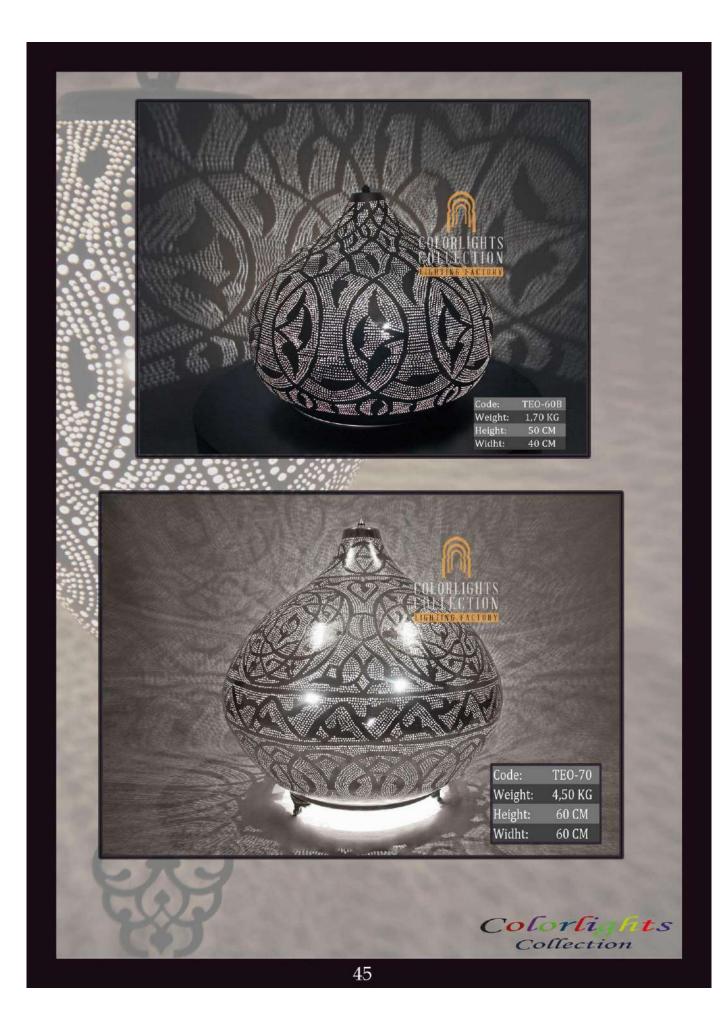

pc E27 size lightbulb needed.





## Q - W L S - 3 5

DIAMETER: 35 cm WIDTH: 15 cm WEIGHT: 25 kg \*1pc E27 size lightbulb needed.



# ACCESSORIES

A selection of accessories for your environments in same taste as your lighting elements.





## Q - T C A S - 1

DIAMETER: 6 cm HEIGHT: 12 cm WEIGHT: 0.5 kg



Q - T C A S - 2

DIAMETER: 6 cm HEIGHT: 16 cm WEIGHT: 0.7 kg



Q - T C A S - 3 DIAMETER: 6 cm HEIGHT: 20 cm WEIGHT: 0.9 kg



Q - W M C S - 2 0

DIAMETER: 20 cm HEIGHT: 12 cm WEIGHT: 1 kg



Q - W M C S - 2 5

DIAMETER: 25 cm HEIGHT: 15 cm WEIGHT: 1.2 kg



Q - W M C S - 3 0

DIAMETER: 30 cm HEIGHT: 18 cm WEIGHT: 1.4 kg

# Q - W M C S - 3 5

DIAMETER: 35 cm HEIGHT: 21 cm WEIGHT: 1.6 kg





67