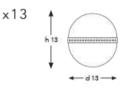

#### x13

## Q - C U S + M - S 5 0 / 1 3 N

DIAMETER: 50 cm HEIGHT: 98 cm WEIGHT: 15 kg \*13pcs E14 size lightbulbs needed.

x13