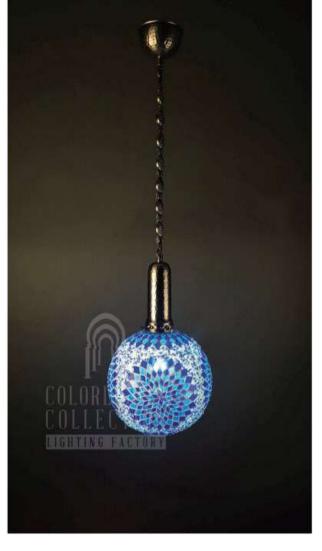

# Q - H K S - 2 2 I

DIAMETER: 22 cm HEIGHT: 95 cm WEIGHT: 12 kg \*1 pcs El4 size lightbulbs needed.