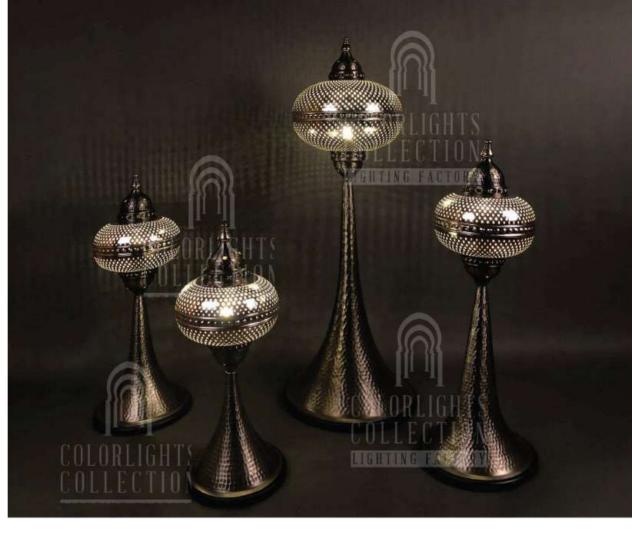

# TABLE LAMPS

A perfect piece for your table top. They are ideal for your working space and also your living space.