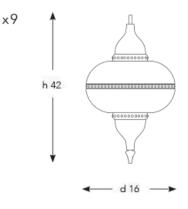

# Q – C B G S / 1 9

DIAMETER: 45 cm HEIGHT: 180 cm WEIGHT: 5.80 kg \*19 pcs E14 size lightbulbs needed.

x19