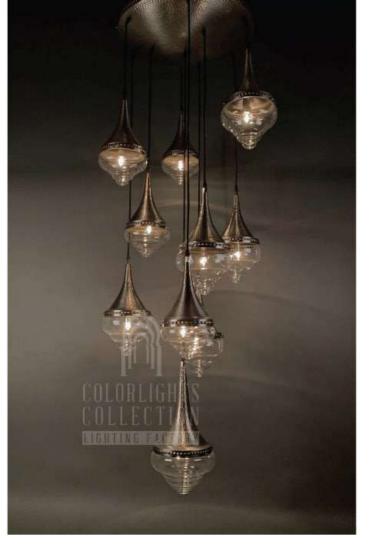

# CHANDELIERS

Chandelier is a combination of multiple pendants. They are placed professionally on a metal part, regarding to their heights and wiring. The drawings below pictures indicates how many pieces of a size and model are used in the chandelier. Personalization for quantities and models on chandeliers are available. LUVIDE: