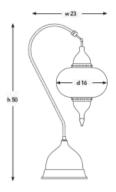

## Q - T N S - 1 6 S - L

DIAMETER: 23 cm HEIGHT: 50 cm WEIGHT: 0.8 kg \*1pc El4 size lightbulb needed.