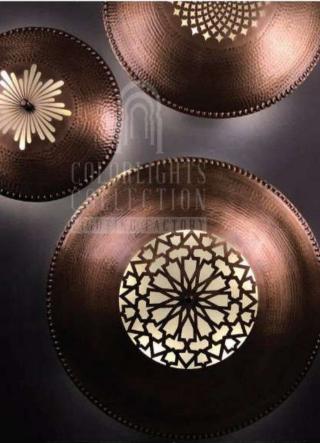

# WALL LAMPS

Wall lamps are indispensible part of an interior. Enrich your living spaces with decorational wall lamps.

## Q - W R S + G - M I X / 9

DIAMETER: 75 cm HEIGHT: 80 cm WEIGHT: 3 kg \*9pcs El4 size lightbulbs needed.

## Q - W R S + Y - M I X / 9

DIAMETER: 75 cm HEIGHT: 80 cm WEIGHT: 3 kg \*9pcs E14 size lightbulbs needed.