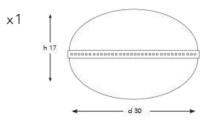

#### Q - H L S - H - 3 0

DIAMETER: 30 cm HEIGHT: 95 cm DROP HEIGHT: 65 cm WEIGHT: 120 kg \*1 pcs E27 size lightbulbs needed.