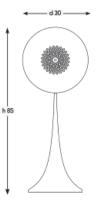

#### Q - F S C + V - 3 0

DIAMETER: 30 cm HEIGHT: 85 cm WEIGHT: 2.40 kg \*2 pcs El4 size lightbulbs needed.

Q - F S S + L - 4 0

DIAMETER: 40 cm HEIGHT: 95 cm WEIGHT: 320 kg \*2 pcs El4 size lightbulbs needed.