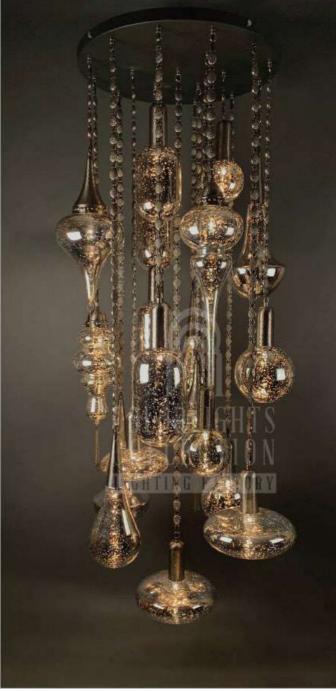

# CHANDELIERS

Chandelier is a combination of multiple pendants. They are placed professionally on a metal part, regarding to their heights and wiring. The drawings below pictures indicates how many pieces of a size and model are used in the chandelier. Personalization for quantities and models on chandeliers are available. LUVIDE:

## Q - C E S - M I X - S 5 0 / 13 I

DIAMETER: 50 cm HEIGHT: 116 cm WEIGHT: 14 kg \*13 pcs E14 size lightbulbs needed.

x6

HEIGHT: 156 cm WEIGHT: 14 kg \*10 pcs E14 size lightbulbs needed.