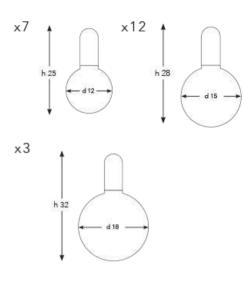

# SINGLE PENDANTS

Product selection of single hanging pendants to enlighten your environment. Feel free to combine different models and heights together.

## Q - H F S - 2 5 I

DIAMETER: 25 cm HEIGHT: 70 cm DROP HEIGHT: 124 cm WEIGHT: 190 kg \*1pc E14 size lightbulb needed.

#### Q - H L S - H - 3 0

DIAMETER: 30 cm HEIGHT: 95 cm DROP HEIGHT: 65 cm WEIGHT: 120 kg \*1 pcs E27 size lightbulbs needed.

# Q - H K S - 2 2 I

DIAMETER: 22 cm HEIGHT: 95 cm WEIGHT: 12 kg \*1 pcs El4 size lightbulbs needed.

## Q - H K S - E - 27I

DIAMETER: 27 cm HEIGHT: 26 cm DROP HEIGHT: 95 cm WEIGHT: 1.8 kg \*1pc E14 size lightbulb needed.

## Q - H K S - E - 27 I

DIAMETER: 27 cm HEIGHT: 26 cm DROP HEIGHT: 95 cm WEIGHT: 18 kg \*1pc E14 size lightbulb needed.

#### Q - H G S - M - 2 2 N

DIAMETER: 22 cm HEIGHT: 34 cm DROP HEIGHT: 95 cm WEIGHT: 12 kg \*1 pc El4 size lightbulb needed.

#### Q - H E S - M - 3 5 D

DIAMETER: 27 cm HEIGHT: 26 cm DROP HEIGHT: 95 cm WEIGHT: 2 kg \*1pc E14 size lightbulb needed.

### Q - H Z S - M - 1 8 N

DIAMETER: 18 cm HEIGHT: 36 cm DROP HEIGHT: 95 cm WEIGHT: 12 kg \*1 pc El4 size lightbulb needed.

### Q - H U S - M - 3 0 N

DIAMETER: 30 cm HEIGHT: 17 cm DROP HEIGHT: 75 cm WEIGHT: 3 kg \*1pc E27 size lightbulb needed.