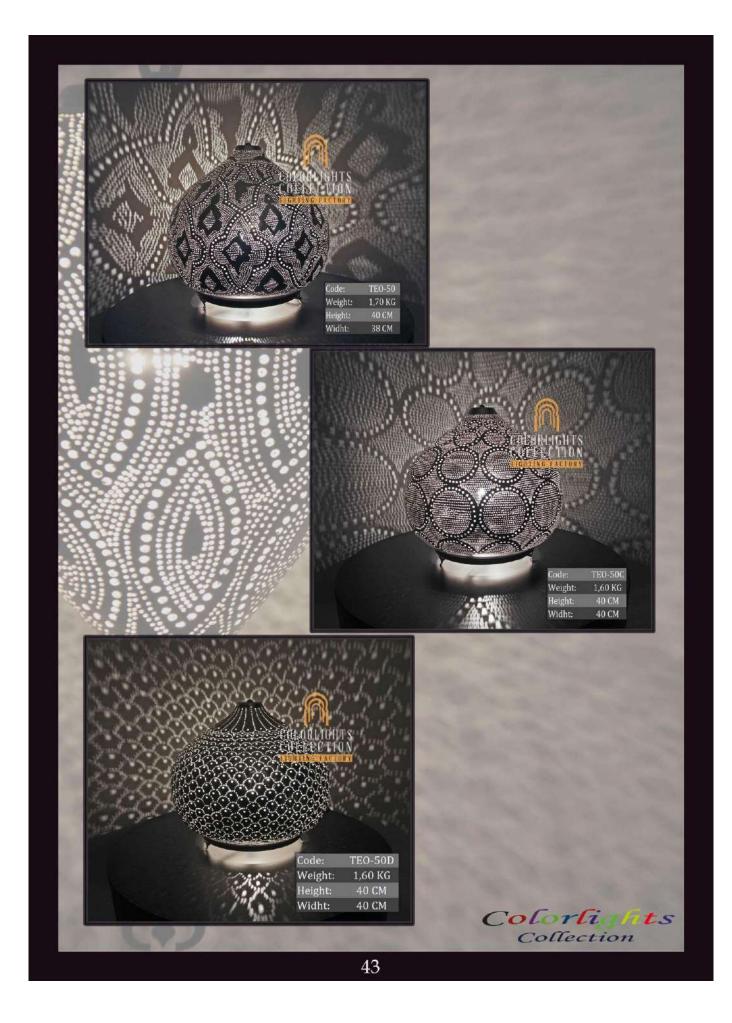

\*1pc E27 size lightbulb needed.





## Q - W L S - 3 5

DIAMETER: 35 cm WIDTH: 15 cm WEIGHT: 25 kg \*1pc E27 size lightbulb needed.



# ACCESSORIES

A selection of accessories for your environments in same taste as your lighting elements.





## Q - T C A S - 1

DIAMETER: 6 cm HEIGHT: 12 cm WEIGHT: 0.5 kg



Q - T C A S - 2

DIAMETER: 6 cm HEIGHT: 16 cm WEIGHT: 0.7 kg



Q - T C A S - 3 DIAMETER: 6 cm HEIGHT: 20 cm WEIGHT: 0.9 kg



Q - W M C S - 2 0

DIAMETER: 20 cm HEIGHT: 12 cm WEIGHT: 1 kg



Q - W M C S - 2 5

DIAMETER: 25 cm HEIGHT: 15 cm WEIGHT: 1.2 kg



Q - W M C S - 3 0

DIAMETER: 30 cm HEIGHT: 18 cm WEIGHT: 1.4 kg

# Q - W M C S - 3 5

DIAMETER: 35 cm HEIGHT: 21 cm WEIGHT: 1.6 kg





67