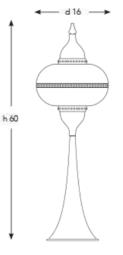

## Q - T Q S - 3 0

DIAMETER: 30 cm HEIGHT: 95 cm WEIGHT: 3 kg \*1pc E27 size lightbulb needed.