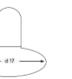

## Q - C L S - M I X - P 3 5 / 3 I

DIAMETER: 35 cm HEIGHT: 105 cm WEIGHT: 17 kg \*8pcs E14, 5pcs E27 size lightbulbs needed.

\*9pcs E14 size lightbulbs needed.

DIAMETER: 50 cm HEIGHT: 125 cm

WEIGHT: 15 kg