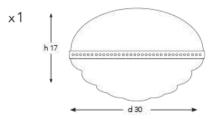

### Q - H U S - M - 3 0 N

DIAMETER: 30 cm HEIGHT: 17 cm DROP HEIGHT: 75 cm WEIGHT: 3 kg \*1pc E27 size lightbulb needed.