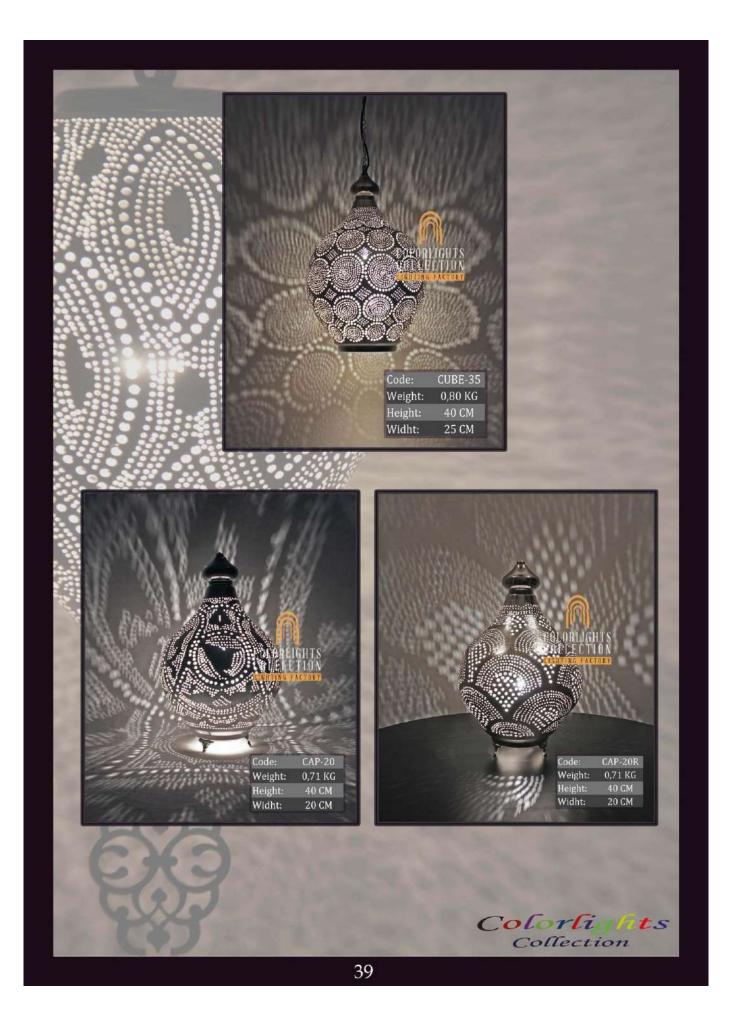

HT: 2 kg \*1pc E27 size lightbulb needed.





## Q - W L S - 3 5

DIAMETER: 35 cm WIDTH: 15 cm WEIGHT: 25 kg \*1pc E27 size lightbulb needed.



# ACCESSORIES

A selection of accessories for your environments in same taste as your lighting elements.





## Q - T C A S - 1

DIAMETER: 6 cm HEIGHT: 12 cm WEIGHT: 0.5 kg



Q - T C A S - 2

DIAMETER: 6 cm HEIGHT: 16 cm WEIGHT: 0.7 kg



Q - T C A S - 3 DIAMETER: 6 cm HEIGHT: 20 cm WEIGHT: 0.9 kg



Q - W M C S - 2 0

DIAMETER: 20 cm HEIGHT: 12 cm WEIGHT: 1 kg



Q - W M C S - 2 5

DIAMETER: 25 cm HEIGHT: 15 cm WEIGHT: 1.2 kg



Q - W M C S - 3 0

DIAMETER: 30 cm HEIGHT: 18 cm WEIGHT: 1.4 kg

# Q - W M C S - 3 5

DIAMETER: 35 cm HEIGHT: 21 cm WEIGHT: 1.6 kg





67