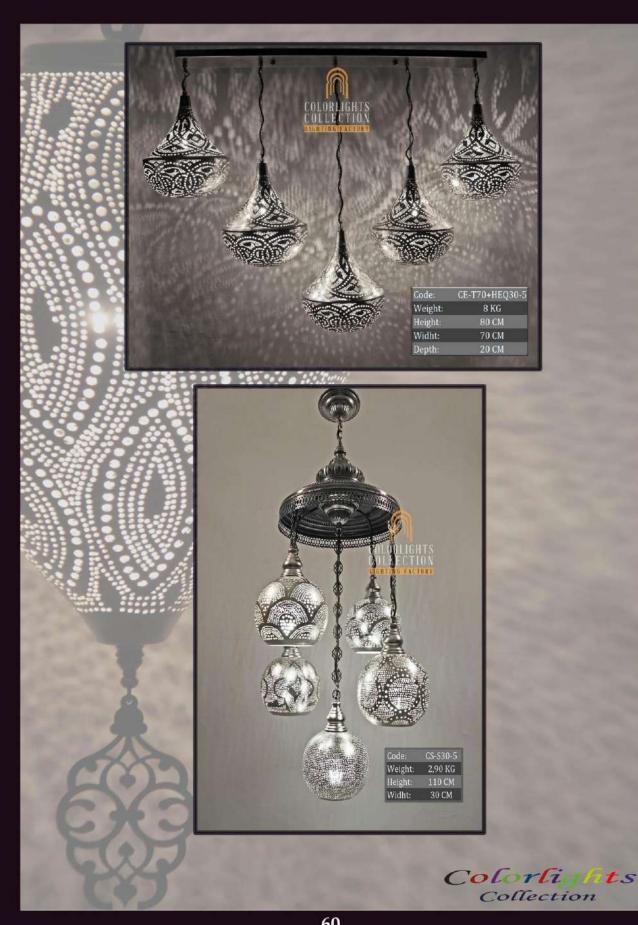

# CHANDELIERS

Chandelier is a combination of multiple pendants. They are placed professionally on a metal part, regarding to their heights and wiring. The drawings below pictures indicates how many pieces of a size and model are used in the chandelier. Personalization for quantities and models on chandeliers are available. LUVIDE: