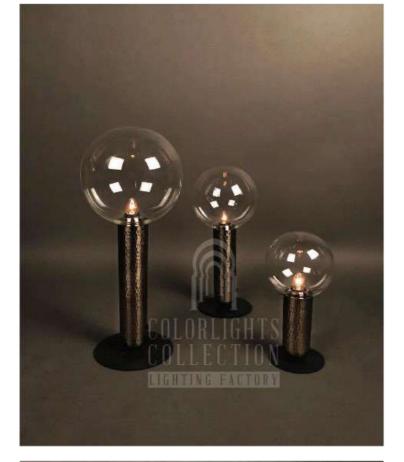

# TABLE LAMPS

A perfect piece for your table top. They are ideal for your working space and also your living space.

## Q - T K S - 2 2

DIAMETER: 15 cm HEIGHT: 54 cm WEIGHT: 2 kg \*1 pcs E14 size lightbulbs needed

Q - T K S - 18

DIAMETER: 18 cm HEIGHT: 60 cm WEIGHT: 2.5 kg \*1 pcs EI4 size lightbulbs needed.