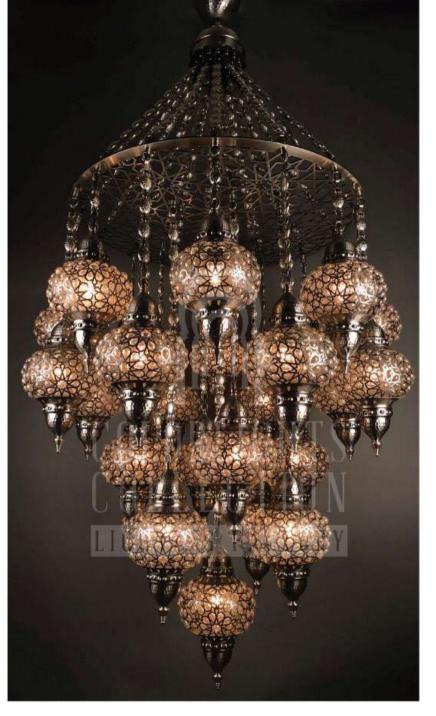

# CHANDELIERS

Chandelier is a combination of multiple pendants. They are placed professionally on a metal part, regarding to their heights and wiring. The drawings below pictures indicates how many pieces of a size and model are used in the chandelier. Personalization for quantities and models on chandeliers are available. LUVIDE:

# Q - C O S - L 5 0 / 2 5 T

DIAMETER: 70 cm HEIGHT: 180 cm WEIGHT: 17 kg \*25 pcs E14 size lightbulbs needed.