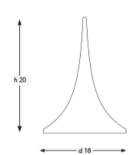

# SINGLE PENDANTS

Product selection of single hanging pendants to enlighten your environment. Feel free to combine different models and heights together.

## Q - H F S - 2 5 I

DIAMETER: 25 cm HEIGHT: 70 cm DROP HEIGHT: 124 cm WEIGHT: 190 kg \*1pc E14 size lightbulb needed.