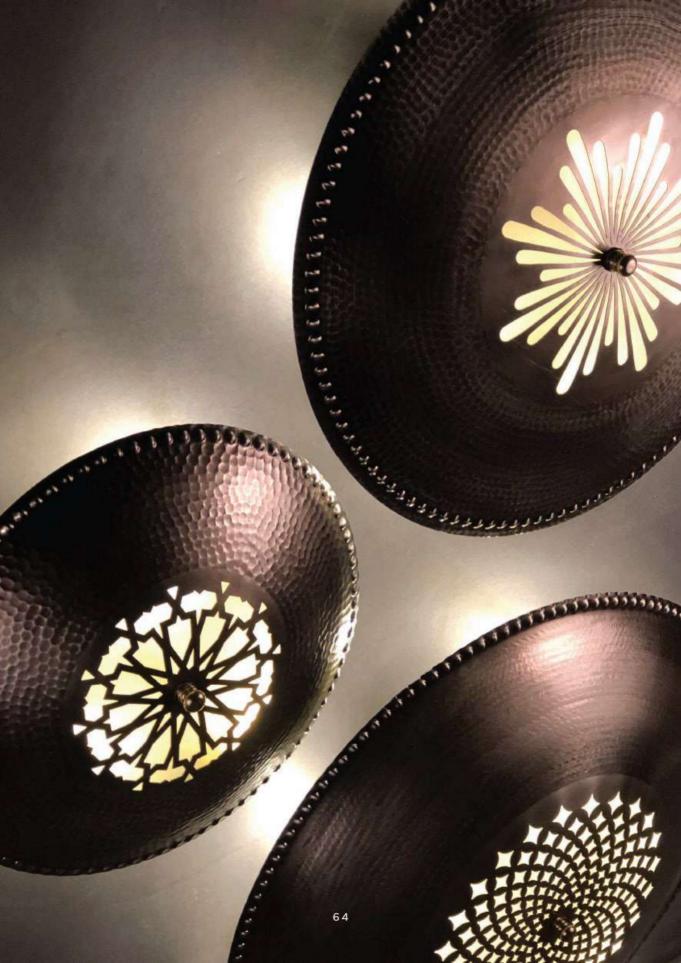

## Q - W R S + G - M I X / 9

DIAMETER: 75 cm HEIGHT: 80 cm WEIGHT: 3 kg \*9pcs El4 size lightbulbs needed.

## Q - W R S + Y - M I X / 9

DIAMETER: 75 cm HEIGHT: 80 cm WEIGHT: 3 kg \*9pcs E14 size lightbulbs needed.