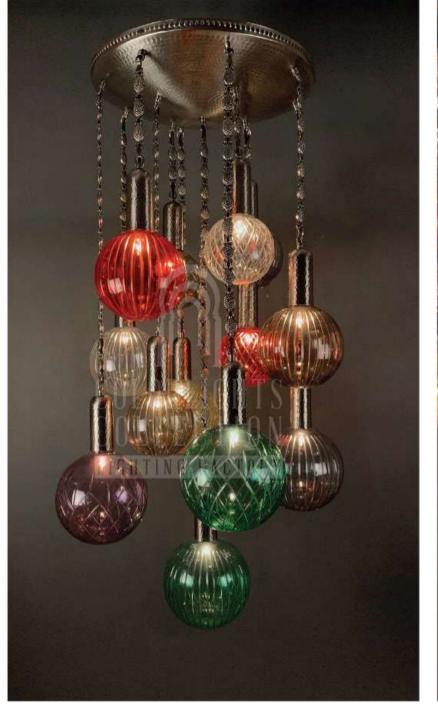

# CHANDELIERS

Chandelier is a combination of multiple pendants. They are placed professionally on a metal part, regarding to their heights and wiring. The drawings below pictures indicates how many pieces of a size and model are used in the chandelier. Personalization for quantities and models on chandeliers are available. LUVIDE:

### Q - C Y S + S - M I X - S 4 0 / 1 3 D

DIAMETER: 40 cm HEIGHT: 140 cm WEIGHT: 11 kg \*13pcs E14 size lightbulbs needed.

DIAMETER: 26 cm HEIGHT: 145 cm WEIGHT: 4.2 kg \*5pcs E14 size lightbulbs needed.

h 36

d 6