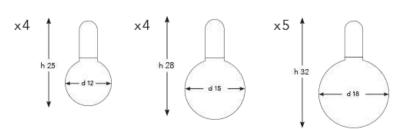

# CHANDELIERS

Chandelier is a combination of multiple pendants. They are placed professionally on a metal part, regarding to their heights and wiring. The drawings below pictures indicates how many pieces of a size and model are used in the chandelier. Personalization for quantities and models on chandeliers are available. LUVIDE: