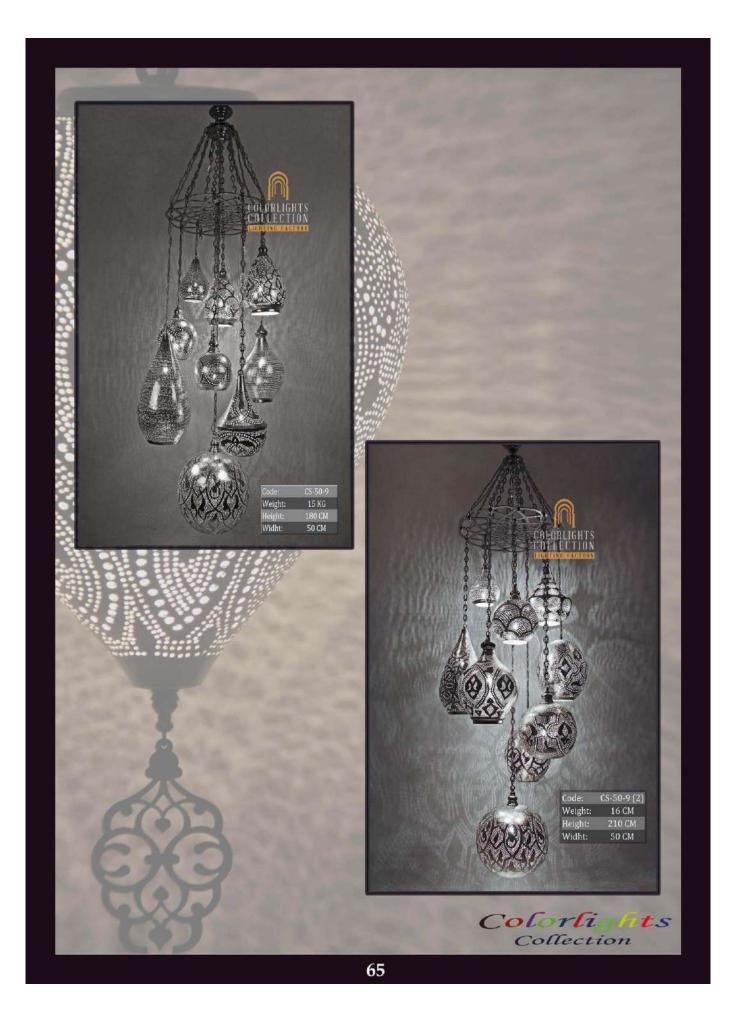

# CHANDELIERS

Chandelier is a combination of multiple pendants. They are placed professionally on a metal part, regarding to their heights and wiring. The drawings below pictures indicates how many pieces of a size and model are used in the chandelier. Personalization for quantities and models on chandeliers are available. LUVIDE: