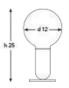

## Q - T G S - 1 2

DIAMETER: 12 cm HEIGHT: 25 cm WEIGHT: 1 kg \*1pc E14 size lightbulb needed

Q - T G S - 15 DIAMETER: 15 cm HEIGHT: 35 cm WEIGHT: 14 kg \*1pc E14 size lightbulb needed!

Q - T G S - 18 DIAMETER: 18 cm HEIGHT: 45 cm WEIGHT: 1.6 kg \*1pc E14 size lightbulb needed.