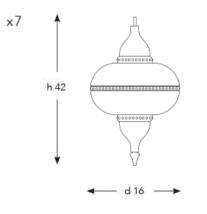

## Q - C M E S - D 3 0 / 7

DIAMETER: 30 cm HEIGHT: 180 cm WEIGHT: 520 kg \*7pcs El4 size lightbulbs needed.