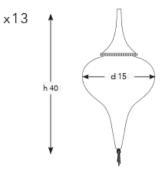

## Q - C E S - M I X - S 5 0 / 13 I

DIAMETER: 50 cm HEIGHT: 116 cm WEIGHT: 14 kg \*13 pcs E14 size lightbulbs needed.

x6

HEIGHT: 156 cm WEIGHT: 14 kg \*10 pcs E14 size lightbulbs needed.