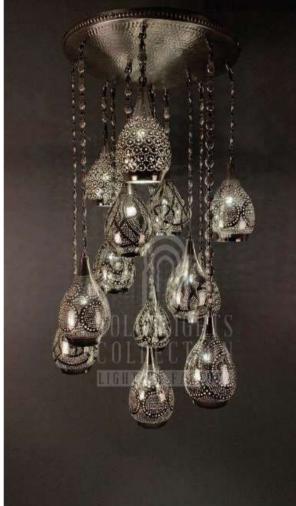

# CHANDELIERS

Chandelier is a combination of multiple pendants. They are placed professionally on a metal part, regarding to their heights and wiring. The drawings below pictures indicates how many pieces of a size and model are used in the chandelier. Personalization for quantities and models on chandeliers are available. LUVIDE: