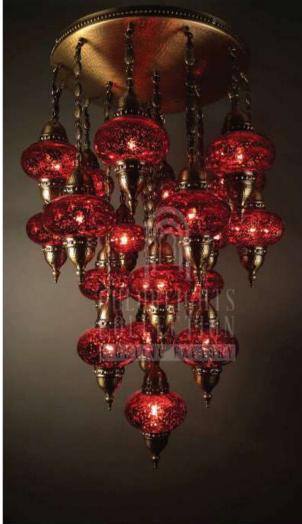

### Q - C Y S + S - M I X - S 4 0 / 1 3 D

DIAMETER: 40 cm HEIGHT: 140 cm WEIGHT: 11 kg \*13pcs E14 size lightbulbs needed.

DIAMETER: 26 cm HEIGHT: 145 cm WEIGHT: 4.2 kg \*5pcs E14 size lightbulbs needed.

h 36

d 6

## Q - C M E S - D 2 6 / 5

DIAMETER: 26 cm HEIGHT: 145 cm WEIGHT: 420 kg \*5pcs El4 size lightbulbs needed.