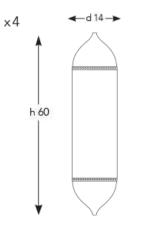

## Q - T M E S - 3

DIAMETER: 16 cm HEIGHT: 60 cm WEIGHT: 16 kg \*1pc E14 size lightbulb needed.