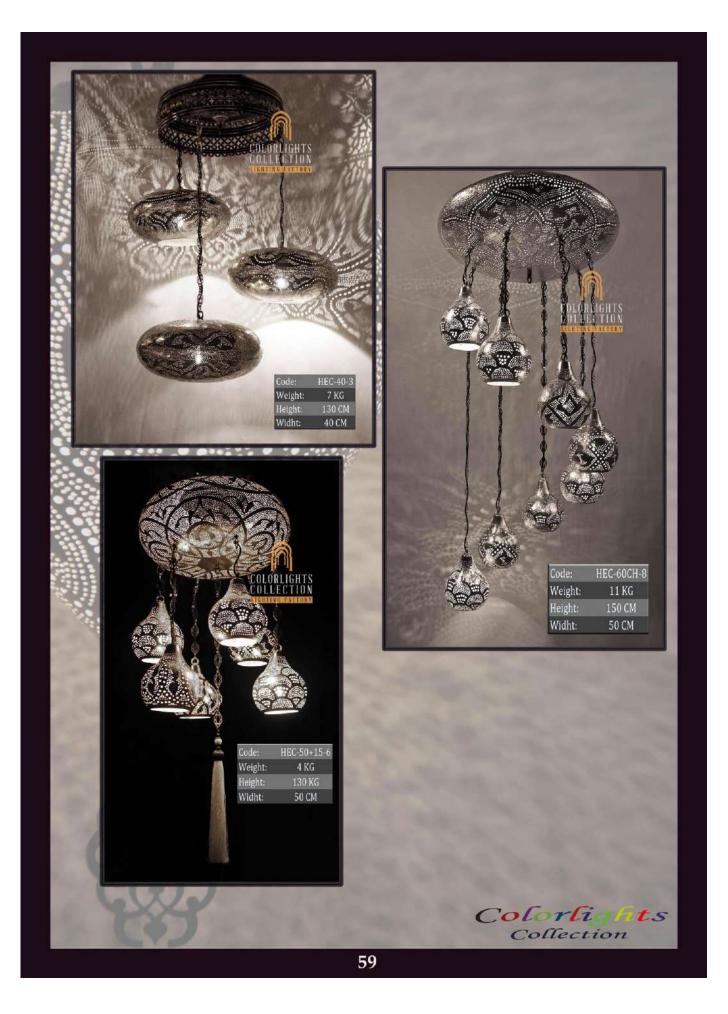

# CHANDELIERS

Chandelier is a combination of multiple pendants. They are placed professionally on a metal part, regarding to their heights and wiring. The drawings below pictures indicates how many pieces of a size and model are used in the chandelier. Personalization for quantities and models on chandeliers are available. LUVIDE: