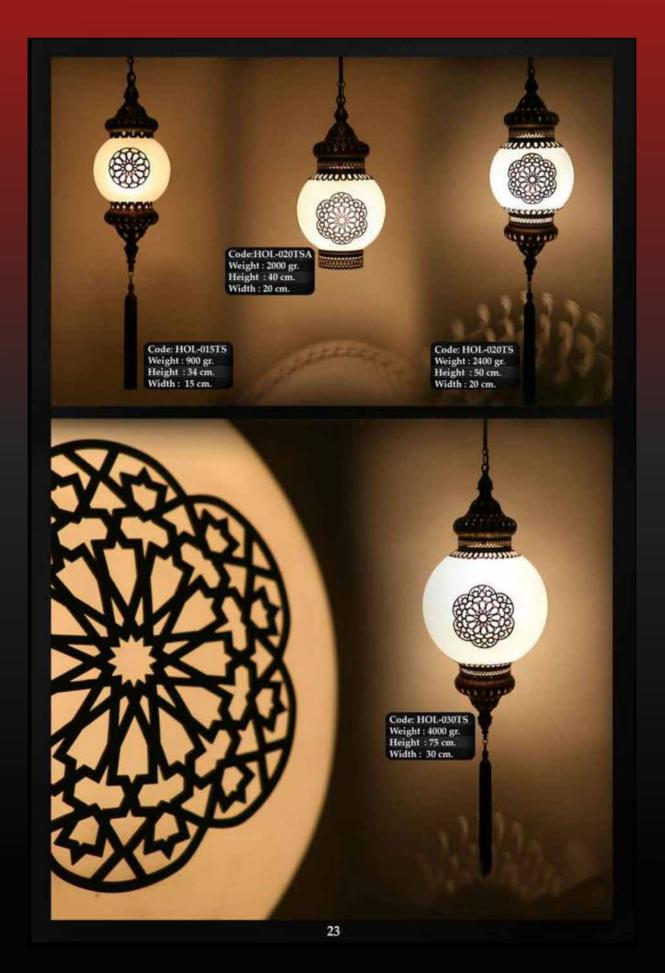

VIAN.

dalus

A second second

Andalus Home invites you to discover the art of mosaic lighting. Our shop specializes in offering a breathtaking collection of handcrafted lamps, each one unique and full of character. Made from small pieces of glass, ceramics, or other materials, these lamps come in a variety of shapes, sizes, and styles, making them perfect for adding a touch of beauty and color to any room in your home.

Our collection features stunning Turkish Mosaic lamps and intricate Moroccan Geometric designs. Each lamp is a work of art, crafted with care and attention to detail to create truly one-of-a-kind pieces. Whether you prefer classic elegance, modern sophistication, or bold and eclectic designs, we have something to suit your taste.