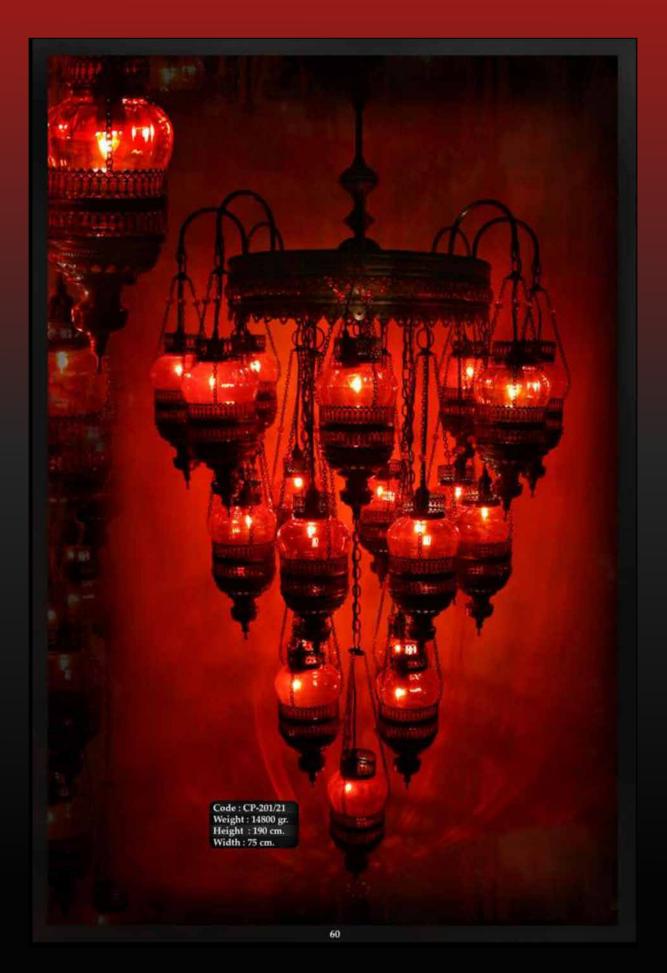

VIAN.

dalus

A second second

Andalus Home invites you to discover the art of mosaic lighting. Our shop specializes in offering a breathtaking collection of handcrafted lamps, each one unique and full of character. Made from small pieces of glass, ceramics, or other materials, these lamps come in a variety of shapes, sizes, and styles, making them perfect for adding a touch of beauty and color to any room in your home.

Our collection features stunning Turkish Mosaic lamps and intricate Moroccan Geometric designs. Each lamp is a work of art, crafted with care and attention to detail to create truly one-of-a-kind pieces. Whether you prefer classic elegance, modern sophistication, or bold and eclectic designs, we have something to suit your taste.