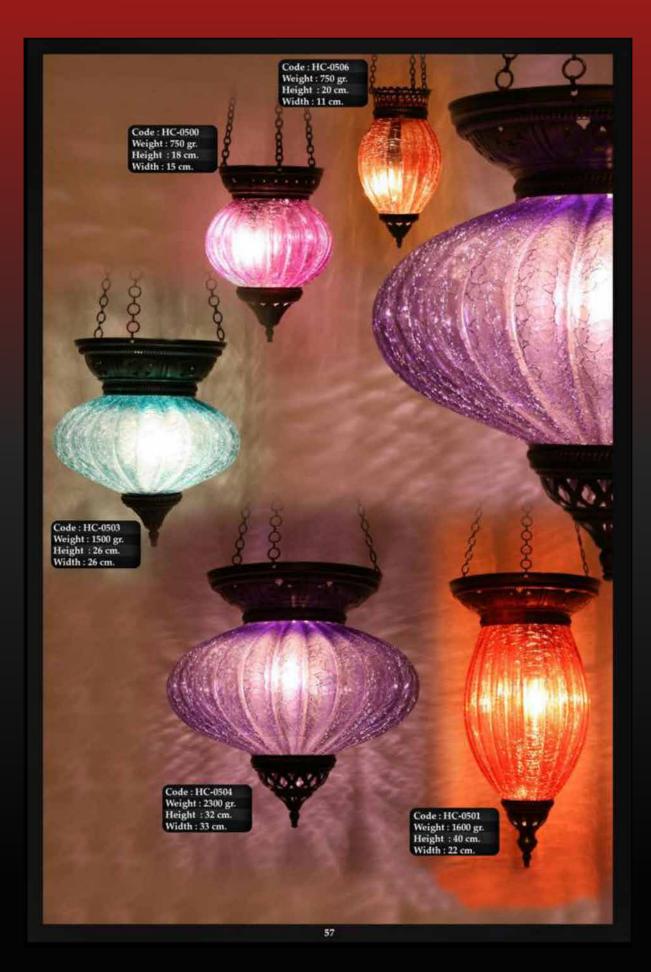

rfect for adding a touch of beauty and color to any room in your home.

Our collection features stunning Turkish Mosaic lamps and intricate Moroccan Geometric designs. Each lamp is a work of art, crafted with care and attention to detail to create truly one-of-a-kind pieces. Whether you prefer classic elegance, modern sophistication, or bold and eclectic designs, we have something to suit your taste.

So if you're looking to add some unique and eye-catching pieces to your home decor, visit Andalus Home and discover the beauty of mosaic lighting.

ATT W























Anclatus



















Anclatus