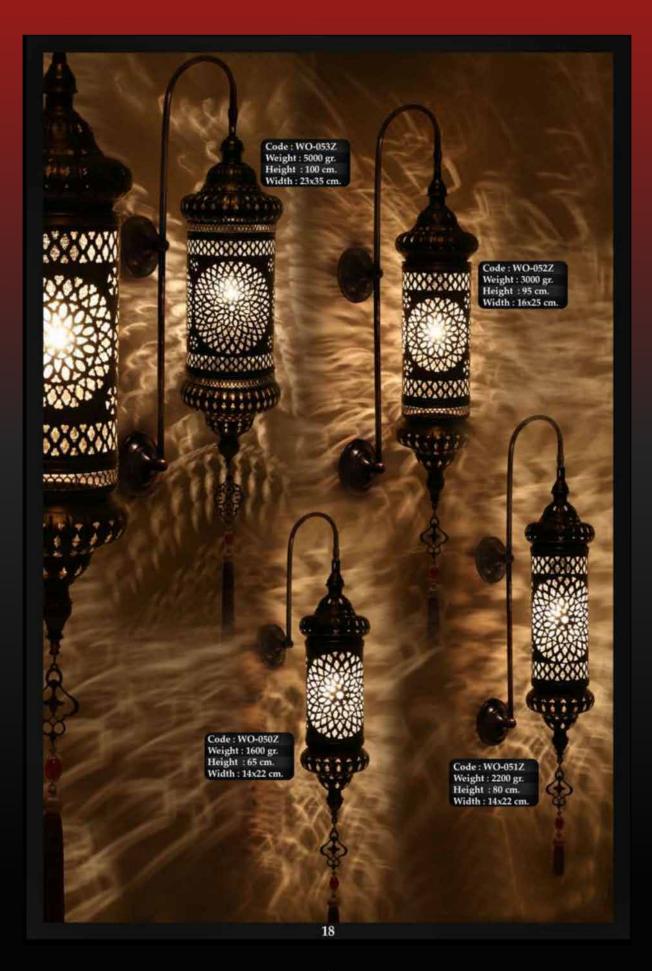

VIAN.

dalus

A second second

Andalus Home invites you to discover the art of mosaic lighting. Our shop specializes in offering a breathtaking collection of handcrafted lamps, each one unique and full of character. Made from small pieces of glass, ceramics, or other materials, these lamps come in a variety of shapes, sizes, and styles, making them perfect for adding a touch of beauty and color to any room in your home.

Our collection features stunning Turkish Mosaic lamps and intricate Moroccan Geometric designs. Each lamp is a work of art, crafted with care and attention to detail to create truly one-of-a-kind pieces. Whether you prefer classic elegance, modern sophistication, or bold and eclectic designs, we have something to suit your taste.