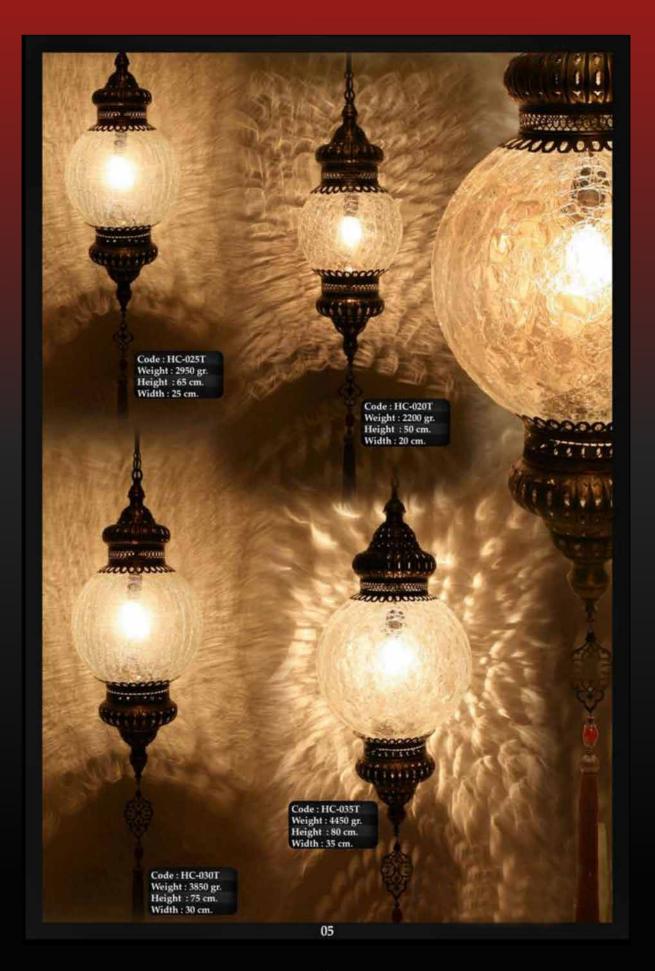

VIAN.

dalus

A second second

Andalus Home invites you to discover the art of mosaic lighting. Our shop specializes in offering a breathtaking collection of handcrafted lamps, each one unique and full of character. Made from small pieces of glass, ceramics, or other materials, these lamps come in a variety of shapes, sizes, and styles, making them perfect for adding a touch of beauty and color to any room in your home.

Our collection features stunning Turkish Mosaic lamps and intricate Moroccan Geometric designs. Each lamp is a work of art, crafted with care and attention to detail to create truly one-of-a-kind pieces. Whether you prefer classic elegance, modern sophistication, or bold and eclectic designs, we have something to suit your taste.