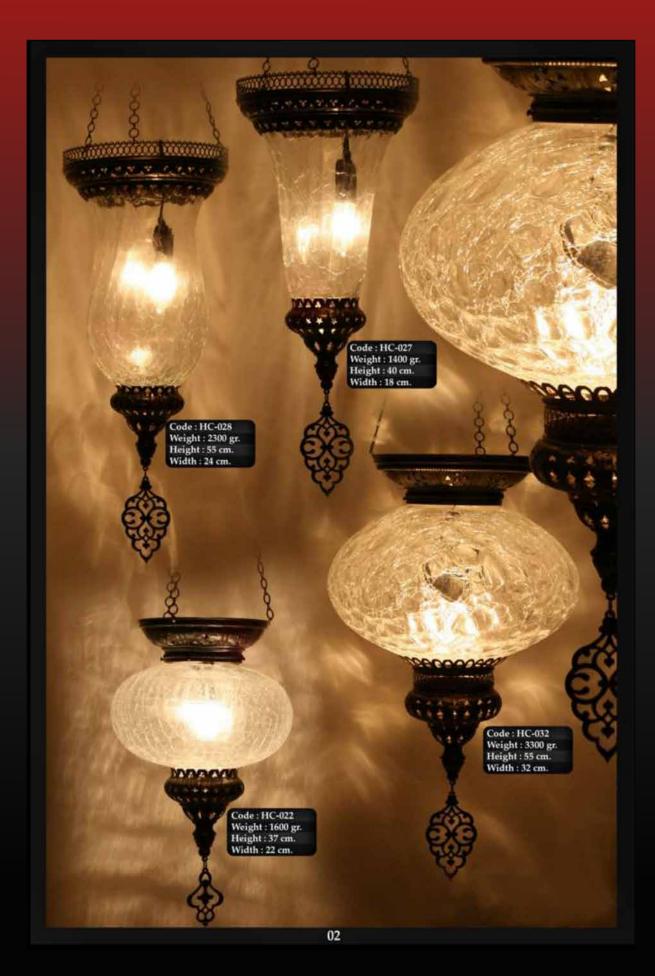

in offering a breathtaking collection of handcrafted lamps, each one unique and full of character. Made from small pieces of glass, ceramics, or other materials, these lamps come in a variety of shapes, sizes, and styles, making them perfect for adding a touch of beauty and color to any room in your home.

Our collection features stunning Turkish Mosaic lamps and intricate Moroccan Geometric designs. Each lamp is a work of art, crafted with care and attention to detail to create truly one-of-a-kind pieces. Whether you prefer classic elegance, modern sophistication, or bold and eclectic designs, we have something to suit your taste.

So if you're looking to add some unique and eye-catching pieces to your home decor, visit Andalus Home and discover the beauty of mosaic lighting.

ATT W























Anclatus



















Anclatus