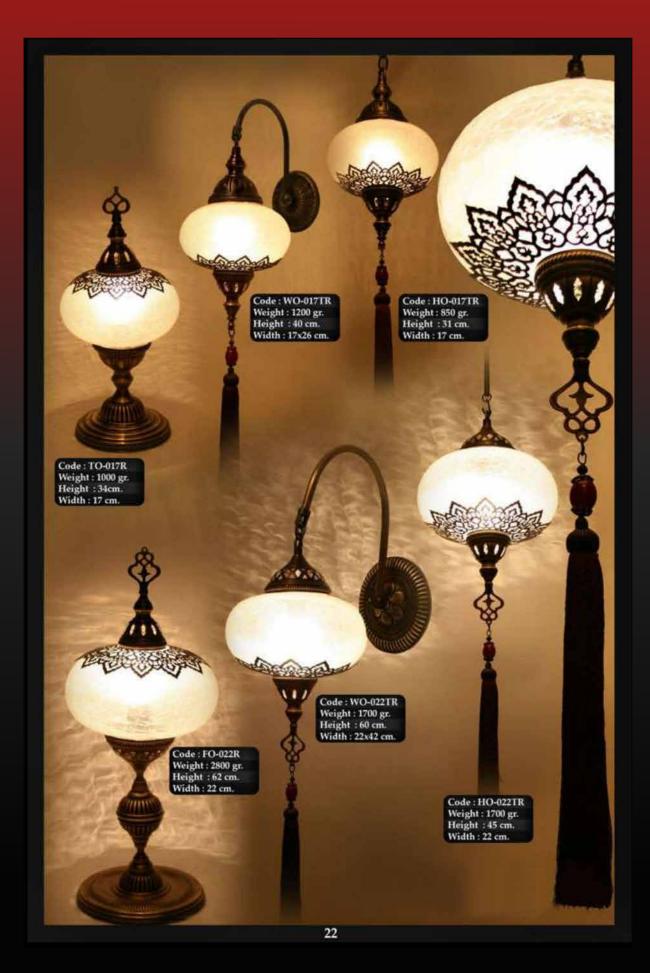

VIAN.

dalus

A second second

Andalus Home invites you to discover the art of mosaic lighting. Our shop specializes in offering a breathtaking collection of handcrafted lamps, each one unique and full of character. Made from small pieces of glass, ceramics, or other materials, these lamps come in a variety of shapes, sizes, and styles, making them perfect for adding a touch of beauty and color to any room in your home.

Our collection features stunning Turkish Mosaic lamps and intricate Moroccan Geometric designs. Each lamp is a work of art, crafted with care and attention to detail to create truly one-of-a-kind pieces. Whether you prefer classic elegance, modern sophistication, or bold and eclectic designs, we have something to suit your taste.