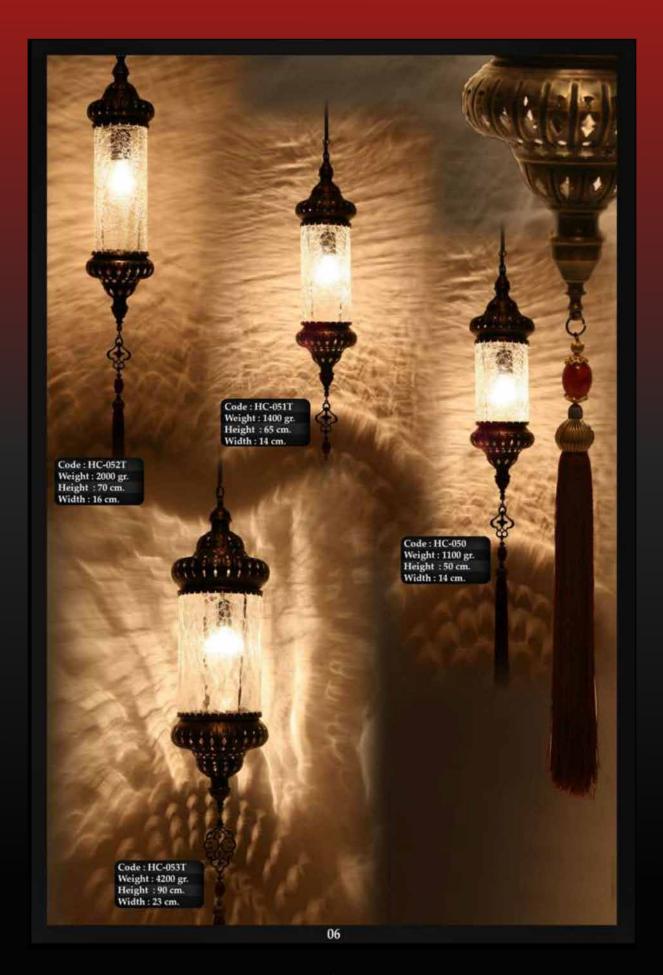

VIAN.

dalus

A second second

Andalus Home invites you to discover the art of mosaic lighting. Our shop specializes in offering a breathtaking collection of handcrafted lamps, each one unique and full of character. Made from small pieces of glass, ceramics, or other materials, these lamps come in a variety of shapes, sizes, and styles, making them perfect for adding a touch of beauty and color to any room in your home.

Our collection features stunning Turkish Mosaic lamps and intricate Moroccan Geometric designs. Each lamp is a work of art, crafted with care and attention to detail to create truly one-of-a-kind pieces. Whether you prefer classic elegance, modern sophistication, or bold and eclectic designs, we have something to suit your taste.