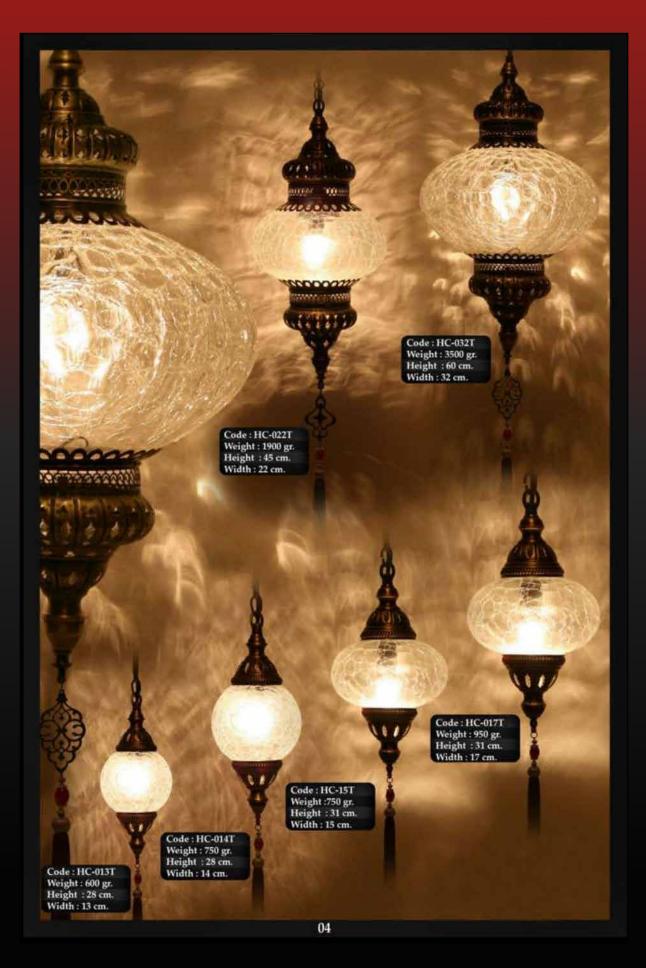

VIAN.

dalus

A second second

Andalus Home invites you to discover the art of mosaic lighting. Our shop specializes in offering a breathtaking collection of handcrafted lamps, each one unique and full of character. Made from small pieces of glass, ceramics, or other materials, these lamps come in a variety of shapes, sizes, and styles, making them perfect for adding a touch of beauty and color to any room in your home.

Our collection features stunning Turkish Mosaic lamps and intricate Moroccan Geometric designs. Each lamp is a work of art, crafted with care and attention to detail to create truly one-of-a-kind pieces. Whether you prefer classic elegance, modern sophistication, or bold and eclectic designs, we have something to suit your taste.