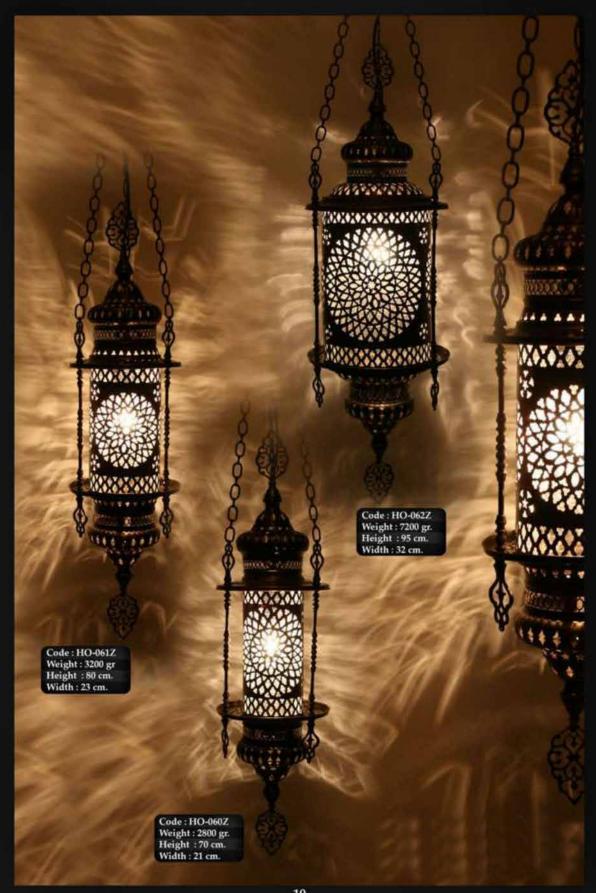

VIAN.

dalus

A second second

Andalus Home invites you to discover the art of mosaic lighting. Our shop specializes in offering a breathtaking collection of handcrafted lamps, each one unique and full of character. Made from small pieces of glass, ceramics, or other materials, these lamps come in a variety of shapes, sizes, and styles, making them perfect for adding a touch of beauty and color to any room in your home.

Our collection features stunning Turkish Mosaic lamps and intricate Moroccan Geometric designs. Each lamp is a work of art, crafted with care and attention to detail to create truly one-of-a-kind pieces. Whether you prefer classic elegance, modern sophistication, or bold and eclectic designs, we have something to suit your taste.