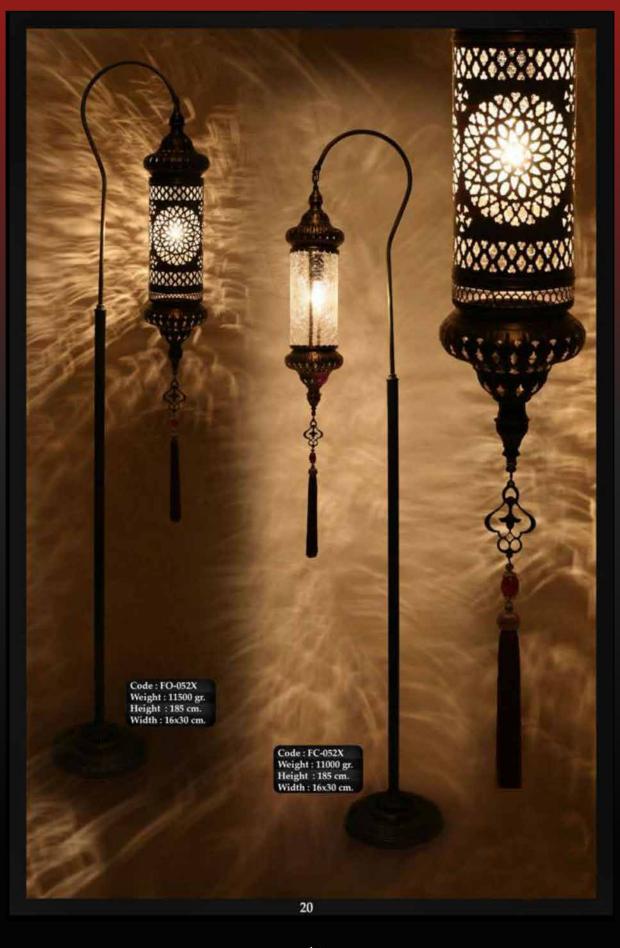

VIAN.

dalus

A second second

Andalus Home invites you to discover the art of mosaic lighting. Our shop specializes in offering a breathtaking collection of handcrafted lamps, each one unique and full of character. Made from small pieces of glass, ceramics, or other materials, these lamps come in a variety of shapes, sizes, and styles, making them perfect for adding a touch of beauty and color to any room in your home.

Our collection features stunning Turkish Mosaic lamps and intricate Moroccan Geometric designs. Each lamp is a work of art, crafted with care and attention to detail to create truly one-of-a-kind pieces. Whether you prefer classic elegance, modern sophistication, or bold and eclectic designs, we have something to suit your taste.