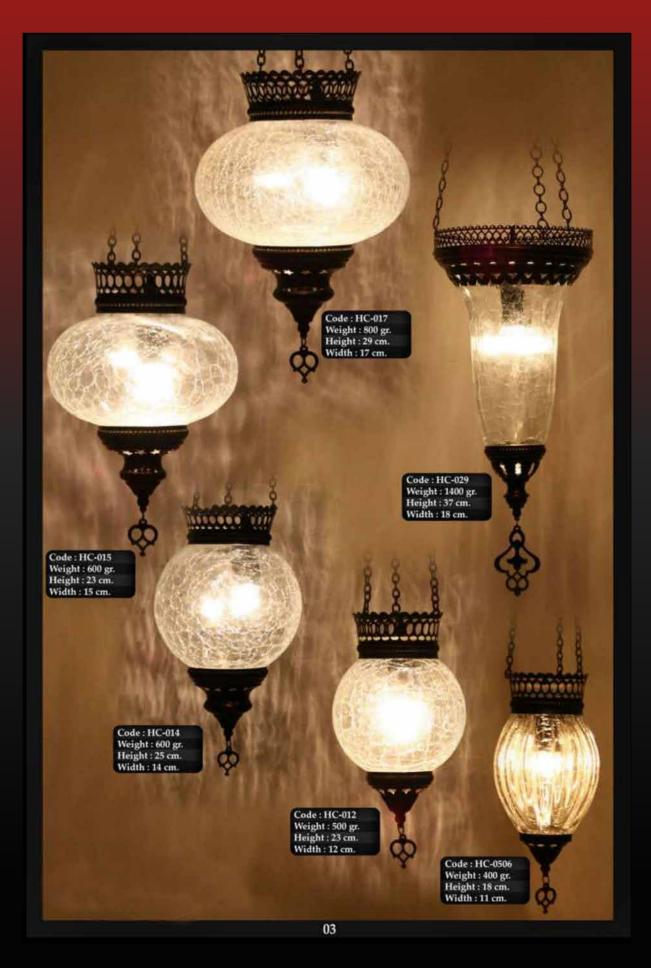

ffering a breathtaking collection of handcrafted lamps, each one unique and full of character. Made from small pieces of glass, ceramics, or other materials, these lamps come in a variety of shapes, sizes, and styles, making them perfect for adding a touch of beauty and color to any room in your home.

Our collection features stunning Turkish Mosaic lamps and intricate Moroccan Geometric designs. Each lamp is a work of art, crafted with care and attention to detail to create truly one-of-a-kind pieces. Whether you prefer classic elegance, modern sophistication, or bold and eclectic designs, we have something to suit your taste.

So if you're looking to add some unique and eye-catching pieces to your home decor, visit Andalus Home and discover the beauty of mosaic lighting.

ATT W























Anclatus



















Anclatus