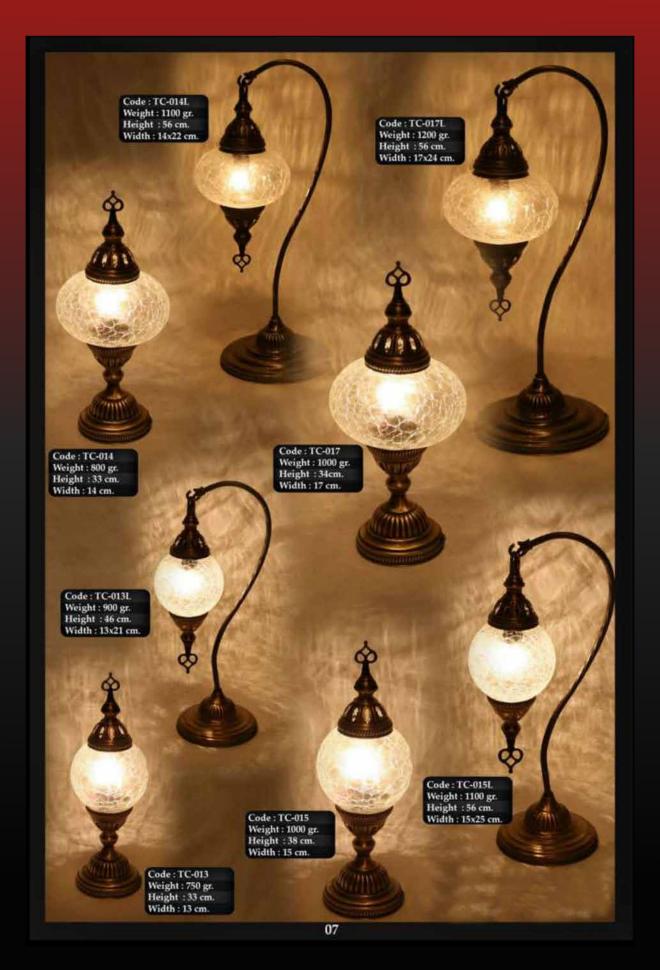

VIAN.

dalus

A second second

Andalus Home invites you to discover the art of mosaic lighting. Our shop specializes in offering a breathtaking collection of handcrafted lamps, each one unique and full of character. Made from small pieces of glass, ceramics, or other materials, these lamps come in a variety of shapes, sizes, and styles, making them perfect for adding a touch of beauty and color to any room in your home.

Our collection features stunning Turkish Mosaic lamps and intricate Moroccan Geometric designs. Each lamp is a work of art, crafted with care and attention to detail to create truly one-of-a-kind pieces. Whether you prefer classic elegance, modern sophistication, or bold and eclectic designs, we have something to suit your taste.