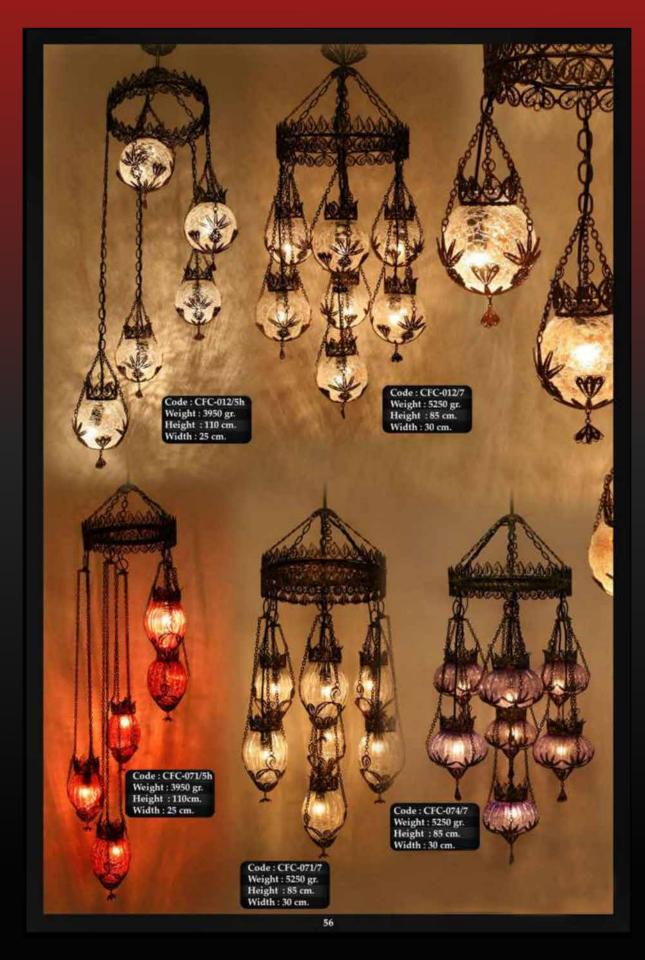

m perfect for adding a touch of beauty and color to any room in your home.

Our collection features stunning Turkish Mosaic lamps and intricate Moroccan Geometric designs. Each lamp is a work of art, crafted with care and attention to detail to create truly one-of-a-kind pieces. Whether you prefer classic elegance, modern sophistication, or bold and eclectic designs, we have something to suit your taste.

So if you're looking to add some unique and eye-catching pieces to your home decor, visit Andalus Home and discover the beauty of mosaic lighting.

ATT W























Anclatus



















Anclatus