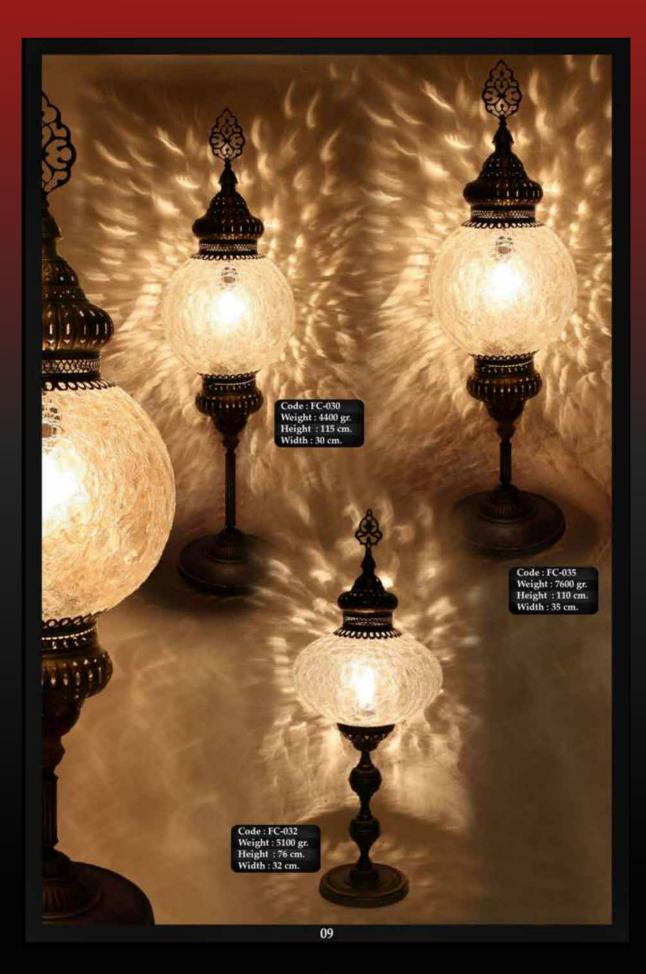

n of handcrafted lamps, each one unique and full of character. Made from small pieces of glass, ceramics, or other materials, these lamps come in a variety of shapes, sizes, and styles, making them perfect for adding a touch of beauty and color to any room in your home.

Our collection features stunning Turkish Mosaic lamps and intricate Moroccan Geometric designs. Each lamp is a work of art, crafted with care and attention to detail to create truly one-of-a-kind pieces. Whether you prefer classic elegance, modern sophistication, or bold and eclectic designs, we have something to suit your taste.

So if you're looking to add some unique and eye-catching pieces to your home decor, visit Andalus Home and discover the beauty of mosaic lighting.

ATT W























Anclatus



















Anclatus