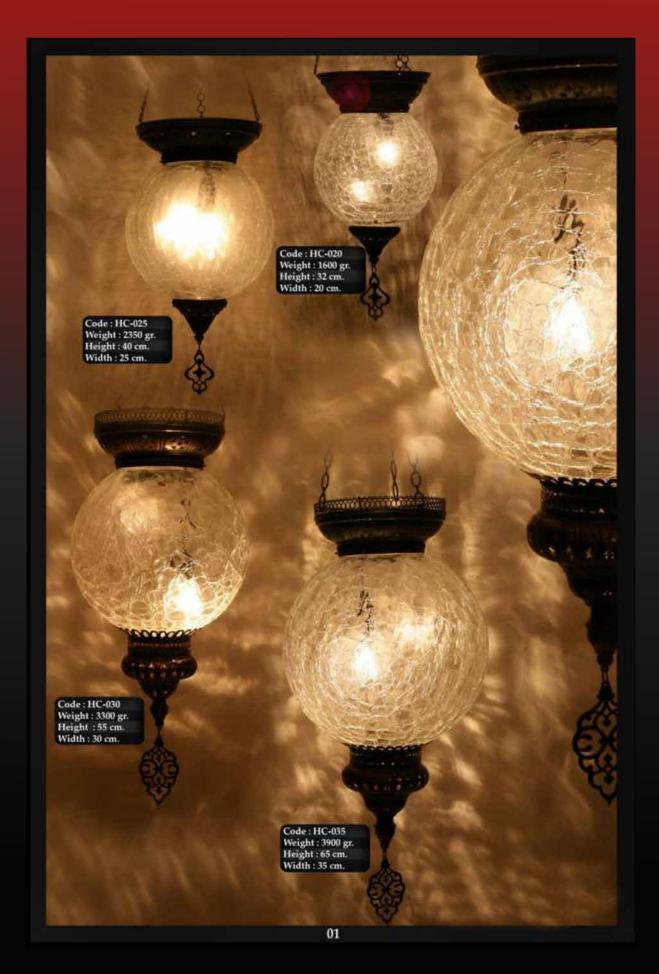

zes in offering a breathtaking collection of handcrafted lamps, each one unique and full of character. Made from small pieces of glass, ceramics, or other materials, these lamps come in a variety of shapes, sizes, and styles, making them perfect for adding a touch of beauty and color to any room in your home.

Our collection features stunning Turkish Mosaic lamps and intricate Moroccan Geometric designs. Each lamp is a work of art, crafted with care and attention to detail to create truly one-of-a-kind pieces. Whether you prefer classic elegance, modern sophistication, or bold and eclectic designs, we have something to suit your taste.

So if you're looking to add some unique and eye-catching pieces to your home decor, visit Andalus Home and discover the beauty of mosaic lighting.

ATT W























Anclatus



















Anclatus