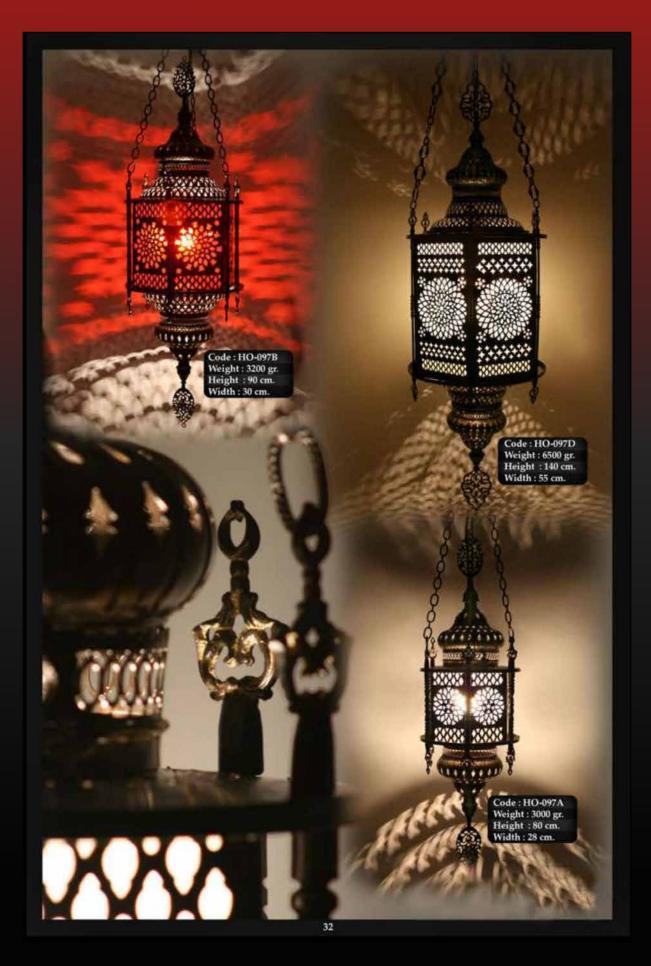

mics, or other materials, these lamps come in a variety of shapes, sizes, and styles, making them perfect for adding a touch of beauty and color to any room in your home.

Our collection features stunning Turkish Mosaic lamps and intricate Moroccan Geometric designs. Each lamp is a work of art, crafted with care and attention to detail to create truly one-of-a-kind pieces. Whether you prefer classic elegance, modern sophistication, or bold and eclectic designs, we have something to suit your taste.

So if you're looking to add some unique and eye-catching pieces to your home decor, visit Andalus Home and discover the beauty of mosaic lighting.

ATT W























Anclatus



















Anclatus