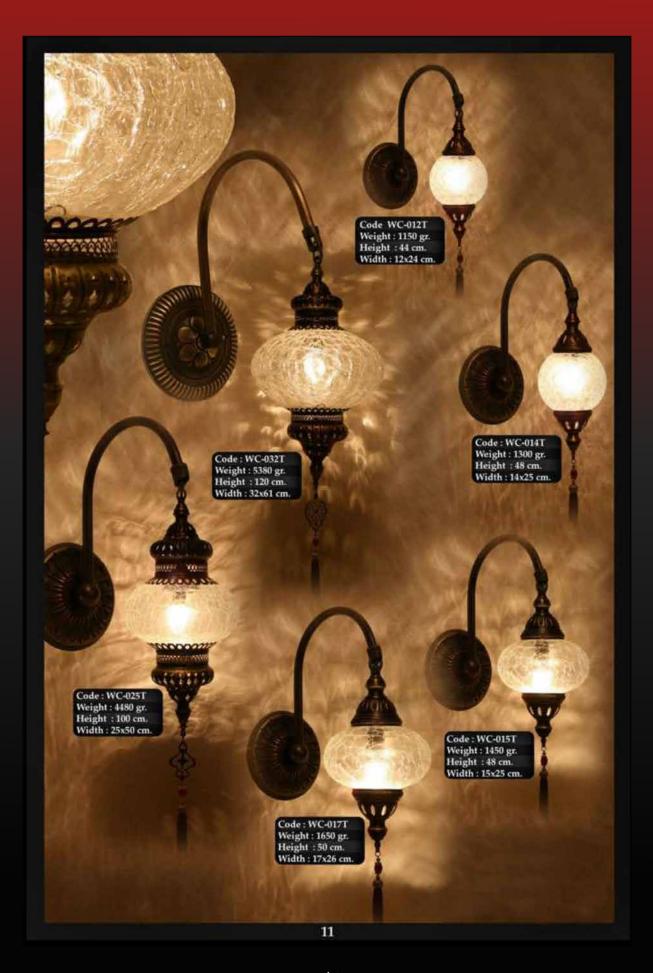

dcrafted lamps, each one unique and full of character. Made from small pieces of glass, ceramics, or other materials, these lamps come in a variety of shapes, sizes, and styles, making them perfect for adding a touch of beauty and color to any room in your home.

Our collection features stunning Turkish Mosaic lamps and intricate Moroccan Geometric designs. Each lamp is a work of art, crafted with care and attention to detail to create truly one-of-a-kind pieces. Whether you prefer classic elegance, modern sophistication, or bold and eclectic designs, we have something to suit your taste.

So if you're looking to add some unique and eye-catching pieces to your home decor, visit Andalus Home and discover the beauty of mosaic lighting.

ATT W























Anclatus



















Anclatus