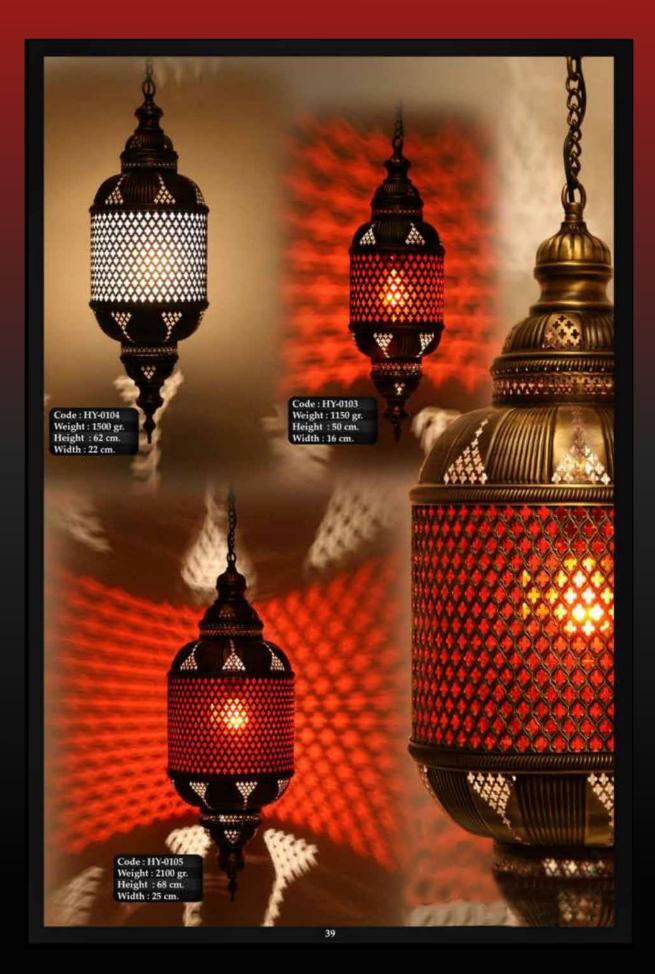

VIAN.

dalus

A second second

Andalus Home invites you to discover the art of mosaic lighting. Our shop specializes in offering a breathtaking collection of handcrafted lamps, each one unique and full of character. Made from small pieces of glass, ceramics, or other materials, these lamps come in a variety of shapes, sizes, and styles, making them perfect for adding a touch of beauty and color to any room in your home.

Our collection features stunning Turkish Mosaic lamps and intricate Moroccan Geometric designs. Each lamp is a work of art, crafted with care and attention to detail to create truly one-of-a-kind pieces. Whether you prefer classic elegance, modern sophistication, or bold and eclectic designs, we have something to suit your taste.