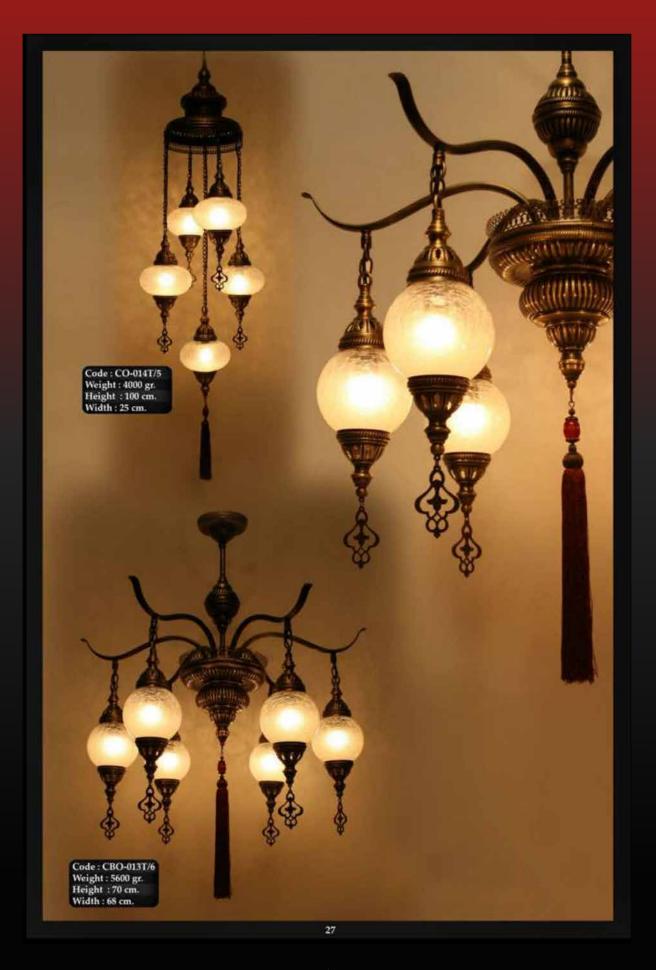

VIAN.

dalus

A second second

Andalus Home invites you to discover the art of mosaic lighting. Our shop specializes in offering a breathtaking collection of handcrafted lamps, each one unique and full of character. Made from small pieces of glass, ceramics, or other materials, these lamps come in a variety of shapes, sizes, and styles, making them perfect for adding a touch of beauty and color to any room in your home.

Our collection features stunning Turkish Mosaic lamps and intricate Moroccan Geometric designs. Each lamp is a work of art, crafted with care and attention to detail to create truly one-of-a-kind pieces. Whether you prefer classic elegance, modern sophistication, or bold and eclectic designs, we have something to suit your taste.