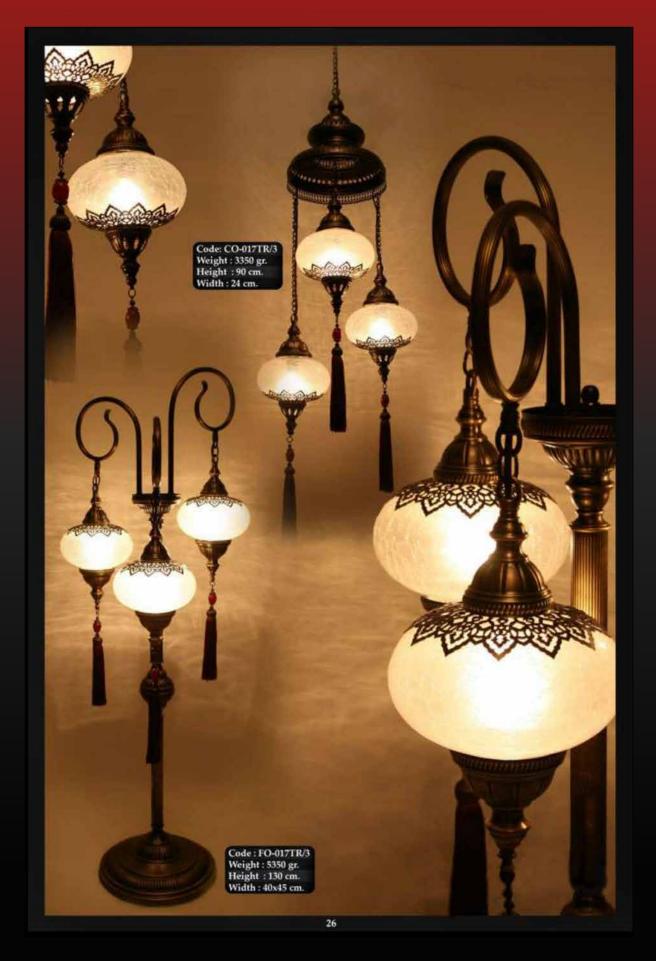

VIAN.

dalus

A second second

Andalus Home invites you to discover the art of mosaic lighting. Our shop specializes in offering a breathtaking collection of handcrafted lamps, each one unique and full of character. Made from small pieces of glass, ceramics, or other materials, these lamps come in a variety of shapes, sizes, and styles, making them perfect for adding a touch of beauty and color to any room in your home.

Our collection features stunning Turkish Mosaic lamps and intricate Moroccan Geometric designs. Each lamp is a work of art, crafted with care and attention to detail to create truly one-of-a-kind pieces. Whether you prefer classic elegance, modern sophistication, or bold and eclectic designs, we have something to suit your taste.