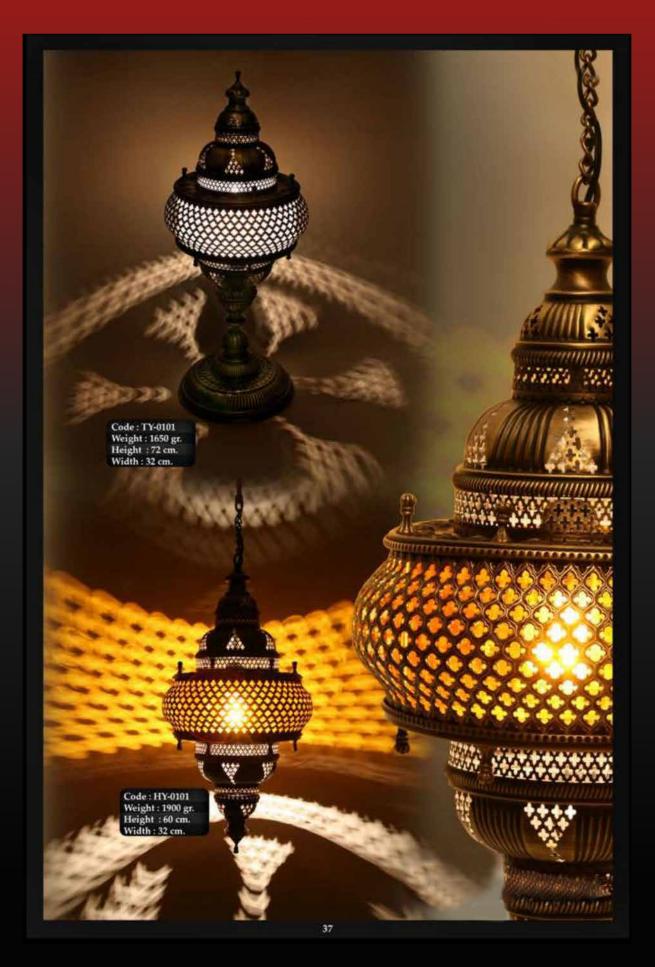

VIAN.

dalus

A second second

Andalus Home invites you to discover the art of mosaic lighting. Our shop specializes in offering a breathtaking collection of handcrafted lamps, each one unique and full of character. Made from small pieces of glass, ceramics, or other materials, these lamps come in a variety of shapes, sizes, and styles, making them perfect for adding a touch of beauty and color to any room in your home.

Our collection features stunning Turkish Mosaic lamps and intricate Moroccan Geometric designs. Each lamp is a work of art, crafted with care and attention to detail to create truly one-of-a-kind pieces. Whether you prefer classic elegance, modern sophistication, or bold and eclectic designs, we have something to suit your taste.