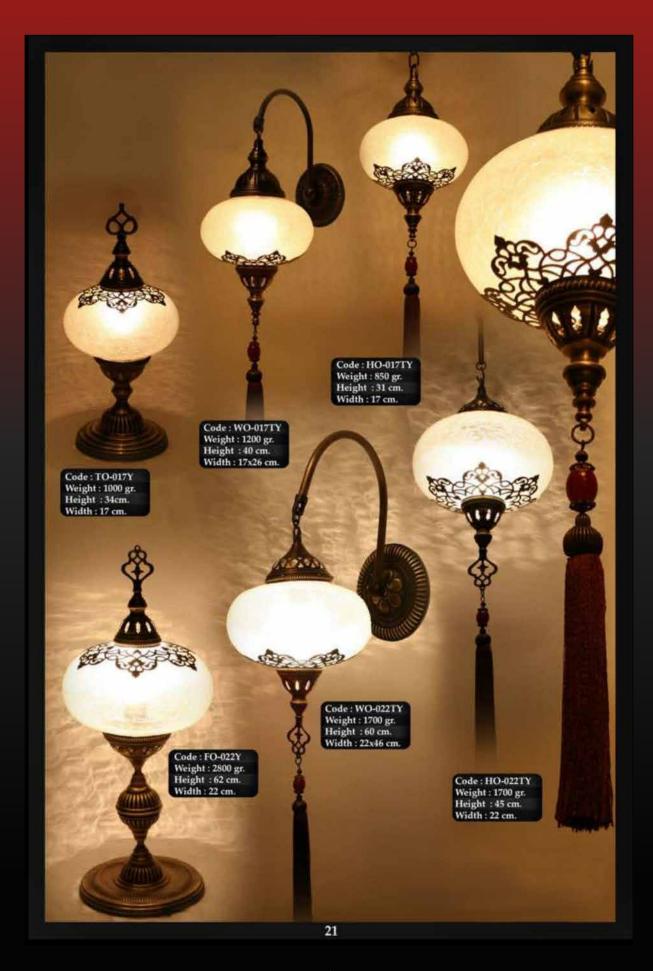

VIAN.

dalus

A second second

Andalus Home invites you to discover the art of mosaic lighting. Our shop specializes in offering a breathtaking collection of handcrafted lamps, each one unique and full of character. Made from small pieces of glass, ceramics, or other materials, these lamps come in a variety of shapes, sizes, and styles, making them perfect for adding a touch of beauty and color to any room in your home.

Our collection features stunning Turkish Mosaic lamps and intricate Moroccan Geometric designs. Each lamp is a work of art, crafted with care and attention to detail to create truly one-of-a-kind pieces. Whether you prefer classic elegance, modern sophistication, or bold and eclectic designs, we have something to suit your taste.