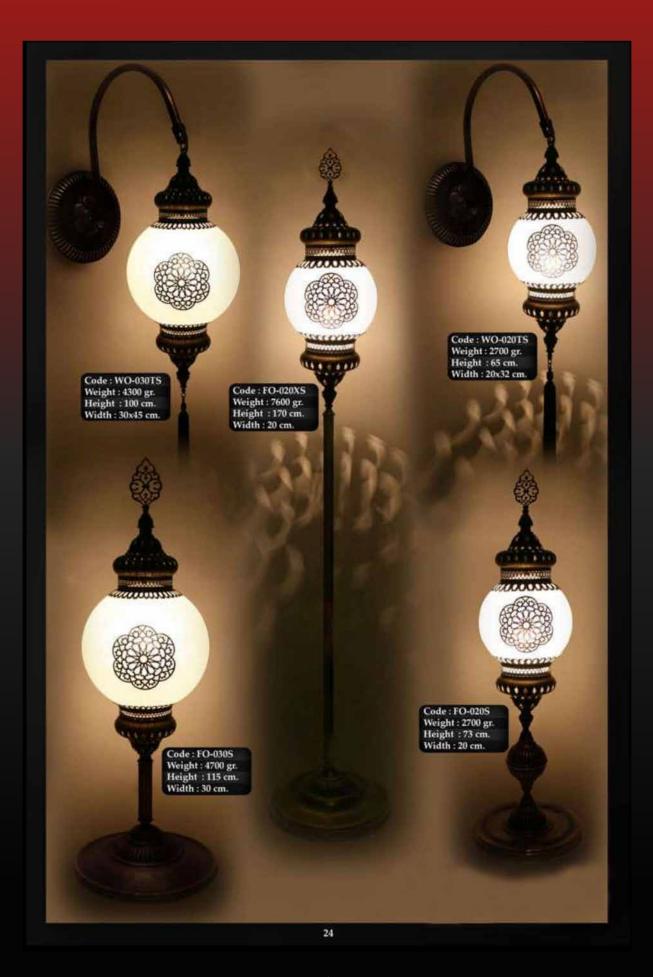

VIAN.

dalus

A second second

Andalus Home invites you to discover the art of mosaic lighting. Our shop specializes in offering a breathtaking collection of handcrafted lamps, each one unique and full of character. Made from small pieces of glass, ceramics, or other materials, these lamps come in a variety of shapes, sizes, and styles, making them perfect for adding a touch of beauty and color to any room in your home.

Our collection features stunning Turkish Mosaic lamps and intricate Moroccan Geometric designs. Each lamp is a work of art, crafted with care and attention to detail to create truly one-of-a-kind pieces. Whether you prefer classic elegance, modern sophistication, or bold and eclectic designs, we have something to suit your taste.