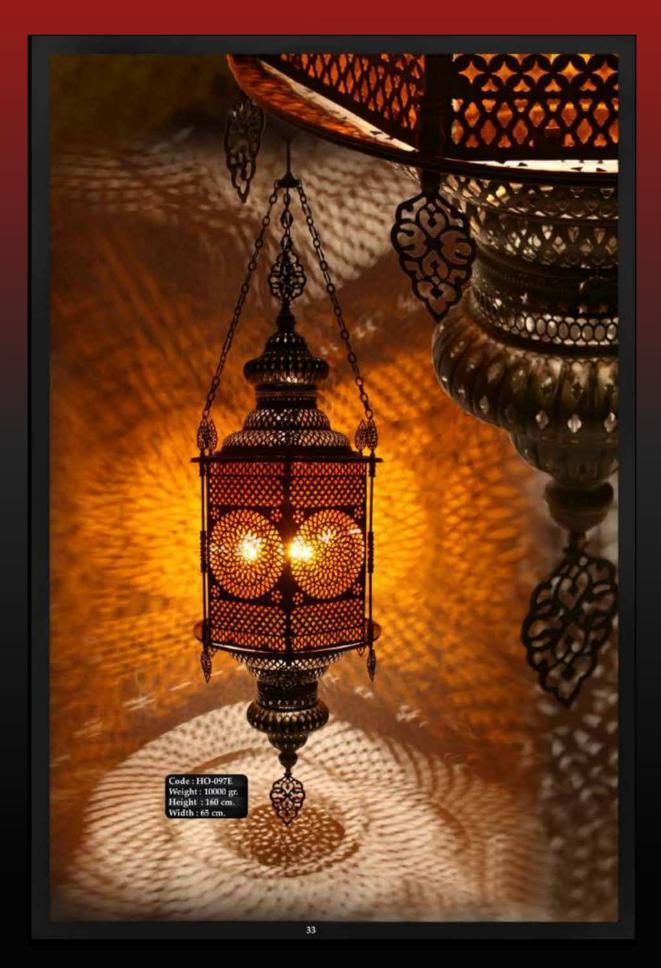

, or other materials, these lamps come in a variety of shapes, sizes, and styles, making them perfect for adding a touch of beauty and color to any room in your home.

Our collection features stunning Turkish Mosaic lamps and intricate Moroccan Geometric designs. Each lamp is a work of art, crafted with care and attention to detail to create truly one-of-a-kind pieces. Whether you prefer classic elegance, modern sophistication, or bold and eclectic designs, we have something to suit your taste.

So if you're looking to add some unique and eye-catching pieces to your home decor, visit Andalus Home and discover the beauty of mosaic lighting.

ATT W























Anclatus



















Anclatus