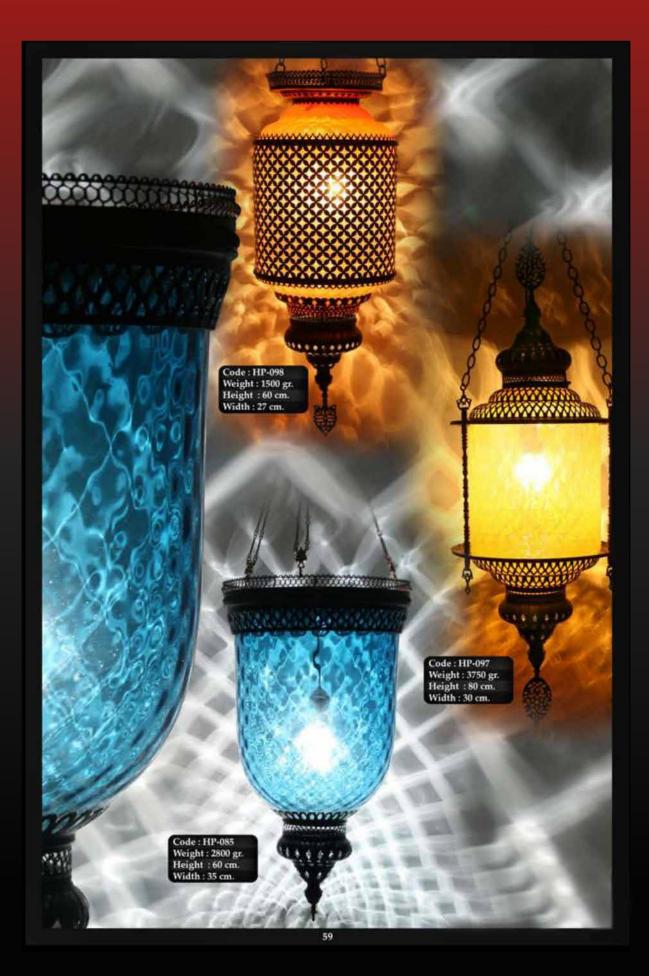

r adding a touch of beauty and color to any room in your home.

Our collection features stunning Turkish Mosaic lamps and intricate Moroccan Geometric designs. Each lamp is a work of art, crafted with care and attention to detail to create truly one-of-a-kind pieces. Whether you prefer classic elegance, modern sophistication, or bold and eclectic designs, we have something to suit your taste.

So if you're looking to add some unique and eye-catching pieces to your home decor, visit Andalus Home and discover the beauty of mosaic lighting.

ATT W























Anclatus



















Anclatus