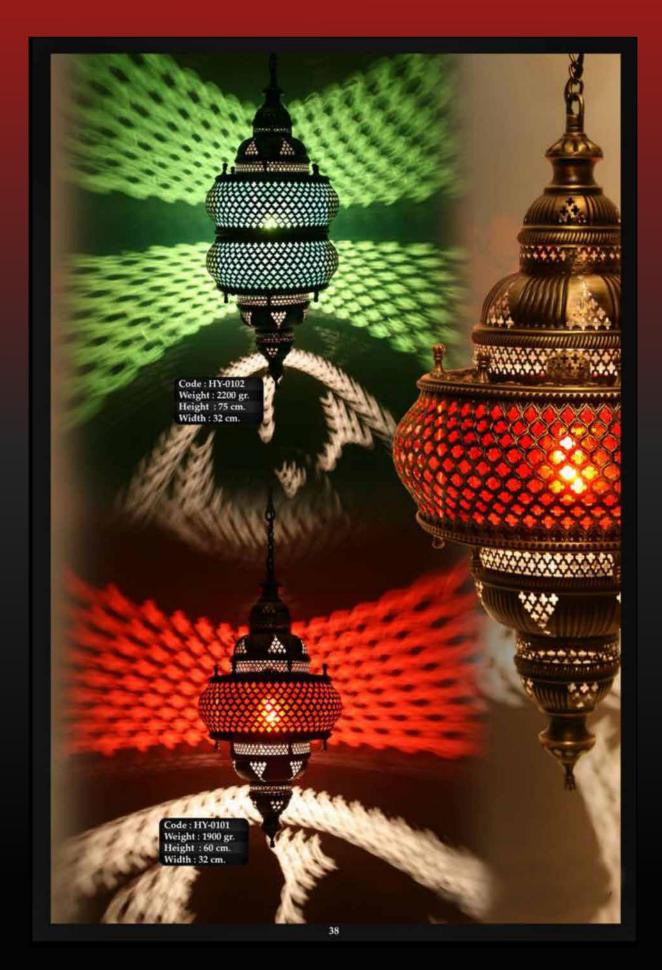

VIAN.

dalus

A second second

Andalus Home invites you to discover the art of mosaic lighting. Our shop specializes in offering a breathtaking collection of handcrafted lamps, each one unique and full of character. Made from small pieces of glass, ceramics, or other materials, these lamps come in a variety of shapes, sizes, and styles, making them perfect for adding a touch of beauty and color to any room in your home.

Our collection features stunning Turkish Mosaic lamps and intricate Moroccan Geometric designs. Each lamp is a work of art, crafted with care and attention to detail to create truly one-of-a-kind pieces. Whether you prefer classic elegance, modern sophistication, or bold and eclectic designs, we have something to suit your taste.