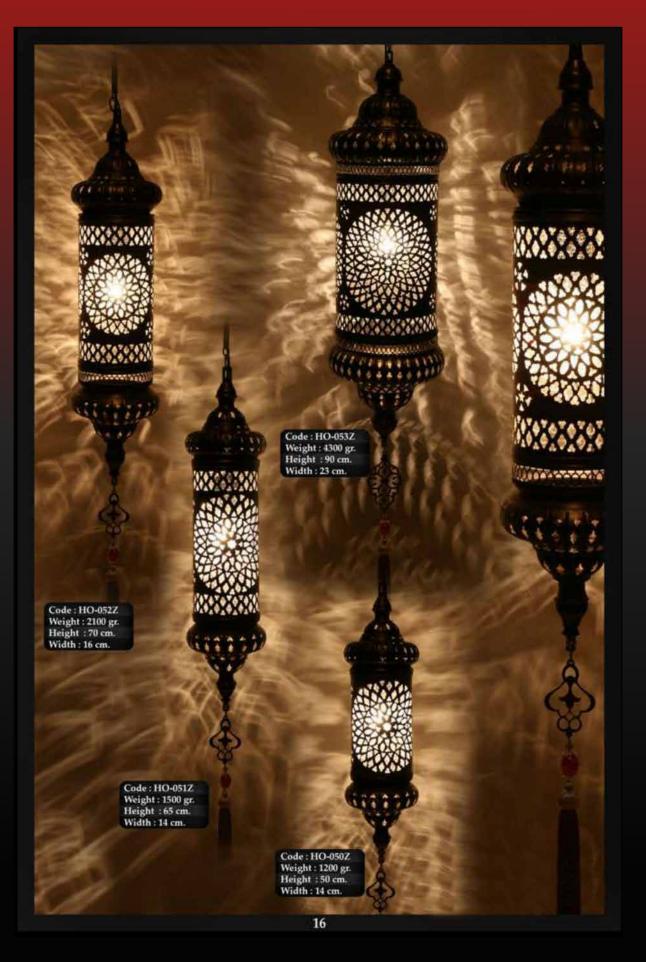

VIAN.

dalus

A second second

Andalus Home invites you to discover the art of mosaic lighting. Our shop specializes in offering a breathtaking collection of handcrafted lamps, each one unique and full of character. Made from small pieces of glass, ceramics, or other materials, these lamps come in a variety of shapes, sizes, and styles, making them perfect for adding a touch of beauty and color to any room in your home.

Our collection features stunning Turkish Mosaic lamps and intricate Moroccan Geometric designs. Each lamp is a work of art, crafted with care and attention to detail to create truly one-of-a-kind pieces. Whether you prefer classic elegance, modern sophistication, or bold and eclectic designs, we have something to suit your taste.