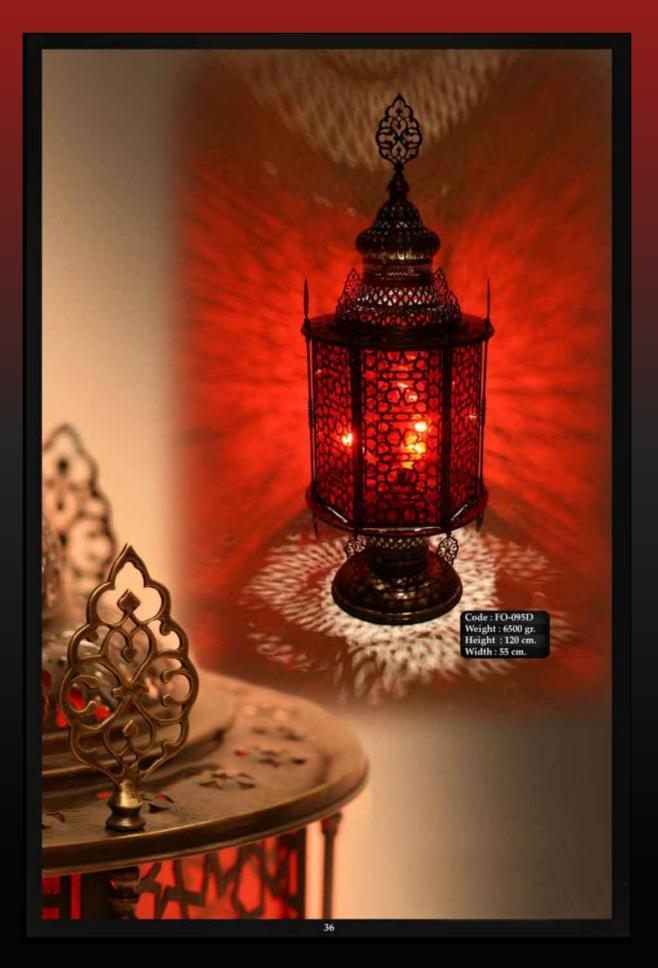

VIAN.

dalus

A second second

Andalus Home invites you to discover the art of mosaic lighting. Our shop specializes in offering a breathtaking collection of handcrafted lamps, each one unique and full of character. Made from small pieces of glass, ceramics, or other materials, these lamps come in a variety of shapes, sizes, and styles, making them perfect for adding a touch of beauty and color to any room in your home.

Our collection features stunning Turkish Mosaic lamps and intricate Moroccan Geometric designs. Each lamp is a work of art, crafted with care and attention to detail to create truly one-of-a-kind pieces. Whether you prefer classic elegance, modern sophistication, or bold and eclectic designs, we have something to suit your taste.