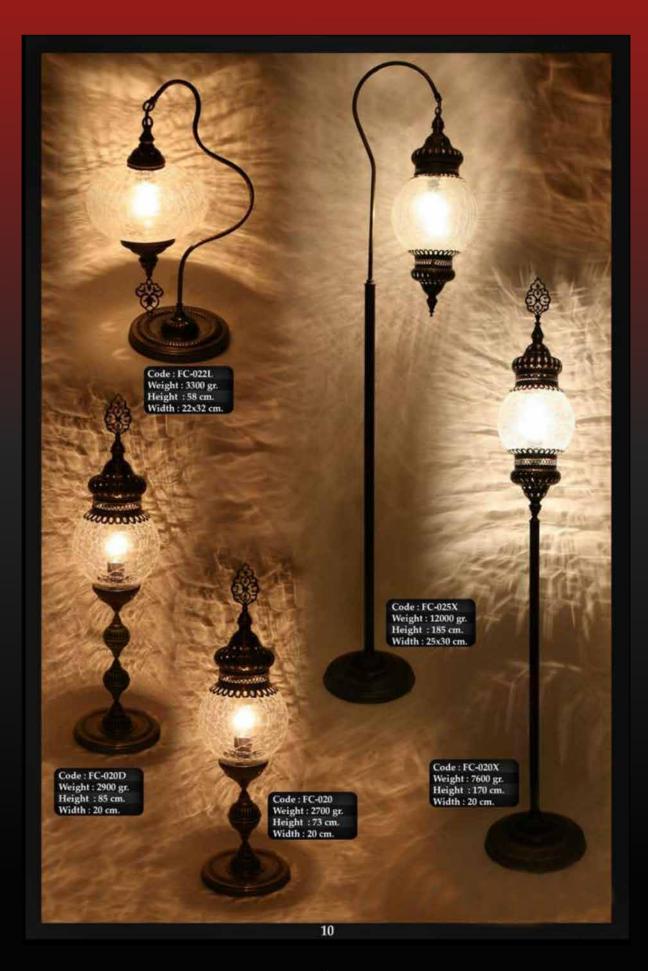

handcrafted lamps, each one unique and full of character. Made from small pieces of glass, ceramics, or other materials, these lamps come in a variety of shapes, sizes, and styles, making them perfect for adding a touch of beauty and color to any room in your home.

Our collection features stunning Turkish Mosaic lamps and intricate Moroccan Geometric designs. Each lamp is a work of art, crafted with care and attention to detail to create truly one-of-a-kind pieces. Whether you prefer classic elegance, modern sophistication, or bold and eclectic designs, we have something to suit your taste.

So if you're looking to add some unique and eye-catching pieces to your home decor, visit Andalus Home and discover the beauty of mosaic lighting.

ATT W























Anclatus



















Anclatus