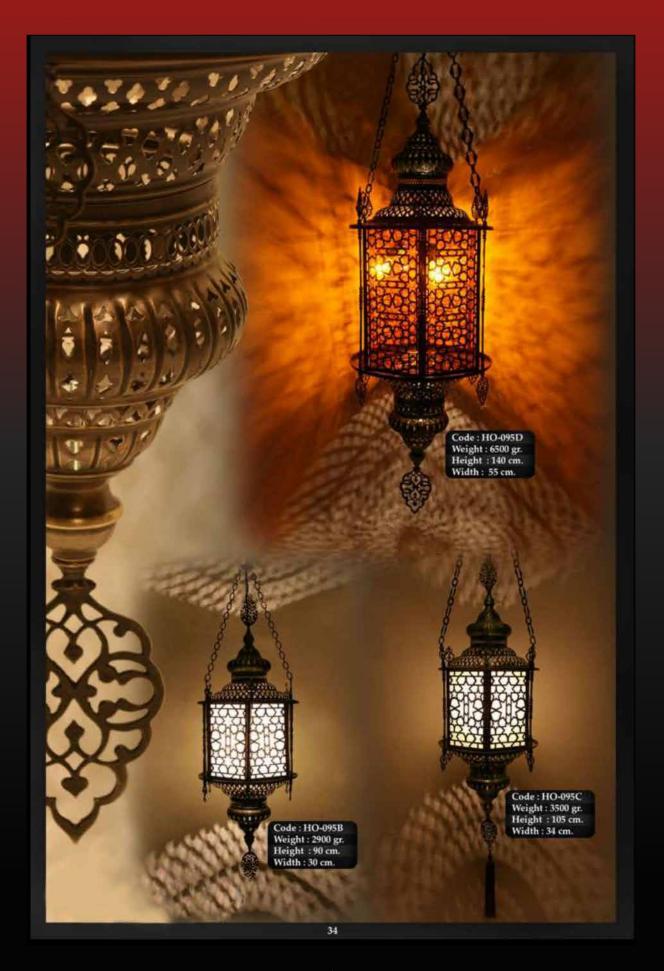

other materials, these lamps come in a variety of shapes, sizes, and styles, making them perfect for adding a touch of beauty and color to any room in your home.

Our collection features stunning Turkish Mosaic lamps and intricate Moroccan Geometric designs. Each lamp is a work of art, crafted with care and attention to detail to create truly one-of-a-kind pieces. Whether you prefer classic elegance, modern sophistication, or bold and eclectic designs, we have something to suit your taste.

So if you're looking to add some unique and eye-catching pieces to your home decor, visit Andalus Home and discover the beauty of mosaic lighting.

ATT W























Anclatus



















Anclatus