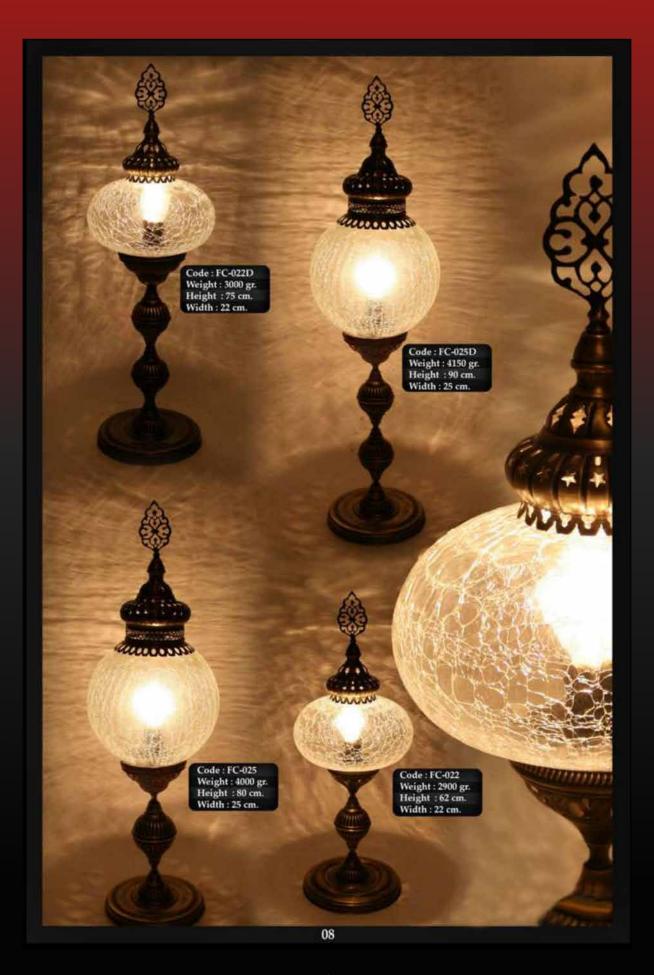

ction of handcrafted lamps, each one unique and full of character. Made from small pieces of glass, ceramics, or other materials, these lamps come in a variety of shapes, sizes, and styles, making them perfect for adding a touch of beauty and color to any room in your home.

Our collection features stunning Turkish Mosaic lamps and intricate Moroccan Geometric designs. Each lamp is a work of art, crafted with care and attention to detail to create truly one-of-a-kind pieces. Whether you prefer classic elegance, modern sophistication, or bold and eclectic designs, we have something to suit your taste.

So if you're looking to add some unique and eye-catching pieces to your home decor, visit Andalus Home and discover the beauty of mosaic lighting.

ATT W























Anclatus



















Anclatus