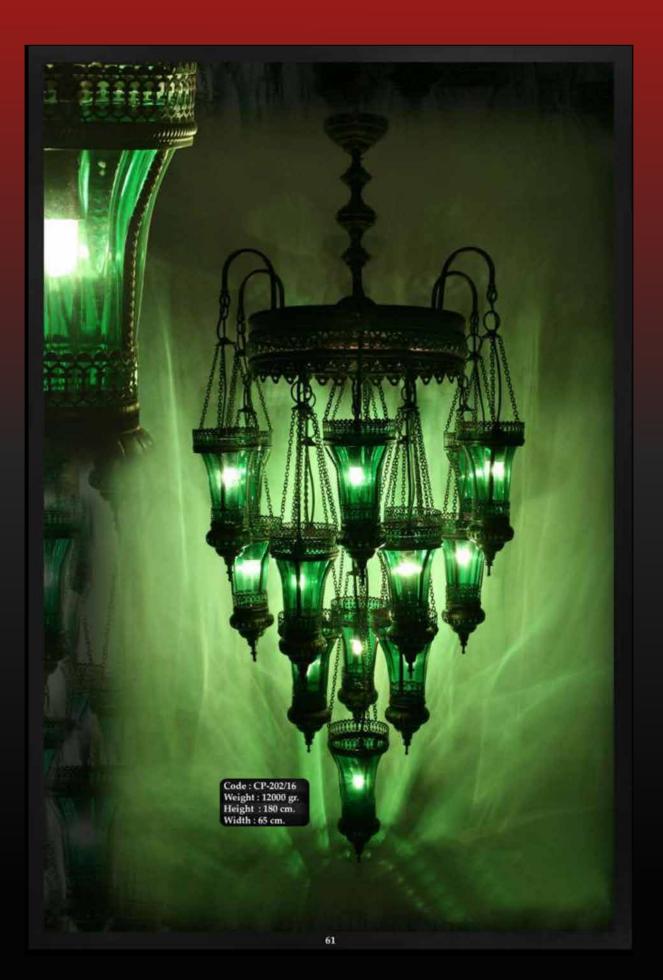

VIAN.

dalus

A second second

Andalus Home invites you to discover the art of mosaic lighting. Our shop specializes in offering a breathtaking collection of handcrafted lamps, each one unique and full of character. Made from small pieces of glass, ceramics, or other materials, these lamps come in a variety of shapes, sizes, and styles, making them perfect for adding a touch of beauty and color to any room in your home.

Our collection features stunning Turkish Mosaic lamps and intricate Moroccan Geometric designs. Each lamp is a work of art, crafted with care and attention to detail to create truly one-of-a-kind pieces. Whether you prefer classic elegance, modern sophistication, or bold and eclectic designs, we have something to suit your taste.