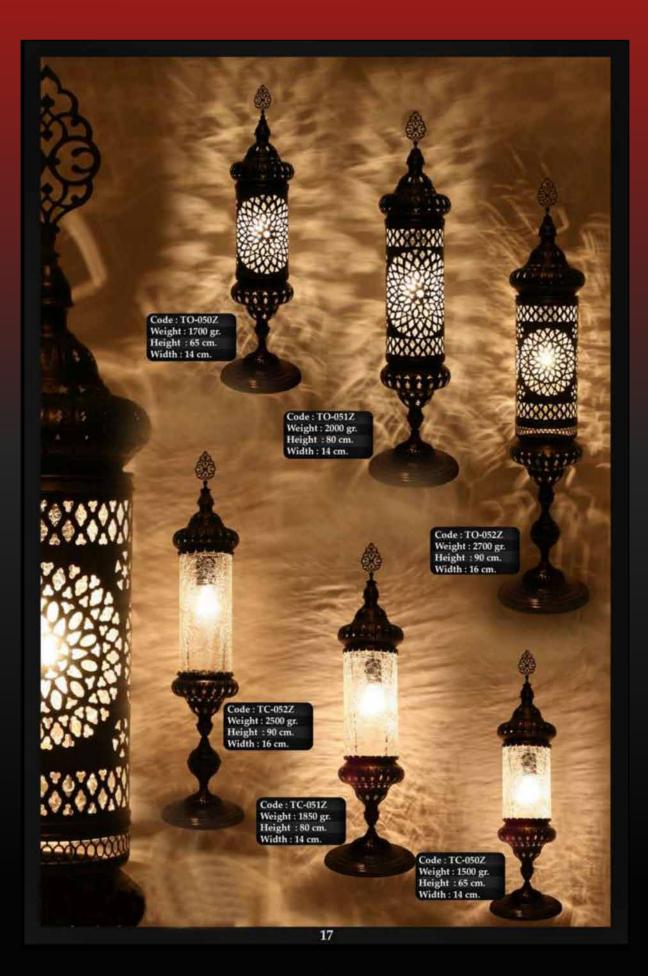

VIAN.

dalus

A second second

Andalus Home invites you to discover the art of mosaic lighting. Our shop specializes in offering a breathtaking collection of handcrafted lamps, each one unique and full of character. Made from small pieces of glass, ceramics, or other materials, these lamps come in a variety of shapes, sizes, and styles, making them perfect for adding a touch of beauty and color to any room in your home.

Our collection features stunning Turkish Mosaic lamps and intricate Moroccan Geometric designs. Each lamp is a work of art, crafted with care and attention to detail to create truly one-of-a-kind pieces. Whether you prefer classic elegance, modern sophistication, or bold and eclectic designs, we have something to suit your taste.