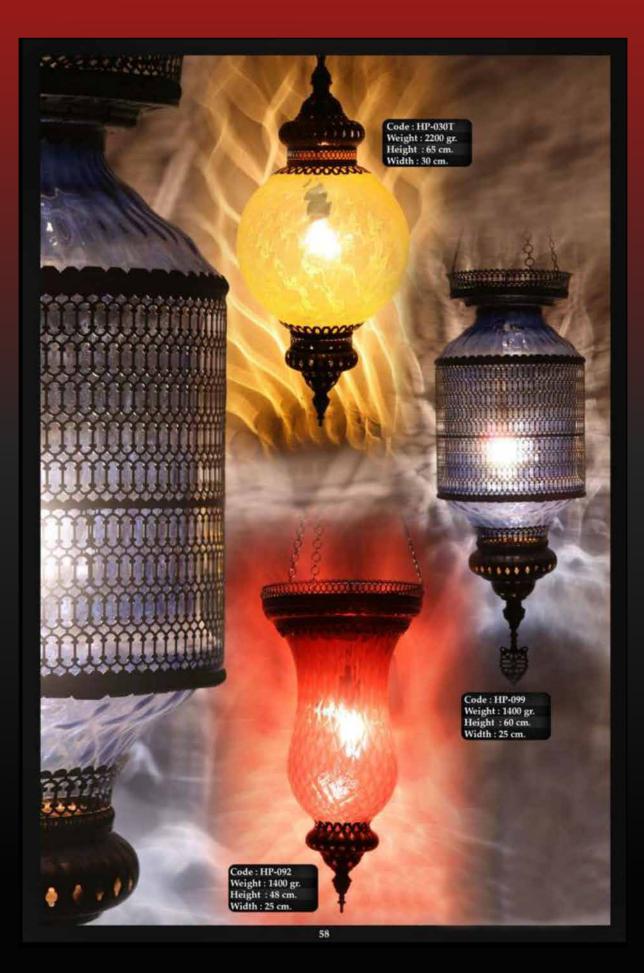

t for adding a touch of beauty and color to any room in your home.

Our collection features stunning Turkish Mosaic lamps and intricate Moroccan Geometric designs. Each lamp is a work of art, crafted with care and attention to detail to create truly one-of-a-kind pieces. Whether you prefer classic elegance, modern sophistication, or bold and eclectic designs, we have something to suit your taste.

So if you're looking to add some unique and eye-catching pieces to your home decor, visit Andalus Home and discover the beauty of mosaic lighting.

ATT W























Anclatus



















Anclatus