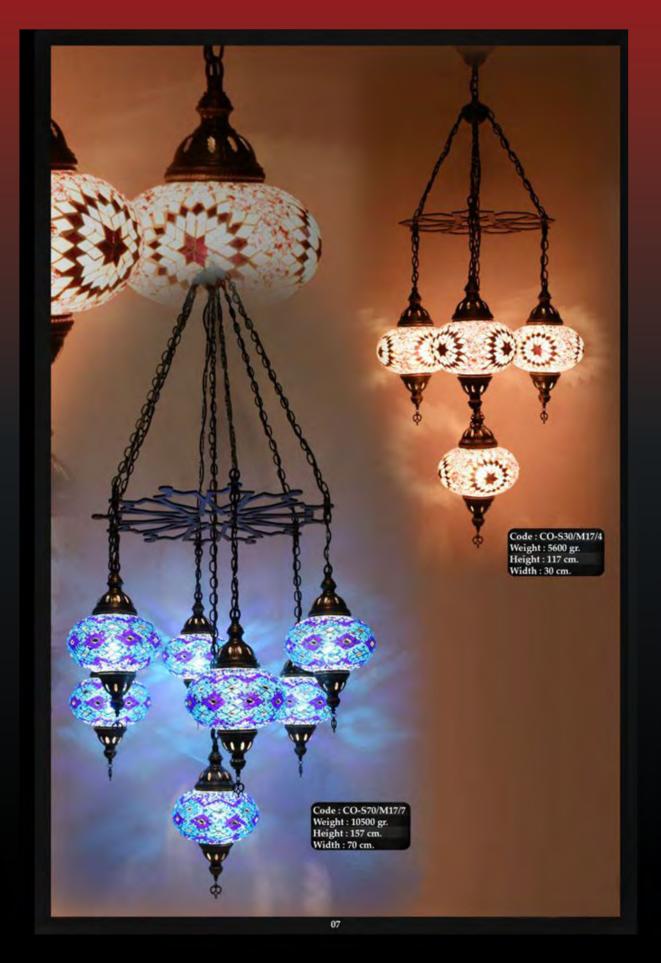

2023

## LIGHTING CATALOG





Andalus Home invites you to discover the art of mosaic lighting. Our shop specializes in offering a breathtaking collection of handcrafted lamps, each one unique and full of character. Made from small pieces of glass, ceramics, or other materials, these lamps come in a variety of shapes, sizes, and styles, making them perfect for adding a touch of beauty and color to any room in your home.

Our collection features stunning Turkish Mosaic lamps and intricate Moroccan Geometric designs. Each lamp is a work of art, crafted with care and attention to detail to create truly one-of-a-kind pieces. Whether you prefer classic elegance, modern sophistication, or bold and eclectic designs, we have something to suit your taste.