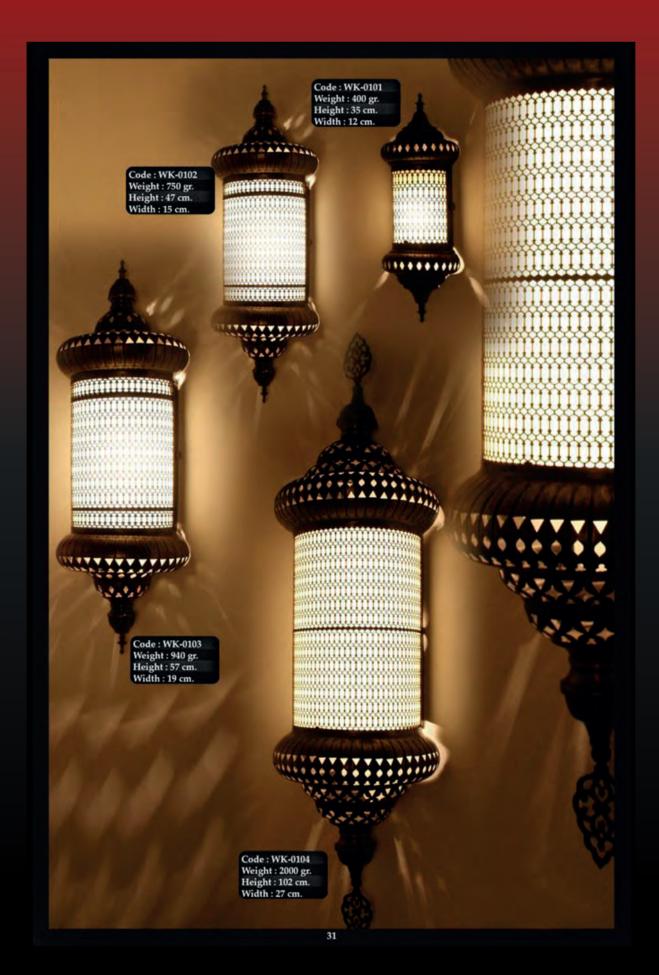

osaic lighting. Our shop specializes in offering a breathtaking collection of handcrafted lamps, each one unique and full of character. Made from small pieces of glass, ceramics, or other materials, these lamps come in a variety of shapes, sizes, and styles, making them perfect for adding a touch of beauty and color to any room in your home.

Our collection features stunning Turkish Mosaic lamps and intricate Moroccan Geometric designs. Each lamp is a work of art, crafted with care and attention to detail to create truly one-of-a-kind pieces. Whether you prefer classic elegance, modern sophistication, or bold and eclectic designs, we have something to suit your taste.