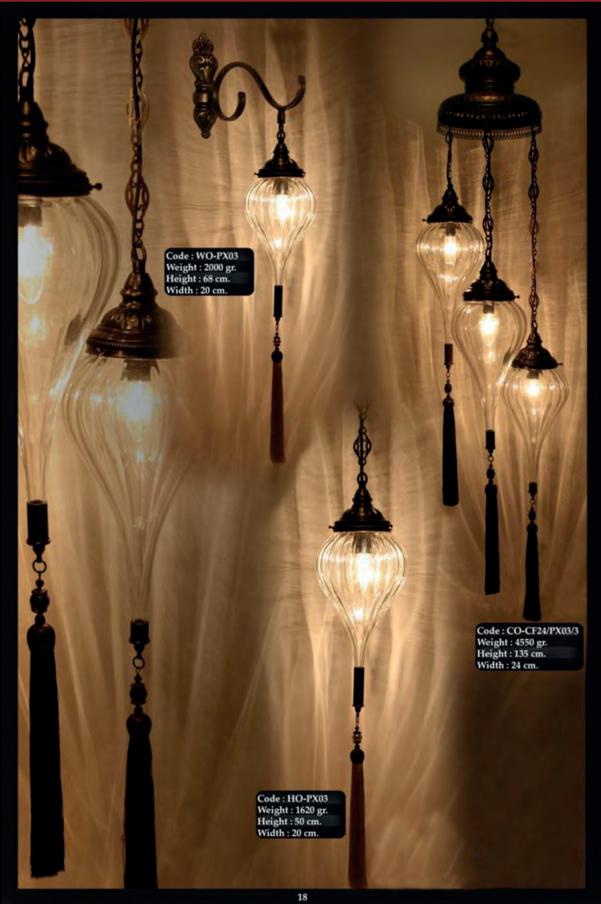

Andalus Home invites you to discover the art of mosaic lighting. Our shop specializes in offering a breathtaking collection of handcrafted lamps, each one unique and full of character. Made from small pieces of glass, ceramics, or other materials, these lamps come in a variety of shapes, sizes, and styles, making them perfect for adding a touch of beauty and color to any room in your home.

Our collection features stunning Turkish Mosaic lamps and intricate Moroccan Geometric designs. Each lamp is a work of art, crafted with care and attention to detail to create truly one-of-a-kind pieces. Whether you prefer classic elegance, modern sophistication, or bold and eclectic designs, we have something to suit your taste.