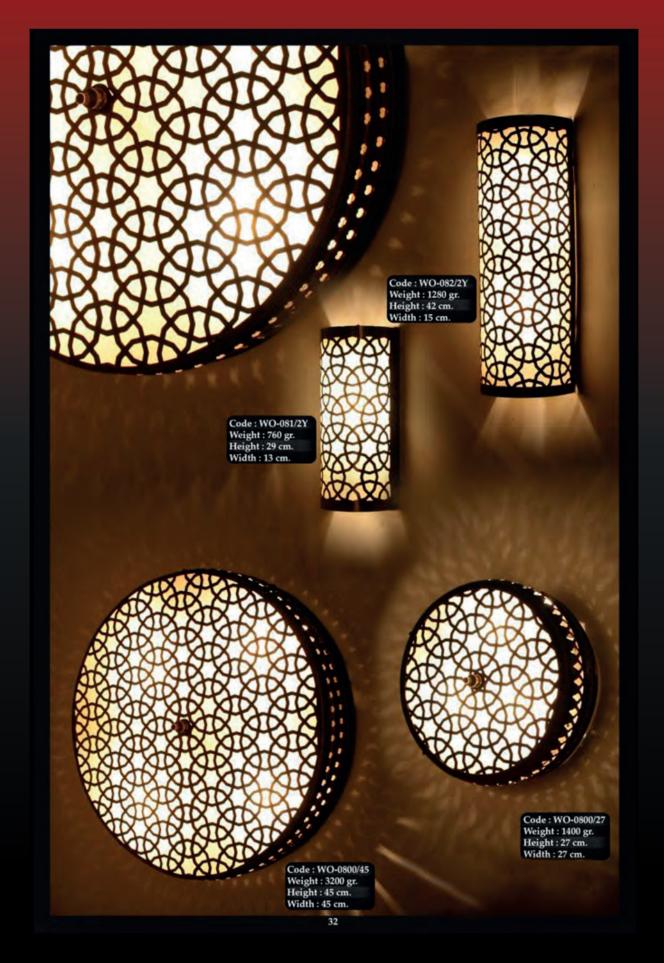

c lighting. Our shop specializes in offering a breathtaking collection of handcrafted lamps, each one unique and full of character. Made from small pieces of glass, ceramics, or other materials, these lamps come in a variety of shapes, sizes, and styles, making them perfect for adding a touch of beauty and color to any room in your home.

Our collection features stunning Turkish Mosaic lamps and intricate Moroccan Geometric designs. Each lamp is a work of art, crafted with care and attention to detail to create truly one-of-a-kind pieces. Whether you prefer classic elegance, modern sophistication, or bold and eclectic designs, we have something to suit your taste.