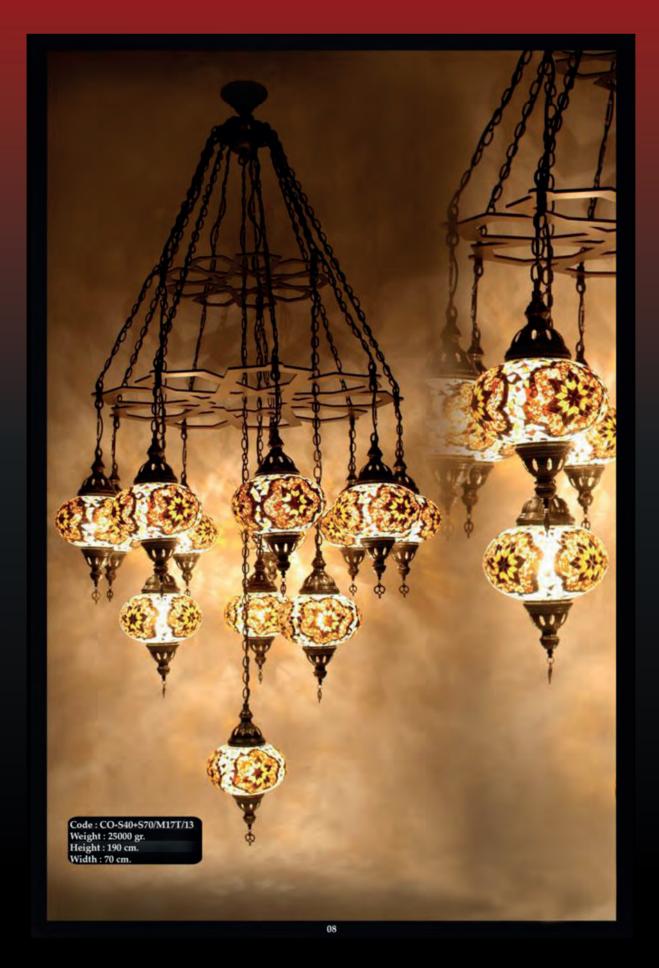

2023

## LIGHTING CATALOG





Andalus Home invites you to discover the art of mosaic lighting. Our shop specializes in offering a breathtaking collection of handcrafted lamps, each one unique and full of character. Made from small pieces of glass, ceramics, or other materials, these lamps come in a variety of shapes, sizes, and styles, making them perfect for adding a touch of beauty and color to any room in your home.

Our collection features stunning Turkish Mosaic lamps and intricate Moroccan Geometric designs. Each lamp is a work of art, crafted with care and attention to detail to create truly one-of-a-kind pieces. Whether you prefer classic elegance, modern sophistication, or bold and eclectic designs, we have something to suit your taste.