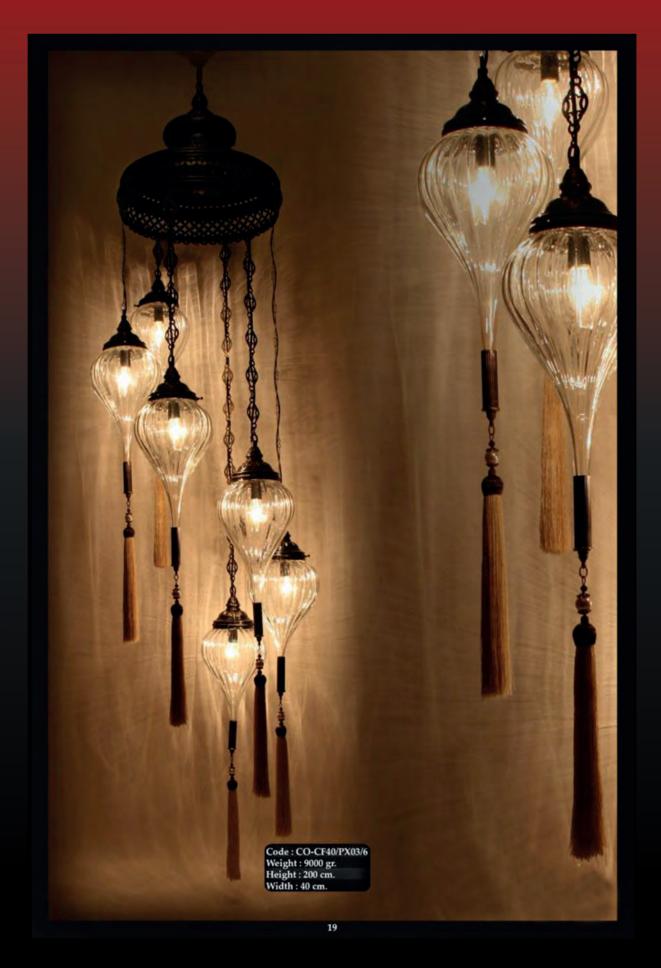

ndalus Home invites you to discover the art of mosaic lighting. Our shop specializes in offering a breathtaking collection of handcrafted lamps, each one unique and full of character. Made from small pieces of glass, ceramics, or other materials, these lamps come in a variety of shapes, sizes, and styles, making them perfect for adding a touch of beauty and color to any room in your home.

Our collection features stunning Turkish Mosaic lamps and intricate Moroccan Geometric designs. Each lamp is a work of art, crafted with care and attention to detail to create truly one-of-a-kind pieces. Whether you prefer classic elegance, modern sophistication, or bold and eclectic designs, we have something to suit your taste.