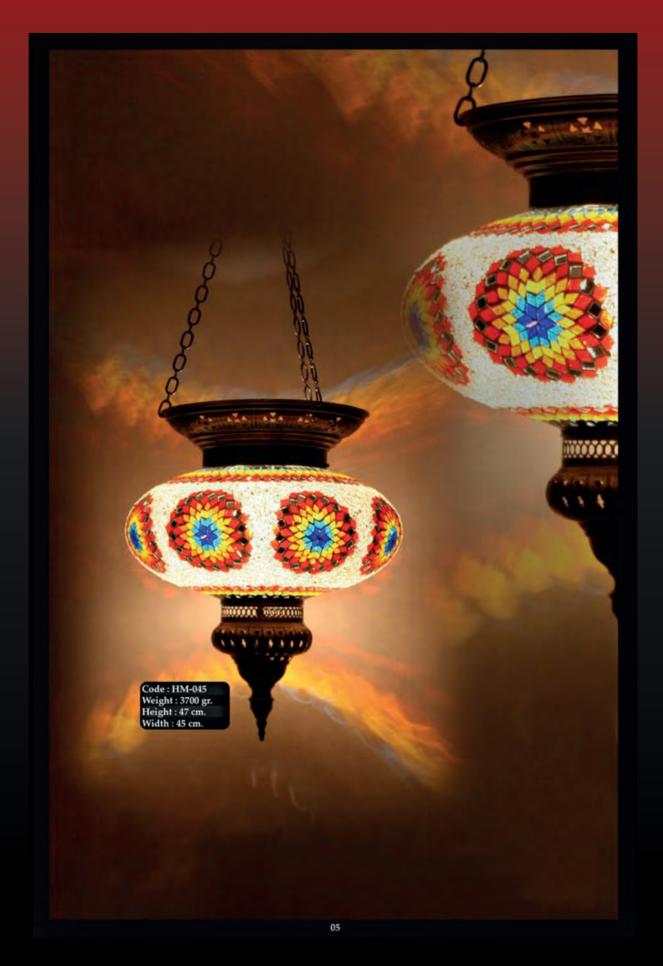

2023

## LIGHTING CATALOG





Andalus Home invites you to discover the art of mosaic lighting. Our shop specializes in offering a breathtaking collection of handcrafted lamps, each one unique and full of character. Made from small pieces of glass, ceramics, or other materials, these lamps come in a variety of shapes, sizes, and styles, making them perfect for adding a touch of beauty and color to any room in your home.

Our collection features stunning Turkish Mosaic lamps and intricate Moroccan Geometric designs. Each lamp is a work of art, crafted with care and attention to detail to create truly one-of-a-kind pieces. Whether you prefer classic elegance, modern sophistication, or bold and eclectic designs, we have something to suit your taste.