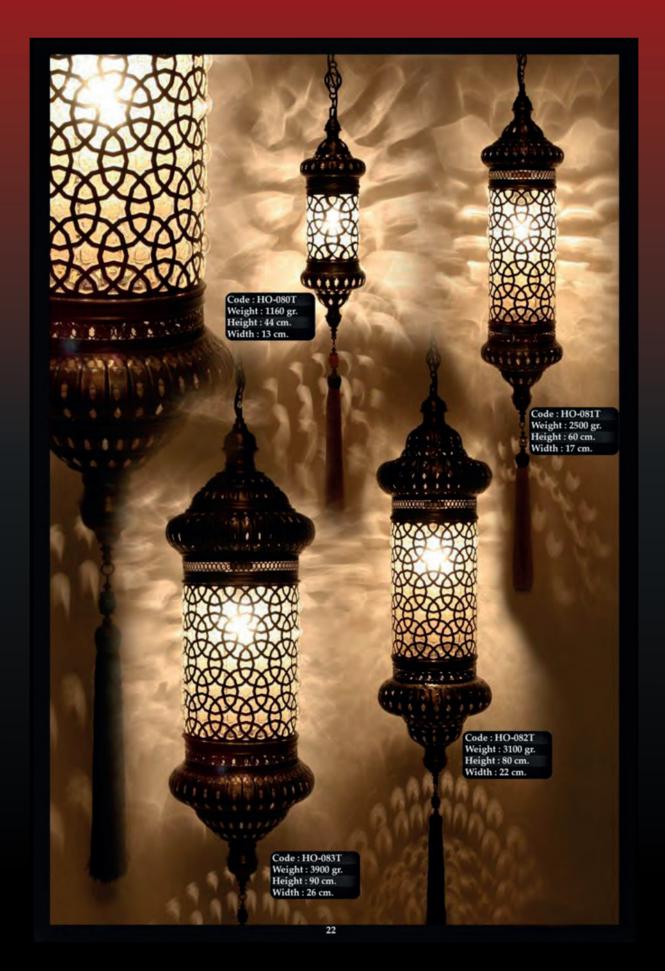

invites you to discover the art of mosaic lighting. Our shop specializes in offering a breathtaking collection of handcrafted lamps, each one unique and full of character. Made from small pieces of glass, ceramics, or other materials, these lamps come in a variety of shapes, sizes, and styles, making them perfect for adding a touch of beauty and color to any room in your home.

Our collection features stunning Turkish Mosaic lamps and intricate Moroccan Geometric designs. Each lamp is a work of art, crafted with care and attention to detail to create truly one-of-a-kind pieces. Whether you prefer classic elegance, modern sophistication, or bold and eclectic designs, we have something to suit your taste.