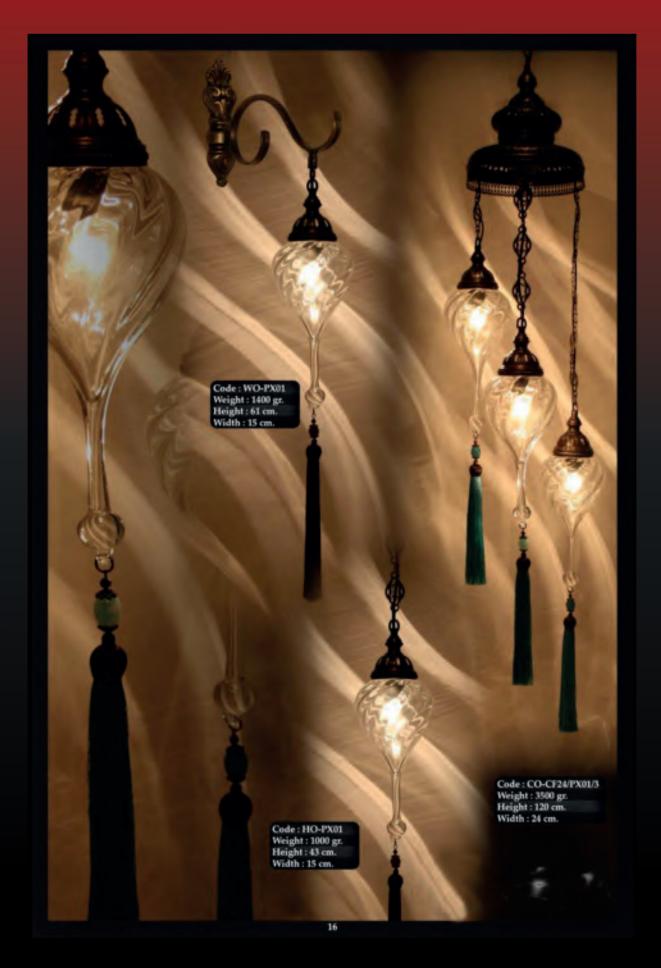

TALOG





Andalus Home invites you to discover the art of mosaic lighting. Our shop specializes in offering a breathtaking collection of handcrafted lamps, each one unique and full of character. Made from small pieces of glass, ceramics, or other materials, these lamps come in a variety of shapes, sizes, and styles, making them perfect for adding a touch of beauty and color to any room in your home.

Our collection features stunning Turkish Mosaic lamps and intricate Moroccan Geometric designs. Each lamp is a work of art, crafted with care and attention to detail to create truly one-of-a-kind pieces. Whether you prefer classic elegance, modern sophistication, or bold and eclectic designs, we have something to suit your taste.