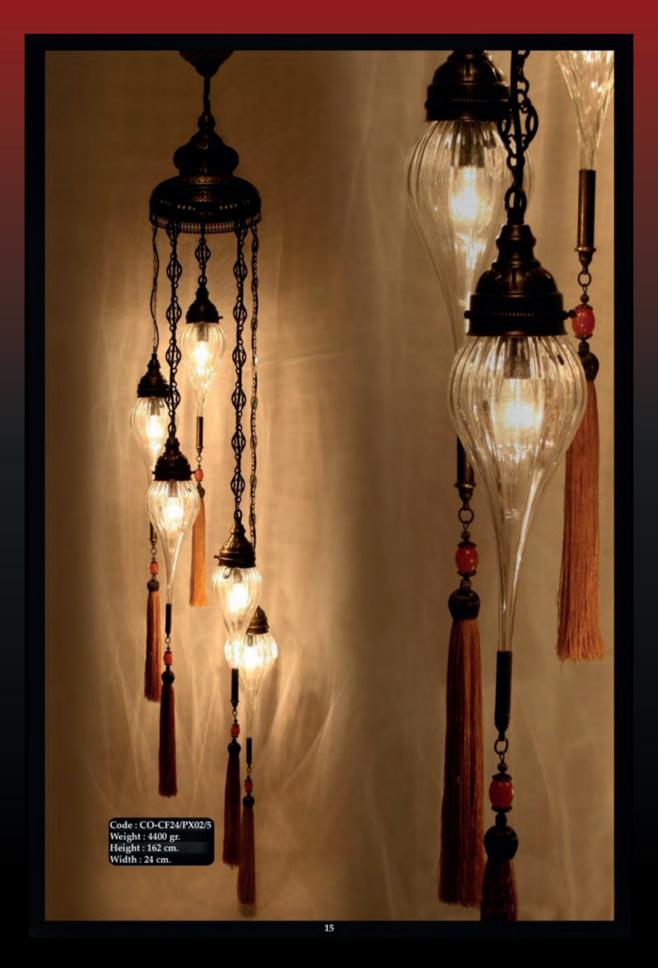

G CATALOG





Andalus Home invites you to discover the art of mosaic lighting. Our shop specializes in offering a breathtaking collection of handcrafted lamps, each one unique and full of character. Made from small pieces of glass, ceramics, or other materials, these lamps come in a variety of shapes, sizes, and styles, making them perfect for adding a touch of beauty and color to any room in your home.

Our collection features stunning Turkish Mosaic lamps and intricate Moroccan Geometric designs. Each lamp is a work of art, crafted with care and attention to detail to create truly one-of-a-kind pieces. Whether you prefer classic elegance, modern sophistication, or bold and eclectic designs, we have something to suit your taste.