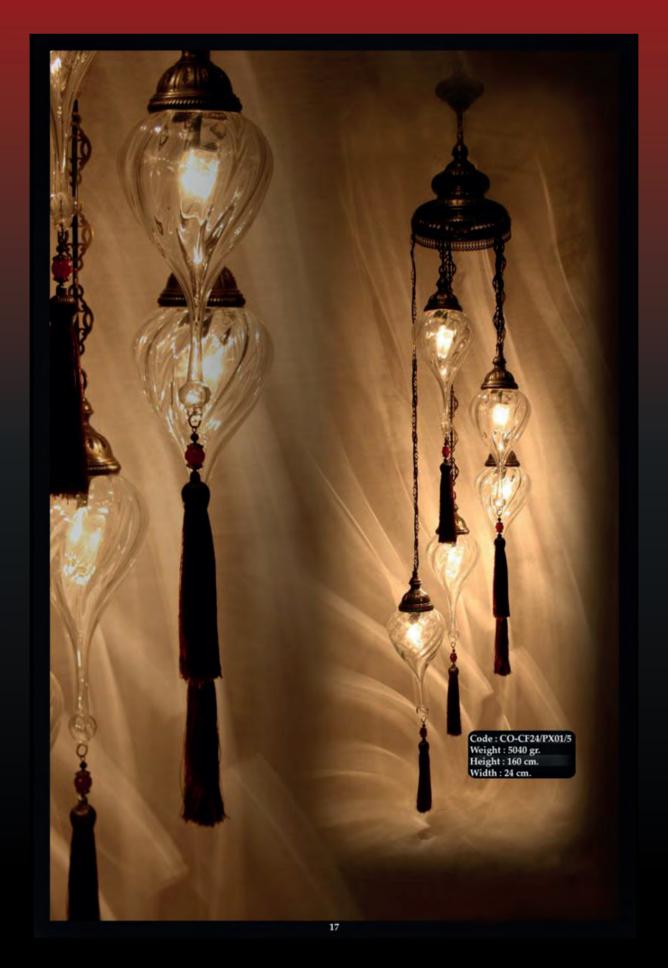

G





Andalus Home invites you to discover the art of mosaic lighting. Our shop specializes in offering a breathtaking collection of handcrafted lamps, each one unique and full of character. Made from small pieces of glass, ceramics, or other materials, these lamps come in a variety of shapes, sizes, and styles, making them perfect for adding a touch of beauty and color to any room in your home.

Our collection features stunning Turkish Mosaic lamps and intricate Moroccan Geometric designs. Each lamp is a work of art, crafted with care and attention to detail to create truly one-of-a-kind pieces. Whether you prefer classic elegance, modern sophistication, or bold and eclectic designs, we have something to suit your taste.