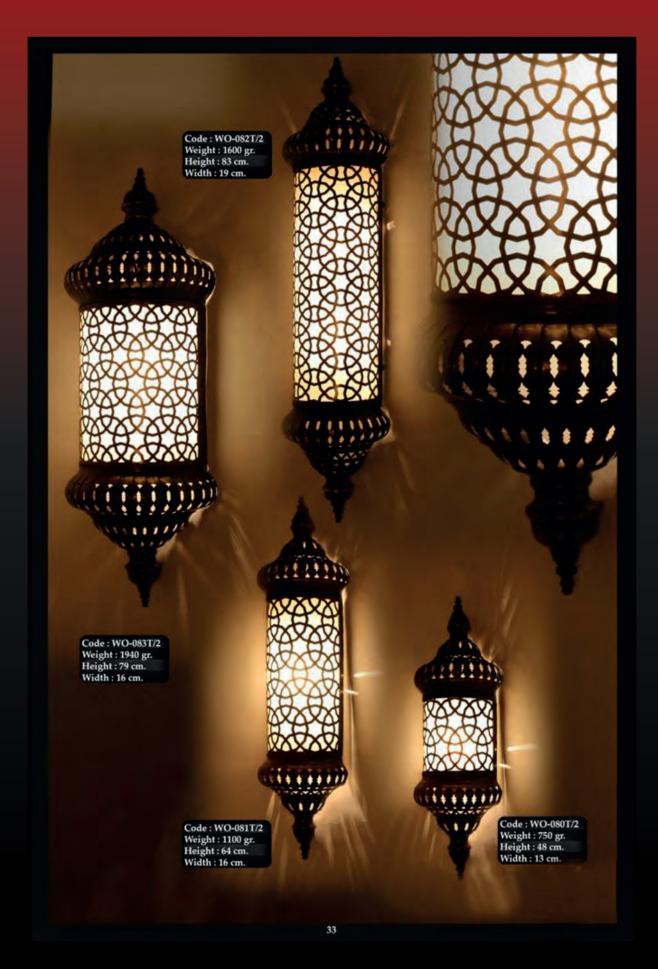

ghting. Our shop specializes in offering a breathtaking collection of handcrafted lamps, each one unique and full of character. Made from small pieces of glass, ceramics, or other materials, these lamps come in a variety of shapes, sizes, and styles, making them perfect for adding a touch of beauty and color to any room in your home.

Our collection features stunning Turkish Mosaic lamps and intricate Moroccan Geometric designs. Each lamp is a work of art, crafted with care and attention to detail to create truly one-of-a-kind pieces. Whether you prefer classic elegance, modern sophistication, or bold and eclectic designs, we have something to suit your taste.