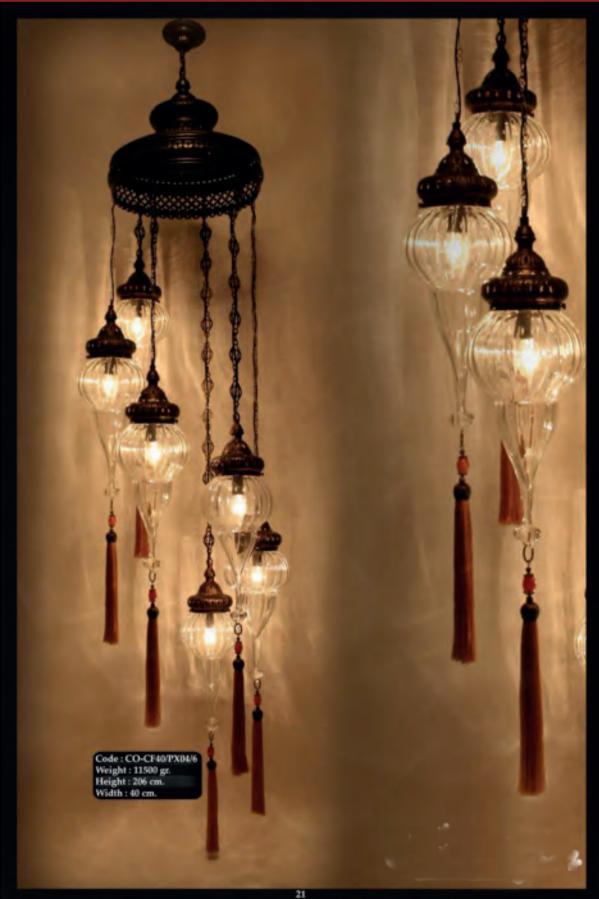

ome invites you to discover the art of mosaic lighting. Our shop specializes in offering a breathtaking collection of handcrafted lamps, each one unique and full of character. Made from small pieces of glass, ceramics, or other materials, these lamps come in a variety of shapes, sizes, and styles, making them perfect for adding a touch of beauty and color to any room in your home.

Our collection features stunning Turkish Mosaic lamps and intricate Moroccan Geometric designs. Each lamp is a work of art, crafted with care and attention to detail to create truly one-of-a-kind pieces. Whether you prefer classic elegance, modern sophistication, or bold and eclectic designs, we have something to suit your taste.