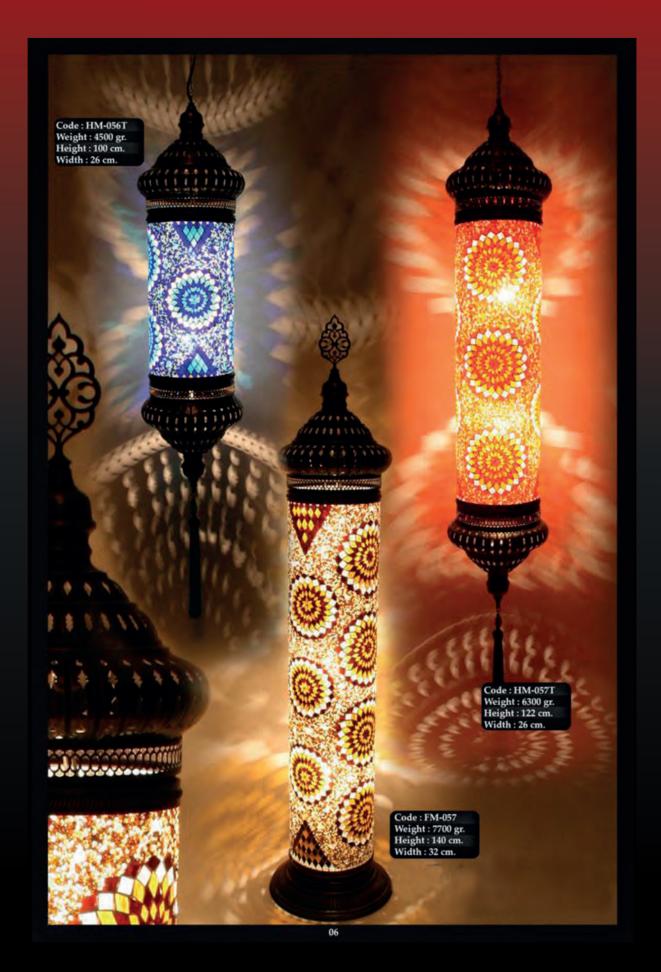

2023

## LIGHTING CATALOG





Andalus Home invites you to discover the art of mosaic lighting. Our shop specializes in offering a breathtaking collection of handcrafted lamps, each one unique and full of character. Made from small pieces of glass, ceramics, or other materials, these lamps come in a variety of shapes, sizes, and styles, making them perfect for adding a touch of beauty and color to any room in your home.

Our collection features stunning Turkish Mosaic lamps and intricate Moroccan Geometric designs. Each lamp is a work of art, crafted with care and attention to detail to create truly one-of-a-kind pieces. Whether you prefer classic elegance, modern sophistication, or bold and eclectic designs, we have something to suit your taste.