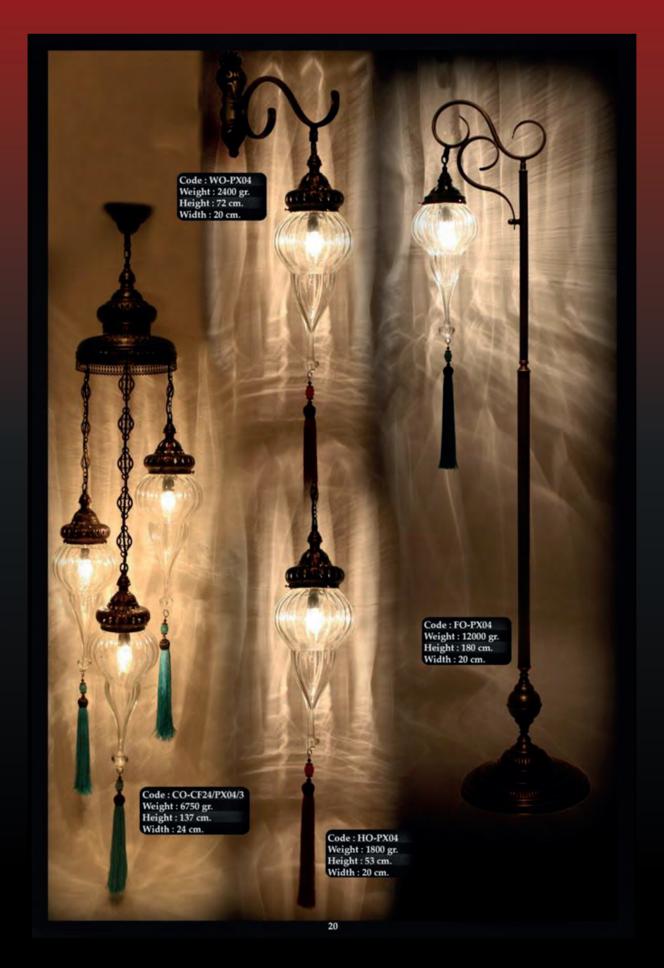

us Home invites you to discover the art of mosaic lighting. Our shop specializes in offering a breathtaking collection of handcrafted lamps, each one unique and full of character. Made from small pieces of glass, ceramics, or other materials, these lamps come in a variety of shapes, sizes, and styles, making them perfect for adding a touch of beauty and color to any room in your home.

Our collection features stunning Turkish Mosaic lamps and intricate Moroccan Geometric designs. Each lamp is a work of art, crafted with care and attention to detail to create truly one-of-a-kind pieces. Whether you prefer classic elegance, modern sophistication, or bold and eclectic designs, we have something to suit your taste.