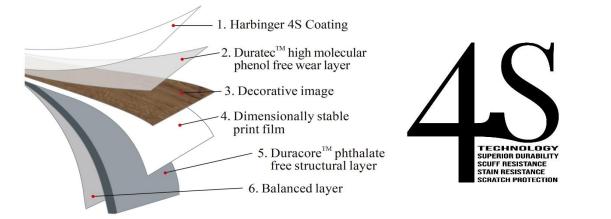

## **Product Data Sheet**

| Dimensions   | 12"x24" Tiles & 6"x48" Planks                                                                   |
|--------------|-------------------------------------------------------------------------------------------------|
| Thickness    | 3.0mm                                                                                           |
| Wear Layer   | 0.55mm                                                                                          |
| Edge         | Bevel                                                                                           |
| Construction | High pressure heat laminated                                                                    |
| Application  | Heavy commercial glue down                                                                      |
| Coating      | Harbinger 4S coating for superior durability, scratch protection, stain and scuff resistance    |
| Textures     | Realistic embossing textures allow you to see all the details as evident in real stone and wood |
| Grade Level  | Suitable for all interior floor surfaces; above, on or below grade                              |