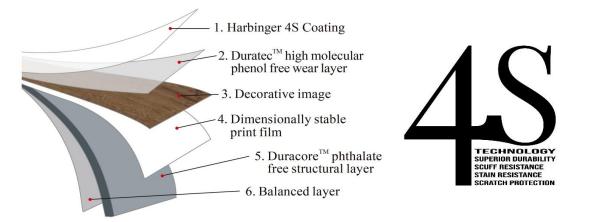

## **Product Data Sheet**

| Dimensions   | 4.69"x23.43" Planks, 7.36"x48" Planks & 9"x48" Planks                                          |
|--------------|------------------------------------------------------------------------------------------------|
| Thickness    | 3.0mm                                                                                          |
| Wear Layer   | 0.55mm                                                                                         |
| Edge         | Bevel                                                                                          |
| Construction | High pressure heat laminated                                                                   |
| Application  | Heavy commercial glue down                                                                     |
| Coating      | Harbinger 4S coating for superior durability, scratch protection, stain and scuff resistance   |
| Textures     | Realistic embossing textures allow you to see all the grains and knots as evident in real wood |
| Grade Level  | Suitable for all interior floor surfaces; above, on or below grade                             |

Harbinger is committed to an environmentally and socially responsible business practice. To ensure highest quality product, Harbinger is made with bio-based plasticizer and virgin PVC. This guarantees a product free of heavy metal, phthalate and phenol.