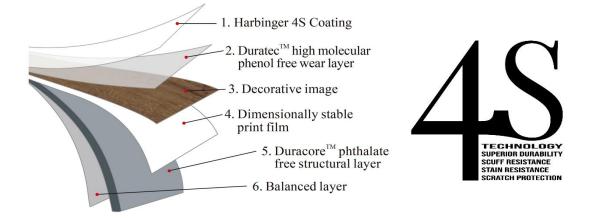

## **Product Data Sheet**

| Dimensions   | 6"x48" Planks                                                                                  |
|--------------|------------------------------------------------------------------------------------------------|
| Thickness    | 2.0mm                                                                                          |
| Wear Layer   | 0.3mm                                                                                          |
| Edge         | Micro Bevel                                                                                    |
| Construction | High pressure heat laminated                                                                   |
| Application  | Light commercial glue down                                                                     |
| Coating      | Harbinger 4S coating for superior durability, scratch protection, stain and scuff resistance   |
| Textures     | Realistic embossing textures allow you to see all the grains and knots as evident in real wood |
| Grade Level  | Suitable for all interior floor surfaces; above, on or below grade                             |