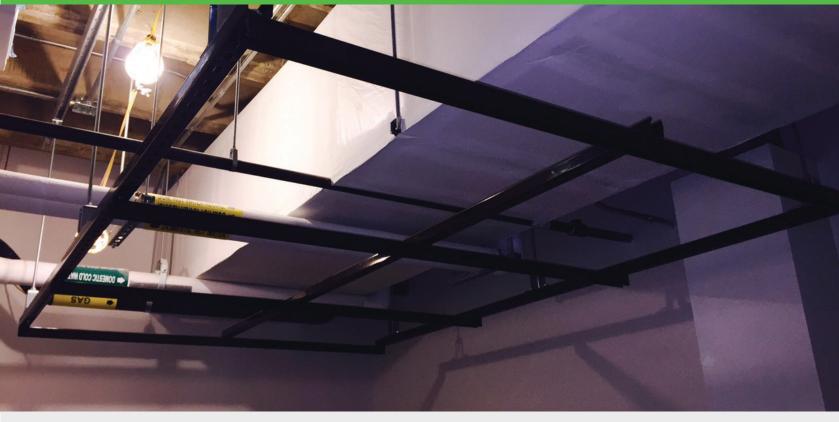

## **Ceiling Grids**

Commercial and architectural construction markets have relied on the flexibility and versatility of Unistrut Ceiling Grids for years. Typically supported by threaded rod, ceiling grids are ideal for supporting miscellaneous MEP and decorative panels, as well as offering infinite adjustment of lighting in galleries, shops, restaurants and more.

## **DECORATIVE CEILING GRIDS**

In addition to providing structural support for electrical and mechanical systems, Unistrut ceiling grids can also serve as support for decorative or design elements, creating stunning ceiling site lines with a high-tech look and feel.

## **Applications**

- Ceiling support
- Lighting support
- Electrical support, including raceways
- Load support for HVAC components
- Manufacturing tool support
- Shelving support
- Forming decorative environmental elements
- Creating ceiling site lines