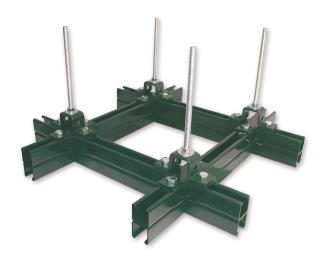

## **Ceiling Grids**

Commercial and architectural construction markets have relied on the flexibility and versatility of Unistrut Ceiling Grids for years. Typically supported by threaded rod, ceiling grids are ideal for supporting miscellaneous MEP and decorative panels, as well as offering infinite adjustment of lighting in galleries, shops, restaurants and more.

## **Applications**

- Ceiling support
- Lighting support
- Electrical support, including raceways
- Load support for HVAC components
- Manufacturing tool support
- Shelving support
- Forming decorative environmental elements
- Creating ceiling site lines