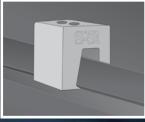

### S-5-N 1.5 Clamp

## S-5-N 1.5 Clamp

S-5-N 1.5 and S-5-N 1.5 Mini clamps were designed with patented S-5!° zero-penetration technology for application on the popular 1.5" nail strip metal roof profiles and roofing types with similar profiles. The clamp boasts an angular throat that accommodates most nail strip profiles, minimizing the need to field crimp. An angled wall with a nose permits the S-5-N 1.5 to engage the triangle type profiles during the installation process—there is no longer a need to hold the clamp in place while setscrews are tensioned. The combination of these two features allows the clamp to sit straighter on the seam. Nail strip profiles just got a whole lot simpler!

The S-5-N 1.5 boasts a angular throat that accommodates most nail strip profiles, minimizing the need to field crimp.

The **S-5-N 1.5 and S-5-N 1.5 Mini clamps** are each furnished with the hardware shown to the right. Each box also includes a bit tip for tightening setscrews using an electric screw gun. A structural aluminum attachment clamp, the S-5-N 1.5 is compatible with most common metal roofing materials excluding copper. All included hardware is 300 series stainless steel. Please visit **www.S-5.com** for more information including CAD details, metallurgical compatibilities, and specifications.