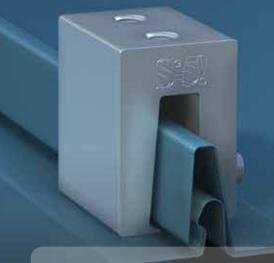

## S-5-N 1.5 Clamp

S-5-N 1.5 and S-5-N 1.5 Mini clamps were designed with patented S-5!° zero-penetration technology for application on the popular 1.5" nail strip metal roof profiles and roofing types with similar profiles. The clamp boasts an angular throat that accommodates most nail strip profiles, minimizing the need to field crimp. An angled wall with a nose permits the S-5-N 1.5 to engage the triangle type profiles during the installation process—there is no longer a need to hold the clamp in place while setscrews are tensioned. The combination of these two features allows the clamp to sit straighter on the seam. Nail strip profiles just got a whole lot simpler!

The S-5-N 1.5 boasts a angular throat that accommodates most nail strip profiles, minimizing the need to field crimp.

The **S-5-N 1.5 and S-5-N 1.5 Mini clamps** are each furnished with the hardware shown to the right. Each box also includes a bit tip for tightening setscrews using an electric screw gun. A structural aluminum attachment clamp, the S-5-N 1.5 is compatible with most common metal roofing materials excluding copper. All included hardware is 300 series stainless steel. Please visit **www.S-5.com** for more information including CAD details, metallurgical compatibilities, and specifications.