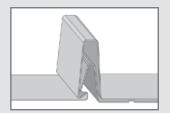

## S-5-N 1.5 Clamp

S-5-N 1.5 and S-5-N 1.5 Mini clamps were designed with patented S-5!° zero-penetration technology for application on the popular 1.5" nail strip metal roof profiles and roofing types with similar profiles. The clamp boasts an angular throat that accommodates most nail strip profiles, minimizing the need to field crimp. An angled wall with a nose permits the S-5-N 1.5 to engage the triangle type profiles during the installation process—there is no longer a need to hold the clamp in place while setscrews are tensioned. The combination of these two features allows the clamp to sit straighter on the seam. Nail strip profiles just got a whole lot simpler!

The S-5-N 1.5 boasts a angular throat that accommodates most nail strip profiles, minimizing the need to field crimp.

The **S-5-N 1.5 and S-5-N 1.5 Mini clamps** are each furnished with the hardware shown to the right. Each box also includes a bit tip for tightening setscrews using an electric screw gun. A structural aluminum attachment clamp, the S-5-N 1.5 is compatible with most common metal roofing materials excluding copper. All included hardware is 300 series stainless steel. Please visit **www.S-5.com** for more information including CAD details, metallurgical compatibilities, and specifications.