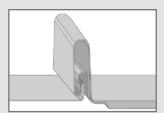

The S-5-N 1.5 clamp is designed for use on the most popular 1.5" nail strip metal roofs.

<sup>\*</sup>S-5! Mini clamps are not compatible with, and should not be used with, S-5! SnoRail™/SnoFence™ or ColorGard® snow retention systems.

The S-5-N 1.5 boasts a angular throat that accommodates most nail strip profiles, minimizing the need to field crimp.

The **S-5-N 1.5 and S-5-N 1.5 Mini clamps** are each furnished with the hardware shown to the right. Each box also includes a bit tip for tightening setscrews using an electric screw gun. A structural aluminum attachment clamp, the S-5-N 1.5 is compatible with most common metal roofing materials excluding copper. All included hardware is 300 series stainless steel. Please visit **www.S-5.com** for more information including CAD details, metallurgical compatibilities, and specifications.