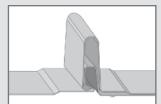

#### S-5-N 1.5 Mini Clamp

he right way to attach almost anything to metal roofs!

The S-5-N 1.5 Mini is a bit shorter than the S-5-N 1.5 and has one setscrew rather than two. The mini is the choice for attaching all kinds of rooftop accessories: signs, walkways, satellite dishes, antennas, rooftop lighting, lightning protection systems, solar arrays, exhaust stack bracing, conduit, condensate lines, mechanical equipment—just about anything!\*

The S-5-N 1.5 clamp is designed for use on the most popular 1.5" nail strip metal roofs.

<sup>\*</sup>S-5! Mini clamps are not compatible with, and should not be used with, S-5! SnoRail™/SnoFence™ or ColorGard® snow retention systems.