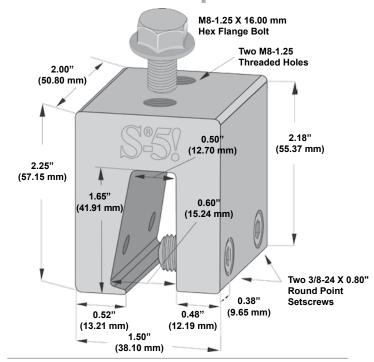

### S-5-N 1.5 Clamp

## S-5-N 1.5 Clamp

S-5-N 1.5 and S-5-N 1.5 Mini clamps were designed with patented S-5!° zero-penetration technology for application on the popular 1.5" nail strip metal roof profiles and roofing types with similar profiles. The clamp boasts an angular throat that accommodates most nail strip profiles, minimizing the need to field crimp. An angled wall with a nose permits the S-5-N 1.5 to engage the triangle type profiles during the installation process—there is no longer a need to hold the clamp in place while setscrews are tensioned. The combination of these two features allows the clamp to sit straighter on the seam. Nail strip profiles just got a whole lot simpler!

The S-5-N 1.5 boasts a angular throat that accommodates most nail strip profiles, minimizing the need to field crimp.

The **S-5-N 1.5 and S-5-N 1.5 Mini clamps** are each furnished with the hardware shown to the right. Each box also includes a bit tip for tightening setscrews using an electric screw gun. A structural aluminum attachment clamp, the S-5-N 1.5 is compatible with most common metal roofing materials excluding copper. All included hardware is 300 series stainless steel. Please visit **www.S-5.com** for more information including CAD details, metallurgical compatibilities, and specifications.