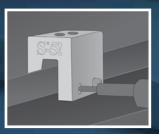

#### S-5-N 1.5 Mini Clamp

#### S-5-N 1.5 Mini Clamp

he right way to attach almost anything to metal roofs!

The S-5-N 1.5 Mini is a bit shorter than the S-5-N 1.5 and has one setscrew rather than two. The mini is the choice for attaching all kinds of rooftop accessories: signs, walkways, satellite dishes, antennas, rooftop lighting, lightning protection systems, solar arrays, exhaust stack bracing, conduit, condensate lines, mechanical equipment—just about anything!\*