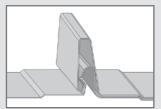

## S-5-N 1.5 Clamp

S-5-N 1.5 and S-5-N 1.5 Mini clamps were designed with patented S-5!° zero-penetration technology for application on the popular 1.5" nail strip metal roof profiles and roofing types with similar profiles. The clamp boasts an angular throat that accommodates most nail strip profiles, minimizing the need to field crimp. An angled wall with a nose permits the S-5-N 1.5 to engage the triangle type profiles during the installation process—there is no longer a need to hold the clamp in place while setscrews are tensioned. The combination of these two features allows the clamp to sit straighter on the seam. Nail strip profiles just got a whole lot simpler!

The S-5-N 1.5 boasts a angular throat that accommodates most nail strip profiles, minimizing the need to field crimp.

The **S-5-N 1.5 and S-5-N 1.5 Mini clamps** are each furnished with the hardware shown to the right. Each box also includes a bit tip for tightening setscrews using an electric screw gun. A structural aluminum attachment clamp, the S-5-N 1.5 is compatible with most common metal roofing materials excluding copper. All included hardware is 300 series stainless steel. Please visit **www.S-5.com** for more information including CAD details, metallurgical compatibilities, and specifications.