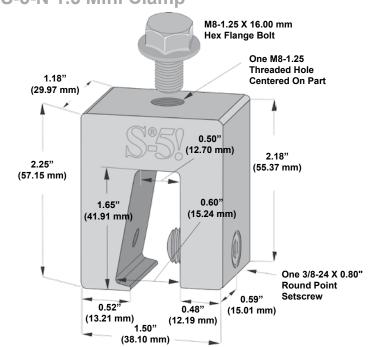

#### S-5-N 1.5 Mini Clamp

#### S-5-N 1.5 Mini Clamp

he right way to attach almost anything to metal roofs!

The S-5-N 1.5 Mini is a bit shorter than the S-5-N 1.5 and has one setscrew rather than two. The mini is the choice for attaching all kinds of rooftop accessories: signs, walkways, satellite dishes, antennas, rooftop lighting, lightning protection systems, solar arrays, exhaust stack bracing, conduit, condensate lines, mechanical equipment—just about anything!\*