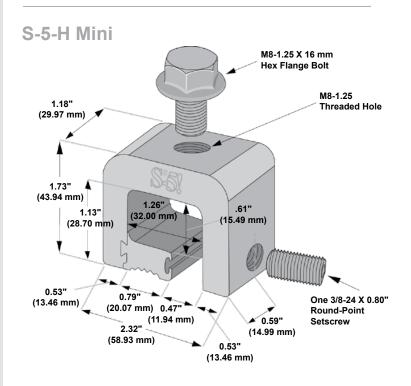

## S-5-H Mini Clamp

The S-5-H Mini is a bit shorter than the S-5-H and has one setscrew rather than two. The mini is the choice for attaching all kinds of rooftop accessories: signs, walkways, satellite dishes, antennas, rooftop lighting, lightning protection systems, solar arrays, exhaust stack bracing, conduit, condensate lines, mechanical equipment—just about anything!\*

The S-5-H and S-5-H Mini clamps are each furnished with the hardware shown to the right. Each box also includes a bit tip for tightening setscrews using an electric screw gun. The structural aluminum attachment clamp is compatible with most common metal roofing materials excluding copper. All included hardware is stainless steel. Please visit www.S-5.com for more information including CAD details, metallurgical compatibilities, and specifications.