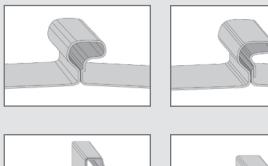

The clamp's two-piece design allows it to be installed anywhere along the length of the rib, making installation fast and easy! Just place the clamp on the seam, slide the insert piece into place, and tighten the setscrews. Go to www.S-5.com/tools for information about properly attaching S-5!° clamps.

### **Example Profiles**