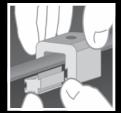

The clamp's two-piece design allows it to be installed anywhere along the length of the rib, making installation fast and easy! Just place the clamp on the seam, slide the insert piece into place, and tighten the setscrews. Go to www.S-5.com/tools for information about properly attaching S-5!° clamps.

After the clamp is installed, affix ancillary items using the top stainless steel bolt provided. The S-5-H is perfect for use with S-5! ColorGard® snow retention system and other heavy-duty applications.