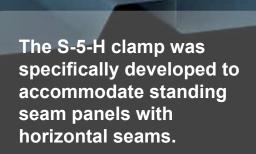

# S-5-H Clamp

The S-5-H clamp was specifically developed to securely and cost-effectively accommodate metal roof panels with a horizontal seam. The S-5-H is unique in that it allows for attachment to a horizontal seam on the vertical leg of the seam.