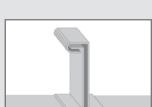

## S-5-H Mini Clamp

The S-5-H Mini is a bit shorter than the S-5-H and has one setscrew rather than two. The mini is the choice for attaching all kinds of rooftop accessories: signs, walkways, satellite dishes, antennas, rooftop lighting, lightning protection systems, solar arrays, exhaust stack bracing, conduit, condensate lines, mechanical equipment—just about anything!\*