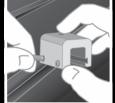

# S-5-H Clamp

The S-5-H clamp was specifically developed to securely and cost-effectively accommodate metal roof panels with a horizontal seam. The S-5-H is unique in that it allows for attachment to a horizontal seam on the vertical leg of the seam.

The clamp's two-piece design allows it to be installed anywhere along the length of the rib, making installation fast and easy! Just place the clamp on the seam, slide the insert piece into place, and tighten the setscrews. Go to www.S-5.com/tools for information about properly attaching S-5!° clamps.