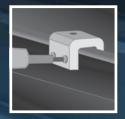

## S-5-H Mini Clamp

The S-5-H Mini is a bit shorter than the S-5-H and has one setscrew rather than two. The mini is the choice for attaching all kinds of rooftop accessories: signs, walkways, satellite dishes, antennas, rooftop lighting, lightning protection systems, solar arrays, exhaust stack bracing, conduit, condensate lines, mechanical equipment—just about anything!\*