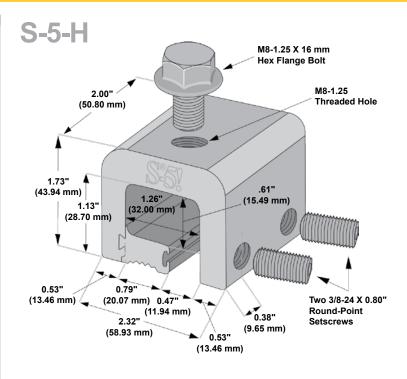

# S-5-H Clamp

The S-5-H clamp was specifically developed to securely and cost-effectively accommodate metal roof panels with a horizontal seam. The S-5-H is unique in that it allows for attachment to a horizontal seam on the vertical leg of the seam.

The clamp's two-piece design allows it to be installed anywhere along the length of the rib, making installation fast and easy! Just place the clamp on the seam, slide the insert piece into place, and tighten the setscrews. Go to www.S-5.com/tools for information about properly attaching S-5!° clamps.

After the clamp is installed, affix ancillary items using the top stainless steel bolt provided. The S-5-H is perfect for use with S-5! ColorGard® snow retention system and other heavy-duty applications.

The S-5-H and S-5-H Mini clamps are each furnished with the hardware shown to the right. Each box also includes a bit tip for tightening setscrews using an electric screw gun. The structural aluminum attachment clamp is compatible with most common metal roofing materials excluding copper. All included hardware is stainless steel. Please visit www.S-5.com for more information including CAD details, metallurgical compatibilities, and specifications.