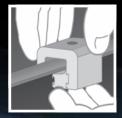

The clamp's two-piece design allows it to be installed anywhere along the length of the rib, making installation fast and easy! Just place the clamp on the seam, slide the insert piece into place, and tighten the setscrews. Go to www.S-5.com/tools for information about properly attaching S-5!° clamps.

After the clamp is installed, affix ancillary items using the top stainless steel bolt provided. The S-5-H is perfect for use with S-5! ColorGard® snow retention system and other heavy-duty applications.