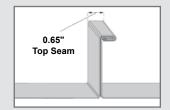

## S-5-H90 Clamp

The S-5-H90 is a one-piece clamp that was developed to securely and cost-effectively accommodate metal roof panels with a horizontal seam greater than 0.65".

Turning the clamp 90 degrees so that the bolt hole side is facing up, slip the clamp on the seam and tighten the setscrews. Go to www.S-5.com/tools for information about properly attaching S-5!® clamps.