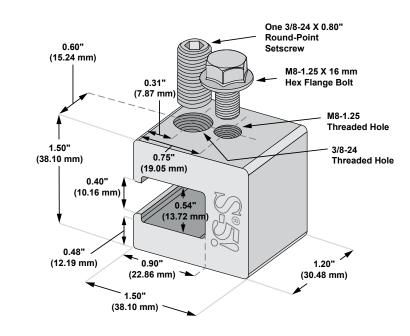

### S-5-H90 Mini

### S-5-H90 Mini Clamp

The S-5-H90 Mini is a bit shorter than the S-5-H90 and has one setscrew and one threaded bolt hole rather than two. The mini is the choice for attaching all kinds of rooftop accessories: signs, walkways, satellite dishes, antennas, rooftop lighting, lightning protection systems, solar arrays, exhaust stack bracing, conduit, condensate lines, mechanical equipment—just about anything!\*

The strength of the S-5-H90 clamp is in its simple design. The patented setscrews will slightly dimple the metal seam material but will not puncture it—leaving roof manufacturers' warranties intact.

The **S-5-H90 and S-5-H90 Mini clamps** are each furnished with the hardware shown to the right. Each box also includes a bit tip for tightening setscrews using an electric screw gun. The structural aluminum attachment clamp is compatible with all common metal roofing materials excluding copper. All necessary stainless steel hardware is included. Please visit **www.S-5.com** for more information including CAD details, metallurgical compatibilities, and specifications.