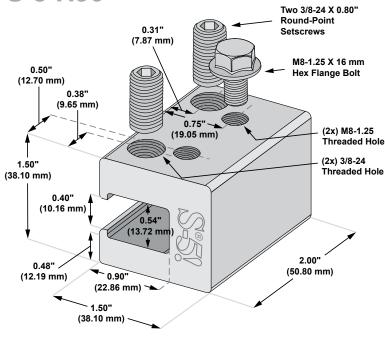

### S-5-H90

The strength of the S-5-H90 clamp is in its simple design. The patented setscrews will slightly dimple the metal seam material but will not puncture it—leaving roof manufacturers' warranties intact.

The **S-5-H90 and S-5-H90 Mini clamps** are each furnished with the hardware shown to the right. Each box also includes a bit tip for tightening setscrews using an electric screw gun. The structural aluminum attachment clamp is compatible with all common metal roofing materials excluding copper. All necessary stainless steel hardware is included. Please visit **www.S-5.com** for more information including CAD details, metallurgical compatibilities, and specifications.