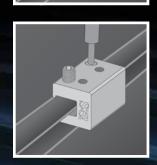

## S-5-H90 Clamp

The S-5-H90 is a one-piece clamp that was developed to securely and cost-effectively accommodate metal roof panels with a horizontal seam greater than 0.65".

Turning the clamp 90 degrees so that the bolt hole side is facing up, slip the clamp on the seam and tighten the setscrews. Go to www.S-5.com/tools for information about properly attaching S-5!® clamps.

After the clamp is installed, affix ancillary items using either of the two threaded bolt holes and bolt provided. The S-5-H90 is perfect for use with S-5! ColorGard® and X-Gard™ snow retention systems and other heavy-duty applications.