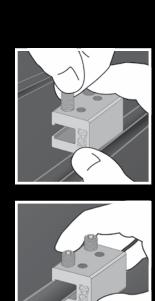

## S-5-H90 Clamp

The S-5-H90 is a one-piece clamp that was developed to securely and cost-effectively accommodate metal roof panels with a horizontal seam greater than 0.65".

Turning the clamp 90 degrees so that the bolt hole side is facing up, slip the clamp on the seam and tighten the setscrews. Go to www.S-5.com/tools for information about properly attaching S-5!® clamps.

After the clamp is installed, affix ancillary items using either of the two threaded bolt holes and bolt provided. The S-5-H90 is perfect for use with S-5! ColorGard® and X-Gard™ snow retention systems and other heavy-duty applications.