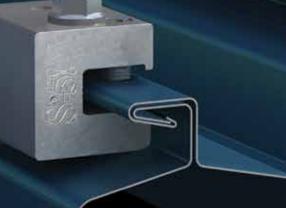

## S-5-H90 Clamp

The S-5-H90 is a one-piece clamp that was developed to securely and cost-effectively accommodate metal roof panels with a horizontal seam greater than 0.65".

Turning the clamp 90 degrees so that the bolt hole side is facing up, slip the clamp on the seam and tighten the setscrews. Go to www.S-5.com/tools for information about properly attaching S-5!® clamps.

The one-piece S-5-H90 clamp was developed to fit standing seam panels with horizontal seams.

<sup>\*</sup>S-5! mini clamps are not compatible with, and should not be used with, S-5! SnoRail™/SnoFence™ or ColorGard® snow retention systems.