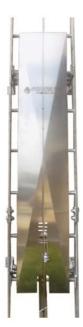

Reduce the risk and liability associated with unauthorized ladder use with the lightest, longest-lasting, easiest-installing ladder guard on the market. Made in the USA of 5052 aluminum, the EZ Ladder Guard is designed to eliminate pinch points associated with hinged, enclosure-style ladder guards. EZ Ladder Guard is durable, weatherproof and compatible for use with all ladder lifeline systems. Simply hook over a rung and securely lock in place for restricted access.

## Compatible with most ladders

The EZ Ladder Guard is available in two styles to fit most commercially available ladders.

- Corrosion-resistant 5052 aluminum construction
- Accommodates ladder lifeline systems

### FL-LGEXIST-02

- Dimensions: 78" high x 15" wide x 0.125" thick
- Material: 5052 aluminum
- Weight: 16 lbs

#### FL-LGDFP-02

For use with the DFP EZ Ladder

- Dimensions: 78" high x 18" wide x 0.125" thick
- Material: 5052 aluminum
- Weight: 18 lbs