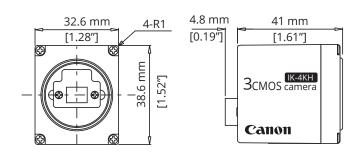

#### **Camera Head Exterior Dimensions**

# Camera Head Specifications

| Image Sensor<br>Output Matrix | 3-CMOS, 1/2.9", progressive<br>Horizontal: 3840, Vertical: 2160 UHD 4K mode<br>Horizontal: 1920, Vertical: 1080 HD 1080p/1080 |  |
|-------------------------------|-------------------------------------------------------------------------------------------------------------------------------|--|
| Output Resolution H/V         | 1600 TV lines standard UltraHD 4K mode<br>1000 TV lines or more 1080p/1080i modes                                             |  |
| Sensitivity                   | F5.6 standard (59.94 Hz setting)<br>F6.1 standard (50 Hz setting)<br>(at 2000 lx, 3000K)                                      |  |
| Minimum Illumination          | 19.5 lx (59.94 Hz setting)<br>16.2 lx (50 Hz setting)<br>at F2.2, 24 dB                                                       |  |
| S/N Ratio                     | 58 dB standard<br>AGC: OFF, Gamma: OFF, Enhance: OFF<br>Color matrix: OFF, Color temp: 5600K                                  |  |
| Operating Temperature         | 0°C to 40°C / 32°F to 104°F                                                                                                   |  |
| Operating Humidity            | Less than 90% (non-condensing)                                                                                                |  |
| Weight                        | Approx. 70 g (2.5 oz)                                                                                                         |  |
| Dimensions                    | W: 32.6 mm H: 38.6 mm D: 41 mm<br>(1.28" x 1.52" x 1.61")<br>Protruding portion is not included                               |  |