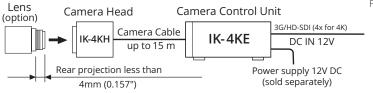

br>Color matrix: OFF, Color temp: 5600K                                  |  |
| Operating Temperature         | 0°C to 40°C / 32°F to 104°F                                                                                                   |  |
| Operating Humidity            | Less than 90% (non-condensing)                                                                                                |  |
| Weight                        | Approx. 70 g (2.5 oz)                                                                                                         |  |
| Dimensions                    | W: 32.6 mm H: 38.6 mm D: 41 mm<br>(1.28" x 1.52" x 1.61")<br>Protruding portion is not included                               |  |

### **Controller Front and Back Panels**



## Connection -



#### **Camera Head Exterior Dimensions**



# Controller Specifications

| Power Supply          | 12V DC±10%                                                                                                                                                                                                                                               |  |
|-----------------------|----------------------------------------------------------------------------------------------------------------------------------------------------------------------------------------------------------------------------------------------------------|--|
| Power Consumption     | 13.8 W