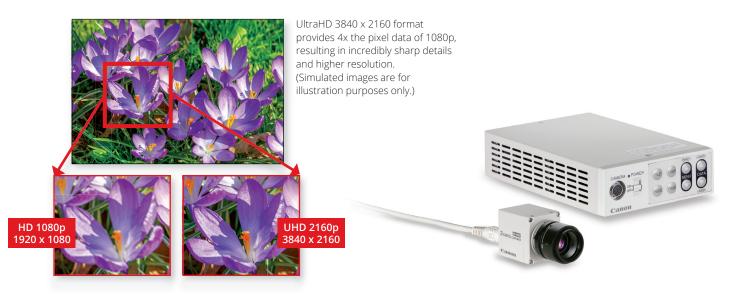

**CANON MEDICAL SYSTEMS USA, Video Sensing Division** introduces the ultra-compact 3-chip UltraHD 4K video camera providing 8MP 3840 x 2160 output and up to 1600 TV lines of resolution. Video output is switchable between 4K, 1080p and 1080i formats. Due to its small size the IK-4K is ideal for live event broadcast or healthtech applications where 4K performance is crucial.