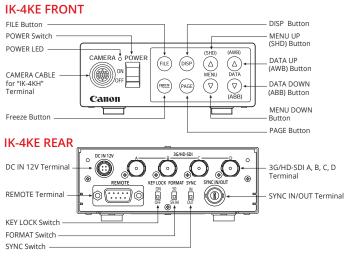

OFF, Enhance: OFF<br>Color matrix: OFF, Color temp: 5600K                                  |  |
| Operating Temperature         | 0°C to 40°C / 32°F to 104°F                                                                                                   |  |
| Operating Humidity            | Less than 90% (non-condensing)                                                                                                |  |
| Weight                        | Approx. 70 g (2.5 oz)                                                                                                         |  |
| Dimensions                    | W: 32.6 mm H: 38.6 mm D: 41 mm<br>(1.28" x 1.52" x 1.61")<br>Protruding portion is not included                               |  |

### **Controller Front and Back Panels**



## Connection -



#### **Camera Head Exterior Dimensions**



# Controller Specifications

| Power Supply          | 12V DC±10%                                                                                                                                                                                                                                               |  |
|-----------------------|----------------------------------------------------------------------------------------------------------------------------------------------------------------------------------------------------------------------------------------------------------|--|
| Power Consumption     | 13.8 W