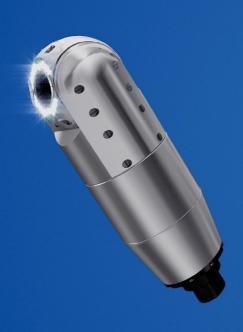

#### /// Robustness

- **Aluminium or stainless steel** for highly contaminated environments, shockproof design, sapphire window
- Waterproof
- Compact and ergonomic case

#### /// Image quality

- 10x zoom or manual focus from 5mm to infinity, providing a razor-sharp image from near to far
- Adjustable high power LED lighting: allows to adjust to the environment while avoiding the effects of reflections or overexposure
- Real-time estimate of tip to target distance for cameras with manual focus