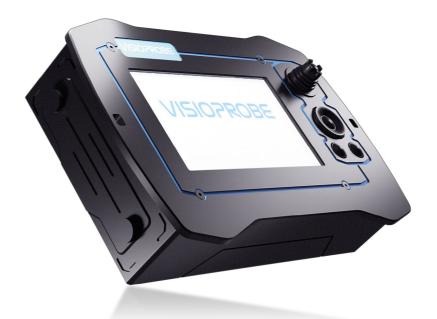

## CONTROL UNIT ULTRA LIGHT AND EASY

- Ergonomic control interface allowing easy management of photos/videos and generation of personalized inspection reports in a few clicks
- **Intuitive power variation joystick** offering precise control of cameras
- Change of camera head without rebooting the system
- Interchangeables batteries with 4h of autonomy
- Video output and USB port for data sharing and collaborative work
- **Scalable solution** designed to accommodate future camera developments