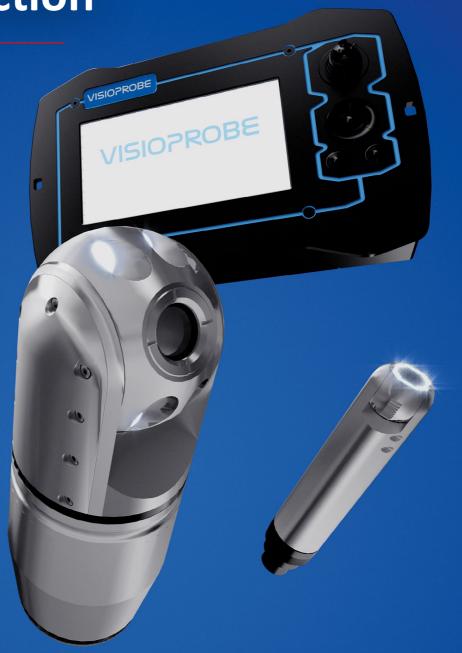

## CONTROL UNIT ULTRA LIGHT AND EASY

- Ergonomic control interface allowing easy management of photos/videos and generation of personalized inspection reports in a few clicks
- **Intuitive power variation joystick** offering precise control of cameras
- Change of camera head without rebooting the system
- Interchangeables batteries with 4h of autonomy
- Video output and USB port for data sharing and collaborative work
- **Scalable solution** designed to accommodate future camera developments

# The new standard in industrial endoscopy cameras

A complete solution including cameras, control unit and mobility accessories, Visioprobe products are robust, easy to handle and interchangeable. Available in a variety of sizes to fit any application; Visioprobe cameras are among the most compact and rugged while offering unique image quality and features.