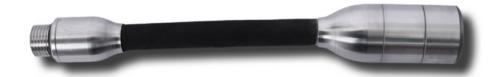

## Ø 28 mm Visioprobe camera with focus Industrial endoscopy

- Axial camera with flexible head
- Manual focus from 5 mm to infinity
- Large depth of field
- 15 ultra-bright LED optimized for large
- volumes Stainless steel

## Ø28 mm VISIOPROBE CAMERA WITH FOCUS

65 mm

VPF28 CMOS 1/4" Reference: Sensor:

28 mm 0,025 Lux Diameter:

480 LTV

Overall length: 200 mm Auto/Manual Shutter:

0,19 Kg 2,45 mm Weight: Focal:

Stainless steel 80° Material: Field of vision:

**15 LED** Lighting: Sharpness range: from 5 mm to∞ High brightness

Remotely adjustable

2 bar Waterproofing: Protective window: Saphir Temperature of use: from -30° to +65°

InterTest, Inc.

303 Route 94 Columbia, NJ 07832 USA +1 908 496-8008