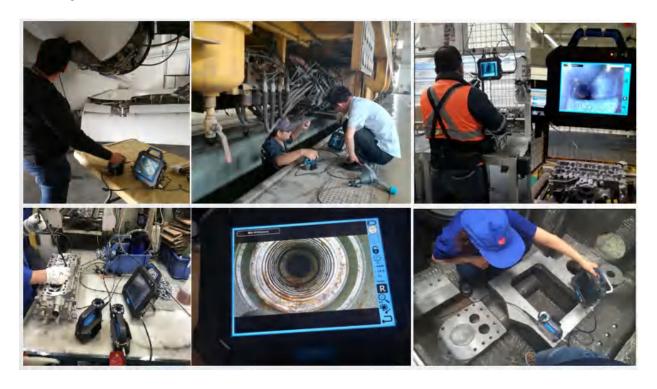

### Automatically identify rusted parts or abnormalities

® Reinforcing support piece added to prevent probe damage at the base of the hand-held unit

Industries & Applications: Aviation & Aerospace, Electrical Production and Construction, Railway, Ship, Construction Engineering, Automotive Manufacturing, Energy & Electricity, Automotive Maintenance

## Introduction:

Yateks P+ Series industrial videoscope is a new product that is fully upgraded based on the Yateks P Series. The upgraded P+ Series is compatible with the latest technology probes offering many more inspection options. In addition to direct and side-view dual megapixel probes, there are also 2 megapixel direct-view probes options. This HD image is for better reproduction of defect details. The addition of a USB Type-C interface and WiFi functionality makes the detection more efficient and faster. The new UI interface and user-friendly operation design makes for an easier operator and user experience.