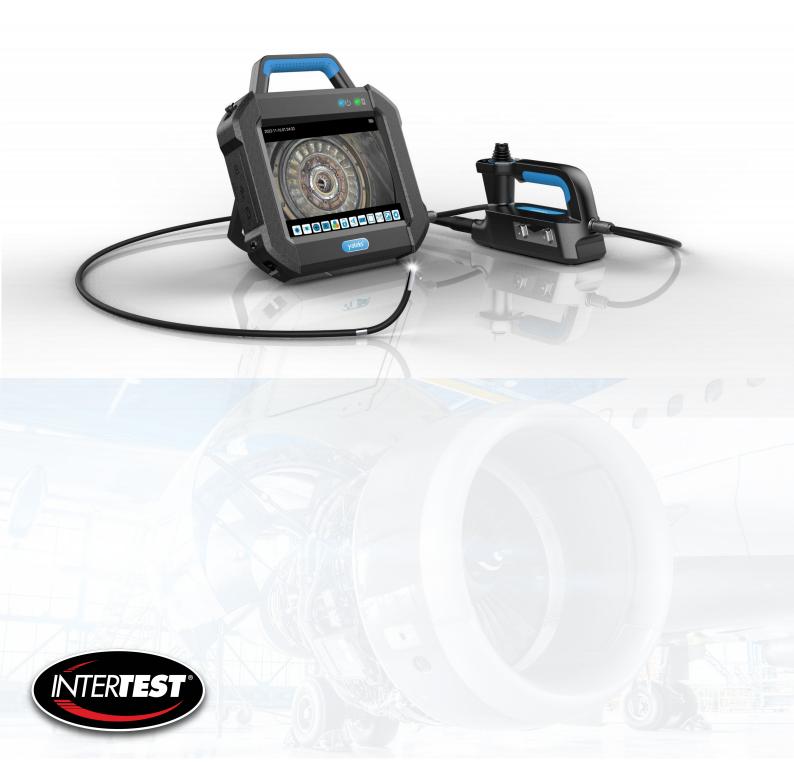

# Industrial Videoscope

## Introduction:

Yateks P+ Series industrial videoscope is a new product that is fully upgraded based on the Yateks P Series. The upgraded P+ Series is compatible with the latest technology probes offering many more inspection options. In addition to direct and side-view dual megapixel probes, there are also 2 megapixel direct-view probes options. This HD image is for better reproduction of defect details. The addition of a USB Type-C interface and WiFi functionality makes the detection more efficient and faster. The new UI interface and user-friendly operation design makes for an easier operator and user experience.

#### Technical Advantages:

Brand-new user-friendly software interface, sensitive touch buttons, Instant electric control joystick, Precise positioning, Easy and simple operationand, Image and video annotation function.

## **Technical Advantages:**

Electronic magnetic rocker joystick gives probe 360° directional control

Step-by-step probe setting system provides precise and repeatable probe articulation

Different probe working lengths and diameters offer inspection application flexibility

Migh temperature warning sensor: 70°C yellow, 80°C red warnings

USB Type-C interface & HDMI output. Wireless, Multi-screen display for easy image/video sharing