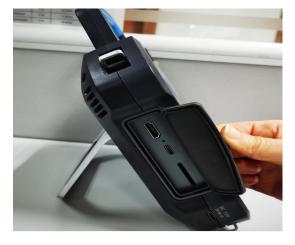

Migh temperature warning sensor: 70°C yellow, 80°C red warnings

USB Type-C interface & HDMI output. Wireless, Multi-screen display for easy image/video sharing

Carrying Case: Portable convenient trolley box packaging