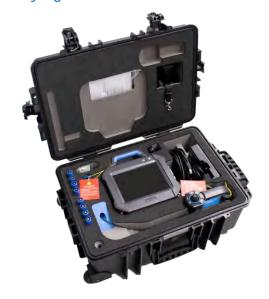

vides precise and repeatable probe articulation



Different probe working lengths and diameters offer inspection application flexibility



Migh temperature warning sensor: 70°C yellow, 80°C red warnings



USB Type-C interface & HDMI output. Wireless, Multi-screen display for easy image/video sharing

## Technical Advantages

Improved image clarity and reflection suppression



### Automatically identify rusted parts or abnormalities



® Reinforcing support piece added to prevent probe damage at the base of the hand-held unit



Industries & Applications: Aviation & Aerospace, Electrical Production and Construction, Railway, Ship, Construction Engineering, Automotive Manufacturing, Energy & Electricity, Automotive Maintenance



Carrying Case: Portable convenient trolley box packaging





# Specifications:

|                       | Category                        | Description                                                                                             |  |  |  |  |  |
|-----------------------|---------------------------------|---------------------------------------------------------------------------------------------------------|--|--|--|--|--|
| System                | Dimension/Weight                | 246*321*123mm/2.3KG                                                                                     |  |  |  |  |  |
|                       | Display screen                  | 8" IPS industrial HD touch LCD screen with resolution 1024*768(ratio 4:3)                               |  |  |  |  |  |
|                       | Control Lever