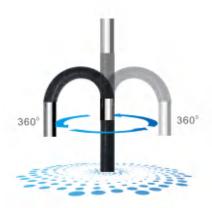

## **Technical Advantages:**

Electronic magnetic rocker joystick gives probe 360° directional control

Step-by-step probe setting system provides precise and repeatable probe articulation

Different probe working lengths and diameters offer inspection application flexibility