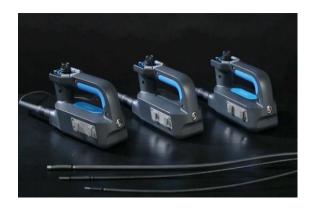

# Specifications:

|                       | Category                        | Description                                                                                             |  |  |  |  |  |
|-----------------------|---------------------------------|---------------------------------------------------------------------------------------------------------|--|--|--|--|--|
| System                | Dimension/Weight                | 246*321*123mm/2.3KG                                                                                     |  |  |  |  |  |
|                       | Display screen                  | 8" IPS industrial HD touch LCD screen with resolution 1024*768(ratio 4:3)                               |  |  |  |  |  |
|                       | Control Lever                   | Electric rocker with lens able to rotate in 360-degree, automatic set, direction fine tuning adjustable |  |  |  |  |  |
|                       | Functions                       | Photography, video, brightness control, locking and fine-<br>tuning                                     |  |  |  |  |  |
|                       | Storage                         | 32G high-speed SD card (UP TO 128G)                                                                     |  |  |  |  |  |
|                       | I/O port                        | SD card port, HDMI port, Type C charging port                                                           |  |  |  |  |  |
|                       | Battery/Standby time            | Four 18650 Lithium batteries (replaceable)                                                              |  |  |  |  |  |
|                       | Brightness control              | 10 degrees brightness adjustment                                                                        |  |  |  |  |  |
|                       | Combining form                  | Monitor + probe +cable, detachable                                                                      |  |  |  |  |  |
|                       | Compatibility                   | Support different diameter probes                                                                       |  |  |  |  |  |
| Software              | Operation system                | Real-time multitasking operation system                                                                 |  |  |  |  |  |
|                       | User interface                  | Touch screen operation menu                                                                             |  |  |  |  |  |
|                       | File management                 | Support image and video play, delete, format memo and naming                                            |  |  |  |  |  |
|                       | Image control                   | Zoom in/out,playback,picture freeze-frame,image reversal,mirror image                                   |  |  |  |  |  |
|                       | Image format/Video format       | JPEG, JPG/AVI(record date and time)                                                                     |  |  |  |  |  |
|                       | Language                        | Chinese/English/Chinese/Korean/German/Russian/Japanese panish/Portuguese                                |  |  |  |  |  |
|                       | Measurement                     | Reference grid/ Reference measurement function                                                          |  |  |  |  |  |
|                       | Color settings                  | 4 modes for different applications                                                                      |  |  |  |  |  |
|                       | White balance                   | Automatic/manual white balance                                                                          |  |  |  |  |  |
|                       | Exposure mode                   | Automatic/manual/                                                                                       |  |  |  |  |  |
|                       | Upgrade                         | by SD card service pack                                                                                 |  |  |  |  |  |
| Operating environment | Monitor working temperature     | -10 ~ 50°                                                                                               |  |  |  |  |  |
|                       | video probe working temperature | -20 ~ 70°                                                                                               |  |  |  |  |  |
|                       | Waterproof                      | Probe IP67                                                                                              |  |  |  |  |  |