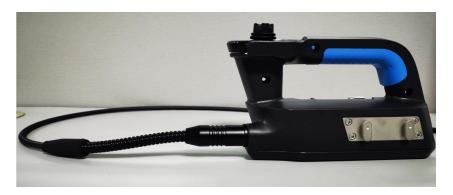

## **Technical Advantages:**

Electronic magnetic rocker joystick gives probe 360° directional control

Step-by-step probe setting system provides precise and repeatable probe articulation

Different probe working lengths and diameters offer inspection application flexibility

Migh temperature warning sensor: 70°C yellow, 80°C red warnings

USB Type-C interface & HDMI output. Wireless, Multi-screen display for easy image/video sharing