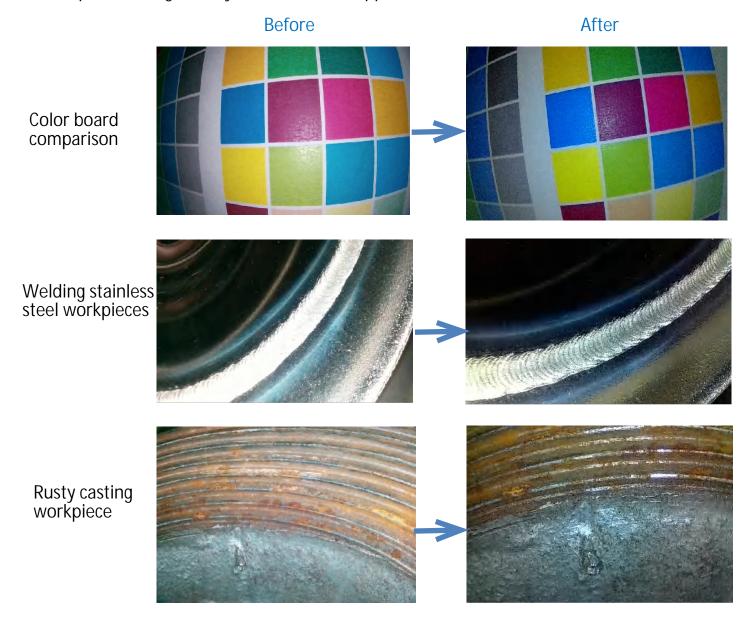

## Technical Advantages

Improved image clarity and reflection suppression

### Automatically identify rusted parts or abnormalities

® Reinforcing support piece added to prevent probe damage at the base of the hand-held unit

Industries & Applications: Aviation & Aerospace, Electrical Production and Construction, Railway, Ship, Construction Engineering, Automotive Manufacturing, Energy & Electricity, Automotive Maintenance