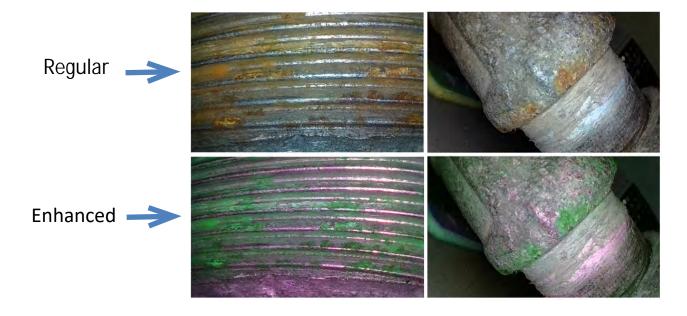

### Automatically identify rusted parts or abnormalities

® Reinforcing support piece added to prevent probe damage at the base of the hand-held unit

Industries & Applications: Aviation & Aerospace, Electrical Production and Construction, Railway, Ship, Construction Engineering, Automotive Manufacturing, Energy & Electricity, Automotive Maintenance