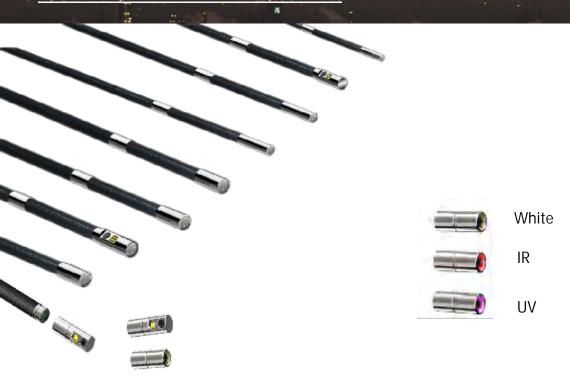

## Supports different options of insertion tube

| Probe Diameter<br>[mm] | Camera Location |      | Light Source |           |    | Illumination Way |       | Articulation |      |      |
|------------------------|-----------------|------|--------------|-----------|----|------------------|-------|--------------|------|------|
|                        | Front           | Side | Dual         | White LED | IR | UV               | Fiber | LED          | 180° | 360° |
| 1.1                    | ٧               |      |              | ٧         |    |                  |       |              |      |      |
| 1.7                    | ٧               |      |              | ٧         |    |                  |       | ٧            | ٧    |      |
| 2.2                    | ٧               |      |              | ٧         |    | ٧                |       | ٧            | ٧    |      |
| 2.8                    | ٧               |      |              | ٧         |    |                  |       | ٧            |      | ٧    |
| 3.9                    | ٧               | ٧    | ٧            | ٧         |    | ٧                | ٧     | ٧            |      | ٧    |
| 6                      | ٧               | ٧    | ٧            | ٧         | ٧  | ٧                | ٧     | ٧            |      | ٧    |
| 8.4                    | ٧               |      |              | ٧         |    |                  |       | ٧            |      | ٧    |