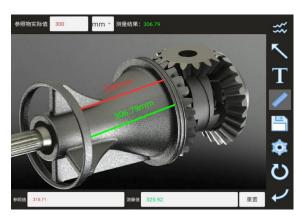

Oual camera with 2 megapixel resolution (front) which provide more options for probes.

Relative measurement function to find the detection area quickly and precisely.

# Specifications:

|                       | Category                        | Description                                                                                             |  |  |  |  |  |
|-----------------------|---------------------------------|---------------------------------------------------------------------------------------------------------|--|--|--|--|--|
| System                | Dimension/Weight                | 246*321*123mm/2.3KG                                                                                     |  |  |  |  |  |
|                       | Display screen                  | 8" IPS industrial HD touch LCD screen with resolution 1024*768(ratio 4:3)                               |  |  |  |  |  |
|                       | Control Lever                   | Electric rocker with lens able to rotate in 360-degree, automatic set, direction fine tuning adjustable |  |  |  |  |  |
|                       | Functions                       | Photography, video, brightness control, locking and fine-<br>tuning                                     |  |  |  |  |  |
|                       | Storage                         | 32G high-speed SD card (UP TO 128G)                                                                     |  |  |  |  |  |
|                       | I/O port                        | SD card port, HDMI port, Type C charging port                                                           |  |  |  |  |  |
|                       | Battery/Standby time            | Four 18650 Lithium batteries (replaceable)                                                              |  |  |  |  |  |
|                       | Brightness control              | 10 degrees brightness adjustment                                                                        |  |  |  |  |  |
|                       | Combining form                  | Monitor + probe +cable, detachable                                                                      |  |  |  |  |  |
|                       | Compatibility                   | Support different diameter probes                                                                       |  |  |  |  |  |
| Software              | Operation system                | Real-time multitasking operation system                                                                 |  |  |  |  |  |
|                       | User interface                  | Touch screen operation menu                                                                             |  |  |  |  |  |
|                       | File management                 | Support image and video play, delete, format memo and naming                                            |  |  |  |  |  |
|                       | Image control                   | Zoom in/out,playback,picture freeze-frame,image reversal,mirror image                                   |  |  |  |  |  |
|                       | Image format/Video format       | JPEG, JPG/AVI(record date and time)                                                                     |  |  |  |  |  |
|                       | Language                        | Chinese/English/Chinese/Korean/German/Russian/Japanese panish/Portuguese                                |  |  |  |  |  |
|                       | Measurement                     | Reference grid/ Reference measurement function                                                          |  |  |  |  |  |
|                       | Color settings                  | 4 modes for different applications                                                                      |  |  |  |  |  |
|                       | White balance                   | Automatic/manual white balance                                                                          |  |  |  |  |  |
|                       | Exposure mode                   | Automatic/manual/                                                                                       |  |  |  |  |  |
|                       | Upgrade                         | by SD card service pack                                                                                 |  |  |  |  |  |
| Operating environment | Monitor working temperature     | -10 ~ 50°                                                                                               |  |  |  |  |  |
|                       | video probe working temperature | -20 ~ 70°                                                                                               |  |  |  |  |  |
|                       | Waterproof                      | Probe IP67                                                                                              |  |  |  |  |  |