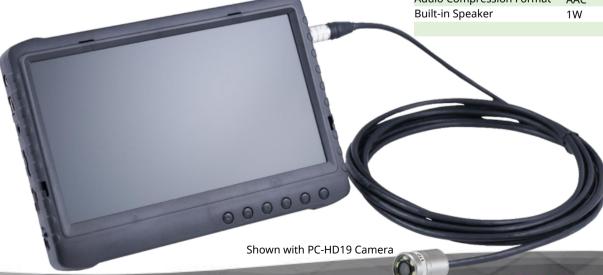

## **DVR MONITOR CON**

The DVR Monitor Controller is a portable option for HD inspection and monitoring.

With a built-in DVR, these monitors feature real-time viewing, recording, image capture, loop recording and full playback. An ample 7" screen allows for HD viewing and easy camera control. With a removable micro-SD card this unit can support up to 128gb of memory.

Additional features include, power-save mode, USB connectivity, video output, built-in speaker, AC adapter and battery life up to 6 hours. This unit is compatible with all PC-HD series cameras giving the operator many options for use in multiple applications.