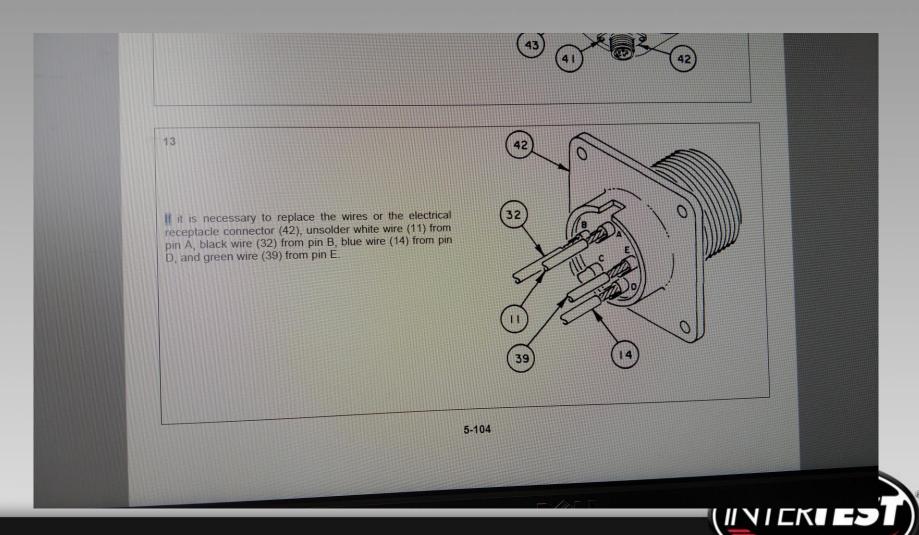

des LED white and UV illumination. It is a replacement for the M-3 blind bore adapter. Wiring in some M-3's are not in accordance with the system wiring diagram. An improperly wired Adapter Tube Assembly will prevent the DIVA from operating. This presentation provides instruction on correcting the wiring.

# Tube Adapter Assembly viewed with cover plate removed.



## Tip Adapter Assembly wiring diagram as found on inside of cover plate



### M-3 As Found Pinout diagram from Amphenol MIL data



#### Solutions

- Correct the wiring in the Tube Adapter
   Assembly or
- Use correcting adapter
- Note the DIVA cannot operate with the M-3 stock power cables. It must operate with the supplied controller
- See DIVA Quick Start instructions for operation



#### From M-3 Tech/Maintenance Manual