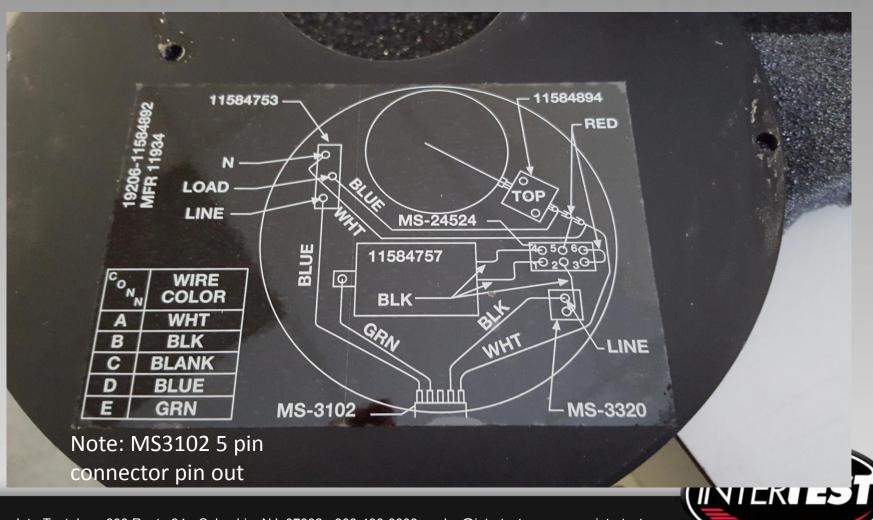

www.intertest.com

## M-3 DIVA Wiring to Adapter Tube Assembly

 The DIVA (Dual Illumination Viewing Adapter) adapter for the M-3 borescope provides LED white and UV illumination. It is a replacement for the M-3 blind bore adapter. Wiring in some M-3's are not in accordance with the system wiring diagram. An improperly wired Adapter Tube Assembly will prevent the DIVA from operating. This presentation provides instruction on correcting the wiring.

# Tube Adapter Assembly viewed with cover plate removed.



## Tip Adapter Assembly wiring diagram as found on inside of cover plate



### M-3 As Found Pinout diagram from Amphenol MIL data



#### Solutions

- Correct the wiring in the Tube Adapter
   Assembly or
- Use correcting adapter
- Note the DIVA cannot operate with the M-3 stock power cables. It must operate with the supplied controller
- See DIVA Quick Start instructions for operation



#### From M-3 Tech/Maintenance Manual