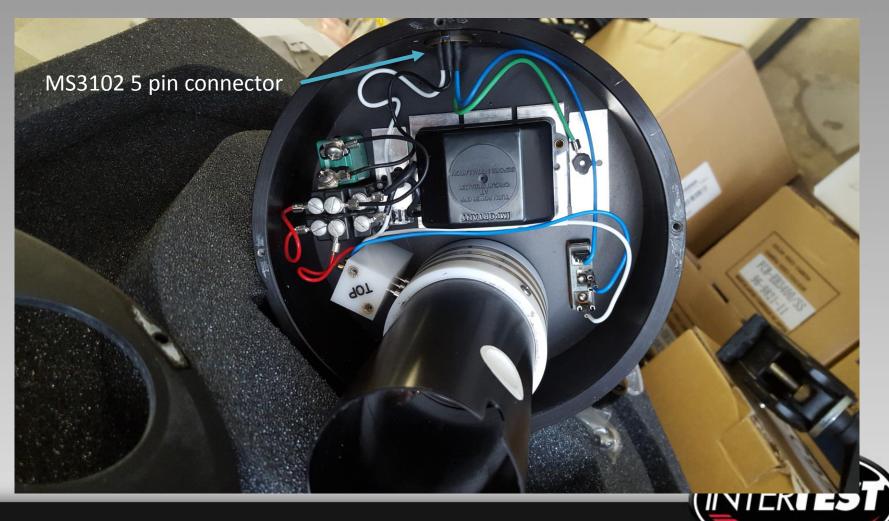

www.intertest.com

## M-3 DIVA Wiring to Adapter Tube Assembly

 The DIVA (Dual Illumination Viewing Adapter) adapter for the M-3 borescope provides LED white and UV illumination. It is a replacement for the M-3 blind bore adapter. Wiring in some M-3's are not in accordance with the system wiring diagram. An improperly wired Adapter Tube Assembly will prevent the DIVA from operating. This presentation provides instruction on correcting the wiring.

# Tube Adapter Assembly viewed with cover plate removed.



## Tip Adapter Assembly wiring diagram as found on inside of cover plate



### M-3 As Found Pinout diagram from Amphenol MIL data



#### Solutions

- Correct the wiring in the Tube Adapter
   Assembly or
- Use correcting adapter
- Note the DIVA cannot operate with the M-3 stock power cables. It must operate with the supplied controller
- See DIVA Quick Start instructions for operation



#### From M-3 Tech/Maintenance Manual