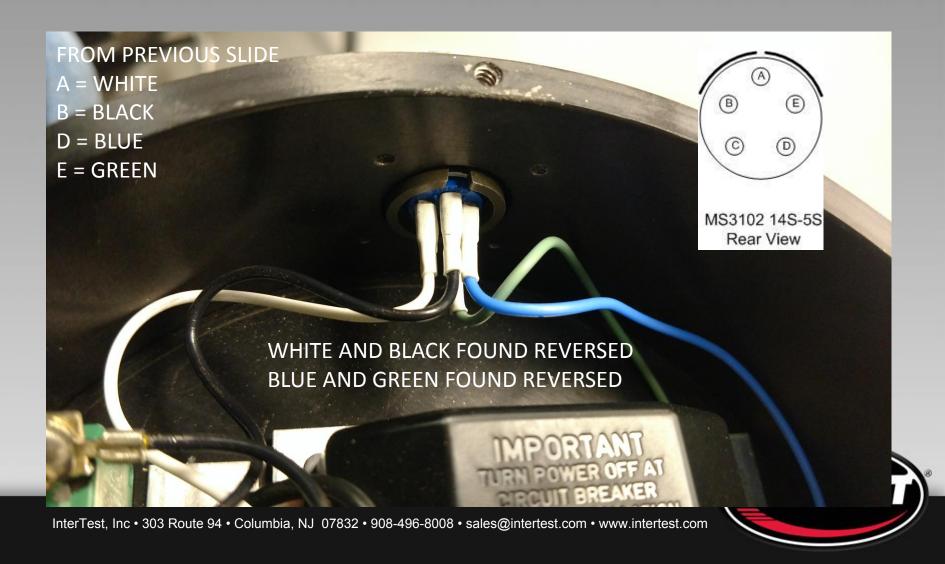

www.intertest.com

## M-3 DIVA Wiring to Adapter Tube Assembly

 The DIVA (Dual Illumination Viewing Adapter) adapter for the M-3 borescope provides LED white and UV illumination. It is a replacement for the M-3 blind bore adapter. Wiring in some M-3's are not in accordance with the system wiring diagram. An improperly wired Adapter Tube Assembly will prevent the DIVA from operating. This presentation provides instruction on correcting the wiring.

# Tube Adapter Assembly viewed with cover plate removed.



## Tip Adapter Assembly wiring diagram as found on inside of cover plate



### M-3 As Found Pinout diagram from Amphenol MIL data



#### Solutions

- Correct the wiring in the Tube Adapter
   Assembly or
- Use correcting adapter
- Note the DIVA cannot operate with the M-3 stock power cables. It must operate with the supplied controller
- See DIVA Quick Start instructions for operation



#### From M-3 Tech/Maintenance Manual