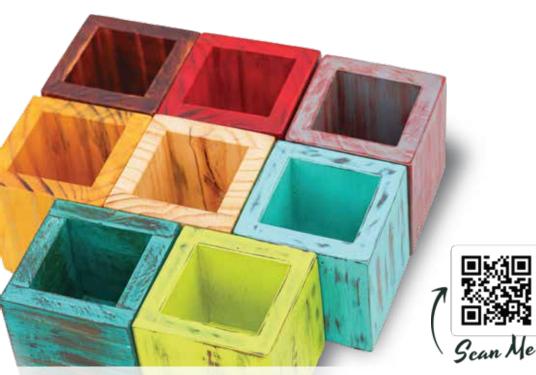

**Joyful Home Decor** 

Comes in a beautiful variety of shades, shapes and with styled distress paints to complement your interiors. Can be used both Indoors and Outdoors. Perfect for table tops, balconies or terrace walls, or to be kept Indoors as that beautiful corner piece. This can be a perfect choice for gifting as well. Check out our Website for full catalog that will leave you nothing but joyful.