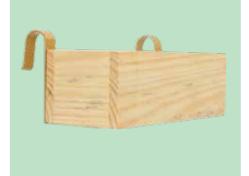

#### **Thrilling Railing Beauties**

Our unique styled railing wooden planters are just the perfect thing for hanging on railings in your balconies. It comes with two sturdy large hooks, with antique finish to give that elegant look. Good for both indoors or outdoors and perfect choice for gifting. Comes in different sizes.