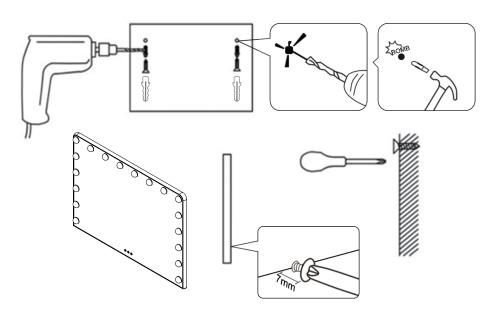

#### Wall-mounted make-up mirror

- Measure the distance of two hooks centre and use the level ruler to draw a horizontal line on the wall and then mark the location of the center of hooks;
- 2. Use a electric drill to punch two 6mm holes at the marked spots, and then apply wall anchors with hammer;
- 3. Use the screwdriver to lightening the screw on the wall anchors, set aside 7mm distance to wall.