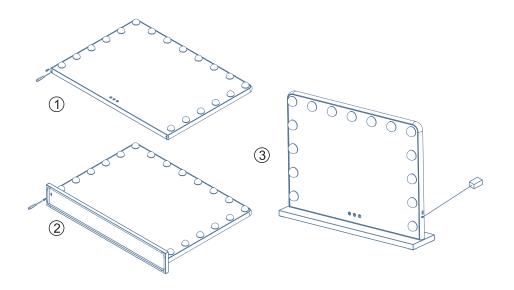

#### **Install make-up mirror**

- 1. Take out the 4 screws at the bottom:
- 2. Install the base plate with the 4 screws;
- 3. It can be used by connecting the plug and turning on the power.

NOTE: If you want to hang the mirror on the wall, when you remove the base, you have to put the screws back on.