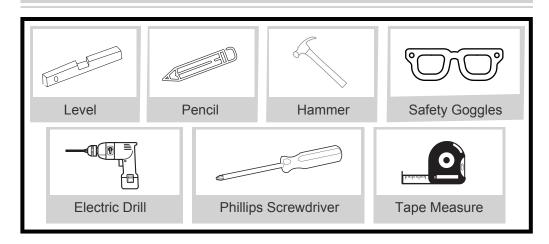

ontact us on sales@keonjinn.com

# **KEONJINN**

### HOLLYWOOD MAKE-UP MIRROR

## Installation Instruction

#### **Function description**

- 1. Color Temperature Selection Key: press this select the color temperature of the bulb;
- 2. On / OFF Key: press the button and the brightness of the bulb will gradually change during the switching process;
- 3. Brightness Adjustment Key: long press to adjust the brightness of the bulb.







Brightness Adjustment Kev

#### **Install make-up mirror**



- 1. Take out the 4 screws at the bottom:
- 2. Install the base plate with the 4 screws;
- 3. It can be used by connecting the plug and turning on the power.

NOTE: If you want to hang the mirror on the wall, when you remove the base, you have to put the screws back on.

#### **INSTALLATION TOOLS**



#### Wall-mounted make-up mirror



- Measure the distance of two hooks centre and use the level ruler to draw a horizontal line on the wall and then mark the location of the center of hooks;
- 2. Use a electric drill to punch two 6mm holes at the marked spots, and then apply wall anchors with hammer;
- 3. Use the screwdriver to lightening the screw on the wall anchors, set aside 7mm distance to wall.

#### **Key features**

| Product Mode      | HMM580445                   | HMM580445 + bluetooth | HMM800600   |
|-------------------|-----------------------------|-----------------------|-------------|
| Material          | Glass + Aluminium alloy     |                       |             |
| Input Voltage     | DC 12V (USB : 5V~1.5A~7.5W) |                       |             |
| Power