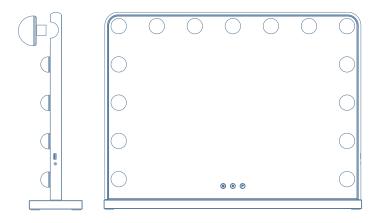

### HOLLYWOOD MAKE-UP MIRROR

#### **Key features**

| Product Mode      | HMM580445                   | HMM580445 + bluetooth | HMM800600   |
|-------------------|-----------------------------|-----------------------|-------------|
| Material          | Glass + Aluminium alloy     |                       |             |
| Input Voltage     | DC 12V (USB : 5V~1.5A~7.5W) |                       |             |
| Power             | 24W                         | 36W                   | 36W         |
| Color Temperature | 3000K-5800K                 | 3000K-5800K           | 3000K-5800K |
| LED Bulbs         | 15                          | 15                    | 18          |