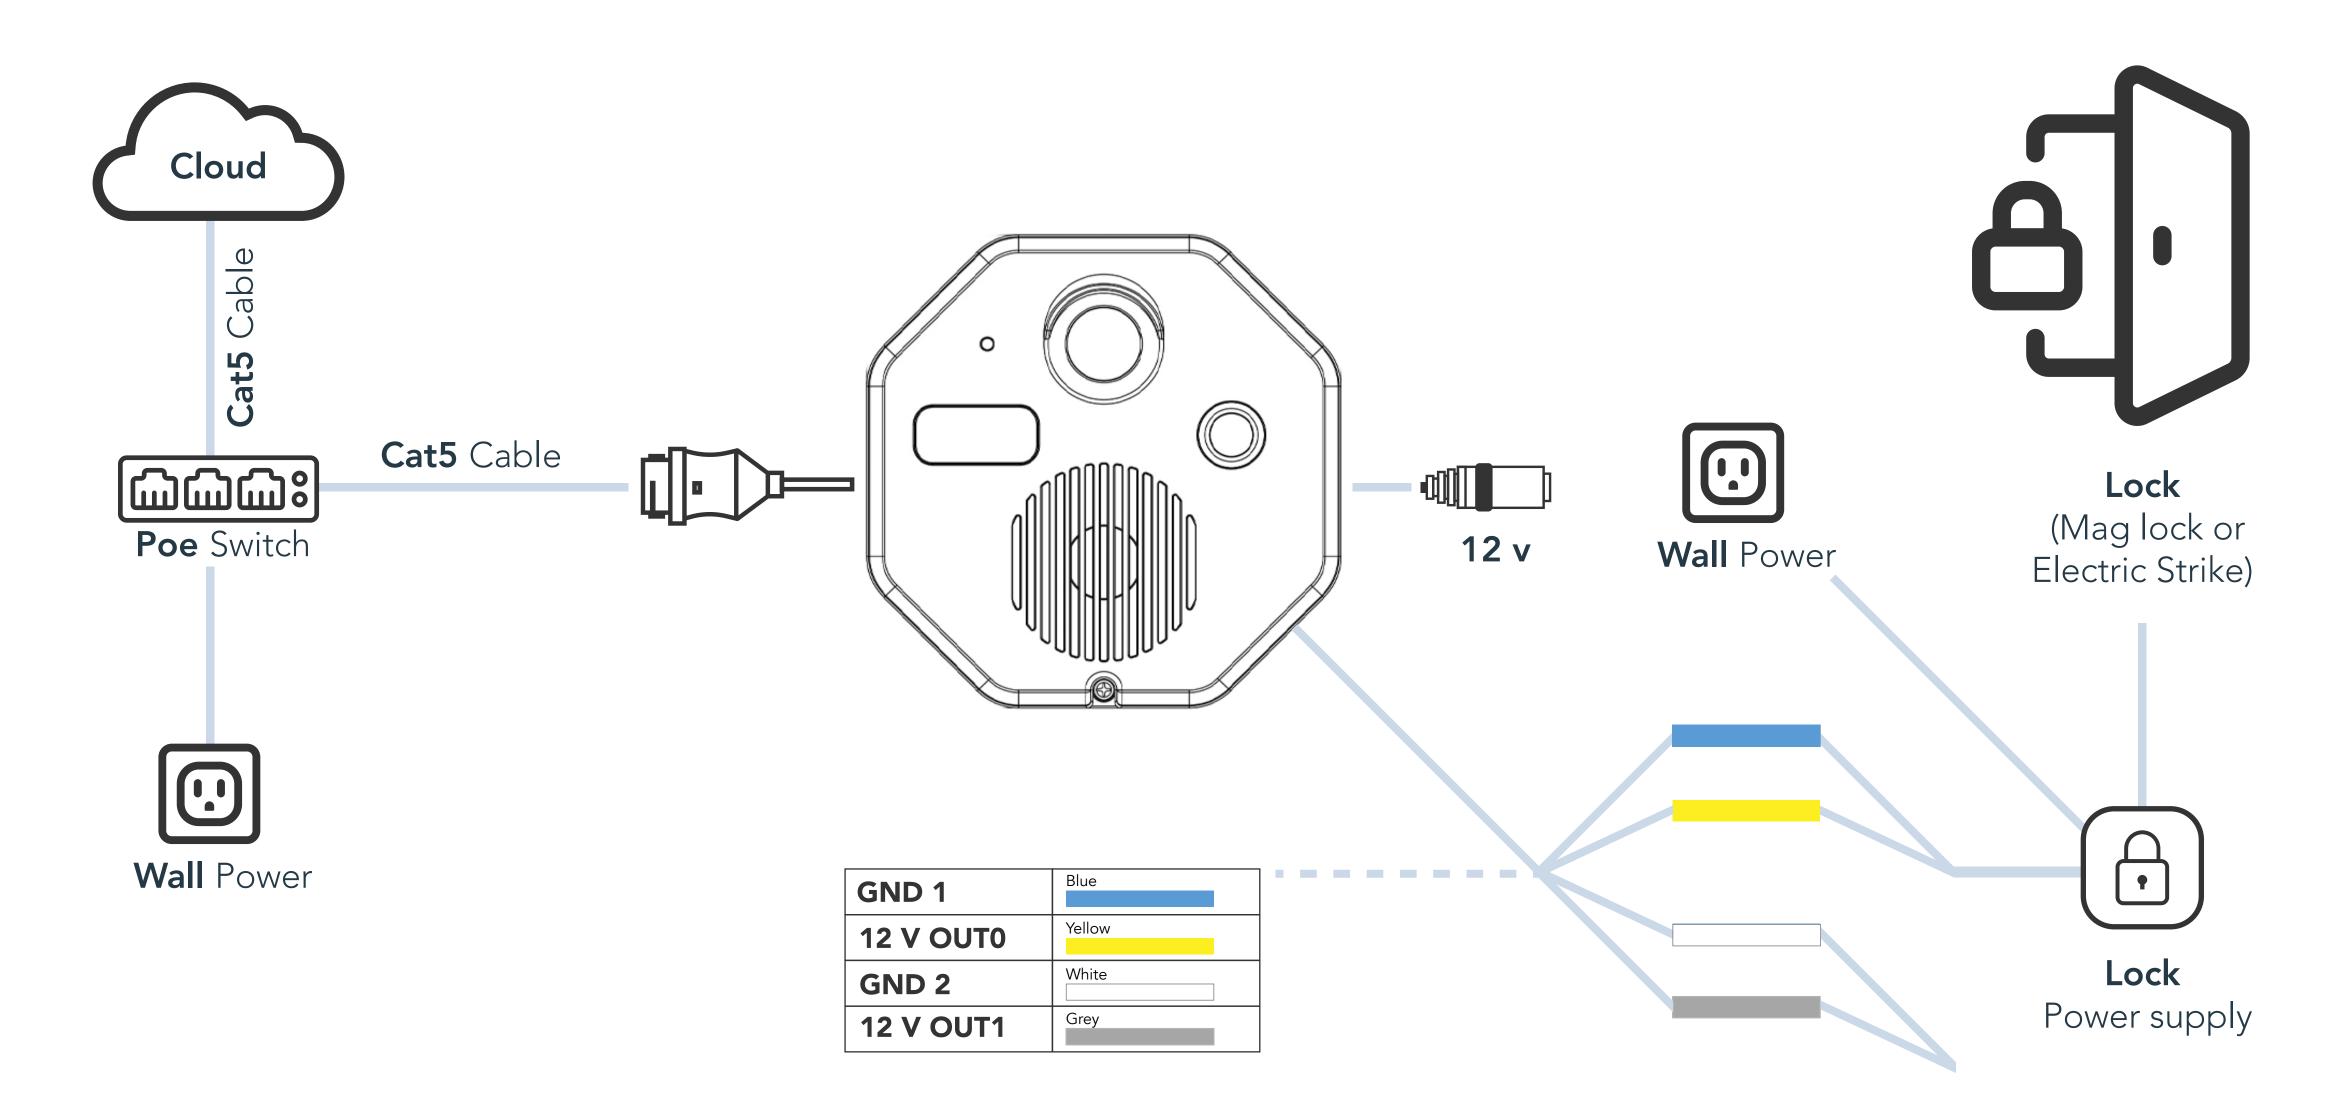

# ( ) ACTIVE WITNESS

# Sima wiring diagram: With separate lock power supply

#### **Lock Control Output:**

· 12v · Max 300mA on PoE · Max 400mA on 12v input

| GND 1     | Blue   |
|-----------|--------|
| 12 V OUT0 | Yellow |
| GND 2     | White  |
| 12 V OUT1 | Grey   |