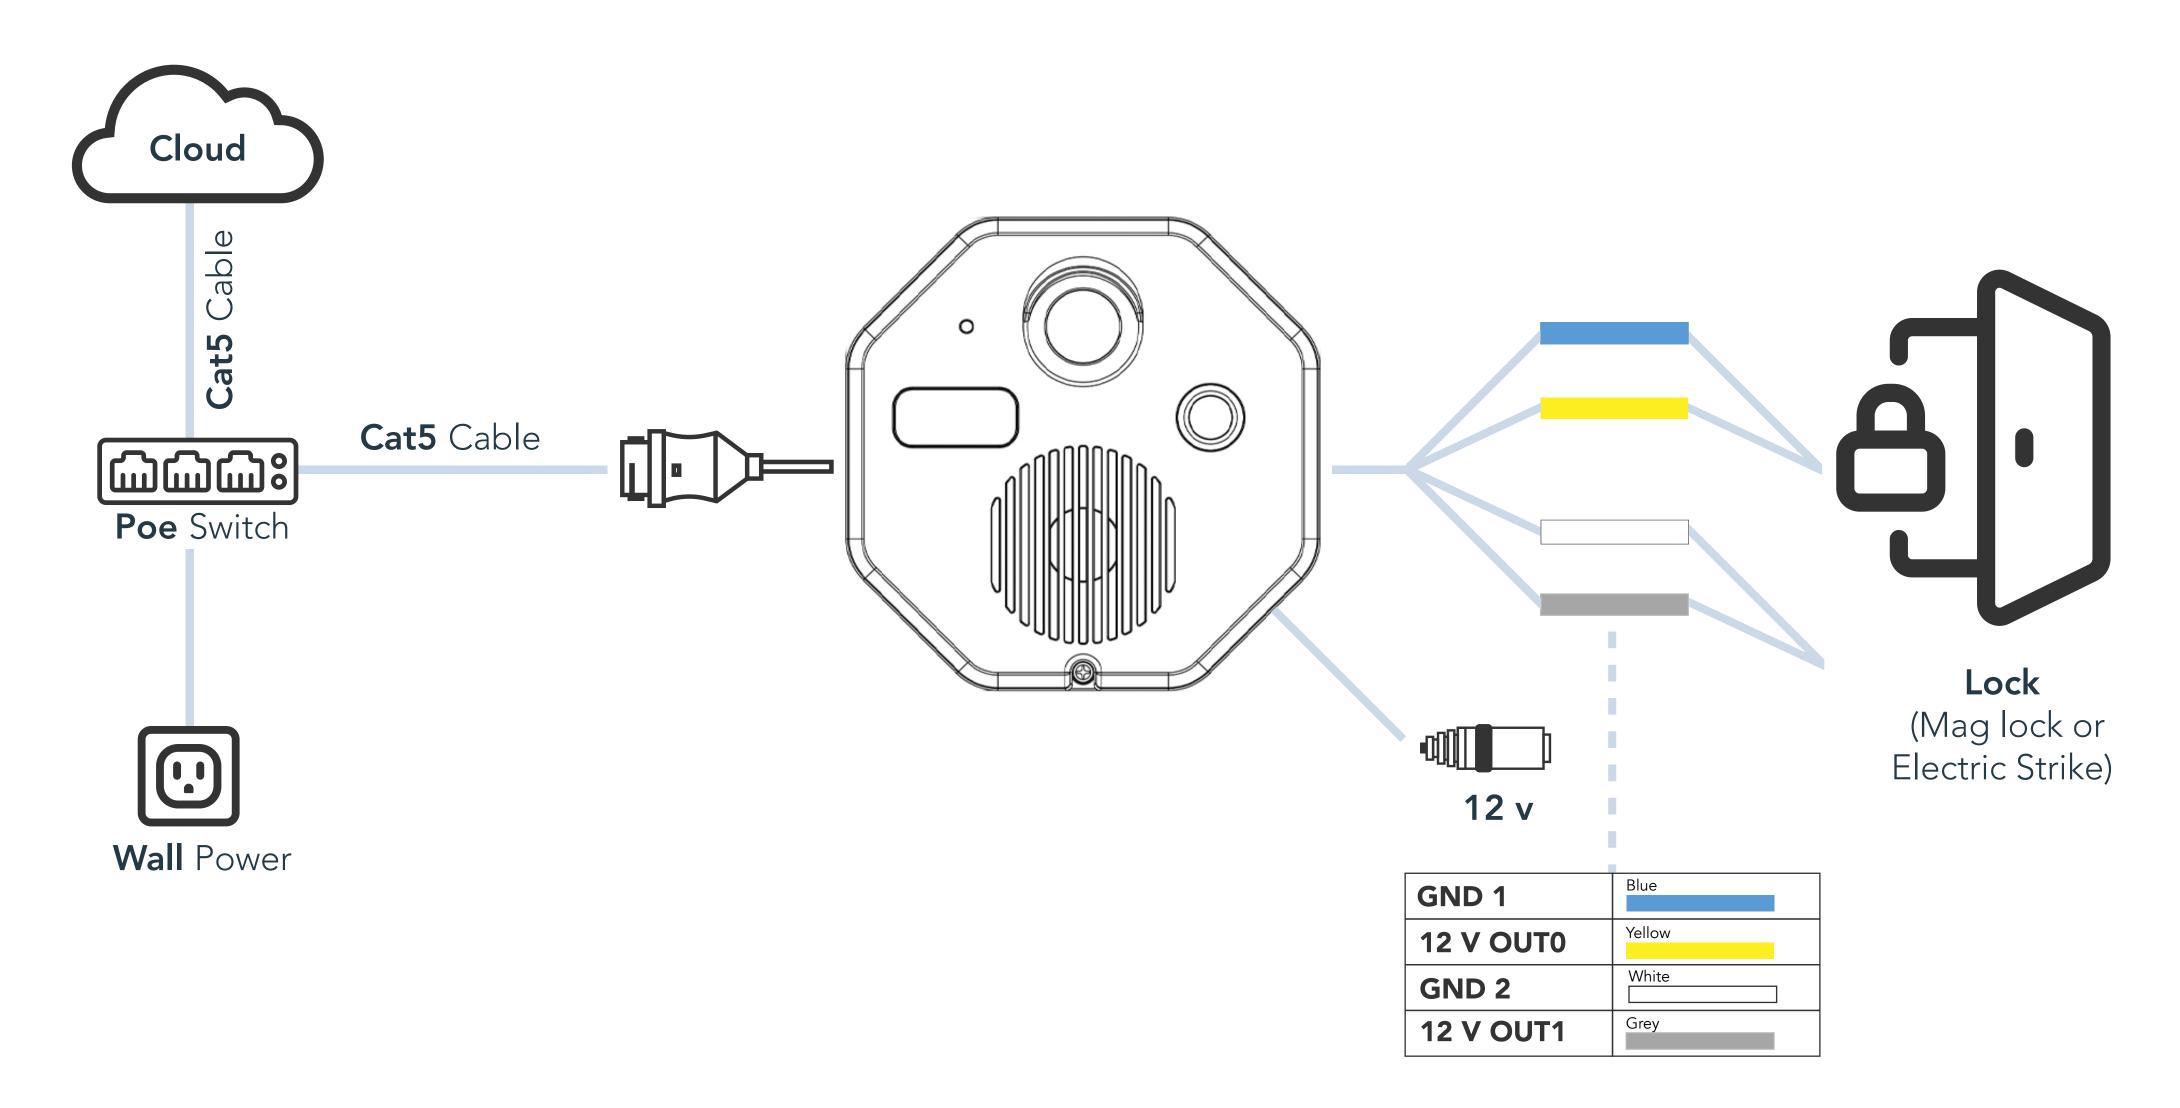

## Sima wiring diagram:

#### ( ) ACTIVE WITNESS

# No separate lock power supply

#### **Lock Control Output:**

· 12v · Max 300mA on PoE · Max 400mA on 12v input

| GND 1     | Blue   |
|-----------|--------|
| 12 V OUT0 | Yellow |
| GND 2     | White  |
| 12 V OUT1 | Grey   |