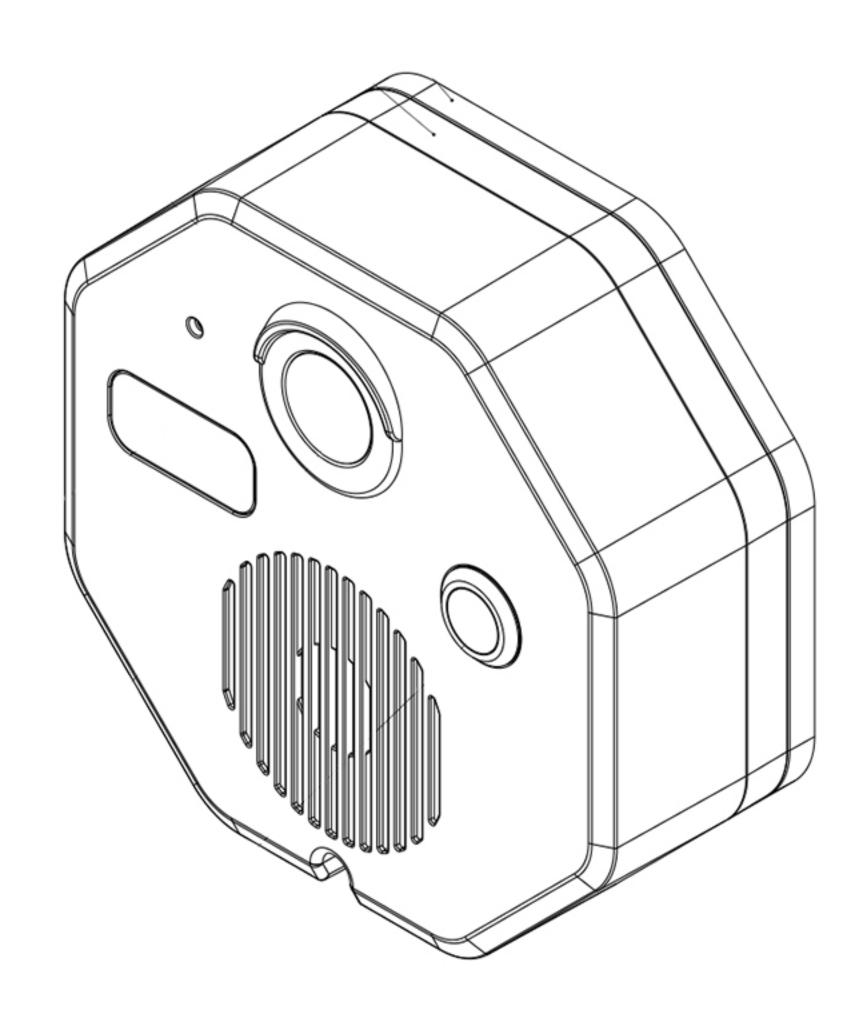

# Welcome to - Sima Install & Wiring Guide







# Contents:

- Intro to Sima!
- What you need
- What's included
- Wiring diagrams (with and without separate lock power supply)
- Wiring instructions
- Support



### Intro to Sima!

We love that you've chosen Sima and are ready to start your install! If you haven't already, your first step is downloading our mobile app (IOS or Android) called Active Witness. As the system administrator, you'll need an account to set up your Sima sensor(s).

Once you've downloaded the app and created your administrator profile, you'll need to add and confirm your email. Now that your profile has been made, you can start adding Sima sensors to your facility and adding users. Please visit our resources page at (insert resources link) and view our app walkthrough resources. This document will help you f