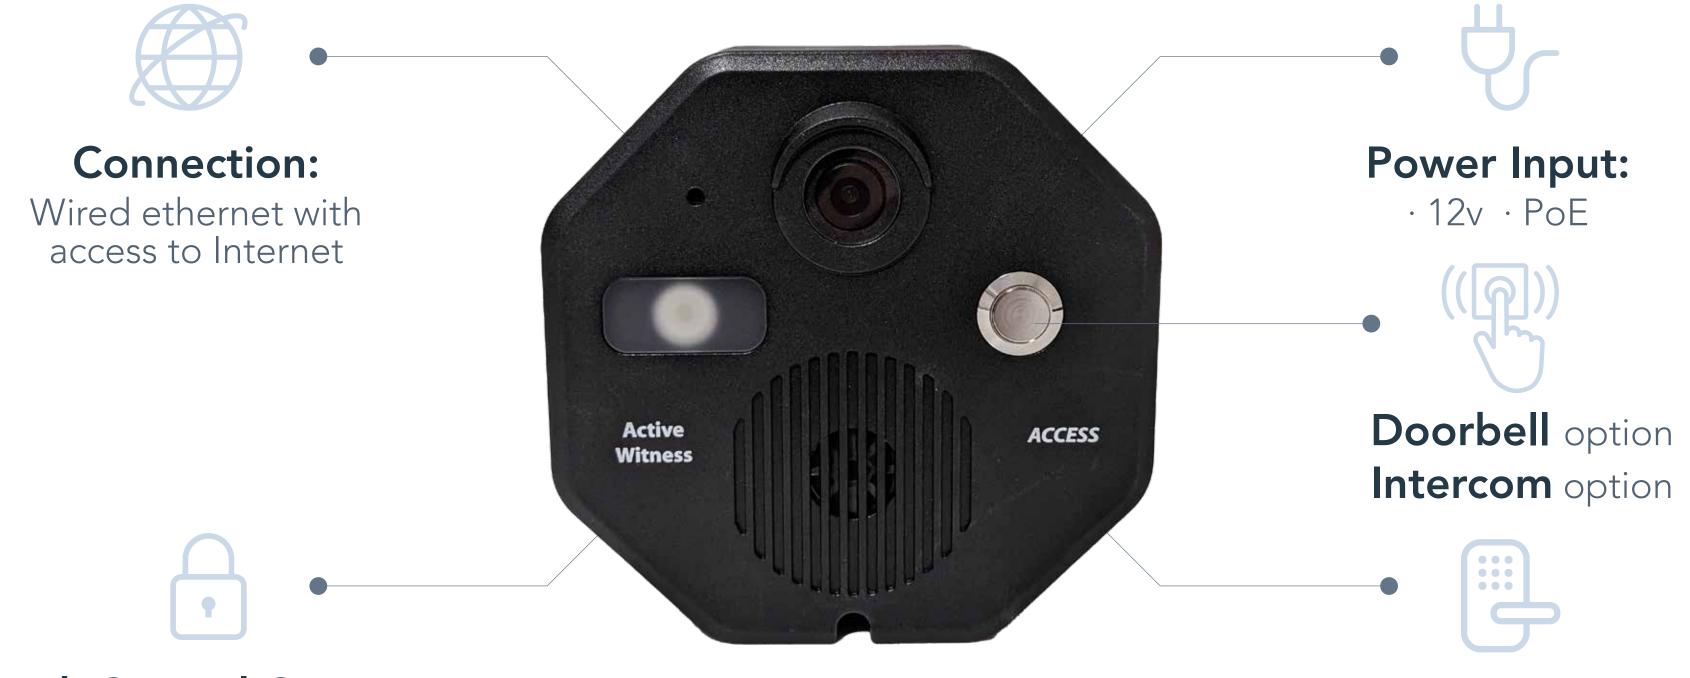

#### **Lock Control Output:**

· 12v · Max 300mA on PoE · Max 400mA on 12v input

| GND 1     | Blue   |
|-----------|--------|
| 12 V OUT0 | Yellow |
| GND 2     | White  |
| 12 V OUT1 | Grey   |

#### Compatible Locks:

Any electrical lock controller accepting 12v

**Examples:** mag locks, electrified mortise, electrified strike plate