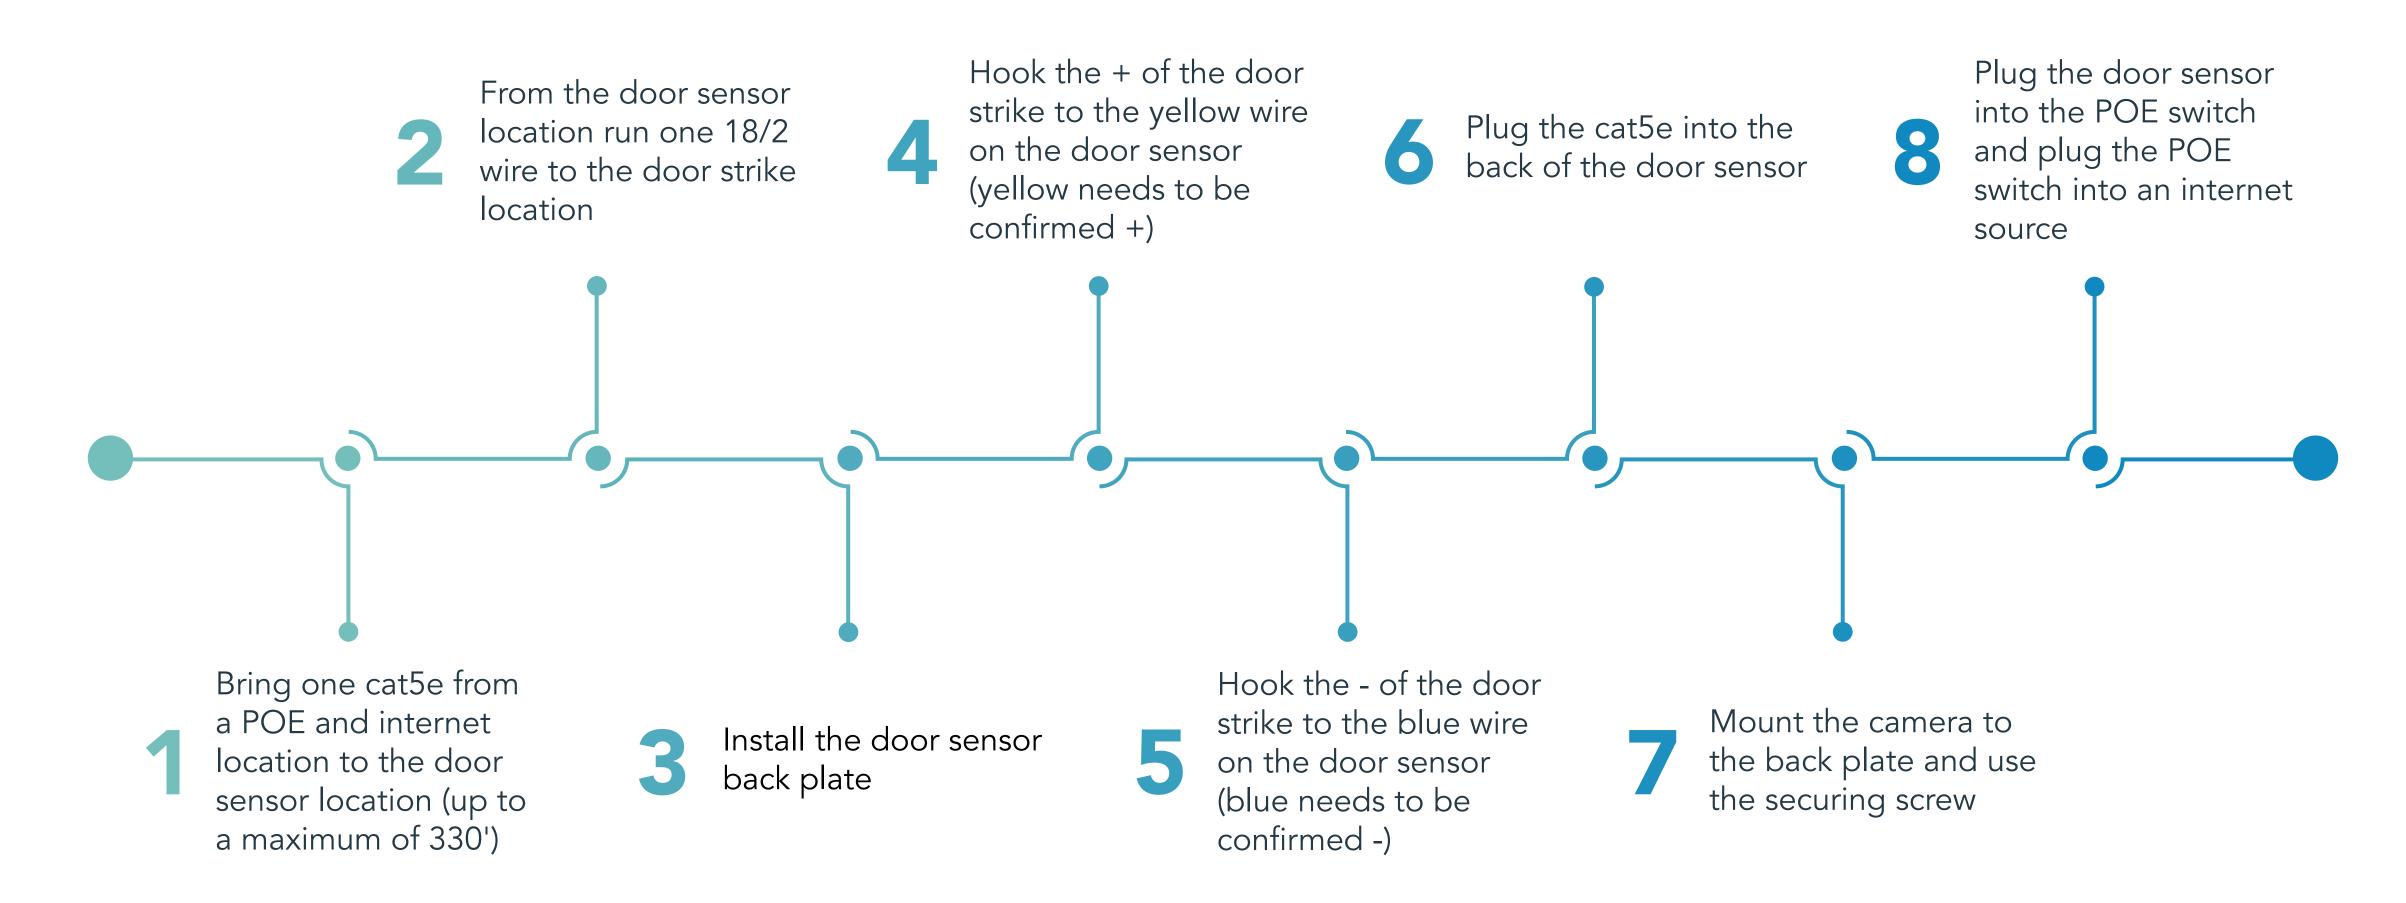

# Wiring Installation - Step by Step

For the pre and post-setup of your Sima device(s) you must use the Active Witness mobile app. A how-to guide can be found on our website **www.activewitness.com** 

#### Wiring installation instructions: