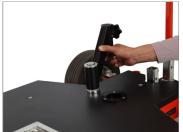

 Position single Steering Push/Pull Bar centrally on the steering rod mount located on rear axle of dolly. Connect them properly by locking with provided knob.

 Position dual Steering Push/Pull Bar on the steering rod mount located on rear axle of dolly. Connect them properly by locking with provided knob.