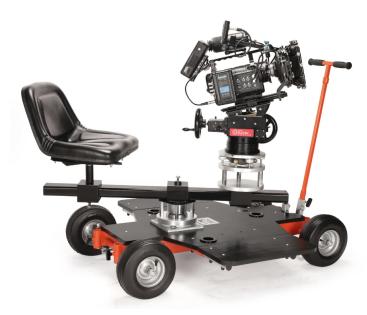

# YOUR PROAIM QUAD-4 PRO CAMERA DOORWAY DOLLY ALL DRESSED UP AND READY TO GO!

(SHOWN WITH OPTIONAL ACCESSORIES)

**Warranty:** We offer one year warranty for our products from date of purchase. Within this period of time, we will repair it without charge for labor or parts. Warranty doesn't cover transportation costs nor does it cover a product subjected to misuse or accidental damage. Warranty repairs are subjected to inspection and evaluation by us.