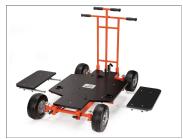

#### Doorway Dolly **Setup**

 Firstly, insert 4 Pneumatic Wheels to wheel rod of the Dolly. Tighten nuts properly with help of provided tool to secure it.

**NOTE:** By correctly using Steering Push/Pull Bars, it is possible to maneuver Quad Dolly with extreme precision.

 Position single Steering Push/Pull Bar centrally on the steering rod mount located on rear axle of dolly. Connect them properly by locking with provided knob.

 Position dual Steering Push/Pull Bar on the steering rod mount located on rear axle of dolly. Connect them properly by locking with provided knob.

**NOTE:** You can use both the Steering Bars together for heavier setups.