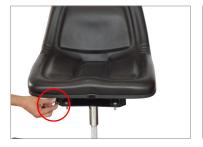

### Chair **Setup**

• To mount the Chair, you need to connect Z-Bracket onto dolly base.

• Insert Seat Rod into Z-Bracket and lock it securely with locking knob.

• Now attach the Chair with Z-Bracket and tighten the provided knob to fix it accurately.

**NOTE:** Chair is adjustable and moves in forward/backward position, to provide more comfort to the operator.

**NOTE:** Additional Side Platforms can be used to extend the size of Quad-4 Pro Dolly.

• Finally, insert 2 Side Boards into 2 connection rods found on each side of Main Dolly Platform and secure them appropriately.