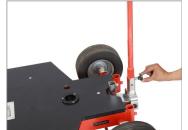

#### Doorway Dolly **Setup**

 Firstly, insert 4 Pneumatic Wheels to wheel rod of the Dolly. Tighten nuts properly with help of provided tool to secure it.

**NOTE:** By correctly using Steering Push/Pull Bars, it is possible to maneuver Quad Dolly with extreme precision.