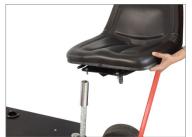

### Chair **Setup**

• To mount the Chair, you need to connect Z-Bracket onto dolly base.

• Insert Seat Rod into Z-Bracket and lock it securely with locking knob.

• Now attach the Chair with Z-Bracket and tighten the provided knob to fix it accurately.

**NOTE:** Chair is adjustable and moves in forward/backward position, to provide more comfort to the operator.

**NOTE:** Additional Side Platforms can be used to extend the size of Quad-4 Pro Dolly.

• Finally, insert 2 Side Boards into 2 connection rods found on each side of Main Dolly Platform and secure them appropriately.