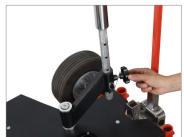

#### Doorway Dolly **Setup**

 Firstly, insert 4 Pneumatic Wheels to wheel rod of the Dolly. Tighten nuts properly with help of provided tool to secure it.

**NOTE:** By correctly using Steering Push/Pull Bars, it is possible to maneuver Quad Dolly with extreme precision.

 Position single Steering Push/Pull Bar centrally on the steering rod mount located on rear axle of dolly. Connect them properly by locking with provided knob.

 Position dual Steering Push/Pull Bar on the steering rod mount located on rear axle of dolly. Connect them properly by locking with provided knob.

**NOTE:** You can use both the Steering Bars together for heavier setups.