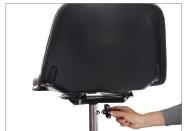

### Chair **Setup**

• To mount the Chair, you need to connect Z-Bracket onto dolly base.

• Insert Seat Rod into Z-Bracket and lock it securely with locking knob.

• Now attach the Chair with Z-Bracket and tighten the provided knob to fix it accurately.

**NOTE:** Chair is adjustable and moves in forward/backward position, to provide more comfort to the operator.

**NOTE:** Additional Side Platforms can be used to extend the size of Quad-4 Pro Dolly.

• Finally, insert 2 Side Boards into 2 connection rods found on each side of Main Dolly Platform and secure them appropriately.