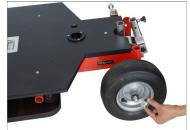

#### Doorway Dolly **Setup**

 Firstly, insert 4 Pneumatic Wheels to wheel rod of the Dolly. Tighten nuts properly with help of provided tool to secure it.

**NOTE:** By correctly using Steering Push/Pull Bars, it is possible to maneuver Quad Dolly with extreme precision.