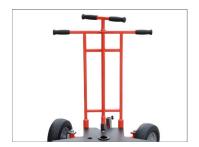

#### Doorway Dolly **Setup**

 Firstly, insert 4 Pneumatic Wheels to wheel rod of the Dolly. Tighten nuts properly with help of provided tool to secure it.

**NOTE:** By correctly using Steering Push/Pull Bars, it is possible to maneuver Quad Dolly with extreme precision.

 Position single Steering Push/Pull Bar centrally on the steering rod mount located on rear axle of dolly. Connect them properly by locking with provided knob.

 Position dual Steering Push/Pull Bar on the steering rod mount located on rear axle of dolly. Connect them properly by locking with provided knob.

**NOTE:** You can use both the Steering Bars together for heavier setups.