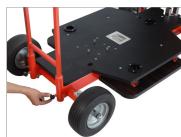

**NOTE:** Chair is adjustable and moves in forward/backward position, to provide more comfort to the operator.

**NOTE:** Additional Side Platforms can be used to extend the size of Quad-4 Pro Dolly.

• Finally, insert 2 Side Boards into 2 connection rods found on each side of Main Dolly Platform and secure them appropriately.