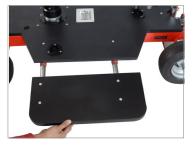

**NOTE:** Chair is adjustable and moves in forward/backward position, to provide more comfort to the operator.

**NOTE:** Additional Side Platforms can be used to extend the size of Quad-4 Pro Dolly.

• Finally, insert 2 Side Boards into 2 connection rods found on each side of Main Dolly Platform and secure them appropriately.