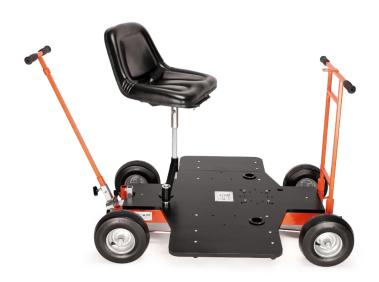

## **Quad-4 Pro Cinema Doorway Dolly (DL-QDFW-00)**

Assembly Manual

# YOUR PROAIM QUAD-4 PRO CAMERA DOORWAY DOLLY ALL DRESSED UP AND READY TO GO!

(SHOWN WITH OPTIONAL ACCESSORIES)

**Warranty:** We offer one year warranty for our products from date of purchase. Within this period of time, we will repair it without charge for labor or parts. Warranty doesn't cover transportation costs nor does it cover a product subjected to misuse or accidental damage. Warranty repairs are subjected to inspection and evaluation by us.