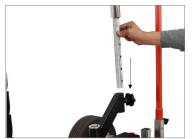

 Position single Steering Push/Pull Bar centrally on the steering rod mount located on rear axle of dolly. Connect them properly by locking with provided knob.

 Position dual Steering Push/Pull Bar on the steering rod mount located on rear axle of dolly. Connect them properly by locking with provided knob.