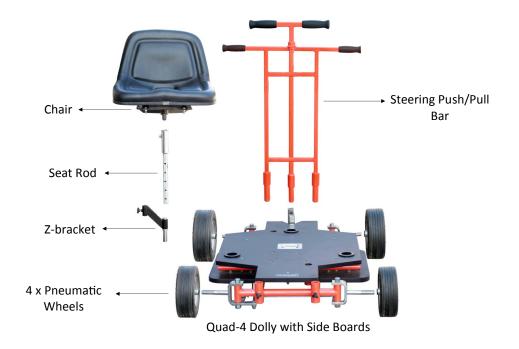

#### What's In The Box

Please inspect the contents of your shipped package to ensure you have received everything that is listed below.

All rights reserved.

No part of this document may be reproduced, stored in a retrieval system, or transmitted by any form or by any means, electronic, mechanical, photo-copying, recording, or otherwise, except as may be expressly permitted by the applicable copyright statutes or in writing by the Publisher.

#### Doorway Dolly **Setup**

 Firstly, insert 4 Pneumatic Wheels to wheel rod of the Dolly. Tighten nuts properly with help of provided tool to secure it.

**NOTE:** By correctly using Steering Push/Pull Bars, it is possible to maneuver Quad Dolly with extreme precision.

 Position single Steering Push/Pull Bar centrally on the steering rod mount located on rear axle of dolly. Connect them properly by locking with provided knob.

 Position dual Steering Push/Pull Bar on the steering rod mount located on rear axle of dolly. Connect them properly by locking with provided knob.

### Chair **Setup**

• To mount the Chair, you need to connect Z-Bracket onto dolly base.

• Insert Seat Rod into Z-Bracket and lock it securely with locking knob.

• Now attach the Chair with Z-Bracket and tighten the provided knob to fix it accurately.

**NOTE:** Chair is adjustable and moves in forward/backward position, to provide more comfort to the operator.

**NOTE:** Additional Side Platforms can be used to extend the size of Quad-4 Pro Dolly.

• Finally, insert 2 Side Boards into 2 connection rods found on each side of Main Dolly Platform and secure them appropriately.