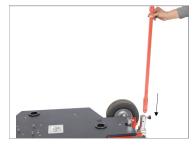

 Position single Steering Push/Pull Bar centrally on the steering rod mount located on rear axle of dolly. Connect them properly by locking with provided knob.

 Position dual Steering Push/Pull Bar on the steering rod mount located on rear axle of dolly. Connect them properly by locking with provided knob.

**NOTE:** You can use both the Steering Bars together for heavier setups.