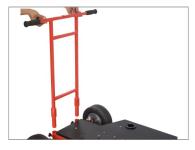

 Position single Steering Push/Pull Bar centrally on the steering rod mount located on rear axle of dolly. Connect them properly by locking with provided knob.

 Position dual Steering Push/Pull Bar on the steering rod mount located on rear axle of dolly. Connect them properly by locking with provided knob.

**NOTE:** You can use both the Steering Bars together for heavier setups.