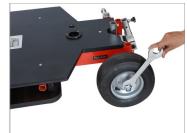

#### Doorway Dolly **Setup**

 Firstly, insert 4 Pneumatic Wheels to wheel rod of the Dolly. Tighten nuts properly with help of provided tool to secure it.

**NOTE:** By correctly using Steering Push/Pull Bars, it is possible to maneuver Quad Dolly with extreme precision.