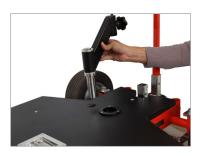

 Position single Steering Push/Pull Bar centrally on the steering rod mount located on rear axle of dolly. Connect them properly by locking with provided knob.

 Position dual Steering Push/Pull Bar on the steering rod mount located on rear axle of dolly. Connect them properly by locking with provided knob.