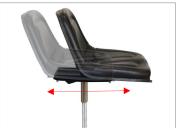

### Chair **Setup**

• To mount the Chair, you need to connect Z-Bracket onto dolly base.

• Insert Seat Rod into Z-Bracket and lock it securely with locking knob.

• Now attach the Chair with Z-Bracket and tighten the provided knob to fix it accurately.

**NOTE:** Chair is adjustable and moves in forward/backward position, to provide more comfort to the operator.

**NOTE:** Additional Side Platforms can be used to extend the size of Quad-4 Pro Dolly.

• Finally, insert 2 Side Boards into 2 connection rods found on each side of Main Dolly Platform and secure them appropriately.