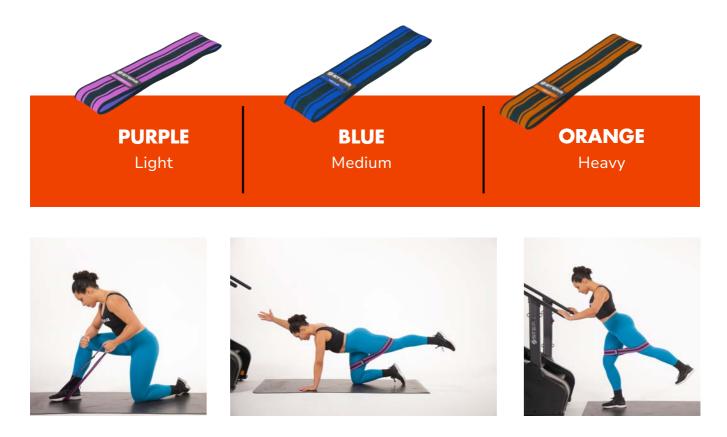

## **MINI BANDS**

Our elasticated fabric bands are soft and comfortable and won't pinch or dig in. They'll work for use in both upper and lower body workouts. Care Instructions: Hand wash in soapy water and lay flat to dry.

#### TOTAL BODY RESISTANCE KIT

Attach the easy open-close tubing clip to one of the 11 anchors on your STEPR for an all-inone strength-building solution. We include both long (5 resistances) and short (3 resistances, 2 sets each) bands to fit any space, as well as 2 pairs of handles and 1 pair of ankle straps so you can seamlessly transition between multiple resistances in the same workout.