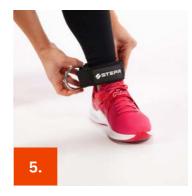

Tighten the strap around your ankle and fold the free end back over the square ring

Lace the end of the strap back through the circular ring

Tighten and **securely** fasten the end of the strap to the velcro. The circular ring should be free (this is what the resistance band will clip to)