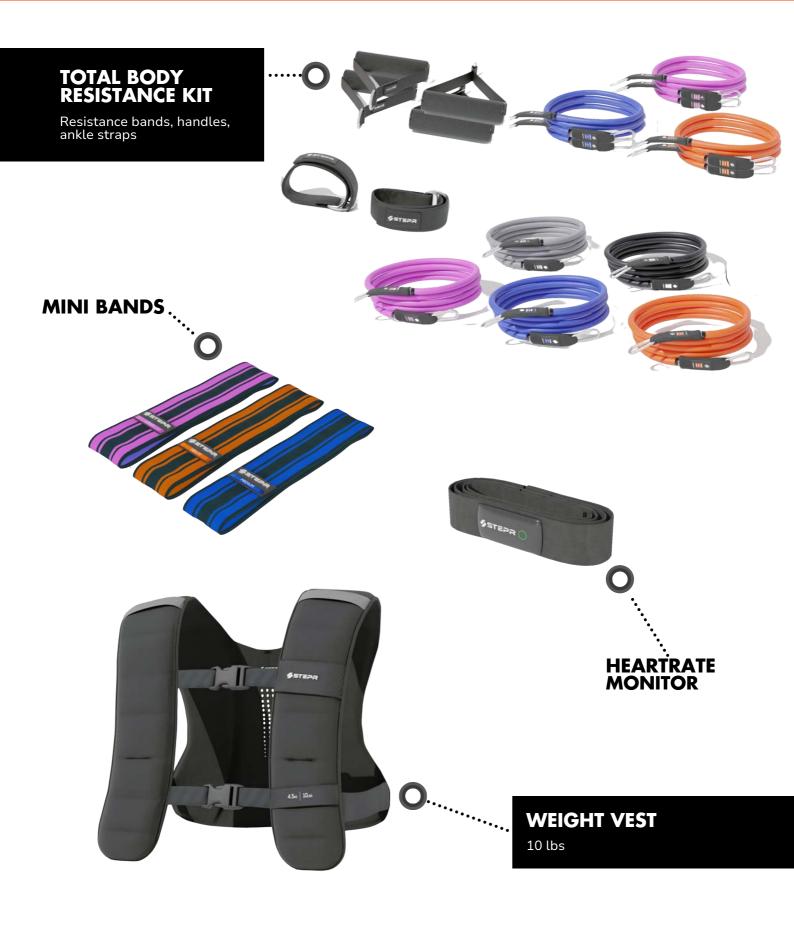

#### TOTAL BODY RESISTANCE KIT

Attach the easy open-close tubing clip to one of the 11 anchors on your STEPR for an all-inone strength-building solution. We include both long (5 resistances) and short (3 resistances, 2 sets each) bands to fit any space, as well as 2 pairs of handles and 1 pair of ankle straps so you can seamlessly transition between multiple resistances in the same workout.

## **MINI BANDS**

Our elasticated fabric bands are soft and comfortable and won't pinch or dig in. They'll work for use in both upper and lower body workouts. Care Instructions: Hand wash in soapy water and lay flat to dry.

# WEIGHT VEST

This 10 lb weight vest is form fitting so it won't bounce around while on your STEPR or during agility training. It's adjustable to fit a variety of body types, reversible for convenience, and made of neoprene for durability and sweat resistance. Care Instructions: Wipe clean with antimicrobial gym wipes and spot clean with soapy water.

### HEART RATE MONITOR

Compatibility with STEPR coming soon! **Care Instructions**: remove transmitter and hand wash strap in soapy water. Lay flat to dry.