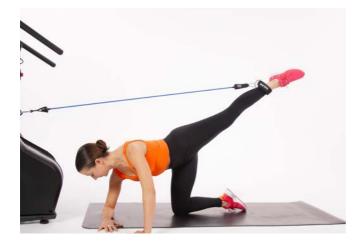

#### TOTAL BODY RESISTANCE KIT

Attach the easy open-close tubing clip to one of the 11 anchors on your STEPR for an all-inone strength-building solution. We include both long (5 resistances) and short (3 resistances, 2 sets each) bands to fit any space, as well as 2 pairs of handles and 1 pair of ankle straps so you can seamlessly transition between multiple resistances in the same workout.