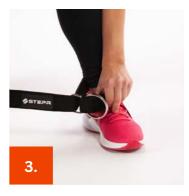

#### HOW TO: SAFELY WEAR THE ANKLE STRAPS

Position the strap around your ankle with the velcro side facing out and both rings facing the front of your foot

Loop the free end of the strap through **both** rings