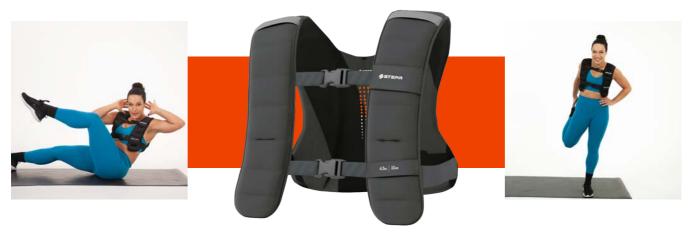

# WEIGHT VEST

This 10 lb weight vest is form fitting so it won't bounce around while on your STEPR or during agility training. It's adjustable to fit a variety of body types, reversible for convenience, and made of neoprene for durability and sweat resistance. Care Instructions: Wipe clean with antimicrobial gym wipes and spot clean with soapy water.