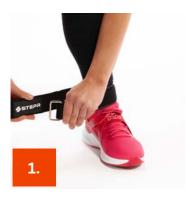

#### HOW TO: SAFELY WEAR THE ANKLE STRAPS

Position the strap around your ankle with the velcro side facing out and both rings facing the front of your foot

Loop the free end of the strap through **both** rings