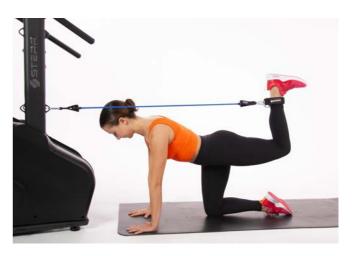

#### TOTAL BODY RESISTANCE KIT

Attach the easy open-close tubing clip to one of the 11 anchors on your STEPR for an all-inone strength-building solution. We include both long (5 resistances) and short (3 resistances, 2 sets each) bands to fit any space, as well as 2 pairs of handles and 1 pair of ankle straps so you can seamlessly transition between multiple resistances in the same workout.

#### HOW TO: SAFELY WEAR THE ANKLE STRAPS

Position the strap around your ankle with the velcro side facing out and both rings facing the front of your foot

Loop the free end of the strap through **both** rings

Tighten the strap around your ankle and fold the free end back over the square ring

Lace the end of the strap back through the circular ring

Tighten and **securely** fasten the end of the strap to the velcro. The circular ring should be free (this is what the resistance band will clip to)