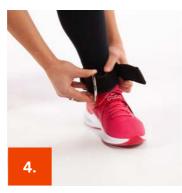

Tighten the strap around your ankle and fold the free end back over the square ring

Lace the end of the strap back through the circular ring

Tighten and **securely** fasten the end of the strap to the velcro. The circular ring should be free (this is what the resistance band will clip to)