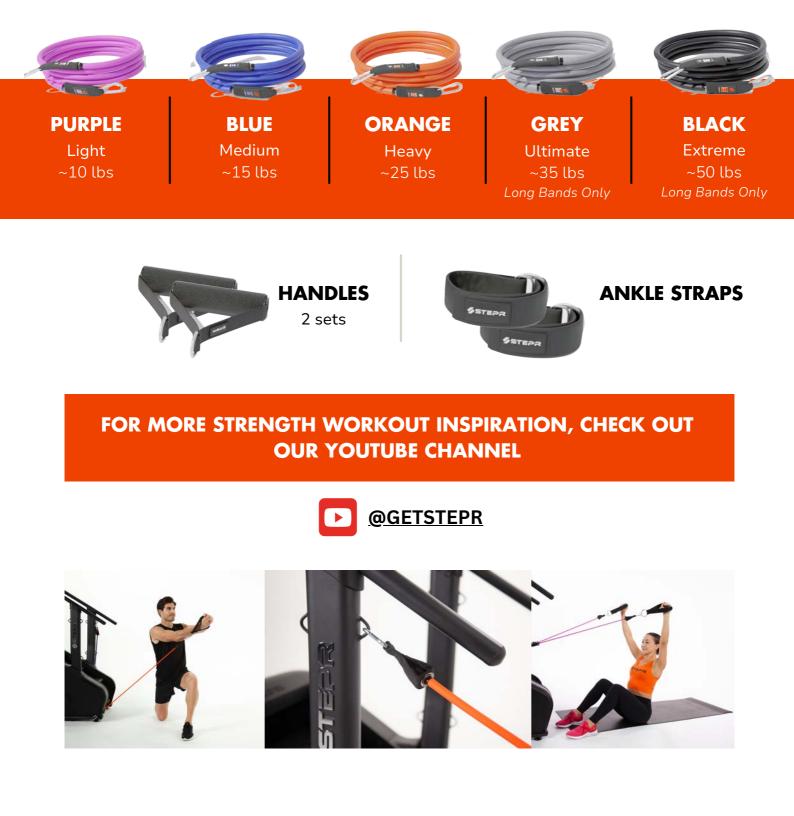

#### TOTAL BODY RESISTANCE KIT

Attach the easy open-close tubing clip to one of the 11 anchors on your STEPR for an all-inone strength-building solution. We include both long (5 resistances) and short (3 resistances, 2 sets each) bands to fit any space, as well as 2 pairs of handles and 1 pair of ankle straps so you can seamlessly transition between multiple resistances in the same workout.

#### INDOOR/OUTDOOR ANCHOR STRAP

To use your resistance bands on-the-go, this anchor strap can be wrapped around any large, stationary object, like a pole, bench, etc. It can also be used in a door jam by closing the door with the loop on the outside then clipping your resistance bands to the ring.