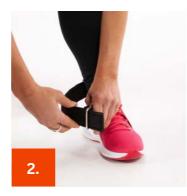

Tighten the strap around your ankle and fold the free end back over the square ring

Lace the end of the strap back through the circular ring

Tighten and **securely** fasten the end of the strap to the velcro. The circular ring should be free (this is what the resistance band will clip to)