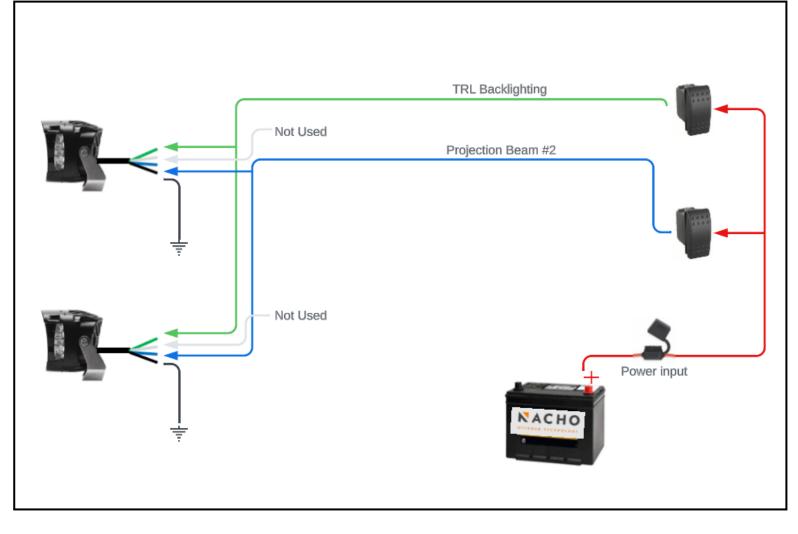

## Full independent control using 1 switch + Factory.

| SKU            | Beam  | Projection<br>Beam #1 | Projection<br>Beam #2 | TRL |
|----------------|-------|-----------------------|-----------------------|-----|
| PM431          | Spot  | Low                   | High                  | Yes |
| PM451          | Flood | Low                   | High                  | Yes |
| PM411          | Combo | Flood                 | Spot/Flood            | Yes |
| PM461<br>PM471 | SAE   | SAE J583              | Spot/SAE Fog          | Yes |

| Projection<br>Beam #1 | Factory Fog Switch           |
|-----------------------|------------------------------|
| Projection<br>Beam #2 | Aftermarket Dash Switch      |
| TRL                   | Factory Running Light Switch |