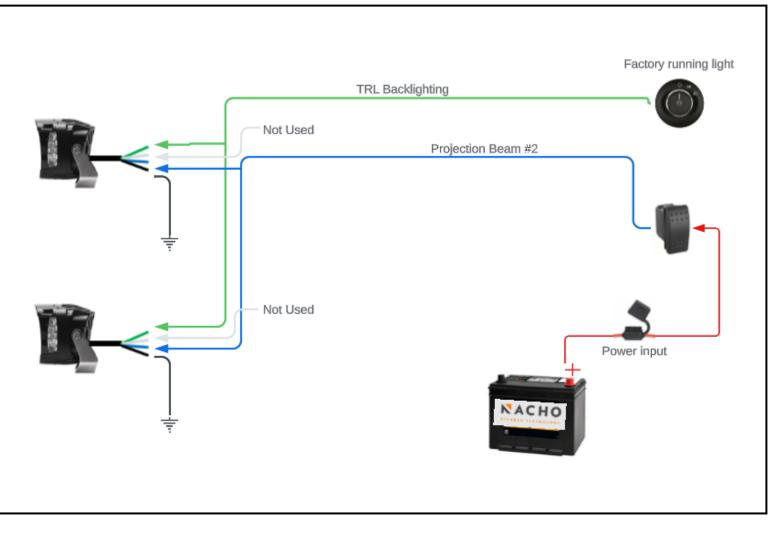

Non independent projection control using 1 switch + Factory.

| SKU            | Beam  | Projection<br>Beam #1 | Projection<br>Beam #2 | TRL |
|----------------|-------|-----------------------|-----------------------|-----|
| PM431          | Spot  | Low                   | High                  | Yes |
| PM451          | Flood | Low                   | High                  | Yes |
| PM411          | Combo | Flood                 | Spot/Flood            | Yes |
| PM461<br>PM471 | SAE   | SAE J583              | Spot/SAE Fog          | Yes |

| Projection<br>Beam #1 | N/A                          |
|-----------------------|------------------------------|
| Projection<br>Beam #2 | Aftermarket Dash Switch      |
| TRL                   | Factory Running Light Switch |