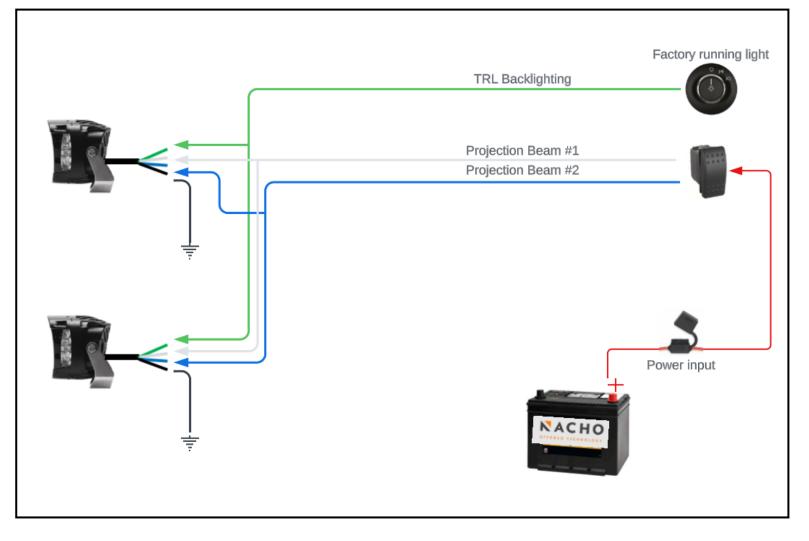

## Full independent control using 1 switch + Factory.

| SKU            | Beam  | Projection<br>Beam #1 | Projection<br>Beam #2 | TRL |
|----------------|-------|-----------------------|-----------------------|-----|
| PM431          | Spot  | Low                   | High                  | Yes |
| PM451          | Flood | Low                   | High                  | Yes |
| PM411          | Combo | Flood                 | Spot/Flood            | Yes |
| PM461<br>PM471 | SAE   | SAE J583              | Spot/SAE Fog          | Yes |

| Projection<br>Beam #1 | Factory Fog Switch           |
|-----------------------|------------------------------|
| Projection<br>Beam #2 | Aftermarket Dash Switch      |
| TRL                   | Factory Running Light Switch |