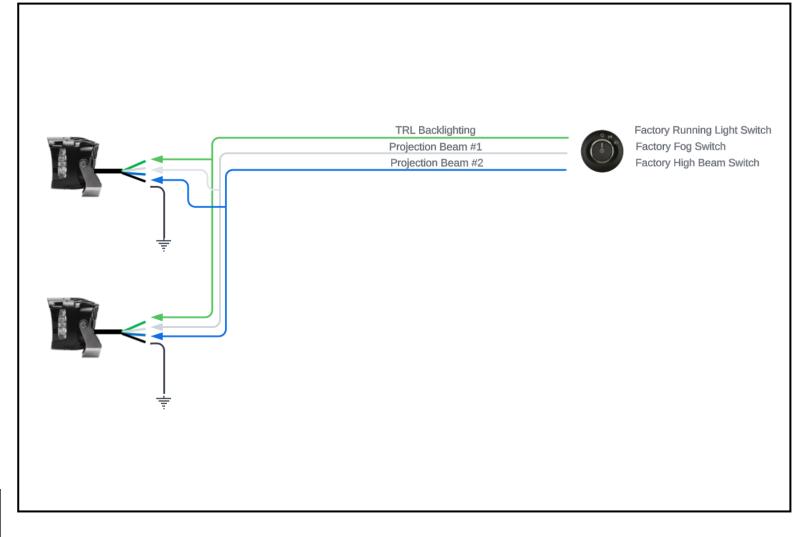

# Full independent control using Factory only.

| SKU            | Beam  | Projection<br>Beam #1 | Projection<br>Beam #2 | TRL |
|----------------|-------|-----------------------|-----------------------|-----|
| PM431          | Spot  | Low                   | High                  | Yes |
| PM451          | Flood | Low                   | High                  | Yes |
| PM411          | Combo | Flood                 | Spot/Flood            | Yes |
| PM461<br>PM471 | SAE   | SAE J583              | Spot/SAE Fog          | Yes |

| Projection<br>Beam #1 | Factory Fog Switch           |
|-----------------------|------------------------------|
| Projection<br>Beam #2 | Factory High Beam Switch     |
| TRL                   | Factory Running Light Switch |