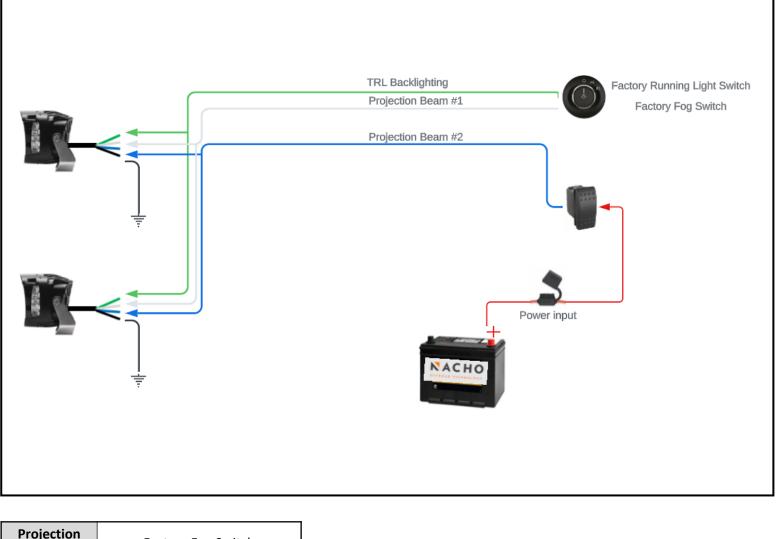

#### Full independent control using 3-way switch + Factory.

| SKU            | Beam  | Projection<br>Beam #1 | Projection<br>Beam #2 | TRL |
|----------------|-------|-----------------------|-----------------------|-----|
| PM431          | Spot  | Low                   | High                  | Yes |
| PM451          | Flood | Low                   | High                  | Yes |
| PM411          | Combo | Flood                 | Spot/Flood            | Yes |
| PM461<br>PM471 | SAE   | SAE J583              | Spot/SAE Fog          | Yes |

| Projection<br>Beam #1 | Aftermarket 3-way Dash Switch |
|-----------------------|-------------------------------|
| Projection<br>Beam #2 | Aftermarket 3-way Dash Switch |
| TRL                   | Factory Running Light Switch  |