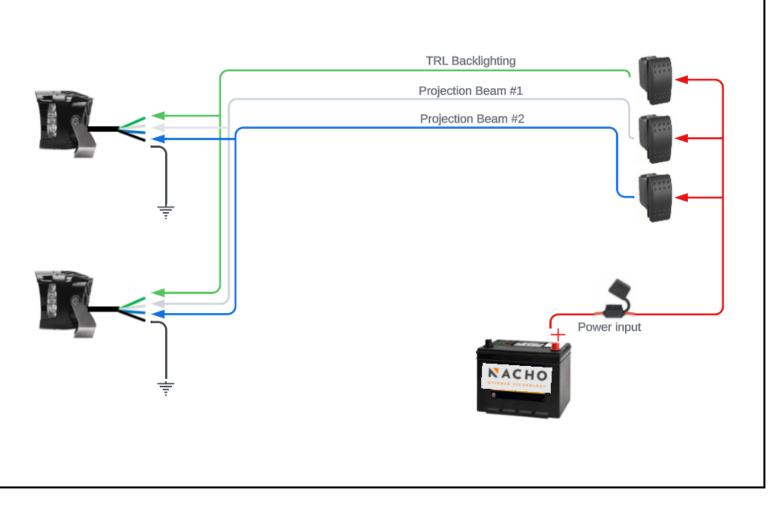

## Full independent control using 3 switches.

| SKU            | Beam  | Projection<br>Beam #1 | Projection<br>Beam #2 | TRL |
|----------------|-------|-----------------------|-----------------------|-----|
| PM431          | Spot  | Low                   | High                  | Yes |
| PM451          | Flood | Low                   | High                  | Yes |
| PM411          | Combo | Flood                 | Spot/Flood            | Yes |
| PM461<br>PM471 | SAE   | SAE J583              | Spot/SAE Fog          | Yes |

| Projection<br>Beam #1 | Aftermarket Dash Switch |
|-----------------------|-------------------------|
| Projection<br>Beam #2 | Aftermarket Dash Switch |
| TRL                   | Aftermarket Dash Switch |