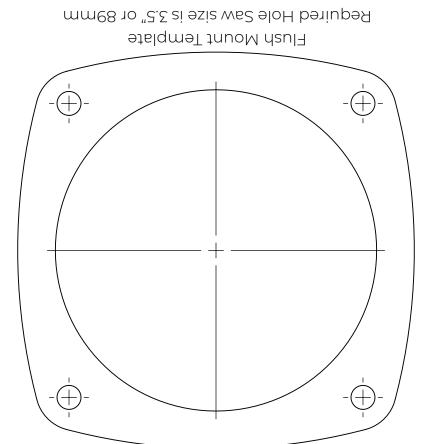

## The NACHO Quatro Flush Mount Kit

## Includes:

- 2 Flush Mount Bezels
- 4 Flush Mount Backing Plates w/ threaded bosses
- 2 Angled Molded Gaskets
- 2 Straight Molded Gaskets
- 8 Mounting Bolts
- 1. Drill your desired location using the provided template.
- 2. Assemble the backing plates to each side of the light and insert the light from the backside of the hole.
- 3. Thread the provided bolts into the backing plates from the front through the flush mount plate.
- 4 Aim the light, then tighten the backing plates to the light once the light is aimed.
- 5. Double check all hardware!