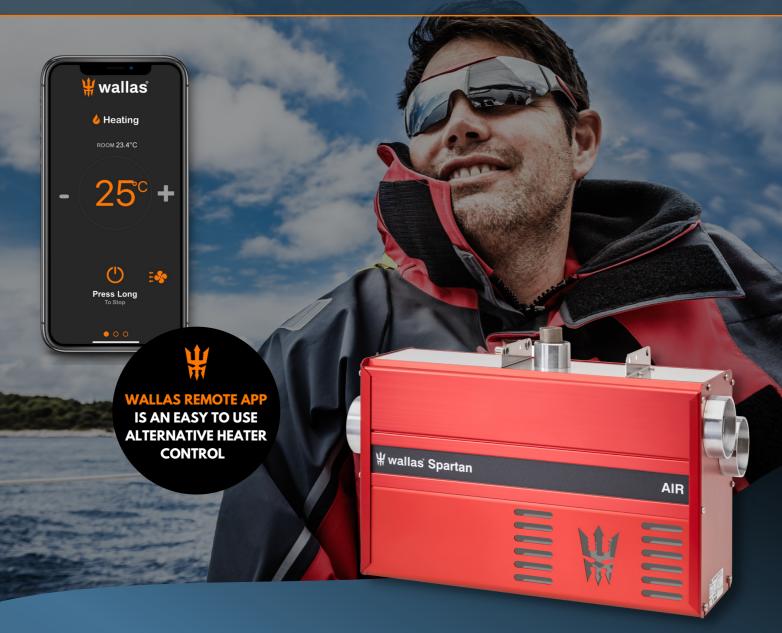

Drawing fuel directly from the main tank of the vessel saves space and eliminates the need for a separate tank. Turn the heater on remotely with the Wallas App and enjoy a warm boat upon arrival.

Adjust temperature from anywhere on board with your Wallas phone app to keep your crew happy.

Wireless sensor monitors cabin temperature with improved accuracy and flexibility.

#### ADVANCED CONTROL PANEL

Use heater in Thermostatic Mode to hold a target temperature

Maximize air volume with Air Boost for quick defrosting or drying

Switch to Manual Mode and deliver heat at six power levels

Blow fresh air with Ventilation Mode when heating is not needed

Accessories in black come with the standard package. Accessories in blue are additional/optional. The calculated values are measured in a reference measurement wall, which is constructed to represent a typical boat installation. The technical values have been measured with the maximum length of ducting, exhaust pipe, fuel line, and power cord. The figures allow for  $10\,\%$  reserve - yours may vary.