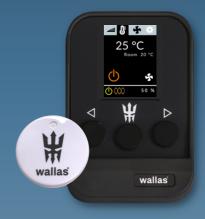

#### ADVANCED CONTROL PANEL

Use heater in Thermostatic Mode to hold a target temperature

Maximize air volume with Air Boost for quick defrosting or drying

Switch to Manual Mode and deliver heat at six power levels

Blow fresh air with Ventilation Mode when heating is not needed

Accessories in black come with the standard package. Accessories in blue are additional/optional. The calculated values are measured in a reference measurement wall, which is constructed to represent a typical boat installation. The technical values have been measured with the maximum length of ducting, exhaust pipe, fuel line, and power cord. The figures allow for  $10\,\%$  reserve - yours may vary.