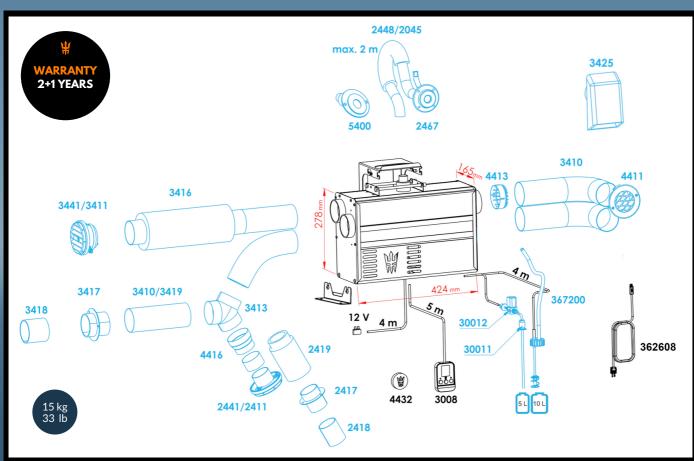

# **SPARTAN TWIN**

SPARTAN SERIES | Air Heater

The Greenboost burner burns renewable fossil-free diesel cleanly and energy-efficiently, as well as fossil based diesel fuels.

Two inlets and outlets allow greater installation flexibility and drying performance.

Blow fresh air with Ventilation Mode when heating is not needed

Accessories in black come with the standard package. Accessories in blue are additional/optional. The calculated values are measured in a reference measurement wall, which is constructed to represent a typical boat installation. The technical values have been measured with the maximum length of ducting, exhaust pipe, fuel line, and power cord. The figures allow for  $10\,\%$  reserve - yours may vary.