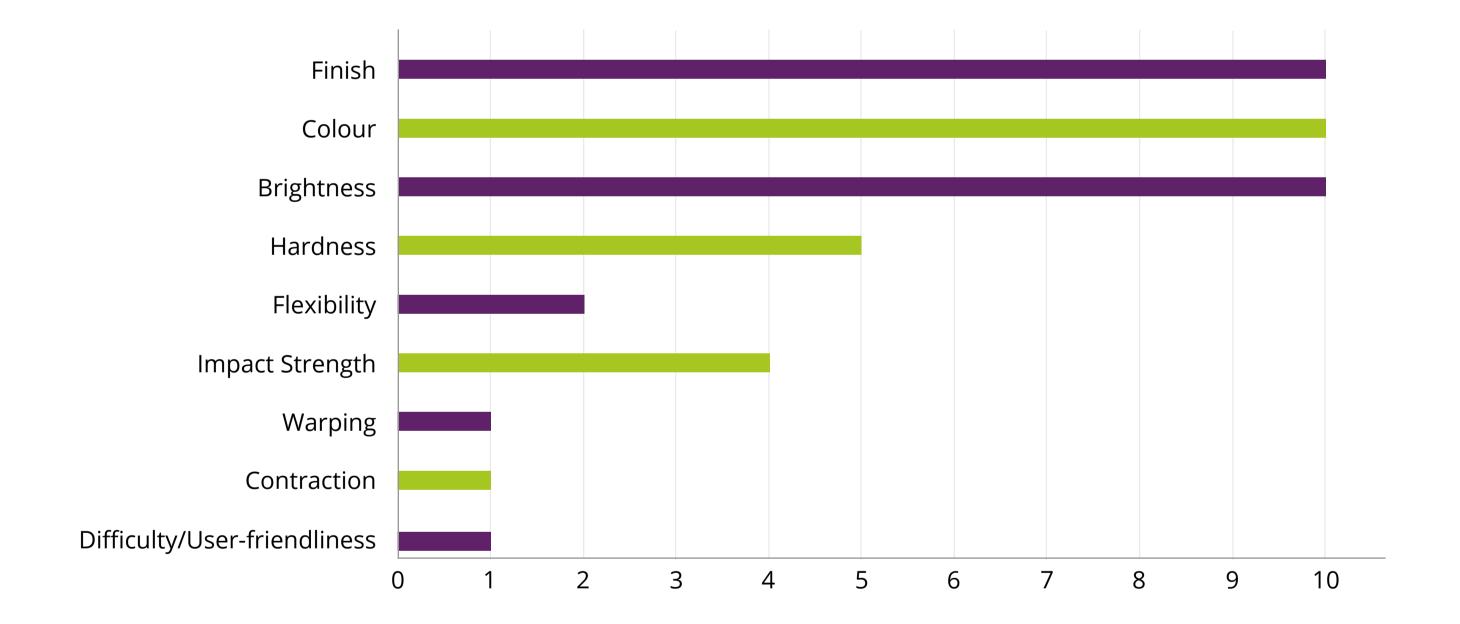

## **PLA HD - HIGH DEFINITION**

Definition, finish and resistance, Winkle Quality – (Raw material and a process that not only matches PLA850 in terms of properties, but even surpasses it in some aspects).