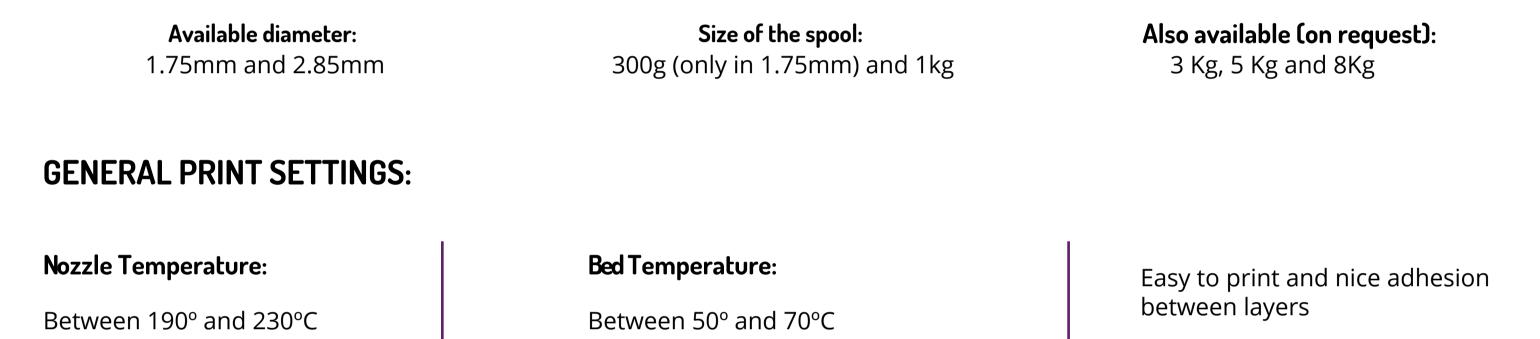

PRINT IN A VENTILATED PLACE

\*The indicated parameters are valid for correctly calibrated printers (P&D, mechanical and fuser) \*Supervised and tested manufacturing process (diameter, colour and winding) to guarantee the quality of our product