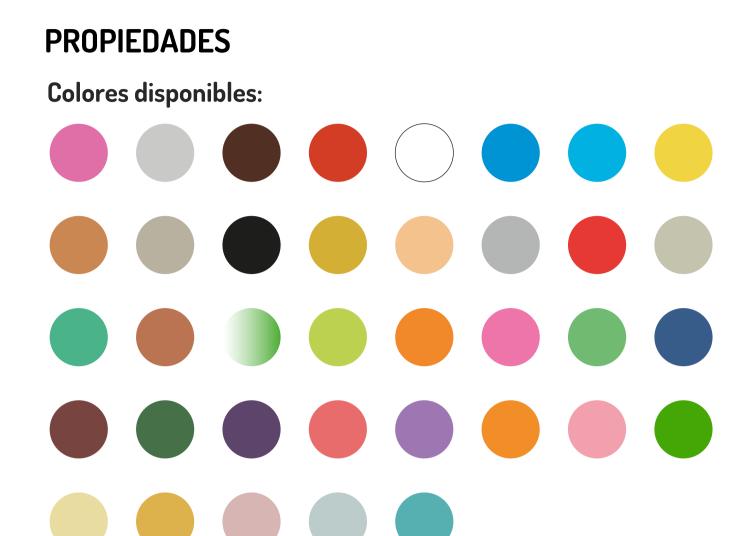

Mauve, Ash Gray, Ebony, Mahogany, Glacier White, Pacific Blue, Sky Blue, Canary yellow, Acacia, Pearl, Jet Black, Gold, Leather, Silver, Devil Red, Transparent, Avocado Green, Copper, Phosphorescent Green, Fluorescent Yellow, Fluorescent Orange, Fluorescent Pink, Fluorescent Green, Blue Interference, Red Interference, Green Interference, Pearl Violet, Particle, Winkle Purple, Nemo Orange, Mother of pearl Pink, Ecotisa Green, Banana, Turmeric, Candy Floss, Sea Foam, Green Macaron, Light Marble, Stardust, Desert Sand, Feel Blue and Glow Army.