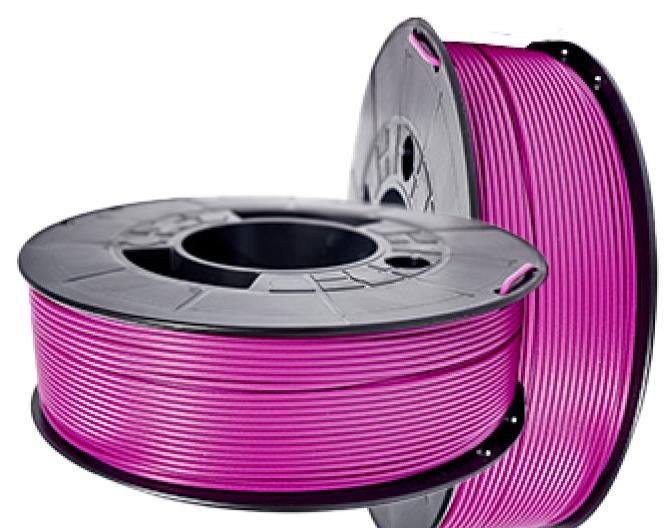

## **PLA HD - HIGH DEFINITION**

Definition, finish and resistance, Winkle Quality – (Raw material and a process that not only matches PLA850 in terms of properties, but even surpasses it in some aspects).