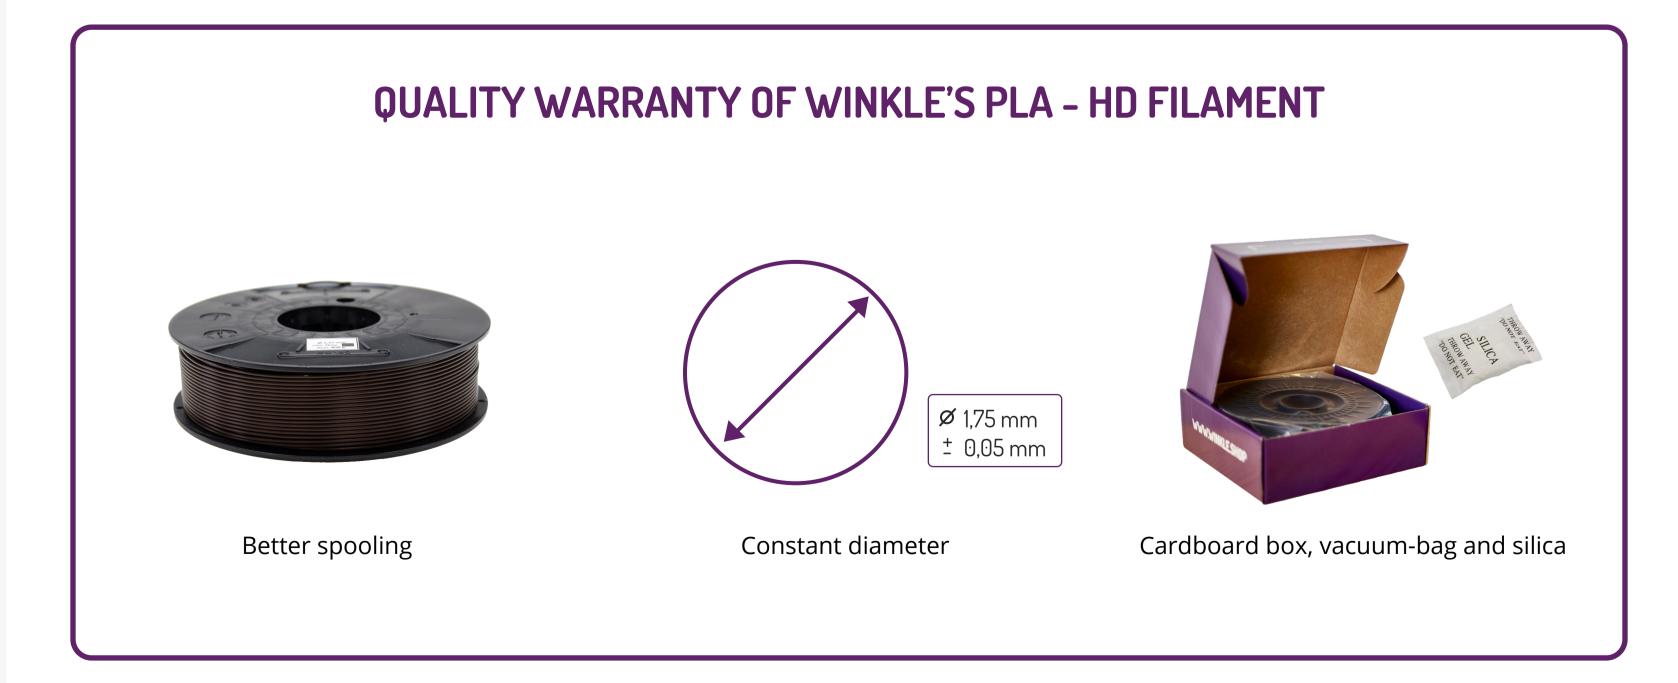

PRINT IN A VENTILATED PLACE

\*The indicated parameters are valid for correctly calibrated printers (P&D, mechanical and fuser) \*Supervised and tested manufacturing process (diameter, colour and winding) to guarantee the quality of our product