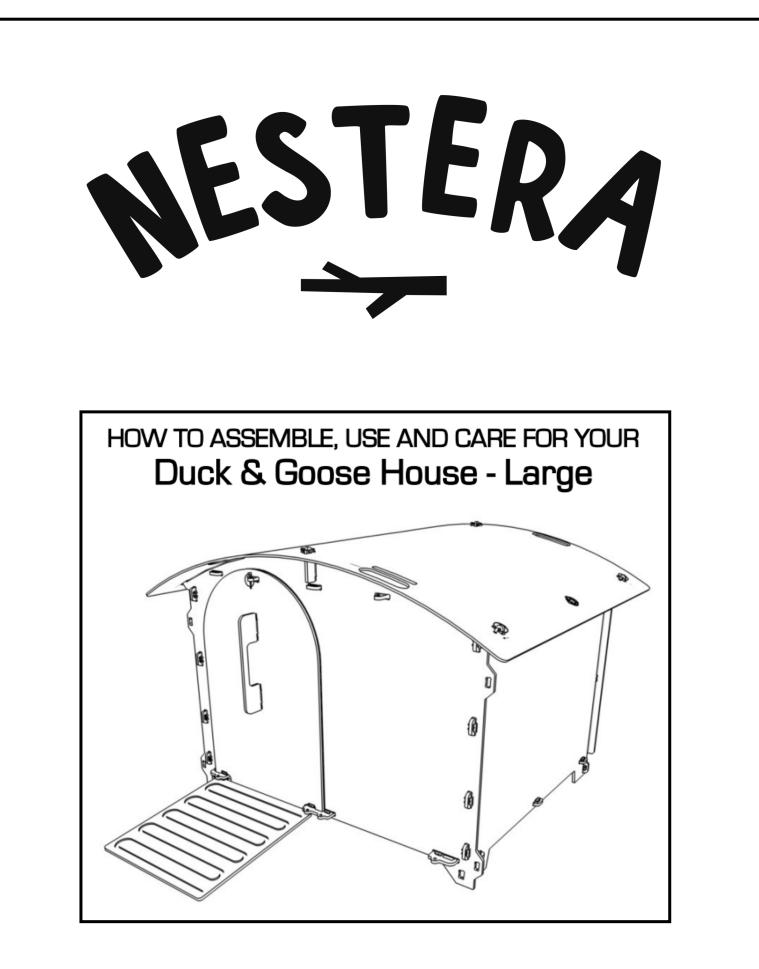

### **RECYCLED & RECYCLABLE**

Products from Nestera are made from recycled materials, wherever possible. Where this is not practical, we always try to use materials that are suitable for recycling. Our plastic is made from recycled industrial waste plastic. By choosing Nestera products, rather than those made from virgin plastic, you are helping to restrict the amount of new plastic being made. We recycle all our waste plastic (our Pi Clips are made from our own waste) and, of course, our products themselves can be recycled (if they ever wear out!). Our plastic is made from recycled industrial waste plastic. By choosing Nestera products, rather than those made. We recycle all our waste plastic (our Pi Clips are made from virgin plastic, you are helping to restrict the amount of new plas