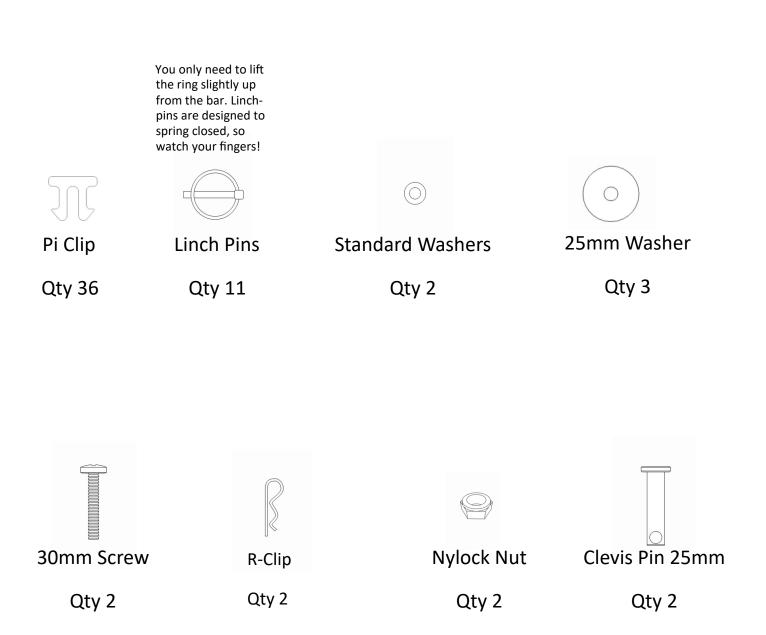

## **Fixing Pack**

### HOW TO FIT A LINCH PIN (IF USED)

You only need to move the ring slightly away from the bar. They are designed to spring closed, so watch your fingers!