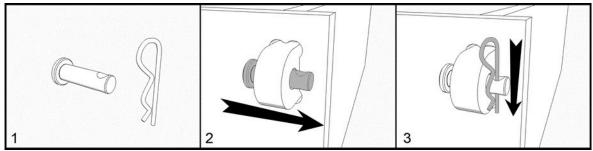

### HOW TO FIT A LINCH PIN (IF USED)

You only need to move the ring slightly away from the bar. They are designed to spring closed, so watch your fingers!