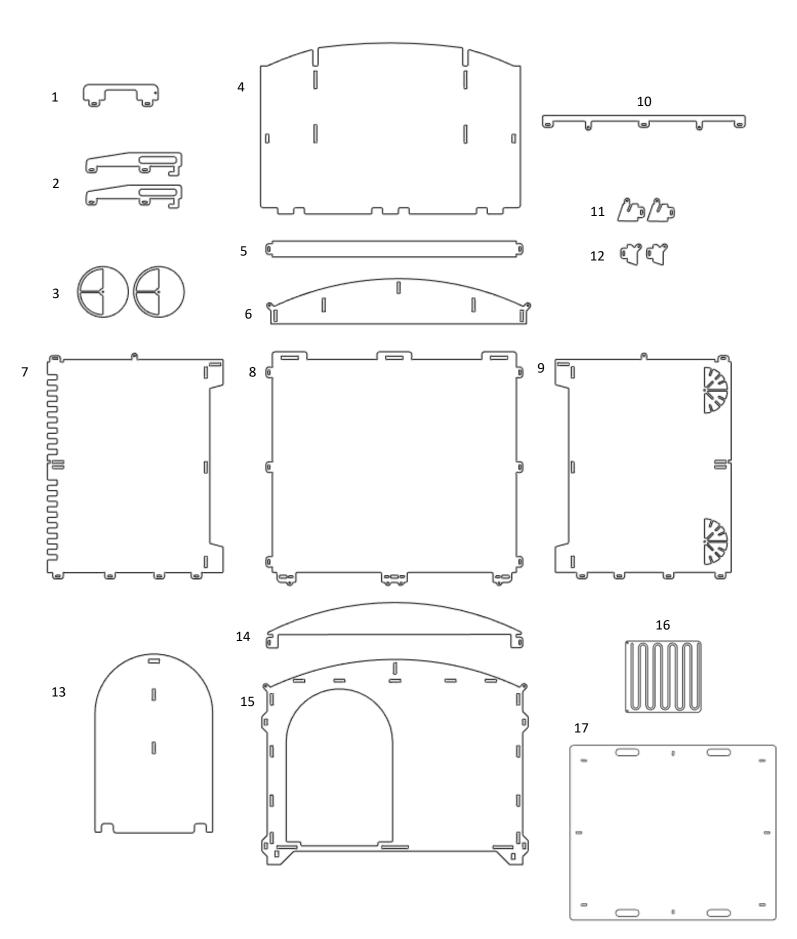

# **Duck/Goose House Components**

- 1. Front door handle
- 2. Back door handle
- 3. Vent covers
- 4. Back door
- 5. Back brace
- 6. Upper back wall
- 7. Side wall Left
- 8. Base

- 9. Side wall right (Vent cover)
- 10. Door bar
- 11. Front roof retainer
- 12. Side roof retainer
- 13. Front door
- 14. Roof support
- 15. Front
- 16.Ramp
- 17.Roof