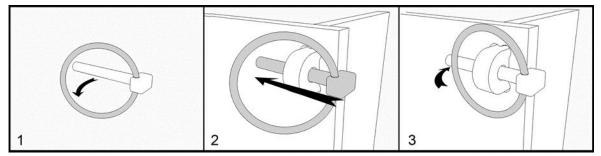

our own waste) and, of course, our products themselves can be recycled all our waste plastic (our Pi Clips are made from our own waste) and, of course, our products themselves can be recycled (if they ever wear out!). The sheets of recycled plastic have a very uniform thickness, and so are ideally suited to our high-technology manufacturing process, which uses computer- controlled machines to cut shapes to accuracies less than 0.1mm. We use some metal components to fix some parts together. The metals used are either stainless steel or other rust-resistant alloy, so they have a long lifetime and are also suitable for recycling. Our packaging and literature are all made from recycled materials wherever possible.

### HOW TO FIT A CLEVIS PIN (IF USED)



### HOW TO FIT A LINCH PIN (IF USED)



You only need to move the ring slightly away from the bar. They are designed to spring closed, so watch your fingers!



### HOW TO FIT AND REMOVE A PI CLIP

## **Fixing Pack**



# **Duck/Goose House Components**

- 1. Front door handle
- 2. Back door handle
- 3. Vent covers
- 4. Back door
- 5. Back brace
- 6. Upper back wall
- 7. Side wall Left
- 8. Base

- 9. Side wall right (Vent cover)
- 10. Door bar
- 11. Front roof retainer
- 12. Side roof retainer
- 13. Front door
- 14. Roof support
- 15. Front
- 16.Ramp
- 17.Roof

# **Duck/Goose House Large**



#### HOW TO ASSEMBLE