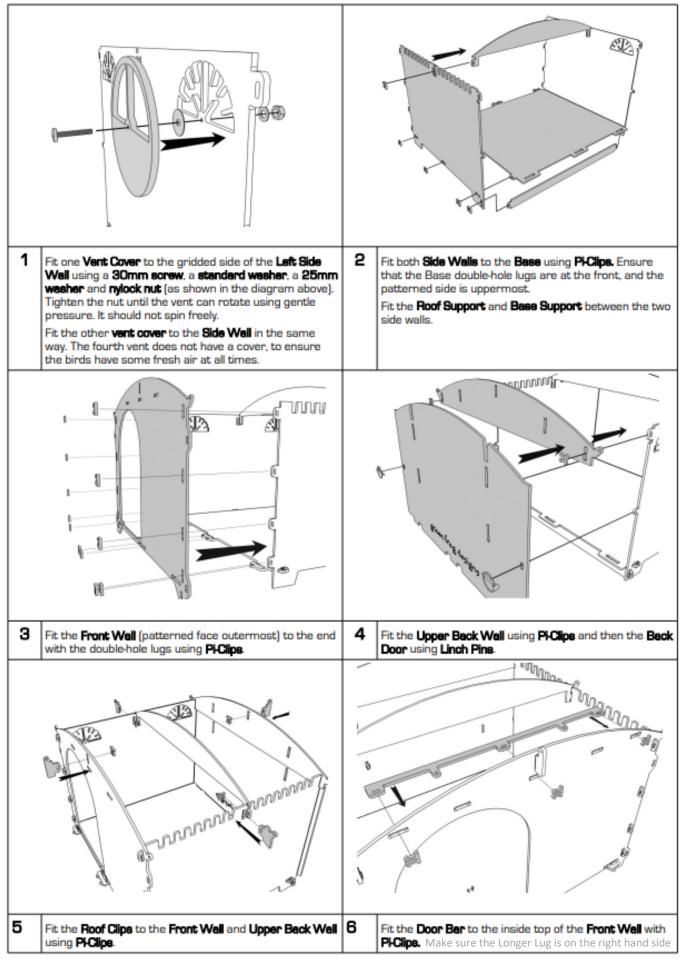

ong lifetime and are also suitable for recycling. Our packaging and literature are all made from recycled materials wherever possible.

### HOW TO FIT A CLEVIS PIN (IF USED)



### HOW TO FIT A LINCH PIN (IF USED)



You only need to move the ring slightly away from the bar. They are designed to spring closed, so watch your fingers!



### HOW TO FIT AND REMOVE A PI CLIP

## **Fixing Pack**



# **Duck/Goose House Components**

- 1. Front door handle
- 2. Back door handle
- 3. Vent covers
- 4. Back door
- 5. Back brace
- 6. Upper back wall
- 7. Side wall Left
- 8. Base

- 9. Side wall right (Vent cover)
- 10. Door bar
- 11. Front roof retainer
- 12. Side roof retainer
- 13. Front door
- 14. Roof support
- 15. Front
- 16.Ramp
- 17.Roof

# **Duck/Goose House Large**



#### HOW TO ASSEMBLE