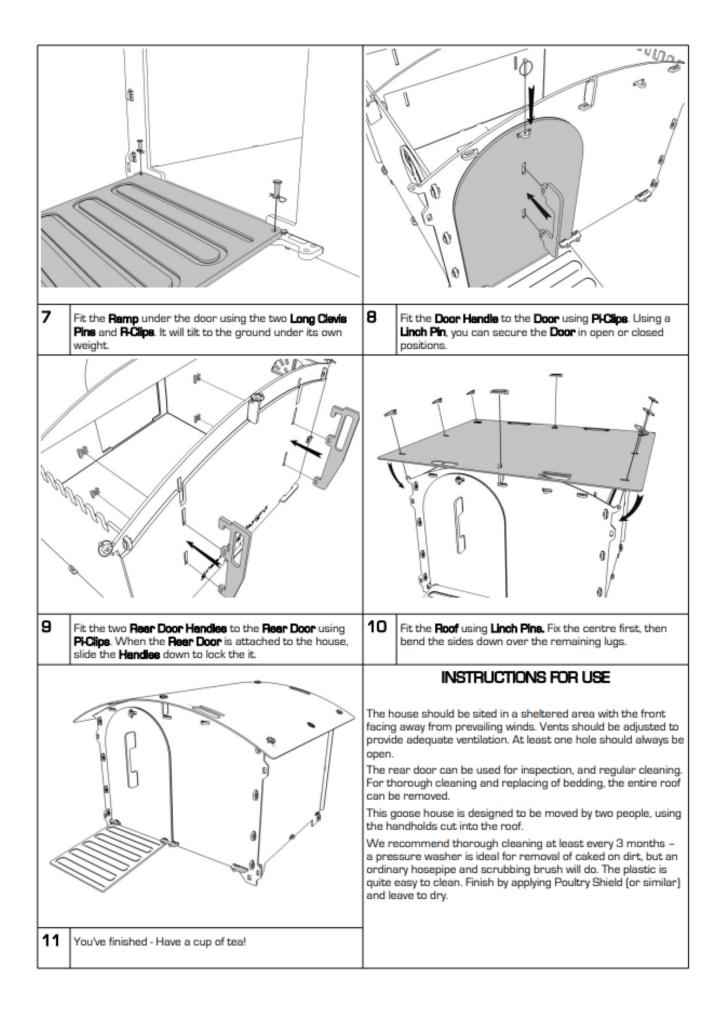

g lifetime and are also suitable for recycling. Our packaging and literature are all made from recycled materials wherever possible.

### HOW TO FIT A CLEVIS PIN (IF USED)



### HOW TO FIT A LINCH PIN (IF USED)



You only need to move the ring slightly away from the bar. They are designed to spring closed, so watch your fingers!



### HOW TO FIT AND REMOVE A PI CLIP

## **Fixing Pack**



# **Duck/Goose House Components**

- 1. Front door handle
- 2. Back door handle
- 3. Vent covers
- 4. Back door
- 5. Back brace
- 6. Upper back wall
- 7. Side wall Left
- 8. Base

- 9. Side wall right (Vent cover)
- 10. Door bar
- 11. Front roof retainer
- 12. Side roof retainer
- 13. Front door
- 14. Roof support
- 15. Front
- 16.Ramp
- 17.Roof

# **Duck/Goose House Large**



#### HOW TO ASSEMBLE