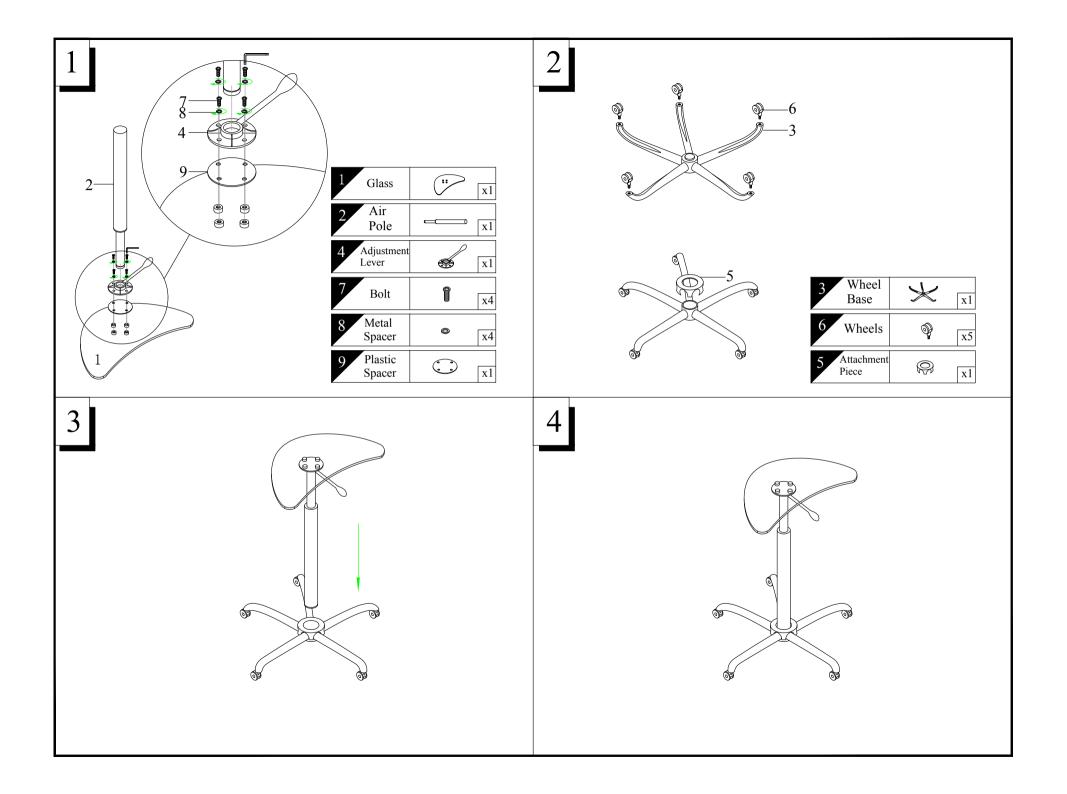

## Important Note:

\*Place all parts on a clean and smooth surface such as a rug or carpet to avoid the parts from being scratched.

\*Kindly follow the assembly instruction step by step.

\*Don't tighten all screws until the table is fully set-up.

| 1 Glass            |               |
|--------------------|---------------|
| 2 Air<br>Pole      | <b>←</b> x1   |
| Wheel Base         | <b>X</b> [x1] |
| 4 Adjustment Lever | $\sqrt{x_1}$  |
| 5 Attachment Piece | (x1)          |