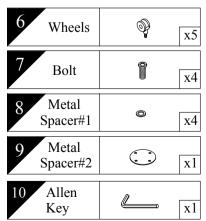

| 1 Glass            |               |
|--------------------|---------------|
| 2 Air<br>Pole      | <b>←</b> x1   |
| Wheel Base         | <b>X</b> [x1] |
| 4 Adjustment Lever | $\sqrt{x_1}$  |
| 5 Attachment Piece | (x1)          |