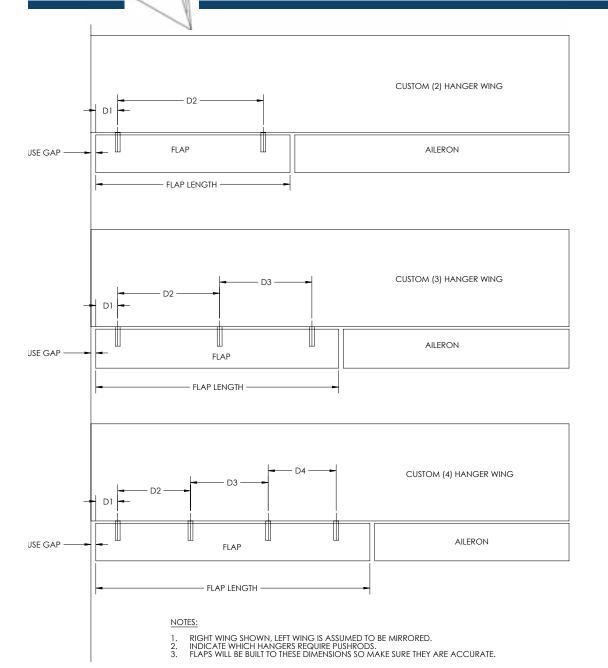

## **INSTRUCTIONS**

- 1. Provide the D measurements and flap length as applicable to the requested configuration.
- 2. Circle which hangers require pushrods.
- 3. Send along with your completed order form.

| Name: _<br>_ Aircraft N#: _ |  |
|-----------------------------|--|
| D1                          |  |
| D2                          |  |
| D3                          |  |
| D4                          |  |
| FLAP<br>LENGTH              |  |

Flaps are custom built to your specific dimensions.