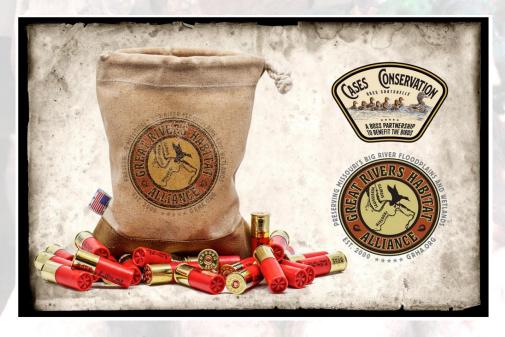

<sup>\*</sup>Case count = 200. Each case includes a GRHA/BOSS co-branded Primo Money Bag.

BOSS will ship orders in late August. Once shipments are received, GRHA will call to schedule your delivery/pick -up.

#### GET YOUR SHELLS NOW BEFORE THEIR GONE THIS FALL AND PROTECT THE CONFLUENCE AT THE SAME TIME!

**PRIMO MONEYBAG** is made from durable 24 oz. waxed canvas. Base is 2" of MIL-Spec waterproof leather. Closure: 3 Strand Drawstring. Each Case includes a co-branded Primo Moneybag.

Additional MONEYBAGS can be ordered for \$30.