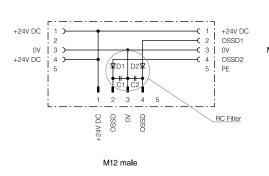

## SAFETY FILTER YXF-0002-000

- ✓ Suitable for safety light curtain YBxx series
- ✓ Integrated RC filter for counter signal cut
- √ Possibility to connect sender and receiver unit on same connector

M12 female

| MECHANICAL DATA  |                                                                                                   |
|------------------|---------------------------------------------------------------------------------------------------|
| Weight           | 24 g                                                                                              |
| Enclosure rating | IP67                                                                                              |
| Connection       | M12. 5 pins $(2 \times \text{socket, female}) + \text{M12. 4 pins } (1 \times \text{plug, male})$ |