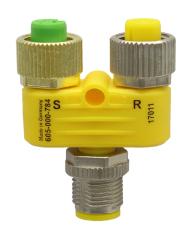

## SAFETY FILTER YXF-0002-000

- ✓ Suitable for safety light curtain YBxx series
- ✓ Integrated RC filter for counter signal cut
- √ Possibility to connect sender and receiver unit on same connector

M12 female

| MECHANICAL DATA  |                                                                                                   |
|------------------|---------------------------------------------------------------------------------------------------|
| Weight           | 24 g                                                                                              |
| Enclosure rating | IP67                                                                                              |
| Connection       | M12. 5 pins $(2 \times \text{socket, female}) + \text{M12. 4 pins } (1 \times \text{plug, male})$ |

| AVAILABLE TYPES |                |  |
|-----------------|----------------|--|
| Part number     | Part reference |  |
| 605-000-784     | YXF-0002-000   |  |

Note: additional suffix can appear to indicate a revision version or a special version.