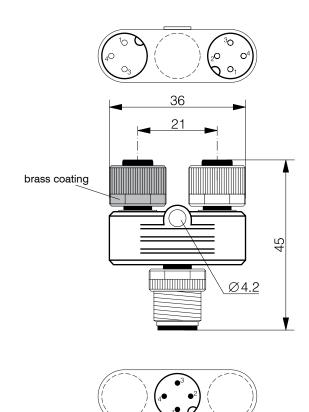

| MECHANICAL DATA  |                                                                                                   |
|------------------|---------------------------------------------------------------------------------------------------|
| Weight           | 24 g                                                                                              |
| Enclosure rating | IP67                                                                                              |
| Connection       | M12. 5 pins $(2 \times \text{socket, female}) + \text{M12. 4 pins } (1 \times \text{plug, male})$ |