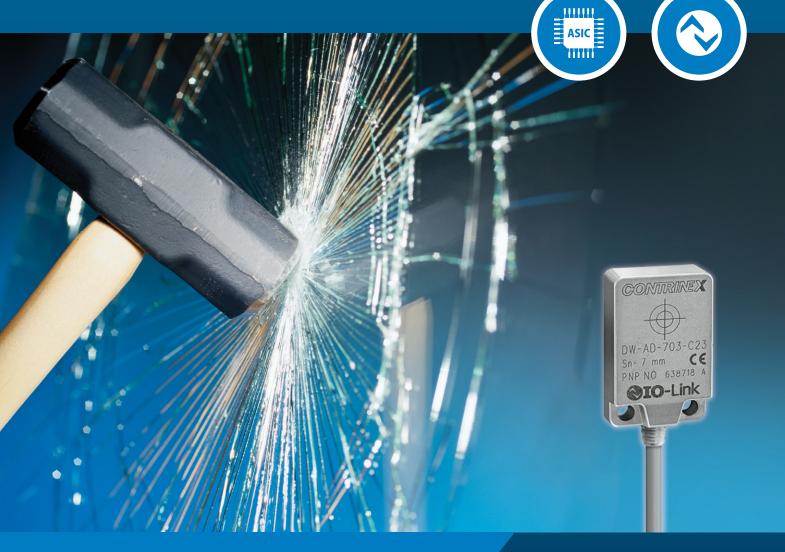

# C23 FULL INOX EXTREME

POWERFUL SENSORS FOR LIMITED SPACES

- ✓ EXTREMELY ROBUST, SMALL AND SLIM STAINLESS STEEL HOUSING (20×32×8 MM)
  - ✓ VIBRATION AND SHOCK RESISTANT
    - ✓ FACTOR 1 ON STEEL AND ALUMINUM
      - ✓ LONG OPERATING DISTANCE: 7 MM
- ✓ ENCLOSURE RATING IP68 & IP69K
  - **✓ EMBEDDABLE**
  - √ FOOD-GRADE STAINLESS STEEL
    (V4A /AISI 316L)

### **INDUCTIVE FULL INOX C23**

## PRACTICALLY INDESTRUCTIBLE SENSOR WITH LONG OPERATING DISTANCE

- Flat, embeddable design ideal for stack feeders, gantry robots and rotary indexing tables
- \* Outstanding lifetime in rugged conveyor systems
- \* Small size suitable for grippers and clamping devices
- \* Very long operating distance