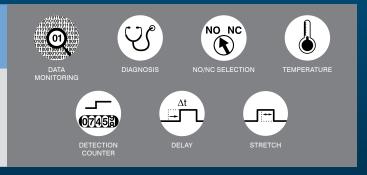

#### **SMART COMMUNICATION WITH CONTRINEX SENSORS**

- Continuous monitoring of process data
- Continuous diagnosis of sensor status
- Advanced parameter settings
- Easy check of sensor ID, to ensure the right sensor is at the right place