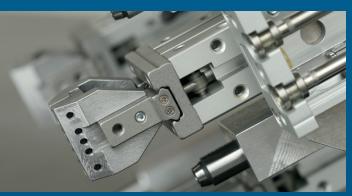

## PRACTICALLY INDESTRUCTIBLE SENSOR WITH LONG OPERATING DISTANCE

- Flat, embeddable design ideal for stack feeders, gantry robots and rotary indexing tables
- \* Outstanding lifetime in rugged conveyor systems
- \* Small size suitable for grippers and clamping devices
- \* Very long operating distance