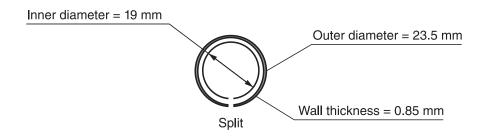

| TECHNICAL DATA            |           |
|---------------------------|-----------|
| Material                  | PTFE      |
| Ambient temperature range | -50+250°C |
| Bend radius               | min. 5 cm |