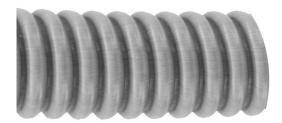

## PROTECTIVE TUBES APT-0003-xx0

- ✓ High-Temperature, Spatter-Resistant cable and hose protection
- ✓ Suitable for casting, welding and industrial applications
- ✓ Pre-slit along length for retrofitting in field installations