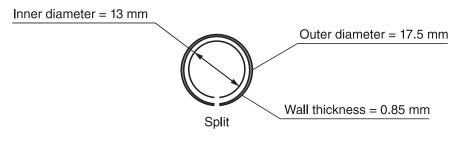

| TECHNICAL DATA            |           |
|---------------------------|-----------|
| Material                  | PTFE      |
| Ambient temperature range | -50+250°C |
| Bend radius               | min. 5 cm |

## **AVAILABLE TYPE**

| Part number | Part reference | Length | Weight |
|-------------|----------------|--------|--------|
| 605-010-020 | APT-0002-100   | 10,0 m | 1130 g |

Note: additional suffix can appear to indicate a revision version or a special version.