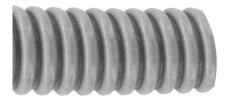

## ACCESSORIES PROTECTIVE TUBES APT-0002-xx0

- High-Temperature, Spatter-Resistant cable and hose protection
- ✓ Suitable for casting, welding and industrial applications
- ✓ Pre-slit along length for retrofitting in field installations