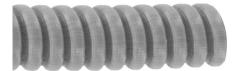

## PROTECTIVE TUBES APT-0001-xx0

- √ High-Temperature, Spatter-Resistant cable and hose protection
- ✓ Suitable for casting, welding and industrial applications
- ✓ Pre-slit along length for retrofitting in field installations