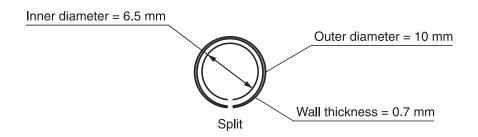

| TECHNICAL DATA            |             |
|---------------------------|-------------|
| Material                  | PTFE        |
| Ambient temperature range | -50+250°C   |
| Bend radius               | min. 2.5 cm |