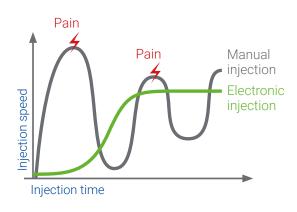

#### Why choose electronic anesthesia with SleeperOne?

- Improves the **effectiveness of anesthesia**
- Painless delivery thanks to electronically assisted injection
- **Save time** in your practice
- No increased muscular effort for dense tissue injections
- Reduces the risk of intraligamentary and palatal tissue necrosis

#### More comfort for the patient and the dentist!

|                                                     | SleeperOne 🛛 | Manual Syringe |
|-----------------------------------------------------|--------------|----------------|
| Painless during the injection                       | ***          | ****           |
| Reproducible injection comfort                      | ***          | ****           |
| Reduced side effects                                | ***          | *              |
| Fully regulated injection pressure                  | ***          | *              |
| No force required                                   | ***          | ****           |
| Reassuring for children                             | ***          | ****           |
| Reduction of MSD's and osteoarthritis for clinician | ***          | <b>★</b> ☆☆    |