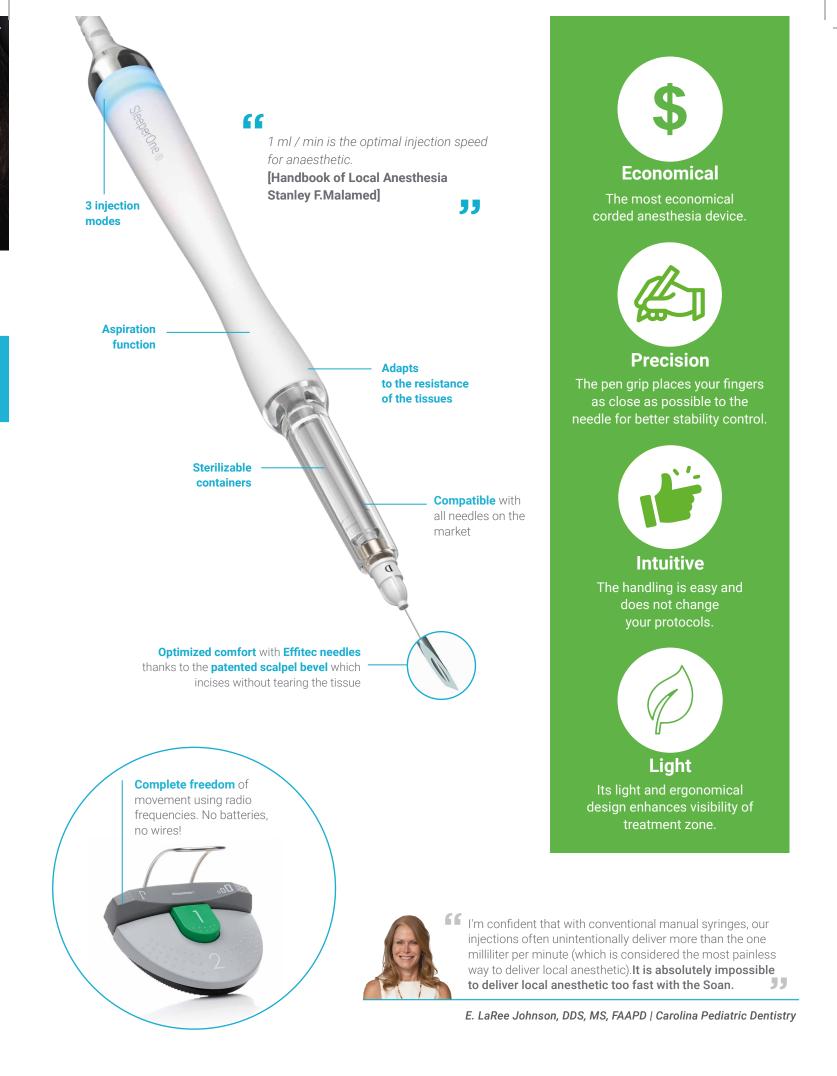

## SleeperOne 5

Electronic injection unit perfectly controls the injection speed enabling completely painless anesthesia.

Retail: <sup>\$</sup>2,200.00 2 Units: <sup>\$</sup>1,980.00 ea. 3+ Units: <sup>\$</sup>1,870.00 ea.

#### Why choose electronic anesthesia with SleeperOne?

- Improves the **effectiveness of anesthesia**
- Painless delivery thanks to electronically assisted injection
- **Save time** in your practice
- No increased muscular effort for dense tissue injections
- Reduces the risk of intraligamentary and palatal tissue necrosis

#### More comfort for the patient and the dentist!

|                                                     | SleeperOne 🛛 | Manual Syringe |
|-----------------------------------------------------|--------------|----------------|
| Painless during the injection                       | ***          | ****           |
| Reproducible injection comfort                      | ***          | ****           |
| Reduced side effects                                | ***          | *              |
| Fully regulated injection pressure                  | ***          | *              |
| No force required                                   | ***          | ****           |
| Reassuring for children                             | ***          | ****           |
| Reduction of MSD's and osteoarthritis for clinician | ***          | <b>★</b> ☆☆    |