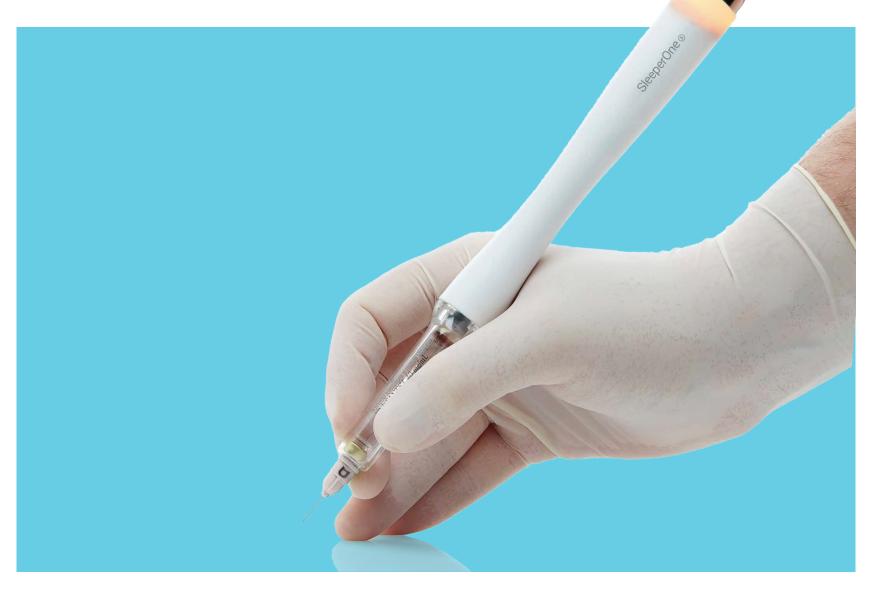

## ELECTRONIC ANESTHESIA DELIVERY DEVICE

Light, intuitive & ultimately precise!

## SleeperOne 5

Electronic injection unit perfectly controls the injection speed enabling completely painless anesthesia.

Retail: <sup>\$</sup>2,200.00 2 Units: <sup>\$</sup>1,980.00 ea. 3+ Units: <sup>\$</sup>1,870.00 ea.

#### Why choose electronic anesthesia with SleeperOne?

- Improves the **effectiveness of anesthesia**
- Painless delivery thanks to electronically assisted injection
- **Save time** in your practice
- No increased muscular effort for dense tissue injections
- Reduces the risk of intraligamentary and palatal tissue necrosis