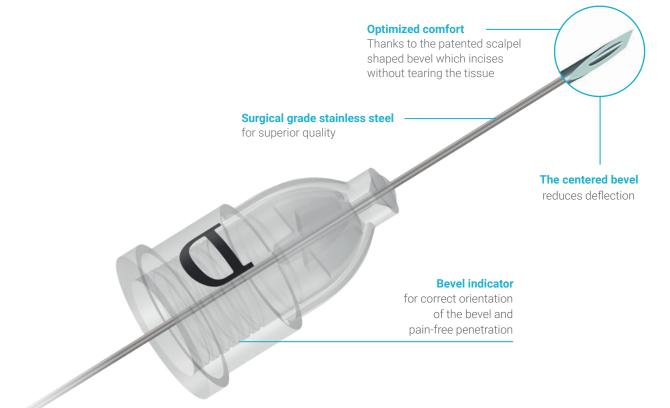

### A range for all needs

|                                 | (Collinity Soon)     |                     |                       |                     |
|---------------------------------|----------------------|---------------------|-----------------------|---------------------|
| Type of needle:<br>Hub:         | 30G - 16 mm<br>White | 30G - 9 mm<br>Green | 27G - 16 mm<br>Yellow | 27G - 35 mm<br>Grey |
| Supraperiosteal                 | *                    |                     |                       |                     |
| Infiltration (attached gingiva) | *                    | *                   |                       |                     |
| Intraseptal (adults)            |                      | *                   |                       |                     |
| Osteocentral                    | *                    | (children)          | *                     |                     |
| Intraligamentary                |                      | *                   |                       |                     |
| Transcortical                   |                      |                     | *                     |                     |
| Palatal                         | *                    | *                   |                       |                     |
| Inferior alveolar nerve block   |                      |                     |                       | *                   |