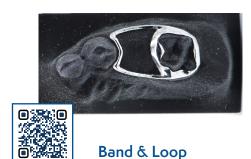

## 3D Printed Metal Appliances

NEOLab is a leader in metal printed appliances within patent-pending digital design process

- Designed to avoid both subgingival and interproximal interference
- Skip clinical appointments and avoid spacers
- 3D printed bands provide a better fit and stronger hold compared to traditional bands