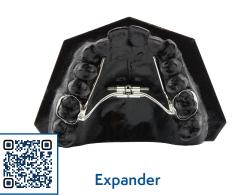

## 3D Printed Metal Appliances

NEOLab is a leader in metal printed appliances within patent-pending digital design process

- Designed to avoid both subgingival and interproximal interference
- Skip clinical appointments and avoid spacers
- 3D printed bands provide a better fit and stronger hold compared to traditional bands