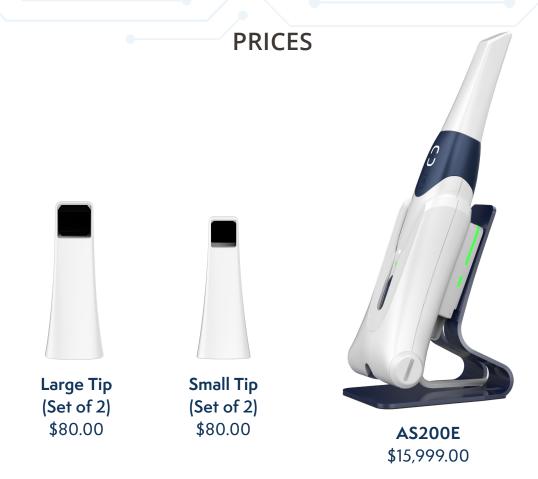

## **SPECIFICATIONS**

| Handpiece | Weight             | 245g (with battery)              | Тір         | Size             | 22 x 18 mm (L)<br>18x 16 mm (s) |
|-----------|--------------------|----------------------------------|-------------|------------------|---------------------------------|
|           | Dimensions         | 248 x 48 x 37 mm                 |             | Autoclavable     | Up to 60 times<br>134°C 4mins   |
| Scanning  | Full-arch Accuracy | 20 μm                            | Battery     | Scan Duration    | 120 min                         |
|           | Dimensions         | 16 x 14 mm (L)<br>12 x 12 mm (S) |             | Charging         | Wireless                        |
|           | Capture Button     | Duo buttons                      | Calibration | Calibration free |                                 |

## The NEW AS200E Wireless Intraoral Scanner

Optimized for Pediatric Dentistry Calibration Free. Pristine Accuracy. Rapid Turnaround.