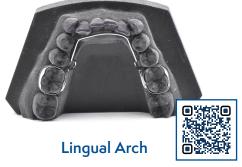

## 3D Printed Metal Appliances

NEOLab is a leader in metal printed appliances within patent-pending digital design process

- Designed to avoid both subgingival and interproximal interference
- Skip clinical appointments and avoid spacers
- 3D printed bands provide a better fit and stronger hold compared to traditional bands