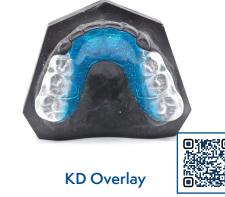

## 3D Printed Metal Appliances

NEOLab is a leader in metal printed appliances within patent-pending digital design process

- Designed to avoid both subgingival and interproximal interference
- Skip clinical appointments and avoid spacers
- 3D printed bands provide a better fit and stronger hold compared to traditional bands